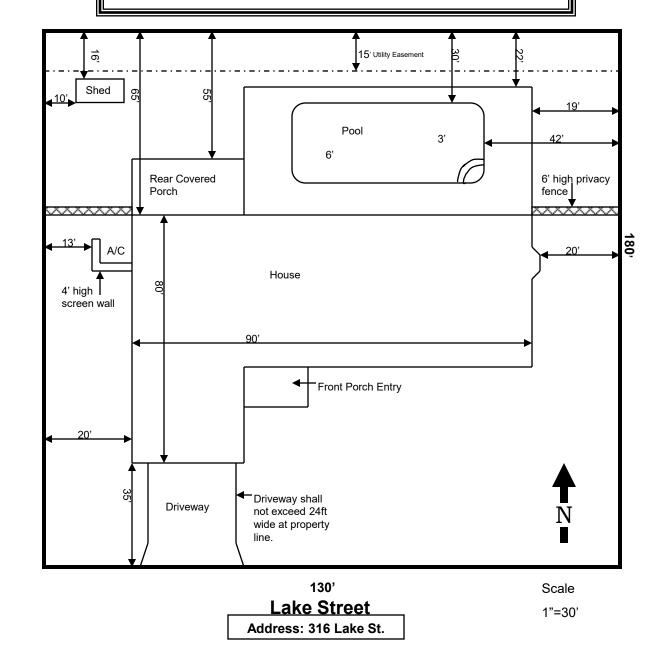

## RESIDENTIAL STRUCTURES & ACCESSORIES SAMPLE SITE PLAN

Plans may be rejected and possibly delayed if the following information is not included on site plan:(drawn *to scale,* are required)

- Building site with lot dimensions.
- Locations, dimensions and setbacks of all existing and proposed structures.
- Location of all easements
- Location and name of <u>ALL</u> roads abutting property.
- Scale of drawing
- Driveway access
- North Arrow
- <u>Complete</u> Legal description
- Septic and drain field locations if applicable to this site