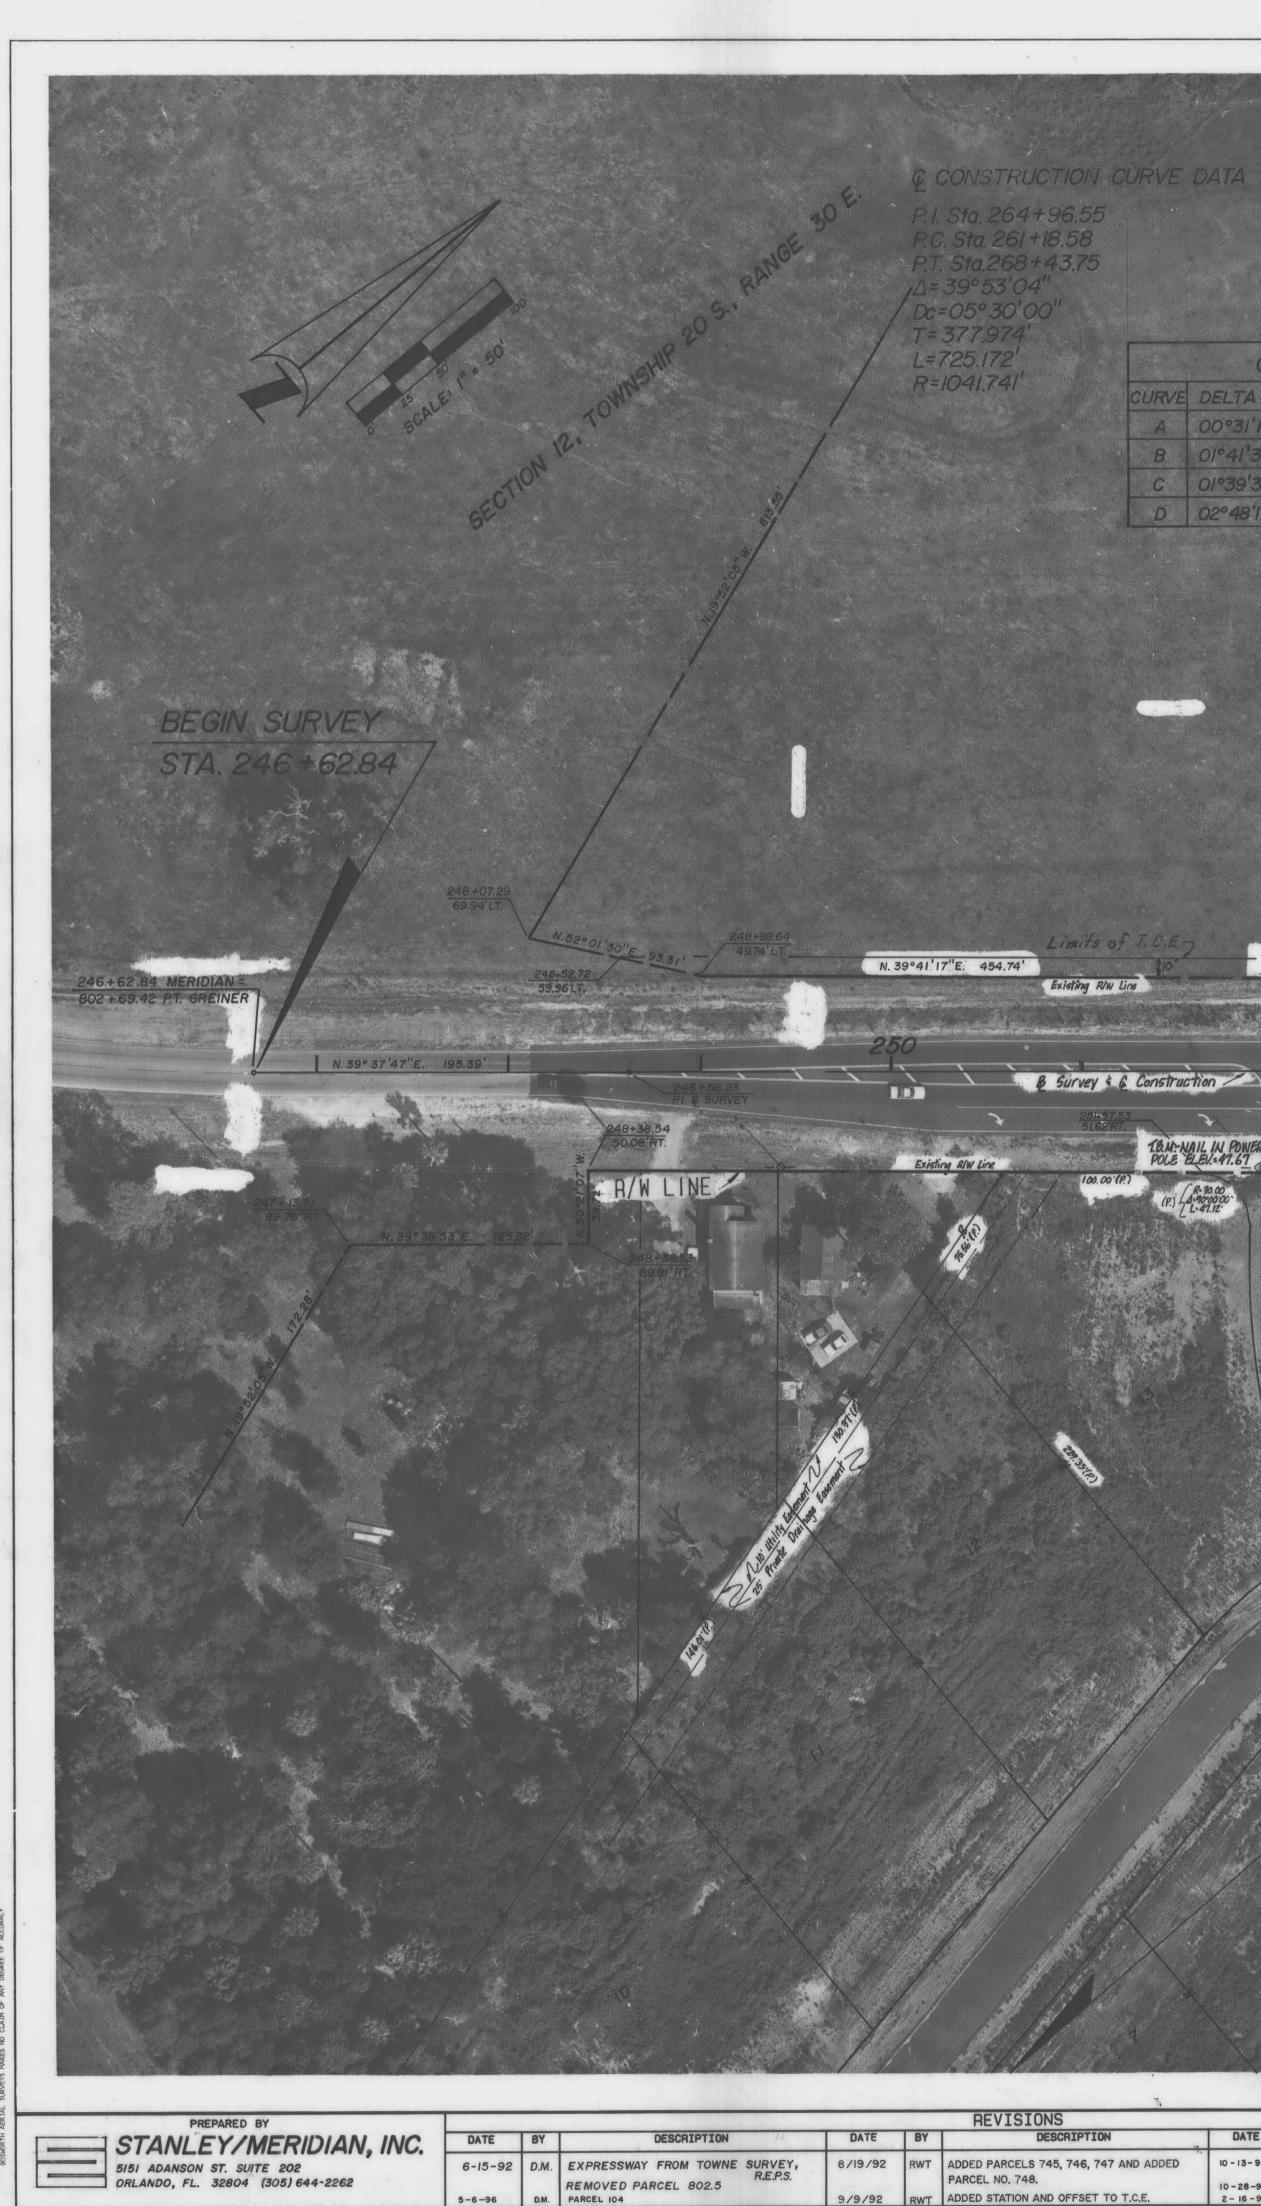

INSTRUCTION CURVE DATA

|       | CUR       | VE DATA | A EXIS  | TING F | R/W         |
|-------|-----------|---------|---------|--------|-------------|
| CURVE | DELTA     | LENGTH  | RADIUS  | CHORD  | CHD BEAR.   |
| A     | 00°31'14" | 25.57   | 2814.93 | 25.57  | N37°34'58'E |
| B     | 01°41'38" | 83.23   | 11      | 83.22  | N36°28'32'E |
| C     | 0/*39'32" | 81.51   | 1       | 81.50  | N38°40'21"E |
| D     | 02°48'10" | 137.70  | n       | 137.67 | NO6°39'49'V |