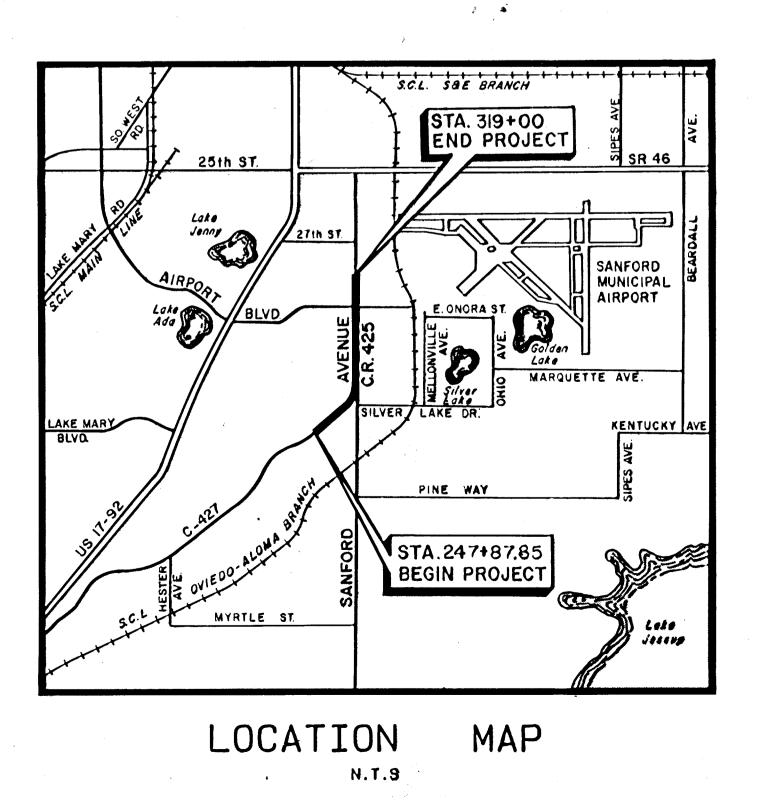

-

L. L. 2001.03 COUNTY DEPARTMENT SANFORD AVENUE (C.R. 425) KEY MAP - RIGHT OF WAY MAP DATE 1076-2-01 Sheet no. 2 of 9

| BOSWORTH | AERIAL | SURVEYS, | INC |
|----------|--------|----------|-----|
|          |        |          |     |