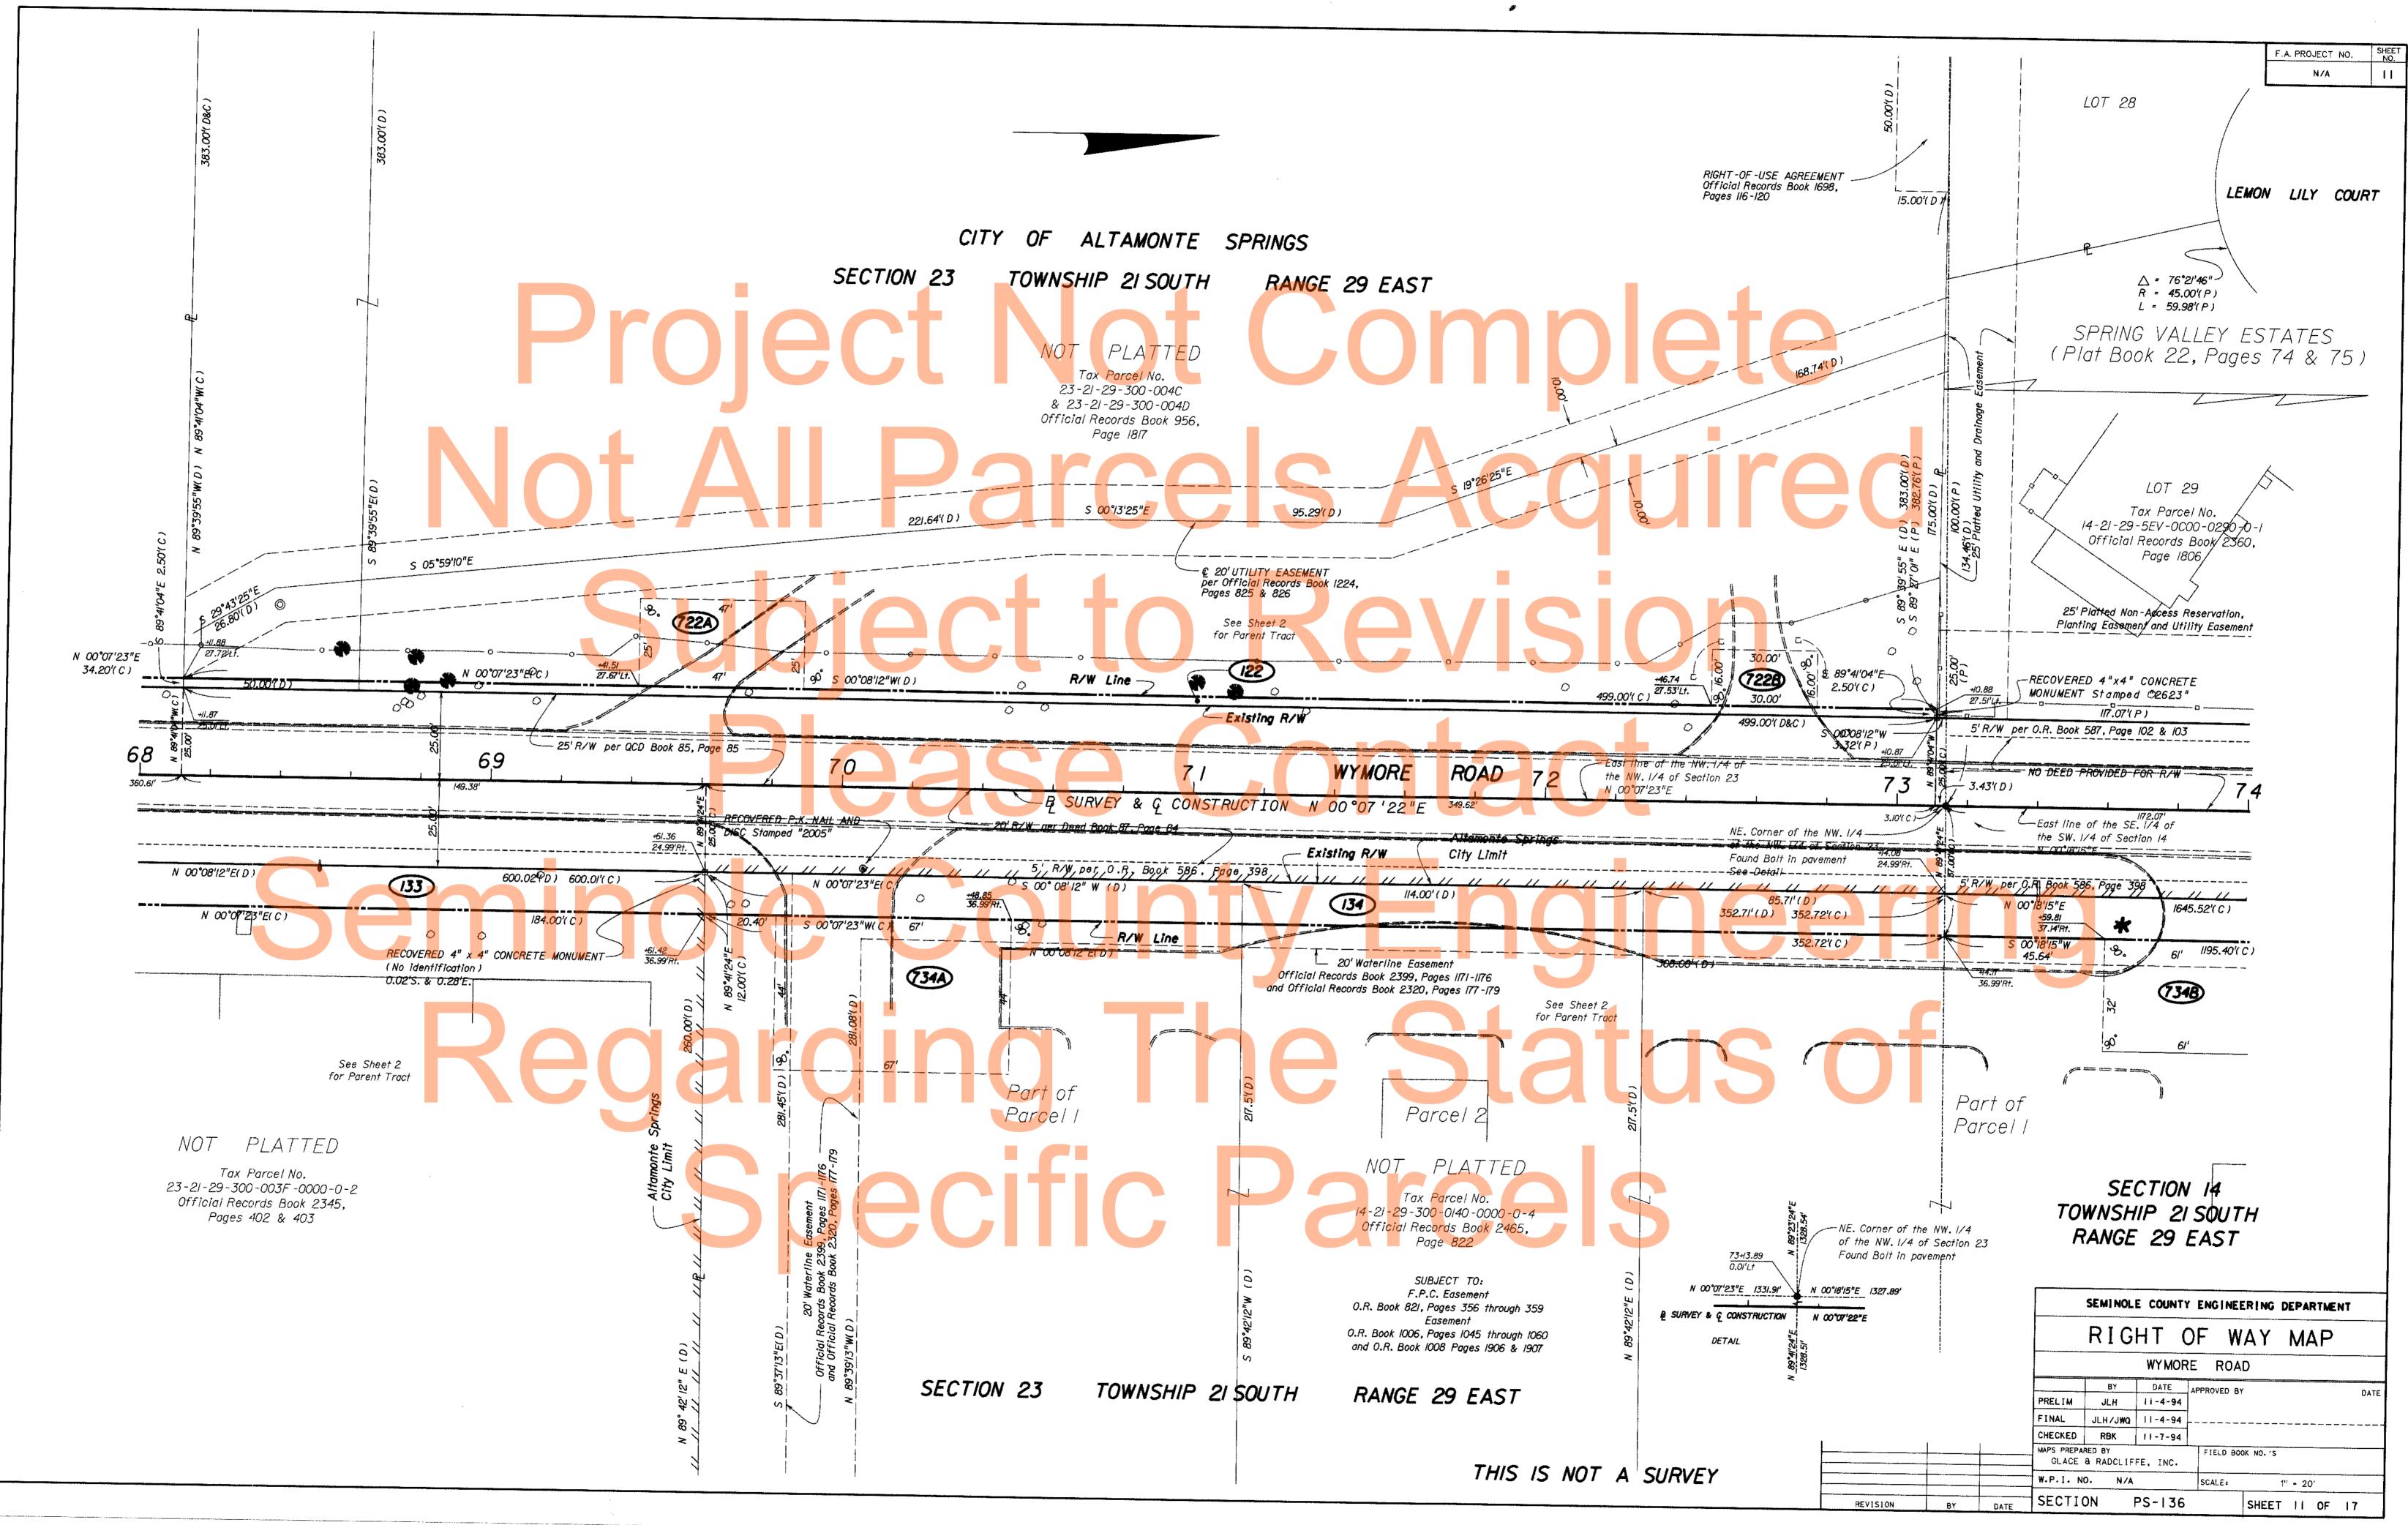

# SURVEYOR'S NOTES:

- . BEARINGS ARE BASED ON THE WEST LINE OF SECTION 23, TOWNSHIP 21 SOUTH, RANGE 29 EAST AS BEING NORTH 00°03'34" EAST, AN ASSUMED BEARING.
- 2. FIXED IMPROVEMENTS AND UNDERGROUND ENCROACHMENTS HAVE NOT BEEN LOCATED UNLESS OTHERWISE SHOWN.
- 3. ALL STREETS FOR STREET RIGHT-OF-WAY SHOWN ARE PHYSICALLY OPEN UNLESS OTHERWISE NOTED.
- 4. ALL STATIONING REFERS TO CENTERLINE CONSTRUCTION/BASELINE SURVEY.
- 5. PROPERTY BOUNDARIES DETERMINED FROM RECORD FILE.
- 6. FOR CENTERLINE REFERENCE DETAILS SEE SHEET 8 OF 8 OF THE CONTROL SURVEY FOR WYMORE ROAD PREPARED BY DONALD A. HORNE, INC.
- 7. THIS RIGHT-OF-WAY MAP IS BASED ON A CONTROL SURVEY PERFORMED BY DONALD A. HORNE, INC. DATED 11/4/1994.
- 8. THIS IS NOT A SURVEY.

## **LEGEND:**

|                  |                                               | ,    |                                   |
|------------------|-----------------------------------------------|------|-----------------------------------|
| AC               | • ACRES                                       | L.A. | - LIMITED ACCESS                  |
| ADD              | <ul> <li>ADDITION</li> </ul>                  | •    | - NUMBER                          |
| AH               | - AHEAD                                       | NO   | • NUMBER                          |
| AKA              | ALSO KNOWN AS                                 | ORB  | - OFFICAL RECORDS BOOK            |
| Q                | - AT                                          | OE   | - OVERHEAD ELECTRIC               |
| BK               | - BACK                                        | PG   | - PAGE                            |
| ₽Ĵ.              | BASELINE                                      | PAVT | - PAVEMENT                        |
| BLK              | - BLOCK                                       | PCE  | - PERMANENT CONSTRUCTION EASEMENT |
| (C)              | - CALCULATED                                  | PDE  | - PERMANENT DRAINAGE EASEMENT     |
| é.               | - CENTERLINE                                  | (P)  | - PLAT                            |
| $\bigtriangleup$ | - CENTRAL ANGLE                               | PB   | - PLAT BOOK                       |
| CCR              | - CERTIFIED CORNER RECORD                     | PG   | - PAGE                            |
| С                | - CHORD                                       | POB  | - POINT OF BEGINNING              |
| СВ               | - CHORD BEARING                               | POC  | - POINT OF COMMENCEMENT           |
| CONC             | - CONCRETE                                    | PC   | - POINT OF CURVATURE              |
| CM               | - CONCRETE MONUMENT                           | PL   | - POINT OF INTERSECTION           |
| CONST            | - CONSTRUCTION                                | PT   | - POINT OF TANGENCY               |
| COR              | - CORNER                                      | PP . | - POWER POLE                      |
| CORP             | - CORPORATION                                 | PRC  | POINT OF REVERSE CURVATURE        |
| СТ               | - COURT                                       | P.   | - PROPERTY LINE                   |
| (D)              | - DEED                                        | R    | • RADIUS                          |
| DB               | - DEED BOOK                                   | RR   | - RAILROAD                        |
| DEPT             | - DEPARTMENT                                  | R3IE | - RANGE 31 EAST                   |
| DIA              | <ul> <li>DIAMETER</li> </ul>                  | Rac  | - REBAR AND CAP                   |
| ESMT             | - EASEMENT                                    | RT   | - RIGHT                           |
| EXIST            | - EXISTING                                    | R/W  | - RIGHT-OF-WAY                    |
| FLA              | - FLORIDA                                     | RLS  | - REGISTERED LAND SURVEYOR        |
| FDOT             | <ul> <li>FLORIDA DEPARTMENT OF</li> </ul>     | RD   | - ROAD                            |
|                  | TRANSPORTATION                                | SECT | SECTION                           |
| FPC              | <ul> <li>FLORIDA POWER CORPORATION</li> </ul> | SRD  | - STATE ROAD DEPARTMENT           |
| FP&L             | <ul> <li>FLORIDA POWER AND LIGHT</li> </ul>   | STA  | - STATION                         |
| FND              | - FOUND                                       | SF   | - SQUARE FEET                     |
| ID               | <ul> <li>IDENTIFICATION</li> </ul>            | Т    | - TANGENT                         |
| L.T              | - LEFT                                        | TCE  | - TEMPORARY CONSTRUCTION EASEMENT |
| L                | - LENGTH                                      | TWP  | - TOWNSHIP                        |
| (M)              | - MEASURED                                    | T2IS | - TOWNSHIP 21 SOUTH               |
| N&D              | - NAIL AND DISK                               | TYP  | - TYPICAL                         |
|                  |                                               |      |                                   |