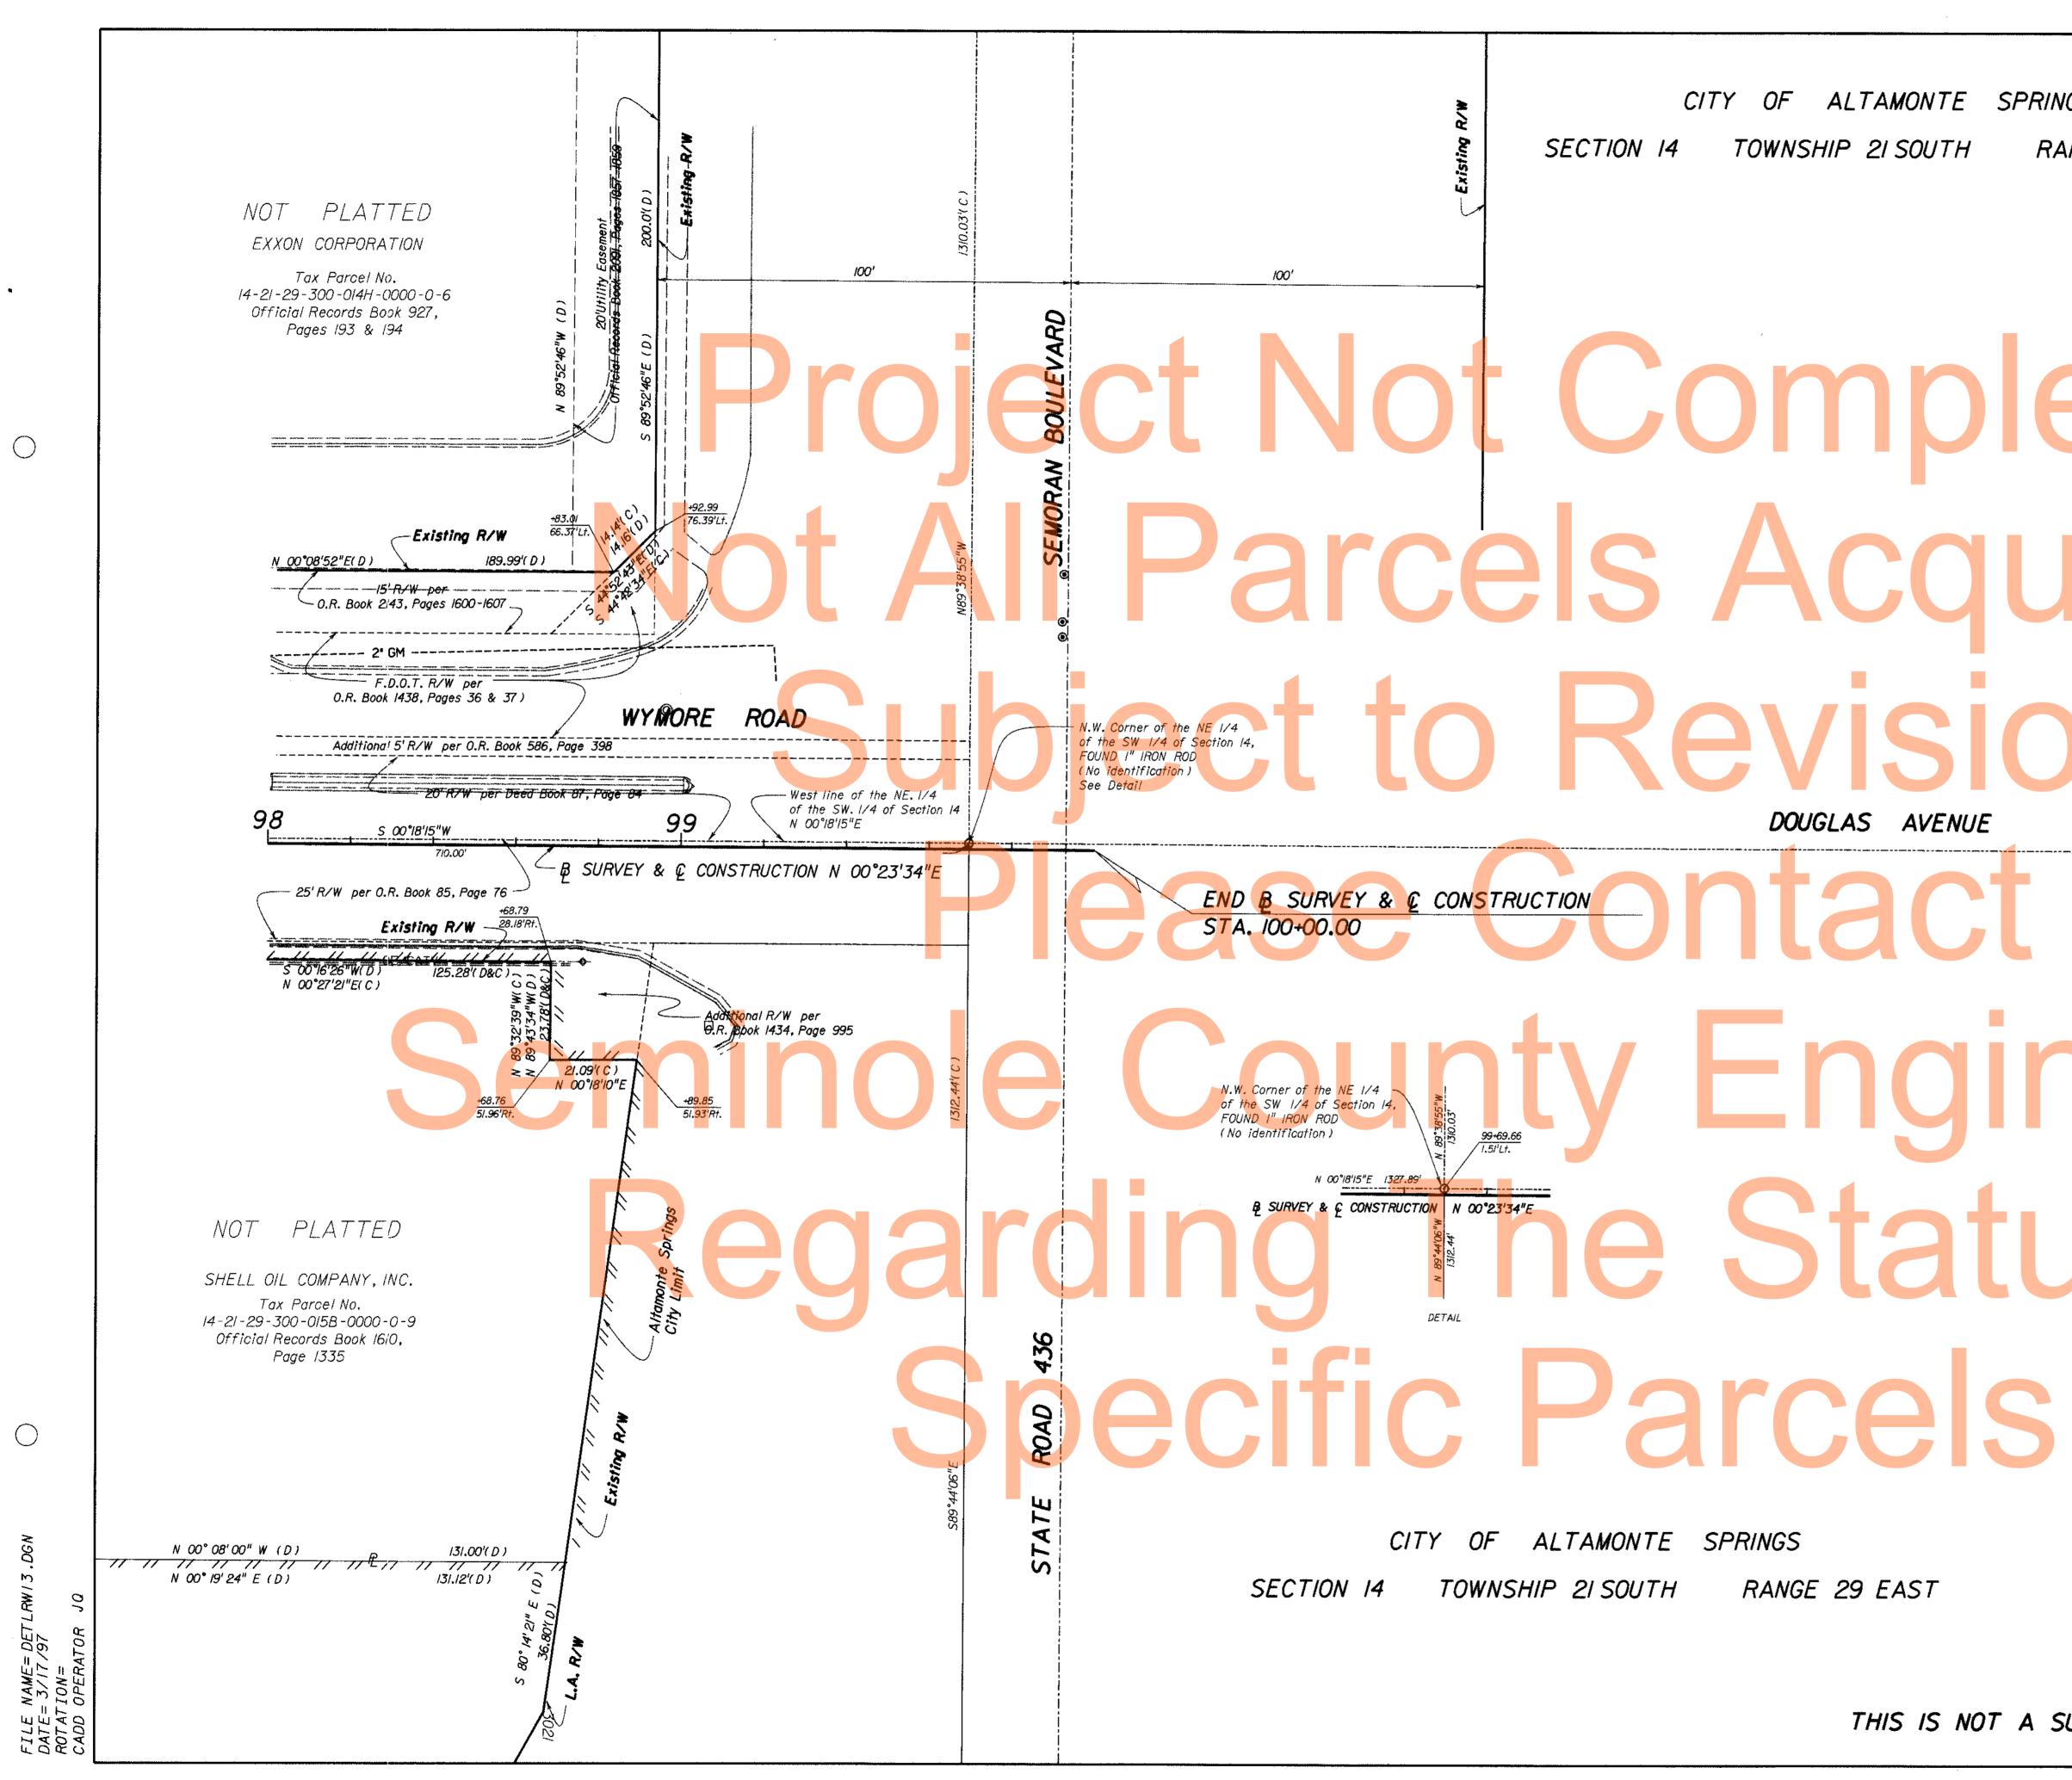

# SURVEYOR'S NOTES:

- . BEARINGS ARE BASED ON THE WEST LINE OF SECTION 23, TOWNSHIP 21 SOUTH, RANGE 29 EAST AS BEING NORTH 00°03'34" EAST, AN ASSUMED BEARING.
- 2. FIXED IMPROVEMENTS AND UNDERGROUND ENCROACHMENTS HAVE NOT BEEN LOCATED UNLESS OTHERWISE SHOWN.
- 3. ALL STREETS FOR STREET RIGHT-OF-WAY SHOWN ARE PHYSICALLY OPEN UNLESS OTHERWISE NOTED.
- 4. ALL STATIONING REFERS TO CENTERLINE CONSTRUCTION/BASELINE SURVEY.
- 5. PROPERTY BOUNDARIES DETERMINED FROM RECORD FILE.
- 6. FOR CENTERLINE REFERENCE DETAILS SEE SHEET 8 OF 8 OF THE CONTROL SURVEY FOR WYMORE ROAD PREPARED BY DONALD A. HORNE, INC.
- 7. THIS RIGHT-OF-WAY MAP IS BASED ON A CONTROL SURVEY PERFORMED BY DONALD A. HORNE, INC. DATED 11/4/1994.
- 8. THIS IS NOT A SURVEY.

## **LEGEND:**

|                  |                                               | ,    |                                   |
|------------------|-----------------------------------------------|------|-----------------------------------|
| AC               | • ACRES                                       | L.A. | - LIMITED ACCESS                  |
| ADD              | <ul> <li>ADDITION</li> </ul>                  | •    | - NUMBER                          |
| AH               | - AHEAD                                       | NO   | • NUMBER                          |
| AKA              | ALSO KNOWN AS                                 | ORB  | - OFFICAL RECORDS BOOK            |
| Q                | - AT                                          | OE   | - OVERHEAD ELECTRIC               |
| BK               | - BACK                                        | PG   | - PAGE                            |
| ₽Ĵ.              | BASELINE                                      | PAVT | - PAVEMENT                        |
| BLK              | - BLOCK                                       | PCE  | - PERMANENT CONSTRUCTION EASEMENT |
| (C)              | - CALCULATED                                  | PDE  | - PERMANENT DRAINAGE EASEMENT     |
| é.               | - CENTERLINE                                  | (P)  | - PLAT                            |
| $\bigtriangleup$ | - CENTRAL ANGLE                               | PB   | - PLAT BOOK                       |
| CCR              | - CERTIFIED CORNER RECORD                     | PG   | - PAGE                            |
| С                | - CHORD                                       | POB  | - POINT OF BEGINNING              |
| СВ               | - CHORD BEARING                               | POC  | - POINT OF COMMENCEMENT           |
| CONC             | - CONCRETE                                    | PC   | - POINT OF CURVATURE              |
| CM               | - CONCRETE MONUMENT                           | PL   | - POINT OF INTERSECTION           |
| CONST            | - CONSTRUCTION                                | PT   | - POINT OF TANGENCY               |
| COR              | - CORNER                                      | PP . | - POWER POLE                      |
| CORP             | - CORPORATION                                 | PRC  | POINT OF REVERSE CURVATURE        |
| СТ               | - COURT                                       | P.   | - PROPERTY LINE                   |
| (D)              | - DEED                                        | R    | • RADIUS                          |
| DB               | - DEED BOOK                                   | RR   | - RAILROAD                        |
| DEPT             | - DEPARTMENT                                  | R3IE | - RANGE 31 EAST                   |
| DIA              | <ul> <li>DIAMETER</li> </ul>                  | Rac  | - REBAR AND CAP                   |
| ESMT             | - EASEMENT                                    | RT   | - RIGHT                           |
| EXIST            | - EXISTING                                    | R/W  | - RIGHT-OF-WAY                    |
| FLA              | - FLORIDA                                     | RLS  | - REGISTERED LAND SURVEYOR        |
| FDOT             | <ul> <li>FLORIDA DEPARTMENT OF</li> </ul>     | RD   | - ROAD                            |
|                  | TRANSPORTATION                                | SECT | SECTION                           |
| FPC              | <ul> <li>FLORIDA POWER CORPORATION</li> </ul> | SRD  | - STATE ROAD DEPARTMENT           |
| FP&L             | <ul> <li>FLORIDA POWER AND LIGHT</li> </ul>   | STA  | - STATION                         |
| FND              | - FOUND                                       | SF   | - SQUARE FEET                     |
| ID               | <ul> <li>IDENTIFICATION</li> </ul>            | Т    | - TANGENT                         |
| L.T              | - LEFT                                        | TCE  | - TEMPORARY CONSTRUCTION EASEMENT |
| L                | - LENGTH                                      | TWP  | - TOWNSHIP                        |
| (M)              | - MEASURED                                    | T2IS | - TOWNSHIP 21 SOUTH               |
| N&D              | - NAIL AND DISK                               | TYP  | - TYPICAL                         |
|                  |                                               |      |                                   |