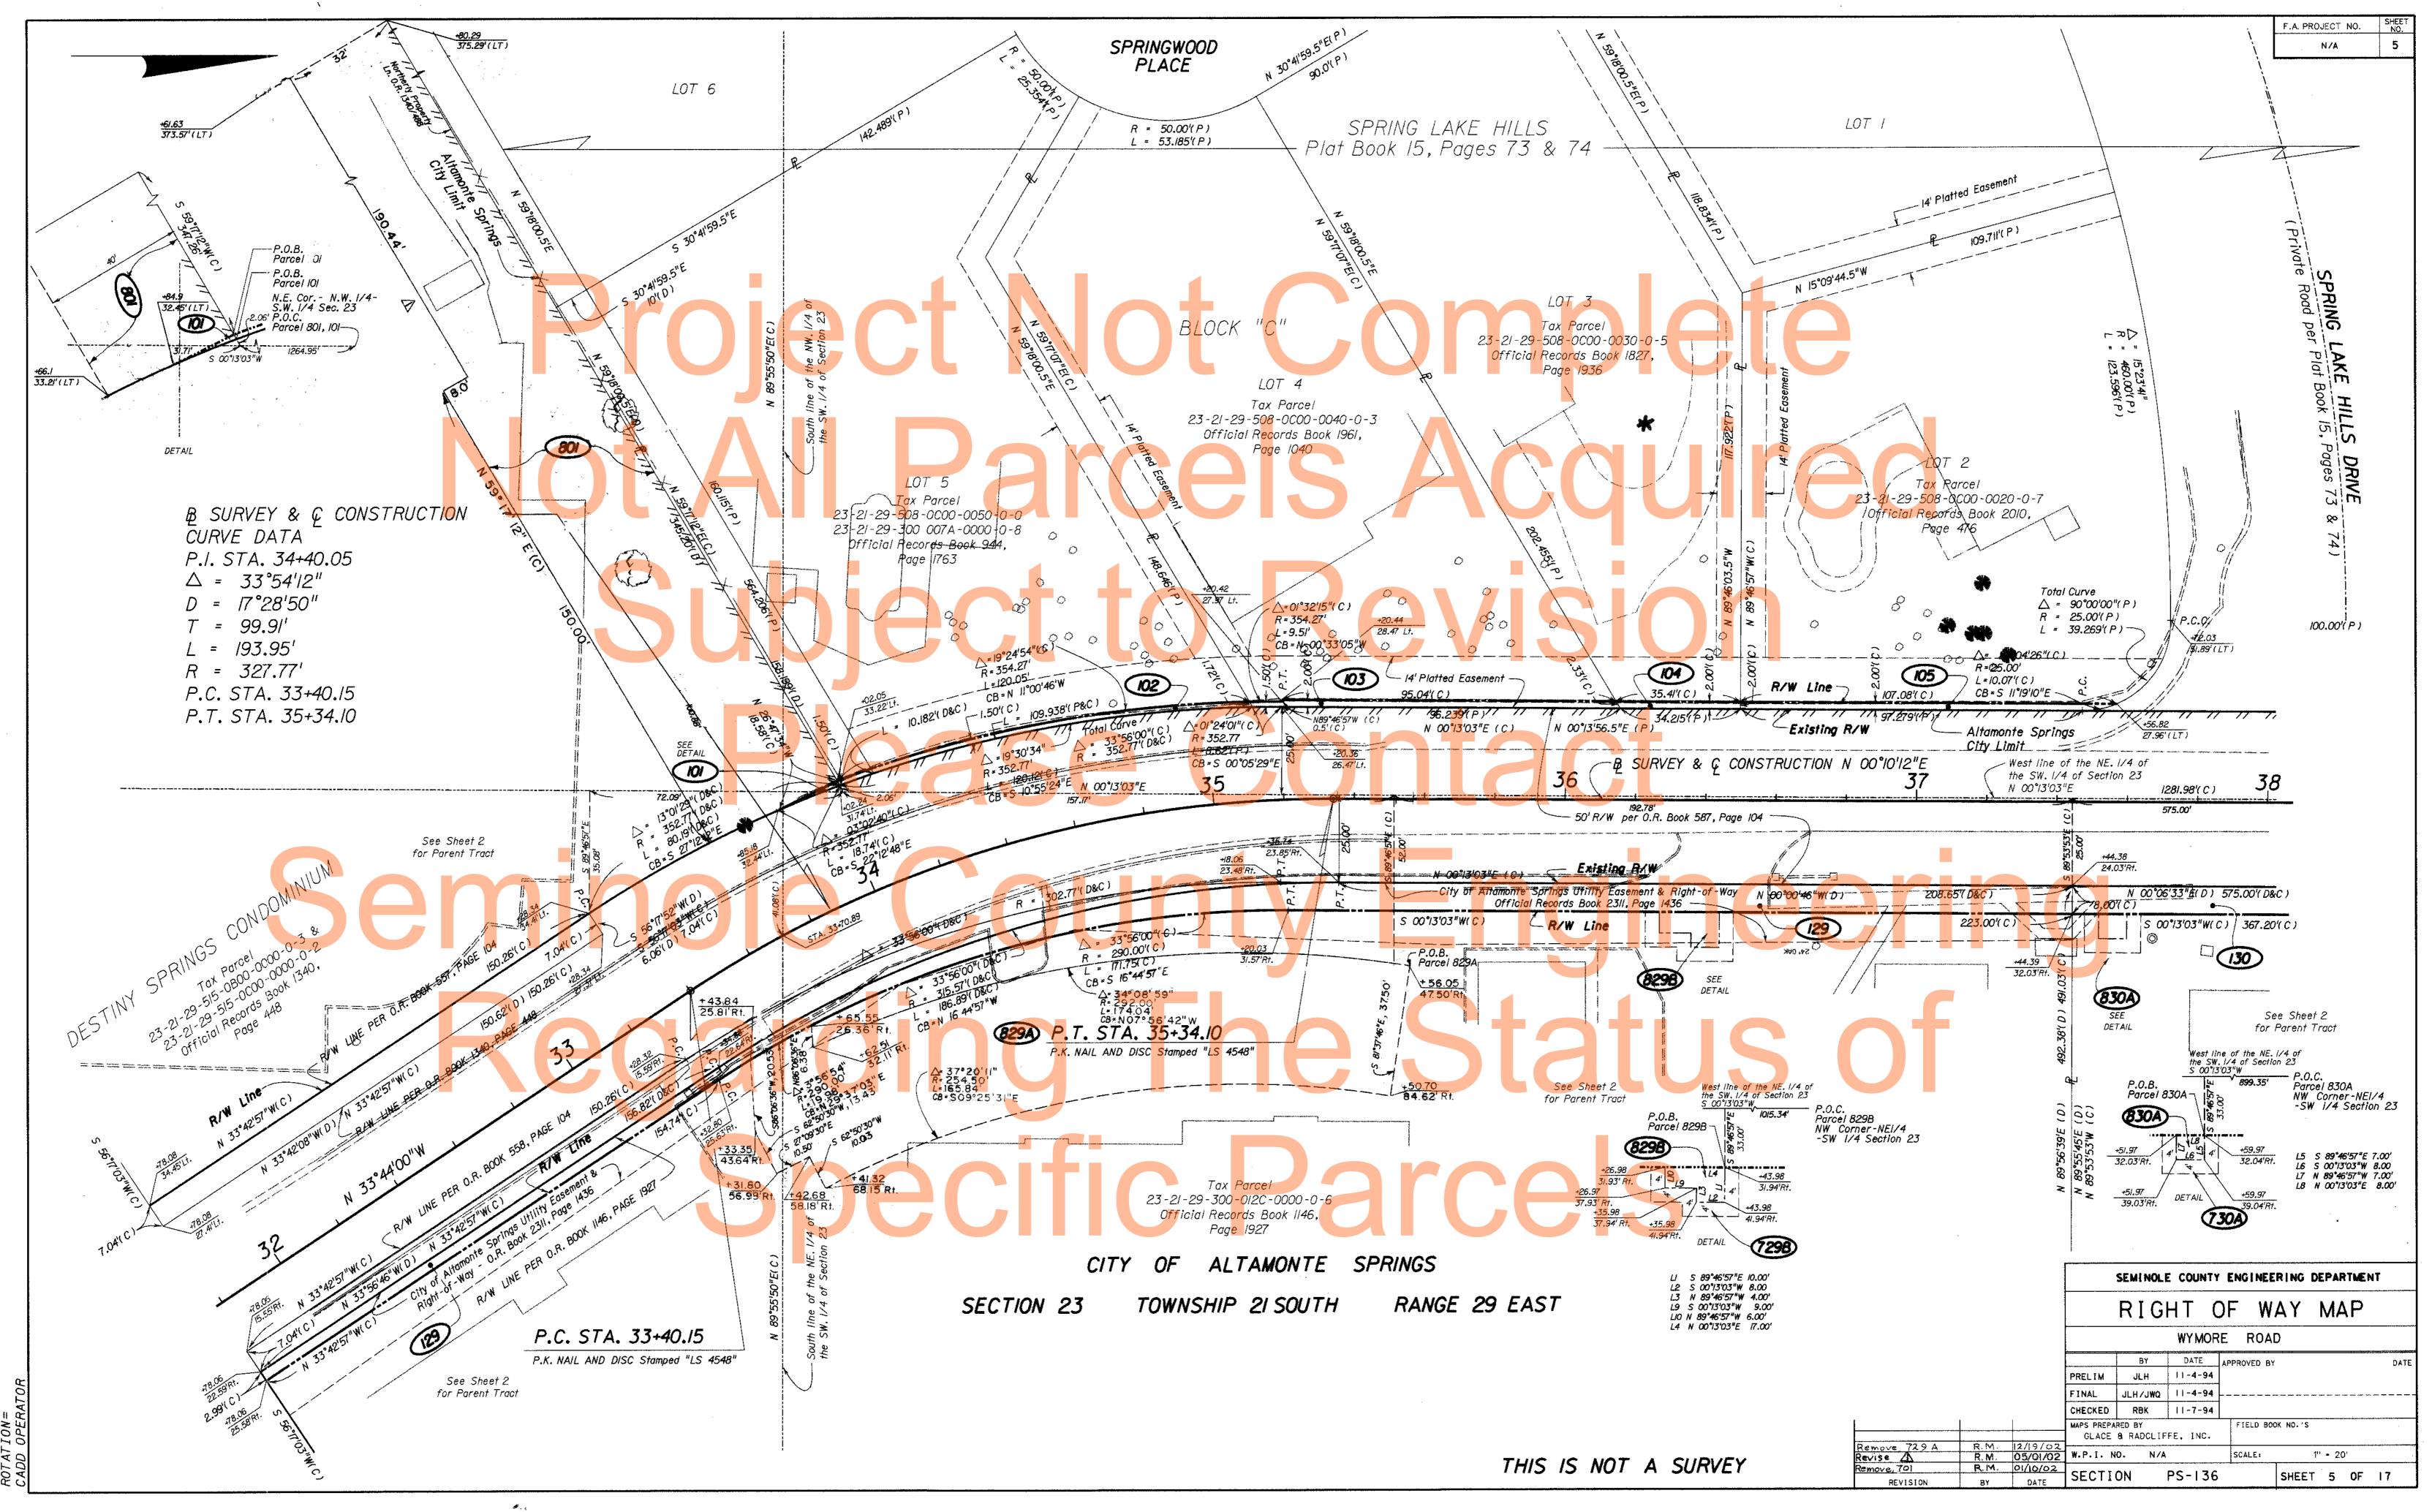

# SURVEYOR'S NOTES:

- . BEARINGS ARE BASED ON THE WEST LINE OF SECTION 23, TOWNSHIP 21 SOUTH, RANGE 29 EAST AS BEING NORTH 00°03'34" EAST, AN ASSUMED BEARING.
- 2. FIXED IMPROVEMENTS AND UNDERGROUND ENCROACHMENTS HAVE NOT BEEN LOCATED UNLESS OTHERWISE SHOWN.
- 3. ALL STREETS FOR STREET RIGHT-OF-WAY SHOWN ARE PHYSICALLY OPEN UNLESS OTHERWISE NOTED.
- 4. ALL STATIONING REFERS TO CENTERLINE CONSTRUCTION/BASELINE SURVEY.
- 5. PROPERTY BOUNDARIES DETERMINED FROM RECORD FILE.
- 6. FOR CENTERLINE REFERENCE DETAILS SEE SHEET 8 OF 8 OF THE CONTROL SURVEY FOR WYMORE ROAD PREPARED BY DONALD A. HORNE, INC.
- 7. THIS RIGHT-OF-WAY MAP IS BASED ON A CONTROL SURVEY PERFORMED BY DONALD A. HORNE, INC. DATED 11/4/1994.
- 8. THIS IS NOT A SURVEY.

## **LEGEND:**

|                  |                                               | ,    |                                   |
|------------------|-----------------------------------------------|------|-----------------------------------|
| AC               | • ACRES                                       | L.A. | - LIMITED ACCESS                  |
| ADD              | <ul> <li>ADDITION</li> </ul>                  | •    | - NUMBER                          |
| AH               | - AHEAD                                       | NO   | • NUMBER                          |
| AKA              | ALSO KNOWN AS                                 | ORB  | - OFFICAL RECORDS BOOK            |
| Q                | - AT                                          | OE   | - OVERHEAD ELECTRIC               |
| BK               | - BACK                                        | PG   | - PAGE                            |
| ₽Ĵ.              | BASELINE                                      | PAVT | - PAVEMENT                        |
| BLK              | - BLOCK                                       | PCE  | - PERMANENT CONSTRUCTION EASEMENT |
| (C)              | - CALCULATED                                  | PDE  | - PERMANENT DRAINAGE EASEMENT     |
| é.               | - CENTERLINE                                  | (P)  | - PLAT                            |
| $\bigtriangleup$ | - CENTRAL ANGLE                               | PB   | - PLAT BOOK                       |
| CCR              | - CERTIFIED CORNER RECORD                     | PG   | - PAGE                            |
| С                | - CHORD                                       | POB  | - POINT OF BEGINNING              |
| СВ               | - CHORD BEARING                               | POC  | - POINT OF COMMENCEMENT           |
| CONC             | - CONCRETE                                    | PC   | - POINT OF CURVATURE              |
| CM               | - CONCRETE MONUMENT                           | PL   | - POINT OF INTERSECTION           |
| CONST            | - CONSTRUCTION                                | PT   | - POINT OF TANGENCY               |
| COR              | - CORNER                                      | PP . | - POWER POLE                      |
| CORP             | - CORPORATION                                 | PRC  | POINT OF REVERSE CURVATURE        |
| СТ               | - COURT                                       | P.   | - PROPERTY LINE                   |
| (D)              | - DEED                                        | R    | • RADIUS                          |
| DB               | - DEED BOOK                                   | RR   | - RAILROAD                        |
| DEPT             | - DEPARTMENT                                  | R3IE | - RANGE 31 EAST                   |
| DIA              | <ul> <li>DIAMETER</li> </ul>                  | Rac  | - REBAR AND CAP                   |
| ESMT             | - EASEMENT                                    | RT   | - RIGHT                           |
| EXIST            | - EXISTING                                    | R/W  | - RIGHT-OF-WAY                    |
| FLA              | - FLORIDA                                     | RLS  | - REGISTERED LAND SURVEYOR        |
| FDOT             | <ul> <li>FLORIDA DEPARTMENT OF</li> </ul>     | RD   | - ROAD                            |
|                  | TRANSPORTATION                                | SECT | SECTION                           |
| FPC              | <ul> <li>FLORIDA POWER CORPORATION</li> </ul> | SRD  | - STATE ROAD DEPARTMENT           |
| FP&L             | <ul> <li>FLORIDA POWER AND LIGHT</li> </ul>   | STA  | - STATION                         |
| FND              | - FOUND                                       | SF   | - SQUARE FEET                     |
| ID               | <ul> <li>IDENTIFICATION</li> </ul>            | Т    | - TANGENT                         |
| L.T              | - LEFT                                        | TCE  | - TEMPORARY CONSTRUCTION EASEMENT |
| L                | - LENGTH                                      | TWP  | - TOWNSHIP                        |
| (M)              | - MEASURED                                    | T2IS | - TOWNSHIP 21 SOUTH               |
| N&D              | - NAIL AND DISK                               | TYP  | - TYPICAL                         |
|                  |                                               |      |                                   |