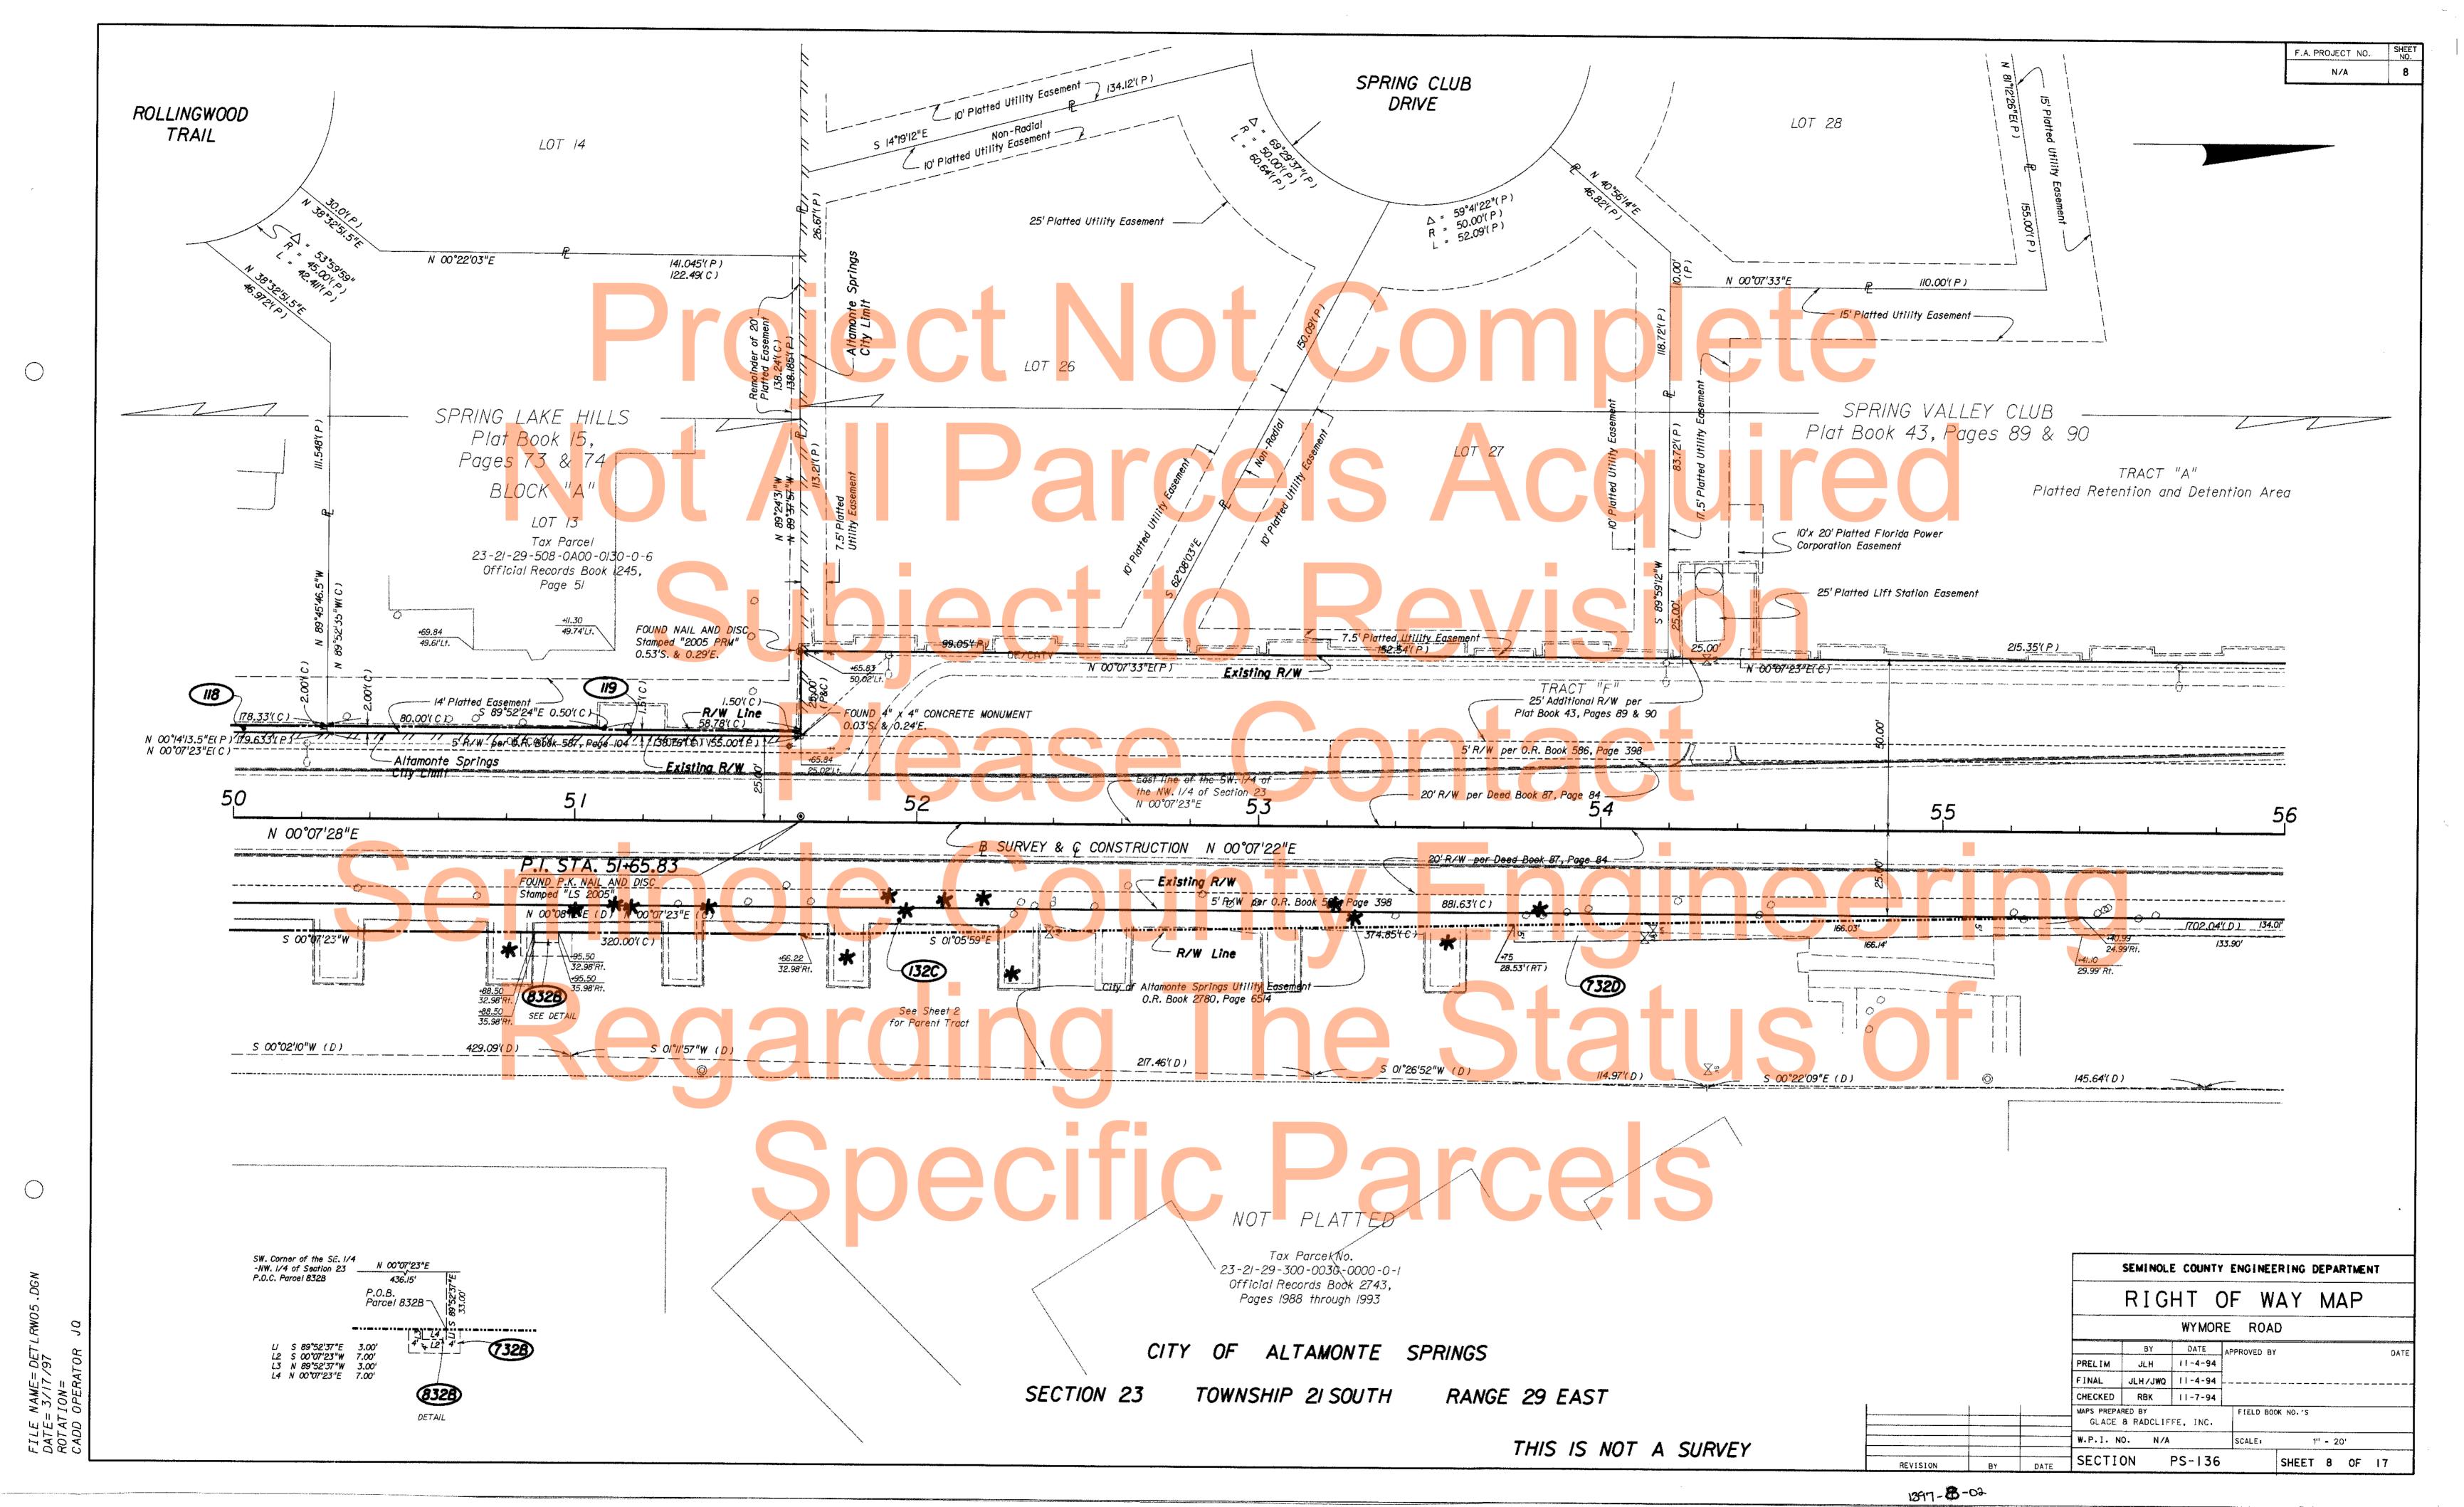

# SURVEYOR'S NOTES:

- . BEARINGS ARE BASED ON THE WEST LINE OF SECTION 23, TOWNSHIP 21 SOUTH, RANGE 29 EAST AS BEING NORTH 00°03'34" EAST, AN ASSUMED BEARING.
- 2. FIXED IMPROVEMENTS AND UNDERGROUND ENCROACHMENTS HAVE NOT BEEN LOCATED UNLESS OTHERWISE SHOWN.
- 3. ALL STREETS FOR STREET RIGHT-OF-WAY SHOWN ARE PHYSICALLY OPEN UNLESS OTHERWISE NOTED.
- 4. ALL STATIONING REFERS TO CENTERLINE CONSTRUCTION/BASELINE SURVEY.
- 5. PROPERTY BOUNDARIES DETERMINED FROM RECORD FILE.
- 6. FOR CENTERLINE REFERENCE DETAILS SEE SHEET 8 OF 8 OF THE CONTROL SURVEY FOR WYMORE ROAD PREPARED BY DONALD A. HORNE, INC.
- 7. THIS RIGHT-OF-WAY MAP IS BASED ON A CONTROL SURVEY PERFORMED BY DONALD A. HORNE, INC. DATED 11/4/1994.
- 8. THIS IS NOT A SURVEY.

## **LEGEND:**

|                  |                                               | ,    |                                   |
|------------------|-----------------------------------------------|------|-----------------------------------|
| AC               | • ACRES                                       | L.A. | - LIMITED ACCESS                  |
| ADD              | <ul> <li>ADDITION</li> </ul>                  | •    | - NUMBER                          |
| AH               | - AHEAD                                       | NO   | • NUMBER                          |
| AKA              | ALSO KNOWN AS                                 | ORB  | - OFFICAL RECORDS BOOK            |
| Q                | - AT                                          | OE   | - OVERHEAD ELECTRIC               |
| BK               | - BACK                                        | PG   | - PAGE                            |
| ₽Ĵ.              | BASELINE                                      | PAVT | - PAVEMENT                        |
| BLK              | - BLOCK                                       | PCE  | - PERMANENT CONSTRUCTION EASEMENT |
| (C)              | - CALCULATED                                  | PDE  | - PERMANENT DRAINAGE EASEMENT     |
| é.               | - CENTERLINE                                  | (P)  | - PLAT                            |
| $\bigtriangleup$ | - CENTRAL ANGLE                               | PB   | - PLAT BOOK                       |
| CCR              | - CERTIFIED CORNER RECORD                     | PG   | - PAGE                            |
| С                | - CHORD                                       | POB  | - POINT OF BEGINNING              |
| СВ               | - CHORD BEARING                               | POC  | - POINT OF COMMENCEMENT           |
| CONC             | - CONCRETE                                    | PC   | - POINT OF CURVATURE              |
| CM               | - CONCRETE MONUMENT                           | PL   | - POINT OF INTERSECTION           |
| CONST            | - CONSTRUCTION                                | PT   | - POINT OF TANGENCY               |
| COR              | - CORNER                                      | PP . | - POWER POLE                      |
| CORP             | - CORPORATION                                 | PRC  | POINT OF REVERSE CURVATURE        |
| СТ               | - COURT                                       | P.   | - PROPERTY LINE                   |
| (D)              | - DEED                                        | R    | • RADIUS                          |
| DB               | - DEED BOOK                                   | RR   | - RAILROAD                        |
| DEPT             | - DEPARTMENT                                  | R3IE | - RANGE 31 EAST                   |
| DIA              | <ul> <li>DIAMETER</li> </ul>                  | Rac  | - REBAR AND CAP                   |
| ESMT             | - EASEMENT                                    | RT   | - RIGHT                           |
| EXIST            | - EXISTING                                    | R/W  | - RIGHT-OF-WAY                    |
| FLA              | - FLORIDA                                     | RLS  | - REGISTERED LAND SURVEYOR        |
| FDOT             | <ul> <li>FLORIDA DEPARTMENT OF</li> </ul>     | RD   | - ROAD                            |
|                  | TRANSPORTATION                                | SECT | SECTION                           |
| FPC              | <ul> <li>FLORIDA POWER CORPORATION</li> </ul> | SRD  | - STATE ROAD DEPARTMENT           |
| FP&L             | <ul> <li>FLORIDA POWER AND LIGHT</li> </ul>   | STA  | - STATION                         |
| FND              | - FOUND                                       | SF   | - SQUARE FEET                     |
| ID               | <ul> <li>IDENTIFICATION</li> </ul>            | Т    | - TANGENT                         |
| L.T              | - LEFT                                        | TCE  | - TEMPORARY CONSTRUCTION EASEMENT |
| L                | - LENGTH                                      | TWP  | - TOWNSHIP                        |
| (M)              | - MEASURED                                    | T2IS | - TOWNSHIP 21 SOUTH               |
| N&D              | - NAIL AND DISK                               | TYP  | - TYPICAL                         |
|                  |                                               |      |                                   |