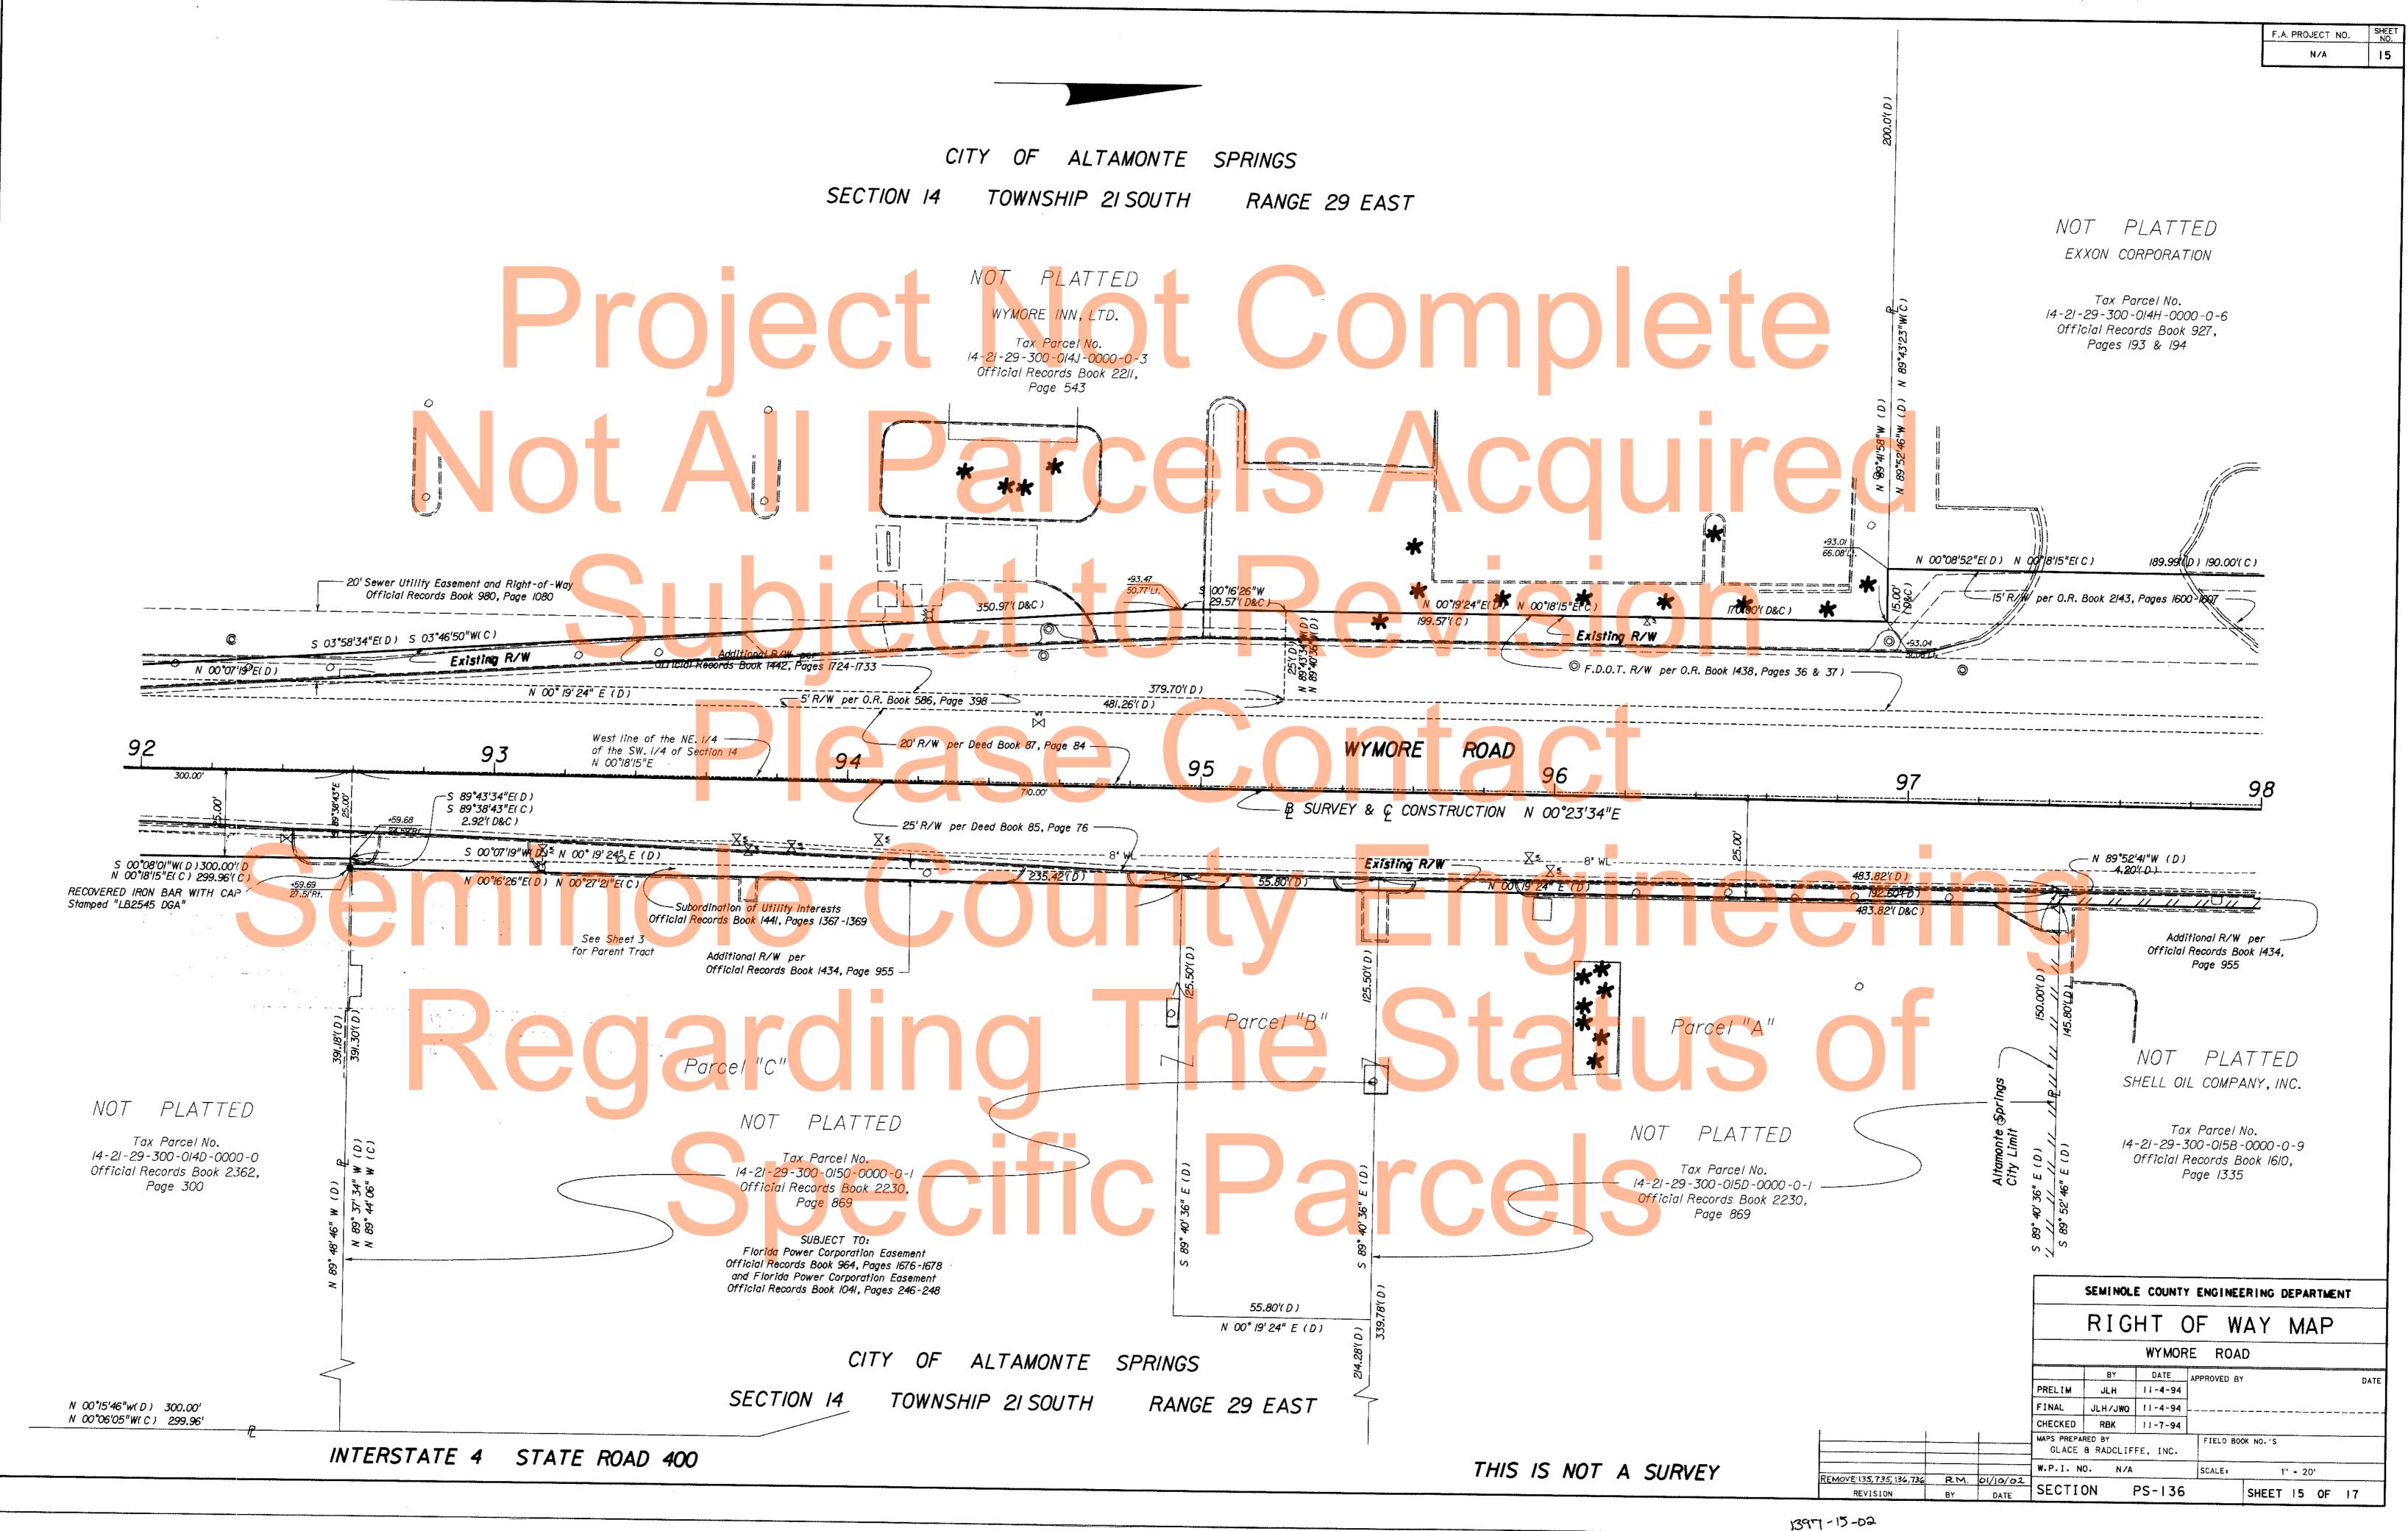

# SURVEYOR'S NOTES:

- . BEARINGS ARE BASED ON THE WEST LINE OF SECTION 23, TOWNSHIP 21 SOUTH, RANGE 29 EAST AS BEING NORTH 00°03'34" EAST, AN ASSUMED BEARING.
- 2. FIXED IMPROVEMENTS AND UNDERGROUND ENCROACHMENTS HAVE NOT BEEN LOCATED UNLESS OTHERWISE SHOWN.
- 3. ALL STREETS FOR STREET RIGHT-OF-WAY SHOWN ARE PHYSICALLY OPEN UNLESS OTHERWISE NOTED.
- 4. ALL STATIONING REFERS TO CENTERLINE CONSTRUCTION/BASELINE SURVEY.
- 5. PROPERTY BOUNDARIES DETERMINED FROM RECORD FILE.
- 6. FOR CENTERLINE REFERENCE DETAILS SEE SHEET 8 OF 8 OF THE CONTROL SURVEY FOR WYMORE ROAD PREPARED BY DONALD A. HORNE, INC.
- 7. THIS RIGHT-OF-WAY MAP IS BASED ON A CONTROL SURVEY PERFORMED BY DONALD A. HORNE, INC. DATED 11/4/1994.
- 8. THIS IS NOT A SURVEY.

## **LEGEND:**

|                  |                                               | ,    |                                   |
|------------------|-----------------------------------------------|------|-----------------------------------|
| AC               | • ACRES                                       | L.A. | - LIMITED ACCESS                  |
| ADD              | <ul> <li>ADDITION</li> </ul>                  | •    | - NUMBER                          |
| AH               | - AHEAD                                       | NO   | • NUMBER                          |
| AKA              | ALSO KNOWN AS                                 | ORB  | - OFFICAL RECORDS BOOK            |
| Q                | - AT                                          | OE   | - OVERHEAD ELECTRIC               |
| BK               | - BACK                                        | PG   | - PAGE                            |
| ₽Ĵ.              | BASELINE                                      | PAVT | - PAVEMENT                        |
| BLK              | - BLOCK                                       | PCE  | - PERMANENT CONSTRUCTION EASEMENT |
| (C)              | - CALCULATED                                  | PDE  | - PERMANENT DRAINAGE EASEMENT     |
| é.               | - CENTERLINE                                  | (P)  | - PLAT                            |
| $\bigtriangleup$ | - CENTRAL ANGLE                               | PB   | - PLAT BOOK                       |
| CCR              | - CERTIFIED CORNER RECORD                     | PG   | - PAGE                            |
| С                | - CHORD                                       | POB  | - POINT OF BEGINNING              |
| СВ               | - CHORD BEARING                               | POC  | - POINT OF COMMENCEMENT           |
| CONC             | - CONCRETE                                    | PC   | - POINT OF CURVATURE              |
| CM               | - CONCRETE MONUMENT                           | PL   | - POINT OF INTERSECTION           |
| CONST            | - CONSTRUCTION                                | PT   | - POINT OF TANGENCY               |
| COR              | - CORNER                                      | PP . | - POWER POLE                      |
| CORP             | - CORPORATION                                 | PRC  | POINT OF REVERSE CURVATURE        |
| СТ               | - COURT                                       | P.   | - PROPERTY LINE                   |
| (D)              | - DEED                                        | R    | • RADIUS                          |
| DB               | - DEED BOOK                                   | RR   | - RAILROAD                        |
| DEPT             | - DEPARTMENT                                  | R3IE | - RANGE 31 EAST                   |
| DIA              | <ul> <li>DIAMETER</li> </ul>                  | Rac  | - REBAR AND CAP                   |
| ESMT             | - EASEMENT                                    | RT   | - RIGHT                           |
| EXIST            | - EXISTING                                    | R/W  | - RIGHT-OF-WAY                    |
| FLA              | - FLORIDA                                     | RLS  | - REGISTERED LAND SURVEYOR        |
| FDOT             | <ul> <li>FLORIDA DEPARTMENT OF</li> </ul>     | RD   | - ROAD                            |
|                  | TRANSPORTATION                                | SECT | SECTION                           |
| FPC              | <ul> <li>FLORIDA POWER CORPORATION</li> </ul> | SRD  | - STATE ROAD DEPARTMENT           |
| FP&L             | <ul> <li>FLORIDA POWER AND LIGHT</li> </ul>   | STA  | - STATION                         |
| FND              | - FOUND                                       | SF   | - SQUARE FEET                     |
| ID               | <ul> <li>IDENTIFICATION</li> </ul>            | Т    | - TANGENT                         |
| L.T              | - LEFT                                        | TCE  | - TEMPORARY CONSTRUCTION EASEMENT |
| L                | - LENGTH                                      | TWP  | - TOWNSHIP                        |
| (M)              | - MEASURED                                    | T2IS | - TOWNSHIP 21 SOUTH               |
| N&D              | - NAIL AND DISK                               | TYP  | - TYPICAL                         |
|                  |                                               |      |                                   |