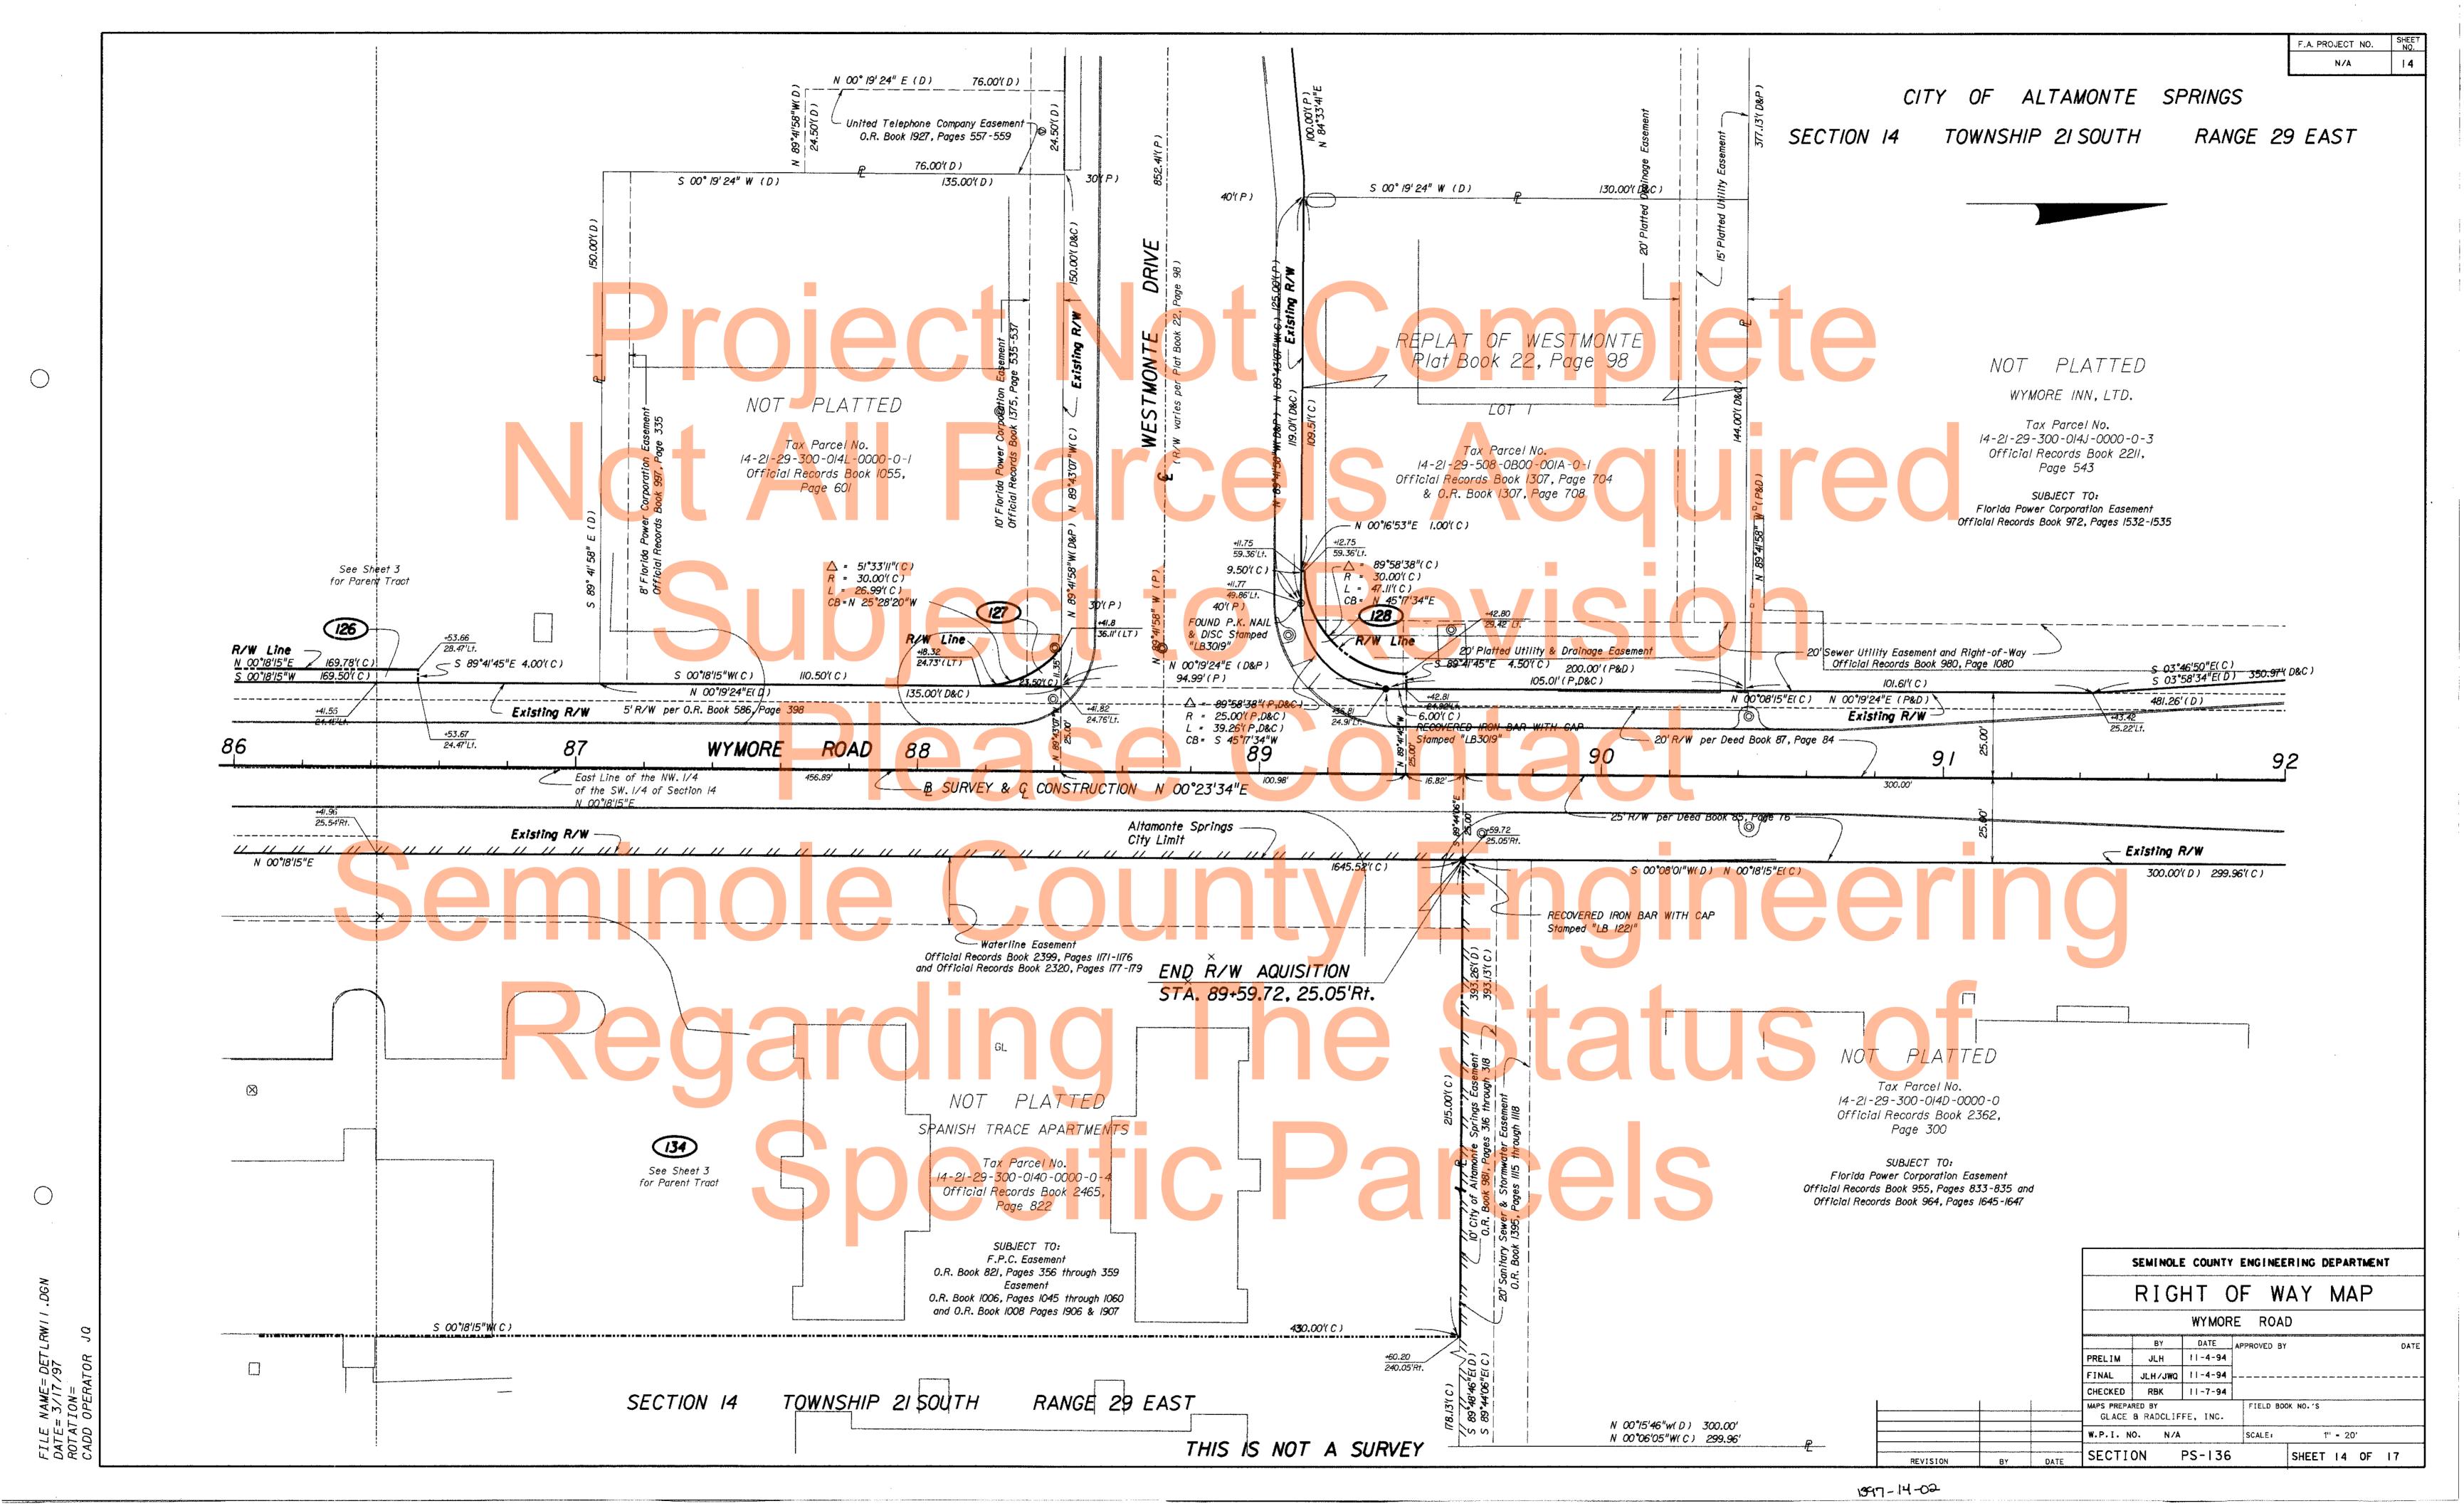

# SURVEYOR'S NOTES:

- . BEARINGS ARE BASED ON THE WEST LINE OF SECTION 23, TOWNSHIP 21 SOUTH, RANGE 29 EAST AS BEING NORTH 00°03'34" EAST, AN ASSUMED BEARING.
- 2. FIXED IMPROVEMENTS AND UNDERGROUND ENCROACHMENTS HAVE NOT BEEN LOCATED UNLESS OTHERWISE SHOWN.
- 3. ALL STREETS FOR STREET RIGHT-OF-WAY SHOWN ARE PHYSICALLY OPEN UNLESS OTHERWISE NOTED.
- 4. ALL STATIONING REFERS TO CENTERLINE CONSTRUCTION/BASELINE SURVEY.
- 5. PROPERTY BOUNDARIES DETERMINED FROM RECORD FILE.
- 6. FOR CENTERLINE REFERENCE DETAILS SEE SHEET 8 OF 8 OF THE CONTROL SURVEY FOR WYMORE ROAD PREPARED BY DONALD A. HORNE, INC.
- 7. THIS RIGHT-OF-WAY MAP IS BASED ON A CONTROL SURVEY PERFORMED BY DONALD A. HORNE, INC. DATED 11/4/1994.
- 8. THIS IS NOT A SURVEY.

## **LEGEND:**

|                  |                                               | ,    |                                   |
|------------------|-----------------------------------------------|------|-----------------------------------|
| AC               | • ACRES                                       | L.A. | - LIMITED ACCESS                  |
| ADD              | <ul> <li>ADDITION</li> </ul>                  | •    | - NUMBER                          |
| AH               | - AHEAD                                       | NO   | • NUMBER                          |
| AKA              | ALSO KNOWN AS                                 | ORB  | - OFFICAL RECORDS BOOK            |
| Q                | - AT                                          | OE   | - OVERHEAD ELECTRIC               |
| BK               | - BACK                                        | PG   | - PAGE                            |
| ₽Ĵ.              | BASELINE                                      | PAVT | - PAVEMENT                        |
| BLK              | - BLOCK                                       | PCE  | - PERMANENT CONSTRUCTION EASEMENT |
| (C)              | - CALCULATED                                  | PDE  | - PERMANENT DRAINAGE EASEMENT     |
| é.               | - CENTERLINE                                  | (P)  | - PLAT                            |
| $\bigtriangleup$ | - CENTRAL ANGLE                               | PB   | - PLAT BOOK                       |
| CCR              | - CERTIFIED CORNER RECORD                     | PG   | - PAGE                            |
| С                | - CHORD                                       | POB  | - POINT OF BEGINNING              |
| СВ               | - CHORD BEARING                               | POC  | - POINT OF COMMENCEMENT           |
| CONC             | - CONCRETE                                    | PC   | - POINT OF CURVATURE              |
| CM               | - CONCRETE MONUMENT                           | PL   | - POINT OF INTERSECTION           |
| CONST            | - CONSTRUCTION                                | PT   | - POINT OF TANGENCY               |
| COR              | - CORNER                                      | PP . | - POWER POLE                      |
| CORP             | - CORPORATION                                 | PRC  | POINT OF REVERSE CURVATURE        |
| СТ               | - COURT                                       | P.   | - PROPERTY LINE                   |
| (D)              | - DEED                                        | R    | • RADIUS                          |
| DB               | - DEED BOOK                                   | RR   | - RAILROAD                        |
| DEPT             | - DEPARTMENT                                  | R3IE | - RANGE 31 EAST                   |
| DIA              | <ul> <li>DIAMETER</li> </ul>                  | Rac  | - REBAR AND CAP                   |
| ESMT             | - EASEMENT                                    | RT   | - RIGHT                           |
| EXIST            | - EXISTING                                    | R/W  | - RIGHT-OF-WAY                    |
| FLA              | - FLORIDA                                     | RLS  | - REGISTERED LAND SURVEYOR        |
| FDOT             | <ul> <li>FLORIDA DEPARTMENT OF</li> </ul>     | RD   | - ROAD                            |
|                  | TRANSPORTATION                                | SECT | SECTION                           |
| FPC              | <ul> <li>FLORIDA POWER CORPORATION</li> </ul> | SRD  | - STATE ROAD DEPARTMENT           |
| FP&L             | <ul> <li>FLORIDA POWER AND LIGHT</li> </ul>   | STA  | - STATION                         |
| FND              | - FOUND                                       | SF   | - SQUARE FEET                     |
| ID               | <ul> <li>IDENTIFICATION</li> </ul>            | Т    | - TANGENT                         |
| L.T              | - LEFT                                        | TCE  | - TEMPORARY CONSTRUCTION EASEMENT |
| L                | - LENGTH                                      | TWP  | - TOWNSHIP                        |
| (M)              | - MEASURED                                    | T2IS | - TOWNSHIP 21 SOUTH               |
| N&D              | - NAIL AND DISK                               | TYP  | - TYPICAL                         |
|                  |                                               |      |                                   |