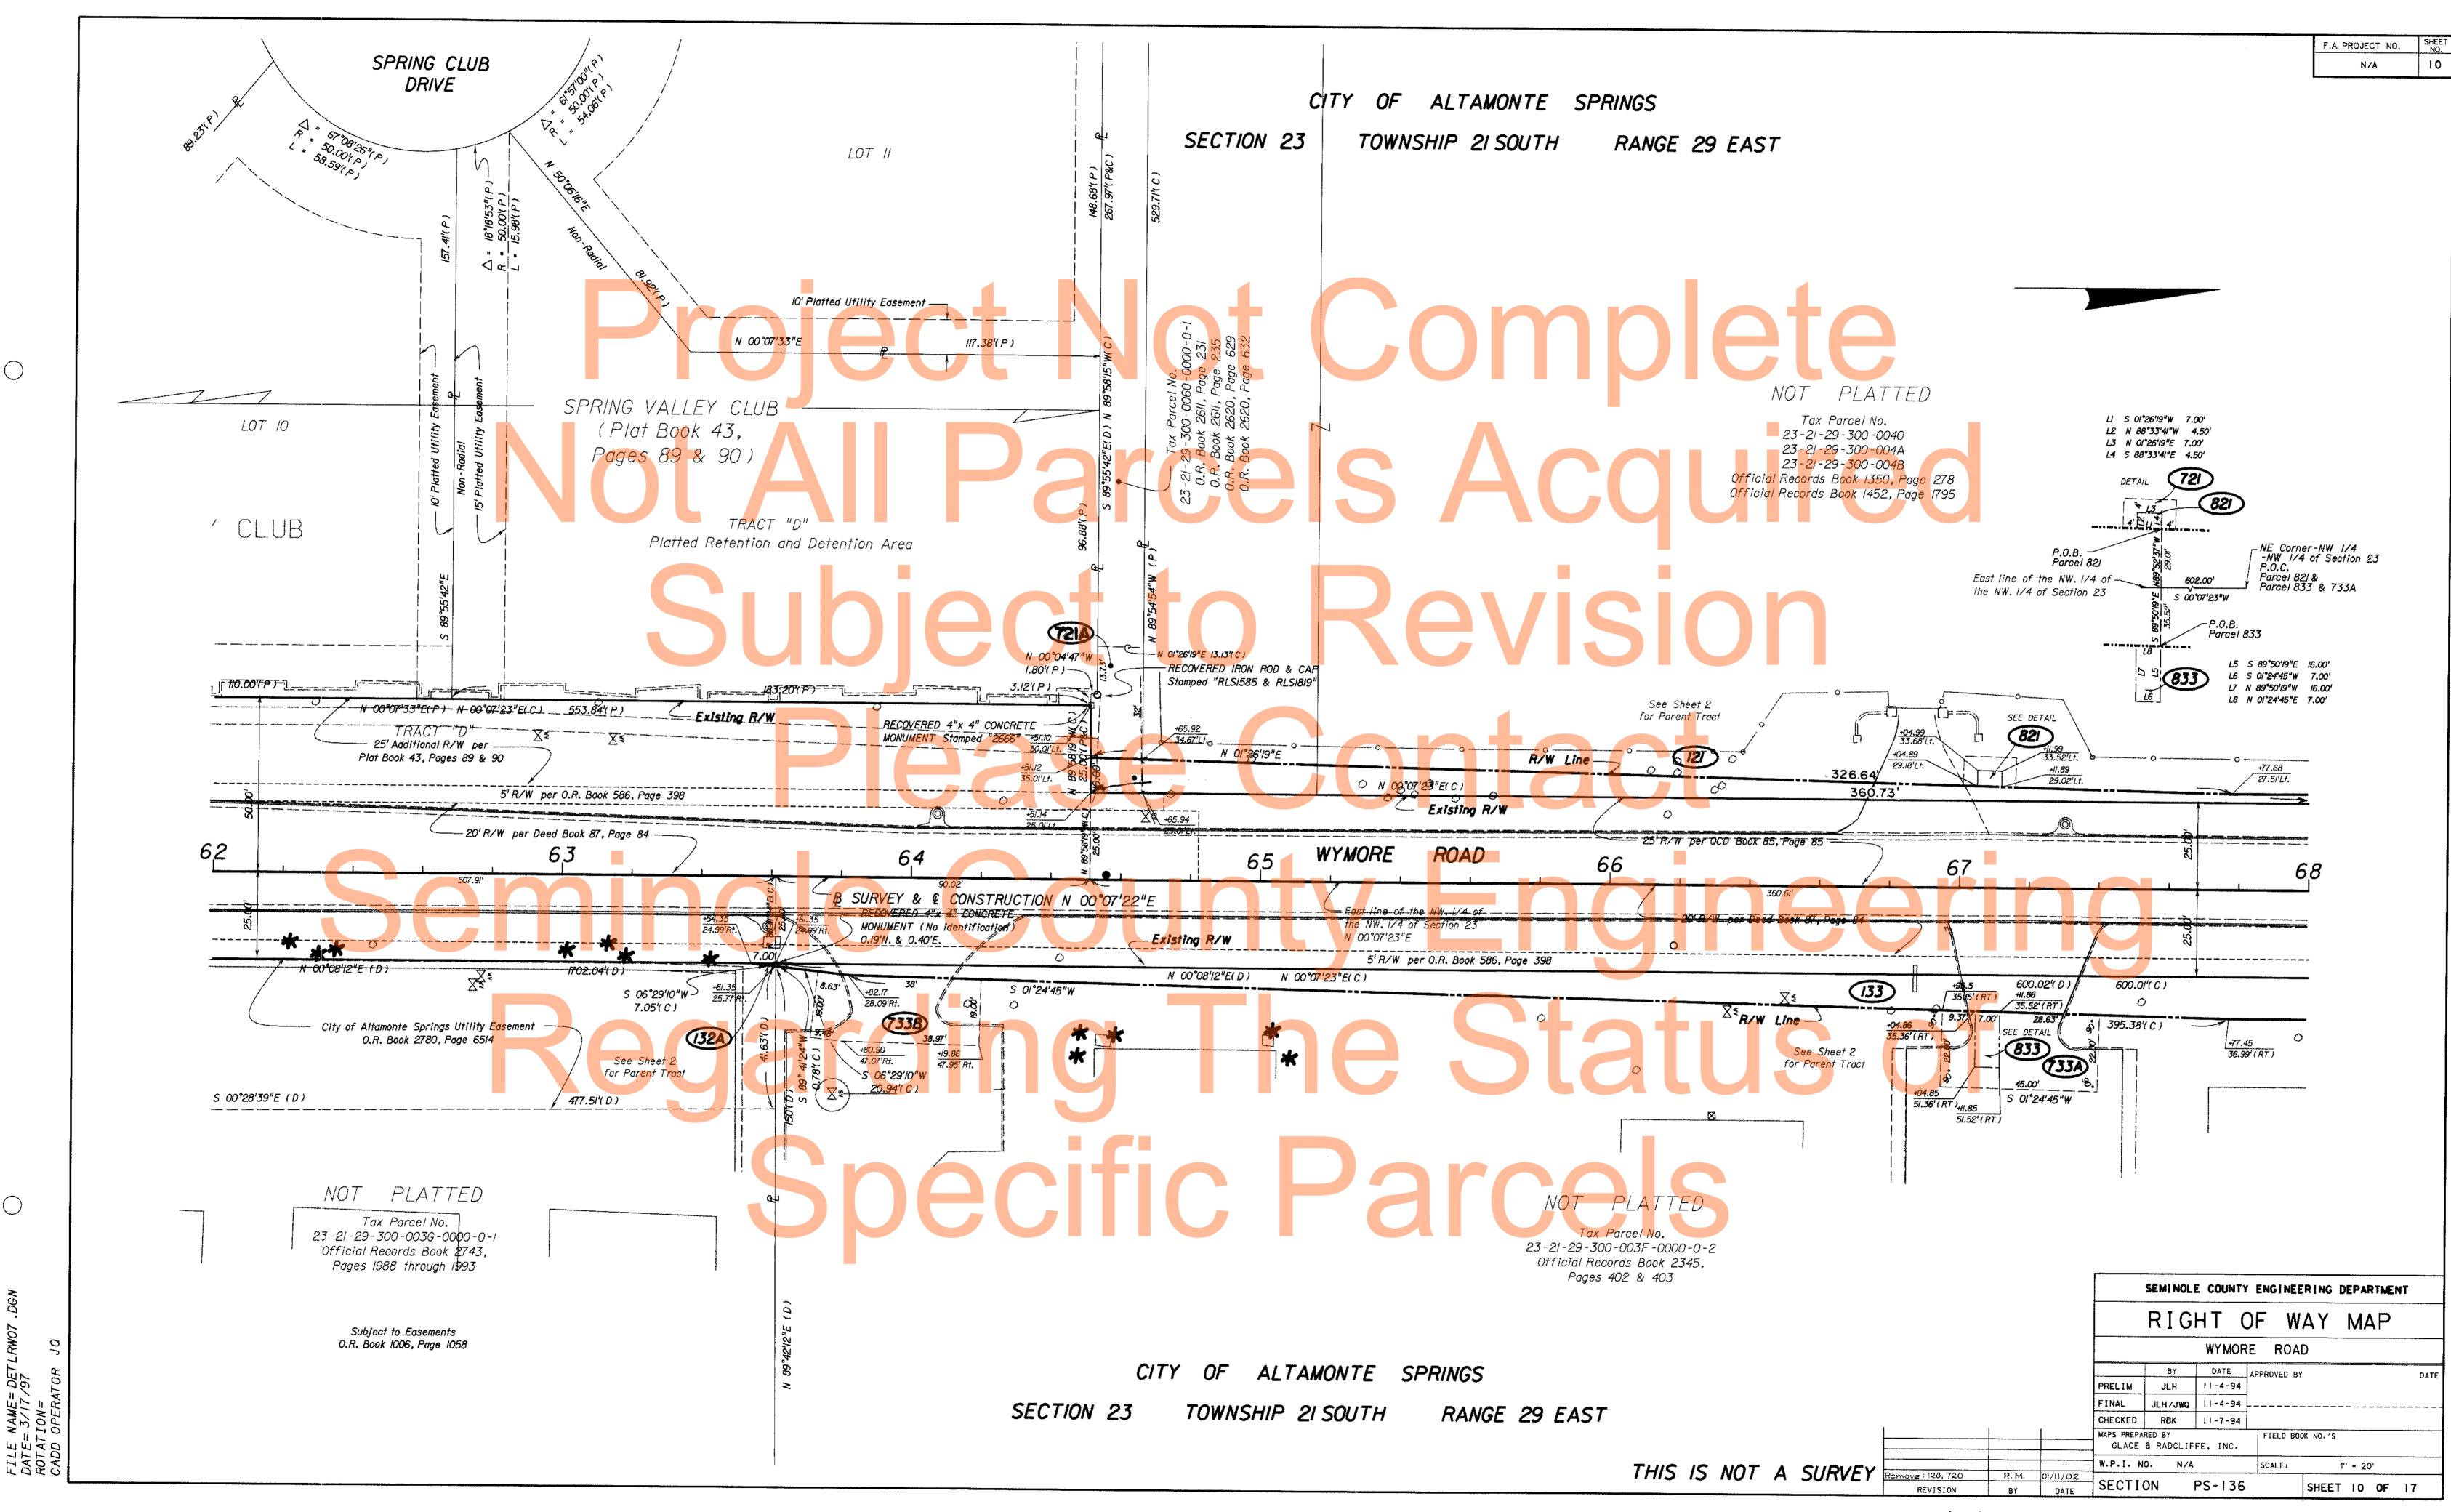

# SURVEYOR'S NOTES:

- . BEARINGS ARE BASED ON THE WEST LINE OF SECTION 23, TOWNSHIP 21 SOUTH, RANGE 29 EAST AS BEING NORTH 00°03'34" EAST, AN ASSUMED BEARING.
- 2. FIXED IMPROVEMENTS AND UNDERGROUND ENCROACHMENTS HAVE NOT BEEN LOCATED UNLESS OTHERWISE SHOWN.
- 3. ALL STREETS FOR STREET RIGHT-OF-WAY SHOWN ARE PHYSICALLY OPEN UNLESS OTHERWISE NOTED.
- 4. ALL STATIONING REFERS TO CENTERLINE CONSTRUCTION/BASELINE SURVEY.
- 5. PROPERTY BOUNDARIES DETERMINED FROM RECORD FILE.
- 6. FOR CENTERLINE REFERENCE DETAILS SEE SHEET 8 OF 8 OF THE CONTROL SURVEY FOR WYMORE ROAD PREPARED BY DONALD A. HORNE, INC.
- 7. THIS RIGHT-OF-WAY MAP IS BASED ON A CONTROL SURVEY PERFORMED BY DONALD A. HORNE, INC. DATED 11/4/1994.
- 8. THIS IS NOT A SURVEY.

## **LEGEND:**

|                  |                                               | ,    |                                   |
|------------------|-----------------------------------------------|------|-----------------------------------|
| AC               | • ACRES                                       | L.A. | - LIMITED ACCESS                  |
| ADD              | <ul> <li>ADDITION</li> </ul>                  | •    | - NUMBER                          |
| AH               | - AHEAD                                       | NO   | • NUMBER                          |
| AKA              | ALSO KNOWN AS                                 | ORB  | - OFFICAL RECORDS BOOK            |
| Q                | - AT                                          | OE   | - OVERHEAD ELECTRIC               |
| BK               | - BACK                                        | PG   | - PAGE                            |
| ₽Ĵ.              | BASELINE                                      | PAVT | - PAVEMENT                        |
| BLK              | - BLOCK                                       | PCE  | - PERMANENT CONSTRUCTION EASEMENT |
| (C)              | - CALCULATED                                  | PDE  | - PERMANENT DRAINAGE EASEMENT     |
| é.               | - CENTERLINE                                  | (P)  | - PLAT                            |
| $\bigtriangleup$ | - CENTRAL ANGLE                               | PB   | - PLAT BOOK                       |
| CCR              | - CERTIFIED CORNER RECORD                     | PG   | - PAGE                            |
| С                | - CHORD                                       | POB  | - POINT OF BEGINNING              |
| СВ               | - CHORD BEARING                               | POC  | - POINT OF COMMENCEMENT           |
| CONC             | - CONCRETE                                    | PC   | - POINT OF CURVATURE              |
| CM               | - CONCRETE MONUMENT                           | PL   | - POINT OF INTERSECTION           |
| CONST            | - CONSTRUCTION                                | PT   | - POINT OF TANGENCY               |
| COR              | - CORNER                                      | PP . | - POWER POLE                      |
| CORP             | - CORPORATION                                 | PRC  | POINT OF REVERSE CURVATURE        |
| СТ               | - COURT                                       | P.   | - PROPERTY LINE                   |
| (D)              | - DEED                                        | R    | • RADIUS                          |
| DB               | - DEED BOOK                                   | RR   | - RAILROAD                        |
| DEPT             | - DEPARTMENT                                  | R3IE | - RANGE 31 EAST                   |
| DIA              | <ul> <li>DIAMETER</li> </ul>                  | Rac  | - REBAR AND CAP                   |
| ESMT             | - EASEMENT                                    | RT   | - RIGHT                           |
| EXIST            | - EXISTING                                    | R/W  | - RIGHT-OF-WAY                    |
| FLA              | - FLORIDA                                     | RLS  | - REGISTERED LAND SURVEYOR        |
| FDOT             | <ul> <li>FLORIDA DEPARTMENT OF</li> </ul>     | RD   | - ROAD                            |
|                  | TRANSPORTATION                                | SECT | SECTION                           |
| FPC              | <ul> <li>FLORIDA POWER CORPORATION</li> </ul> | SRD  | - STATE ROAD DEPARTMENT           |
| FP&L             | <ul> <li>FLORIDA POWER AND LIGHT</li> </ul>   | STA  | - STATION                         |
| FND              | - FOUND                                       | SF   | - SQUARE FEET                     |
| ID               | <ul> <li>IDENTIFICATION</li> </ul>            | Т    | - TANGENT                         |
| L.T              | - LEFT                                        | TCE  | - TEMPORARY CONSTRUCTION EASEMENT |
| L                | - LENGTH                                      | TWP  | - TOWNSHIP                        |
| (M)              | - MEASURED                                    | T2IS | - TOWNSHIP 21 SOUTH               |
| N&D              | - NAIL AND DISK                               | TYP  | - TYPICAL                         |
|                  |                                               |      |                                   |