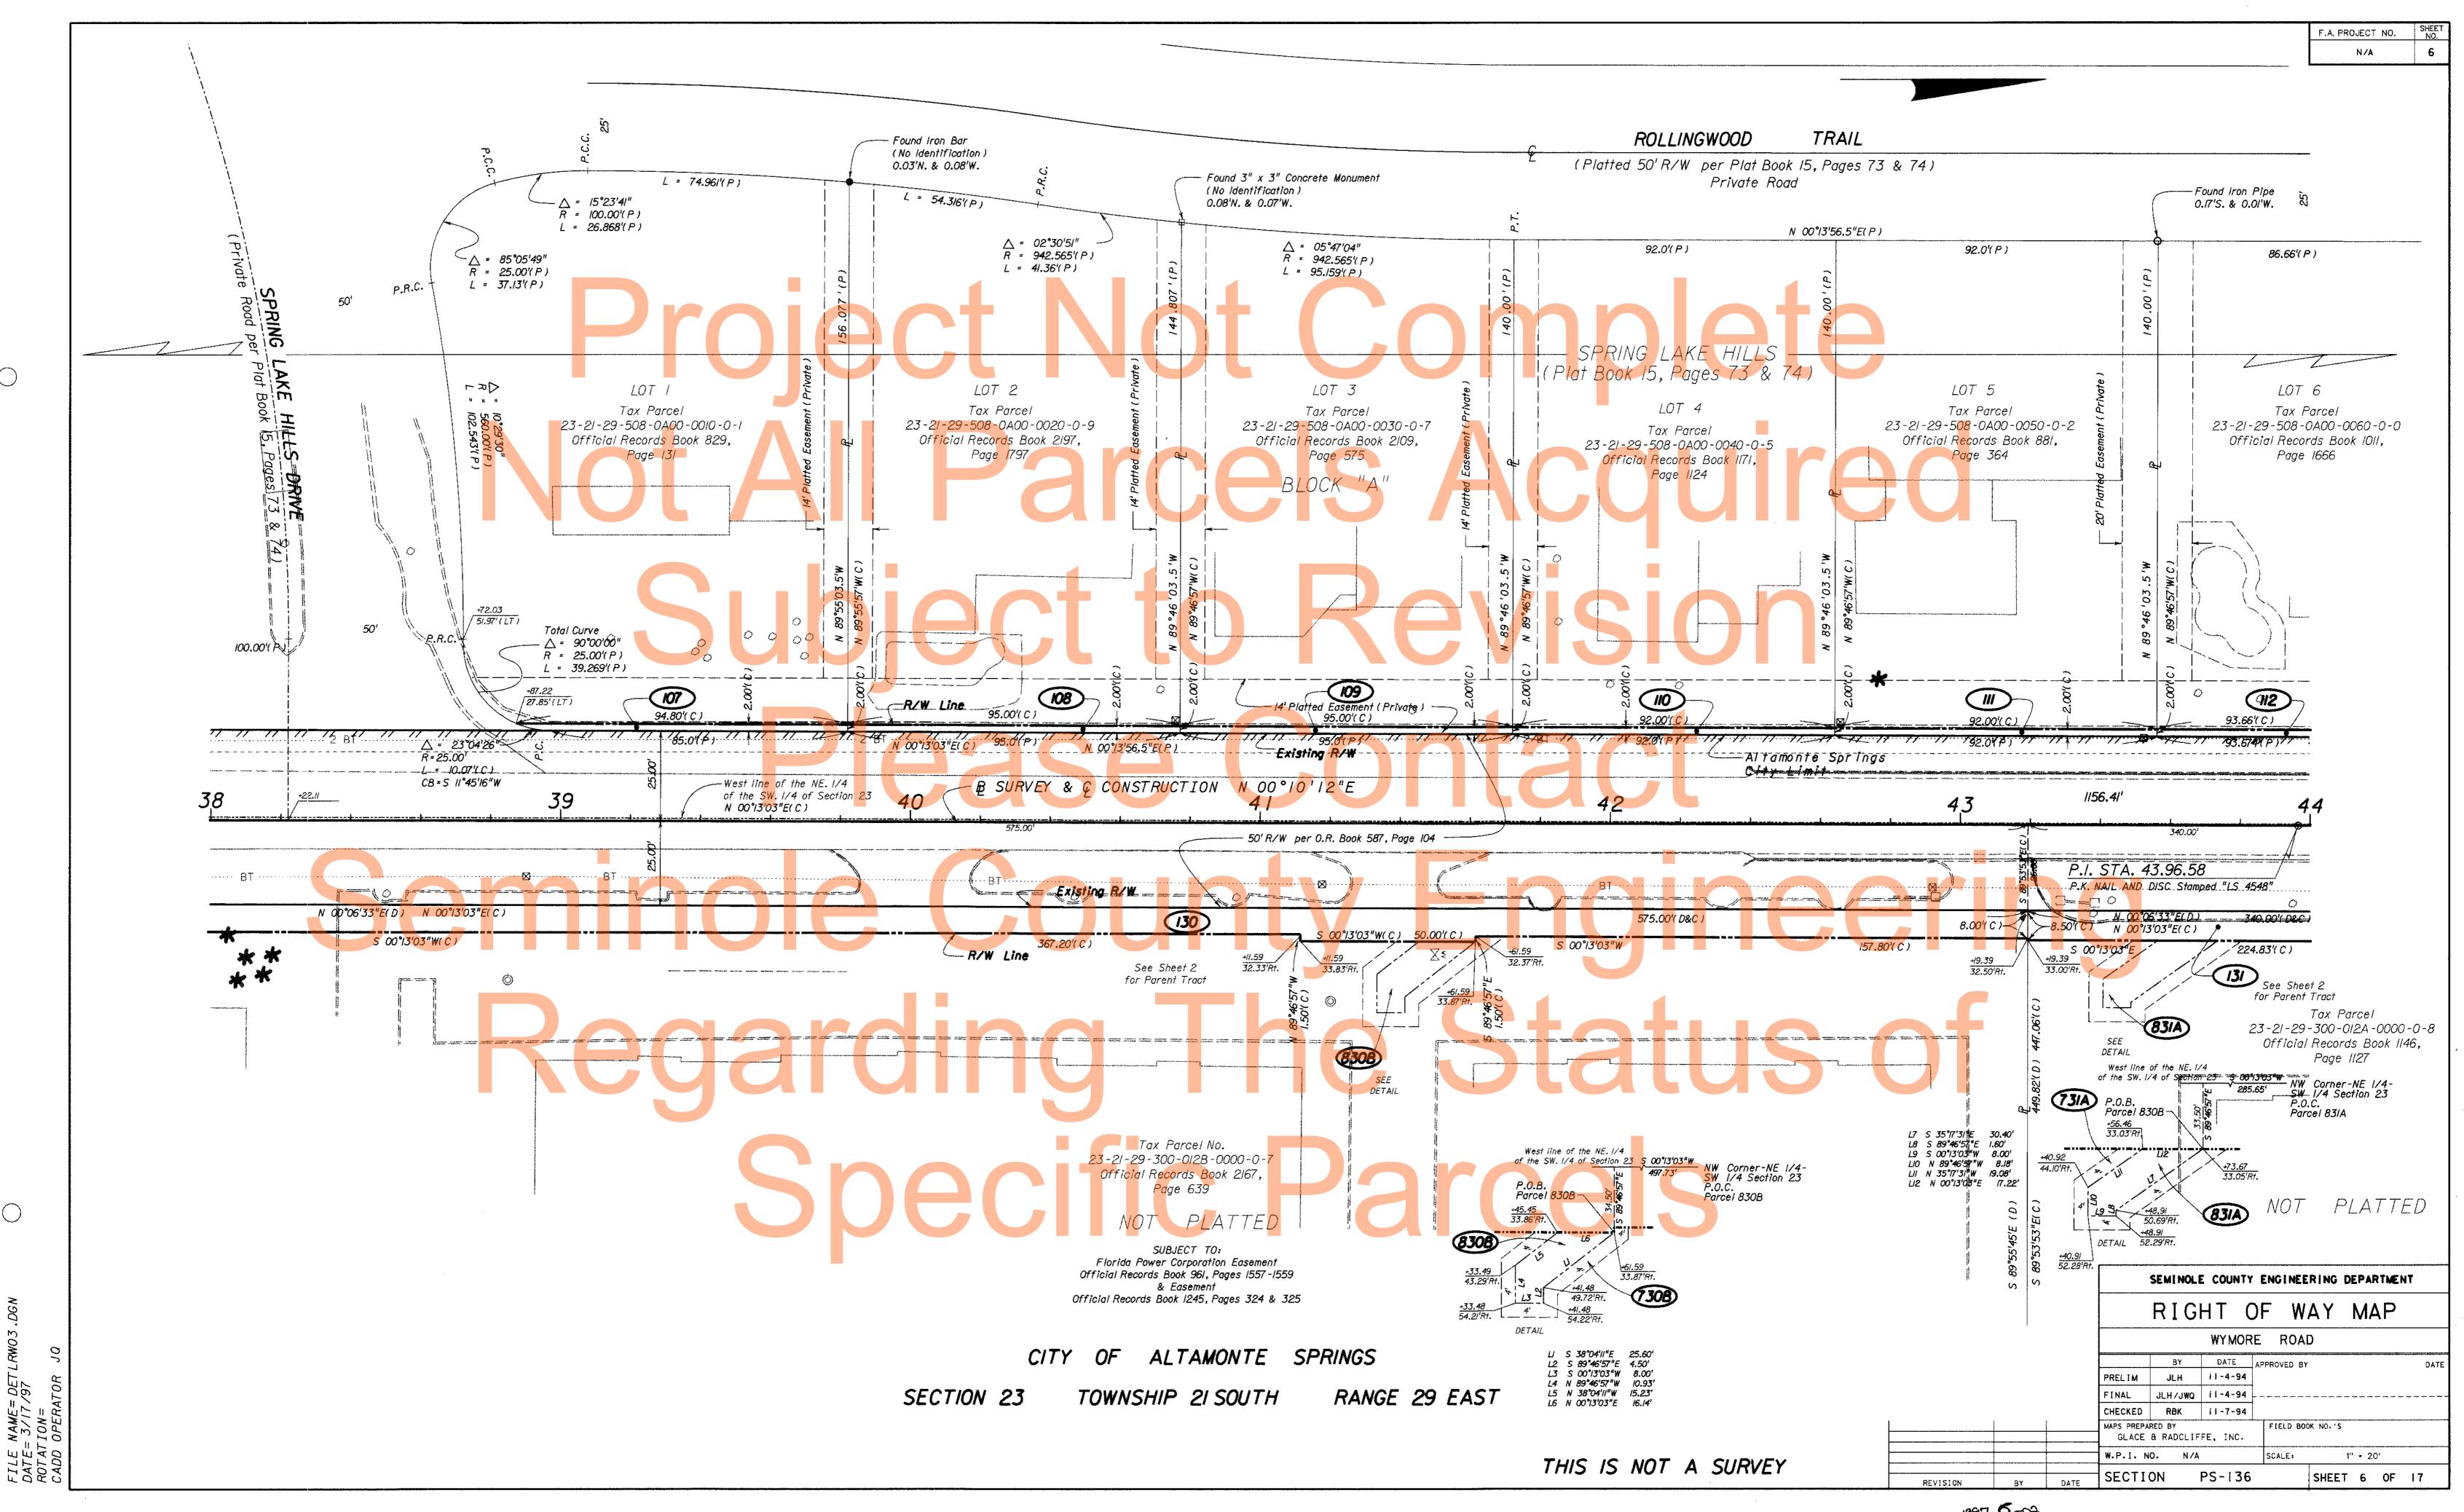

# SURVEYOR'S NOTES:

- . BEARINGS ARE BASED ON THE WEST LINE OF SECTION 23, TOWNSHIP 21 SOUTH, RANGE 29 EAST AS BEING NORTH 00°03'34" EAST, AN ASSUMED BEARING.
- 2. FIXED IMPROVEMENTS AND UNDERGROUND ENCROACHMENTS HAVE NOT BEEN LOCATED UNLESS OTHERWISE SHOWN.
- 3. ALL STREETS FOR STREET RIGHT-OF-WAY SHOWN ARE PHYSICALLY OPEN UNLESS OTHERWISE NOTED.
- 4. ALL STATIONING REFERS TO CENTERLINE CONSTRUCTION/BASELINE SURVEY.
- 5. PROPERTY BOUNDARIES DETERMINED FROM RECORD FILE.
- 6. FOR CENTERLINE REFERENCE DETAILS SEE SHEET 8 OF 8 OF THE CONTROL SURVEY FOR WYMORE ROAD PREPARED BY DONALD A. HORNE, INC.
- 7. THIS RIGHT-OF-WAY MAP IS BASED ON A CONTROL SURVEY PERFORMED BY DONALD A. HORNE, INC. DATED 11/4/1994.
- 8. THIS IS NOT A SURVEY.

## **LEGEND:**

|                  |                                               | ,    |                                   |
|------------------|-----------------------------------------------|------|-----------------------------------|
| AC               | • ACRES                                       | L.A. | - LIMITED ACCESS                  |
| ADD              | <ul> <li>ADDITION</li> </ul>                  | •    | - NUMBER                          |
| AH               | - AHEAD                                       | NO   | • NUMBER                          |
| AKA              | ALSO KNOWN AS                                 | ORB  | - OFFICAL RECORDS BOOK            |
| Q                | - AT                                          | OE   | - OVERHEAD ELECTRIC               |
| BK               | - BACK                                        | PG   | - PAGE                            |
| ₽Ĵ.              | BASELINE                                      | PAVT | - PAVEMENT                        |
| BLK              | - BLOCK                                       | PCE  | - PERMANENT CONSTRUCTION EASEMENT |
| (C)              | - CALCULATED                                  | PDE  | - PERMANENT DRAINAGE EASEMENT     |
| é.               | - CENTERLINE                                  | (P)  | - PLAT                            |
| $\bigtriangleup$ | - CENTRAL ANGLE                               | PB   | - PLAT BOOK                       |
| CCR              | - CERTIFIED CORNER RECORD                     | PG   | - PAGE                            |
| С                | - CHORD                                       | POB  | - POINT OF BEGINNING              |
| СВ               | - CHORD BEARING                               | POC  | - POINT OF COMMENCEMENT           |
| CONC             | - CONCRETE                                    | PC   | - POINT OF CURVATURE              |
| CM               | - CONCRETE MONUMENT                           | PL   | - POINT OF INTERSECTION           |
| CONST            | - CONSTRUCTION                                | PT   | - POINT OF TANGENCY               |
| COR              | - CORNER                                      | PP . | - POWER POLE                      |
| CORP             | - CORPORATION                                 | PRC  | POINT OF REVERSE CURVATURE        |
| СТ               | - COURT                                       | P.   | - PROPERTY LINE                   |
| (D)              | - DEED                                        | R    | • RADIUS                          |
| DB               | - DEED BOOK                                   | RR   | - RAILROAD                        |
| DEPT             | - DEPARTMENT                                  | R3IE | - RANGE 31 EAST                   |
| DIA              | <ul> <li>DIAMETER</li> </ul>                  | Rac  | - REBAR AND CAP                   |
| ESMT             | - EASEMENT                                    | RT   | - RIGHT                           |
| EXIST            | - EXISTING                                    | R/W  | - RIGHT-OF-WAY                    |
| FLA              | - FLORIDA                                     | RLS  | - REGISTERED LAND SURVEYOR        |
| FDOT             | <ul> <li>FLORIDA DEPARTMENT OF</li> </ul>     | RD   | - ROAD                            |
|                  | TRANSPORTATION                                | SECT | SECTION                           |
| FPC              | <ul> <li>FLORIDA POWER CORPORATION</li> </ul> | SRD  | - STATE ROAD DEPARTMENT           |
| FP&L             | <ul> <li>FLORIDA POWER AND LIGHT</li> </ul>   | STA  | - STATION                         |
| FND              | - FOUND                                       | SF   | - SQUARE FEET                     |
| ID               | <ul> <li>IDENTIFICATION</li> </ul>            | Т    | - TANGENT                         |
| L.T              | - LEFT                                        | TCE  | - TEMPORARY CONSTRUCTION EASEMENT |
| L                | - LENGTH                                      | TWP  | - TOWNSHIP                        |
| (M)              | - MEASURED                                    | T2IS | - TOWNSHIP 21 SOUTH               |
| N&D              | - NAIL AND DISK                               | TYP  | - TYPICAL                         |
|                  |                                               |      |                                   |