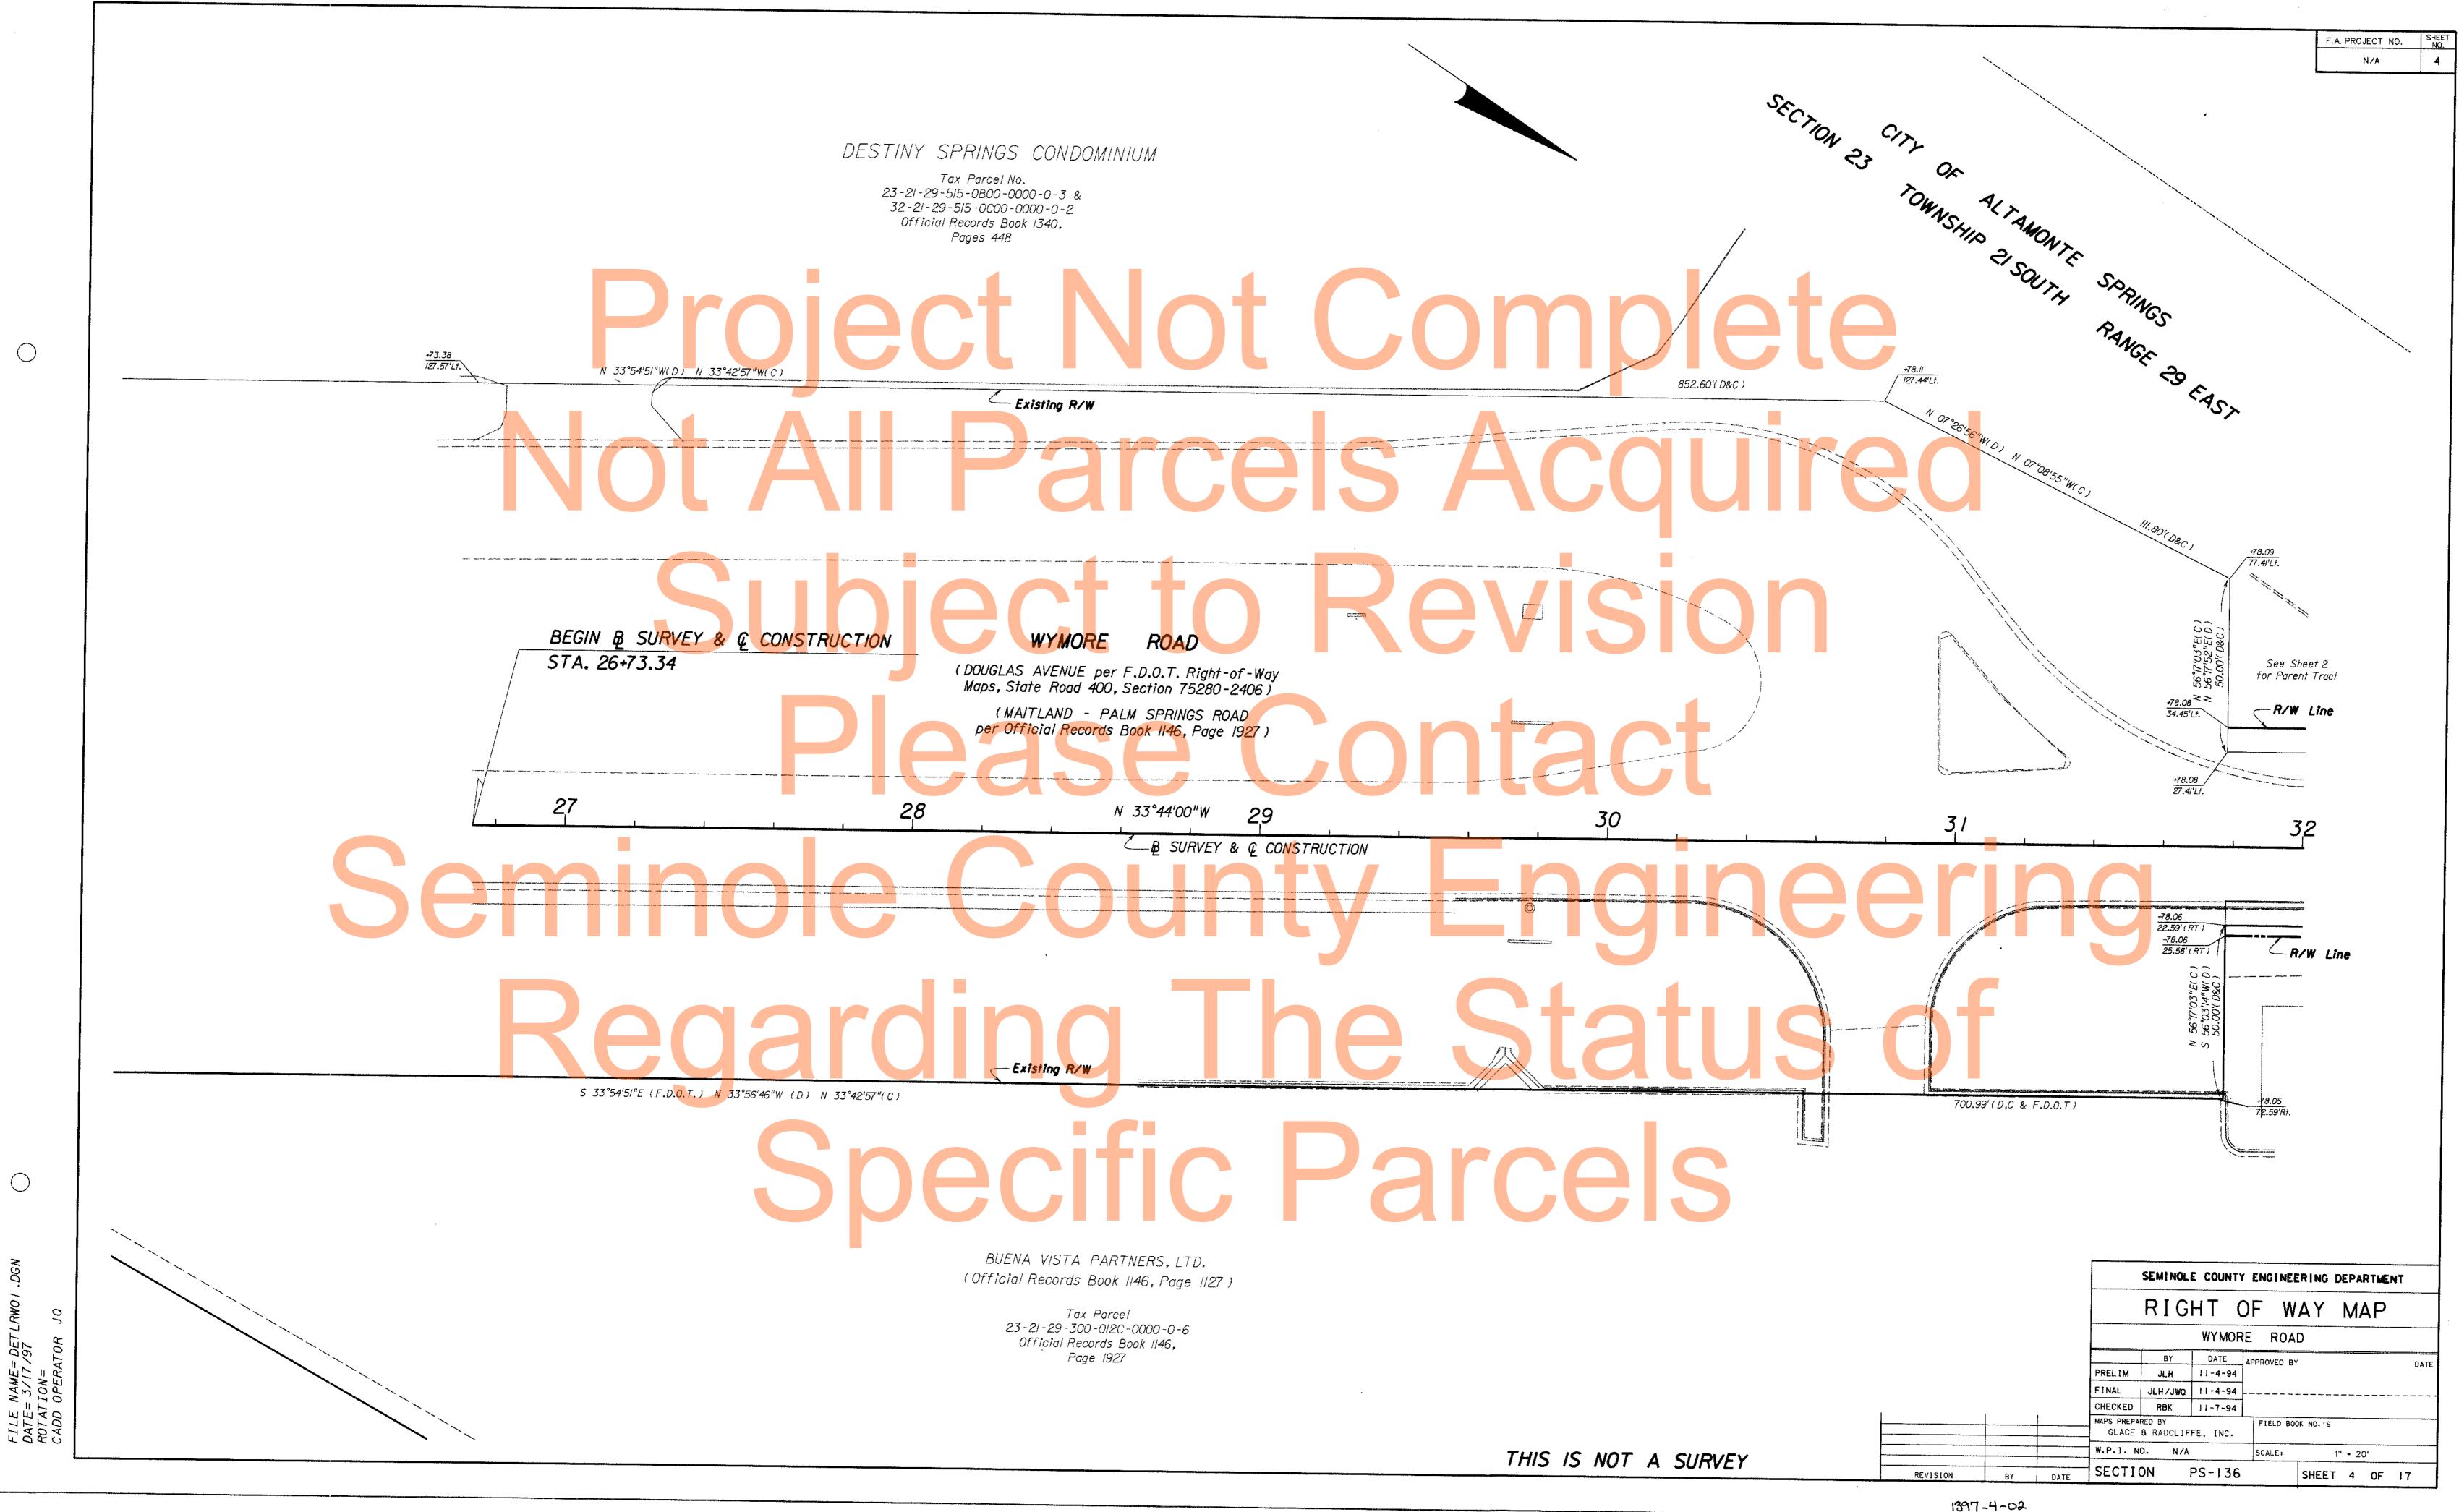

# SURVEYOR'S NOTES:

- . BEARINGS ARE BASED ON THE WEST LINE OF SECTION 23, TOWNSHIP 21 SOUTH, RANGE 29 EAST AS BEING NORTH 00°03'34" EAST, AN ASSUMED BEARING.
- 2. FIXED IMPROVEMENTS AND UNDERGROUND ENCROACHMENTS HAVE NOT BEEN LOCATED UNLESS OTHERWISE SHOWN.
- 3. ALL STREETS FOR STREET RIGHT-OF-WAY SHOWN ARE PHYSICALLY OPEN UNLESS OTHERWISE NOTED.
- 4. ALL STATIONING REFERS TO CENTERLINE CONSTRUCTION/BASELINE SURVEY.
- 5. PROPERTY BOUNDARIES DETERMINED FROM RECORD FILE.
- 6. FOR CENTERLINE REFERENCE DETAILS SEE SHEET 8 OF 8 OF THE CONTROL SURVEY FOR WYMORE ROAD PREPARED BY DONALD A. HORNE, INC.
- 7. THIS RIGHT-OF-WAY MAP IS BASED ON A CONTROL SURVEY PERFORMED BY DONALD A. HORNE, INC. DATED 11/4/1994.
- 8. THIS IS NOT A SURVEY.

## **LEGEND:**

|                  |                                               | ,    |                                   |
|------------------|-----------------------------------------------|------|-----------------------------------|
| AC               | • ACRES                                       | L.A. | - LIMITED ACCESS                  |
| ADD              | <ul> <li>ADDITION</li> </ul>                  | •    | - NUMBER                          |
| AH               | - AHEAD                                       | NO   | • NUMBER                          |
| AKA              | ALSO KNOWN AS                                 | ORB  | - OFFICAL RECORDS BOOK            |
| Q                | - AT                                          | OE   | - OVERHEAD ELECTRIC               |
| BK               | - BACK                                        | PG   | - PAGE                            |
| ₽Ĵ.              | BASELINE                                      | PAVT | - PAVEMENT                        |
| BLK              | - BLOCK                                       | PCE  | - PERMANENT CONSTRUCTION EASEMENT |
| (C)              | - CALCULATED                                  | PDE  | - PERMANENT DRAINAGE EASEMENT     |
| é.               | - CENTERLINE                                  | (P)  | - PLAT                            |
| $\bigtriangleup$ | - CENTRAL ANGLE                               | PB   | - PLAT BOOK                       |
| CCR              | - CERTIFIED CORNER RECORD                     | PG   | - PAGE                            |
| С                | - CHORD                                       | POB  | - POINT OF BEGINNING              |
| СВ               | - CHORD BEARING                               | POC  | - POINT OF COMMENCEMENT           |
| CONC             | - CONCRETE                                    | PC   | - POINT OF CURVATURE              |
| CM               | - CONCRETE MONUMENT                           | PL   | - POINT OF INTERSECTION           |
| CONST            | - CONSTRUCTION                                | PT   | - POINT OF TANGENCY               |
| COR              | - CORNER                                      | PP . | - POWER POLE                      |
| CORP             | - CORPORATION                                 | PRC  | POINT OF REVERSE CURVATURE        |
| СТ               | - COURT                                       | P.   | - PROPERTY LINE                   |
| (D)              | - DEED                                        | R    | • RADIUS                          |
| DB               | - DEED BOOK                                   | RR   | - RAILROAD                        |
| DEPT             | - DEPARTMENT                                  | R3IE | - RANGE 31 EAST                   |
| DIA              | <ul> <li>DIAMETER</li> </ul>                  | Rac  | - REBAR AND CAP                   |
| ESMT             | - EASEMENT                                    | RT   | - RIGHT                           |
| EXIST            | - EXISTING                                    | R/W  | - RIGHT-OF-WAY                    |
| FLA              | - FLORIDA                                     | RLS  | - REGISTERED LAND SURVEYOR        |
| FDOT             | <ul> <li>FLORIDA DEPARTMENT OF</li> </ul>     | RD   | - ROAD                            |
|                  | TRANSPORTATION                                | SECT | SECTION                           |
| FPC              | <ul> <li>FLORIDA POWER CORPORATION</li> </ul> | SRD  | - STATE ROAD DEPARTMENT           |
| FP&L             | <ul> <li>FLORIDA POWER AND LIGHT</li> </ul>   | STA  | - STATION                         |
| FND              | - FOUND                                       | SF   | - SQUARE FEET                     |
| ID               | <ul> <li>IDENTIFICATION</li> </ul>            | Т    | - TANGENT                         |
| L.T              | - LEFT                                        | TCE  | - TEMPORARY CONSTRUCTION EASEMENT |
| L                | - LENGTH                                      | TWP  | - TOWNSHIP                        |
| (M)              | - MEASURED                                    | T2IS | - TOWNSHIP 21 SOUTH               |
| N&D              | - NAIL AND DISK                               | TYP  | - TYPICAL                         |
|                  |                                               |      |                                   |