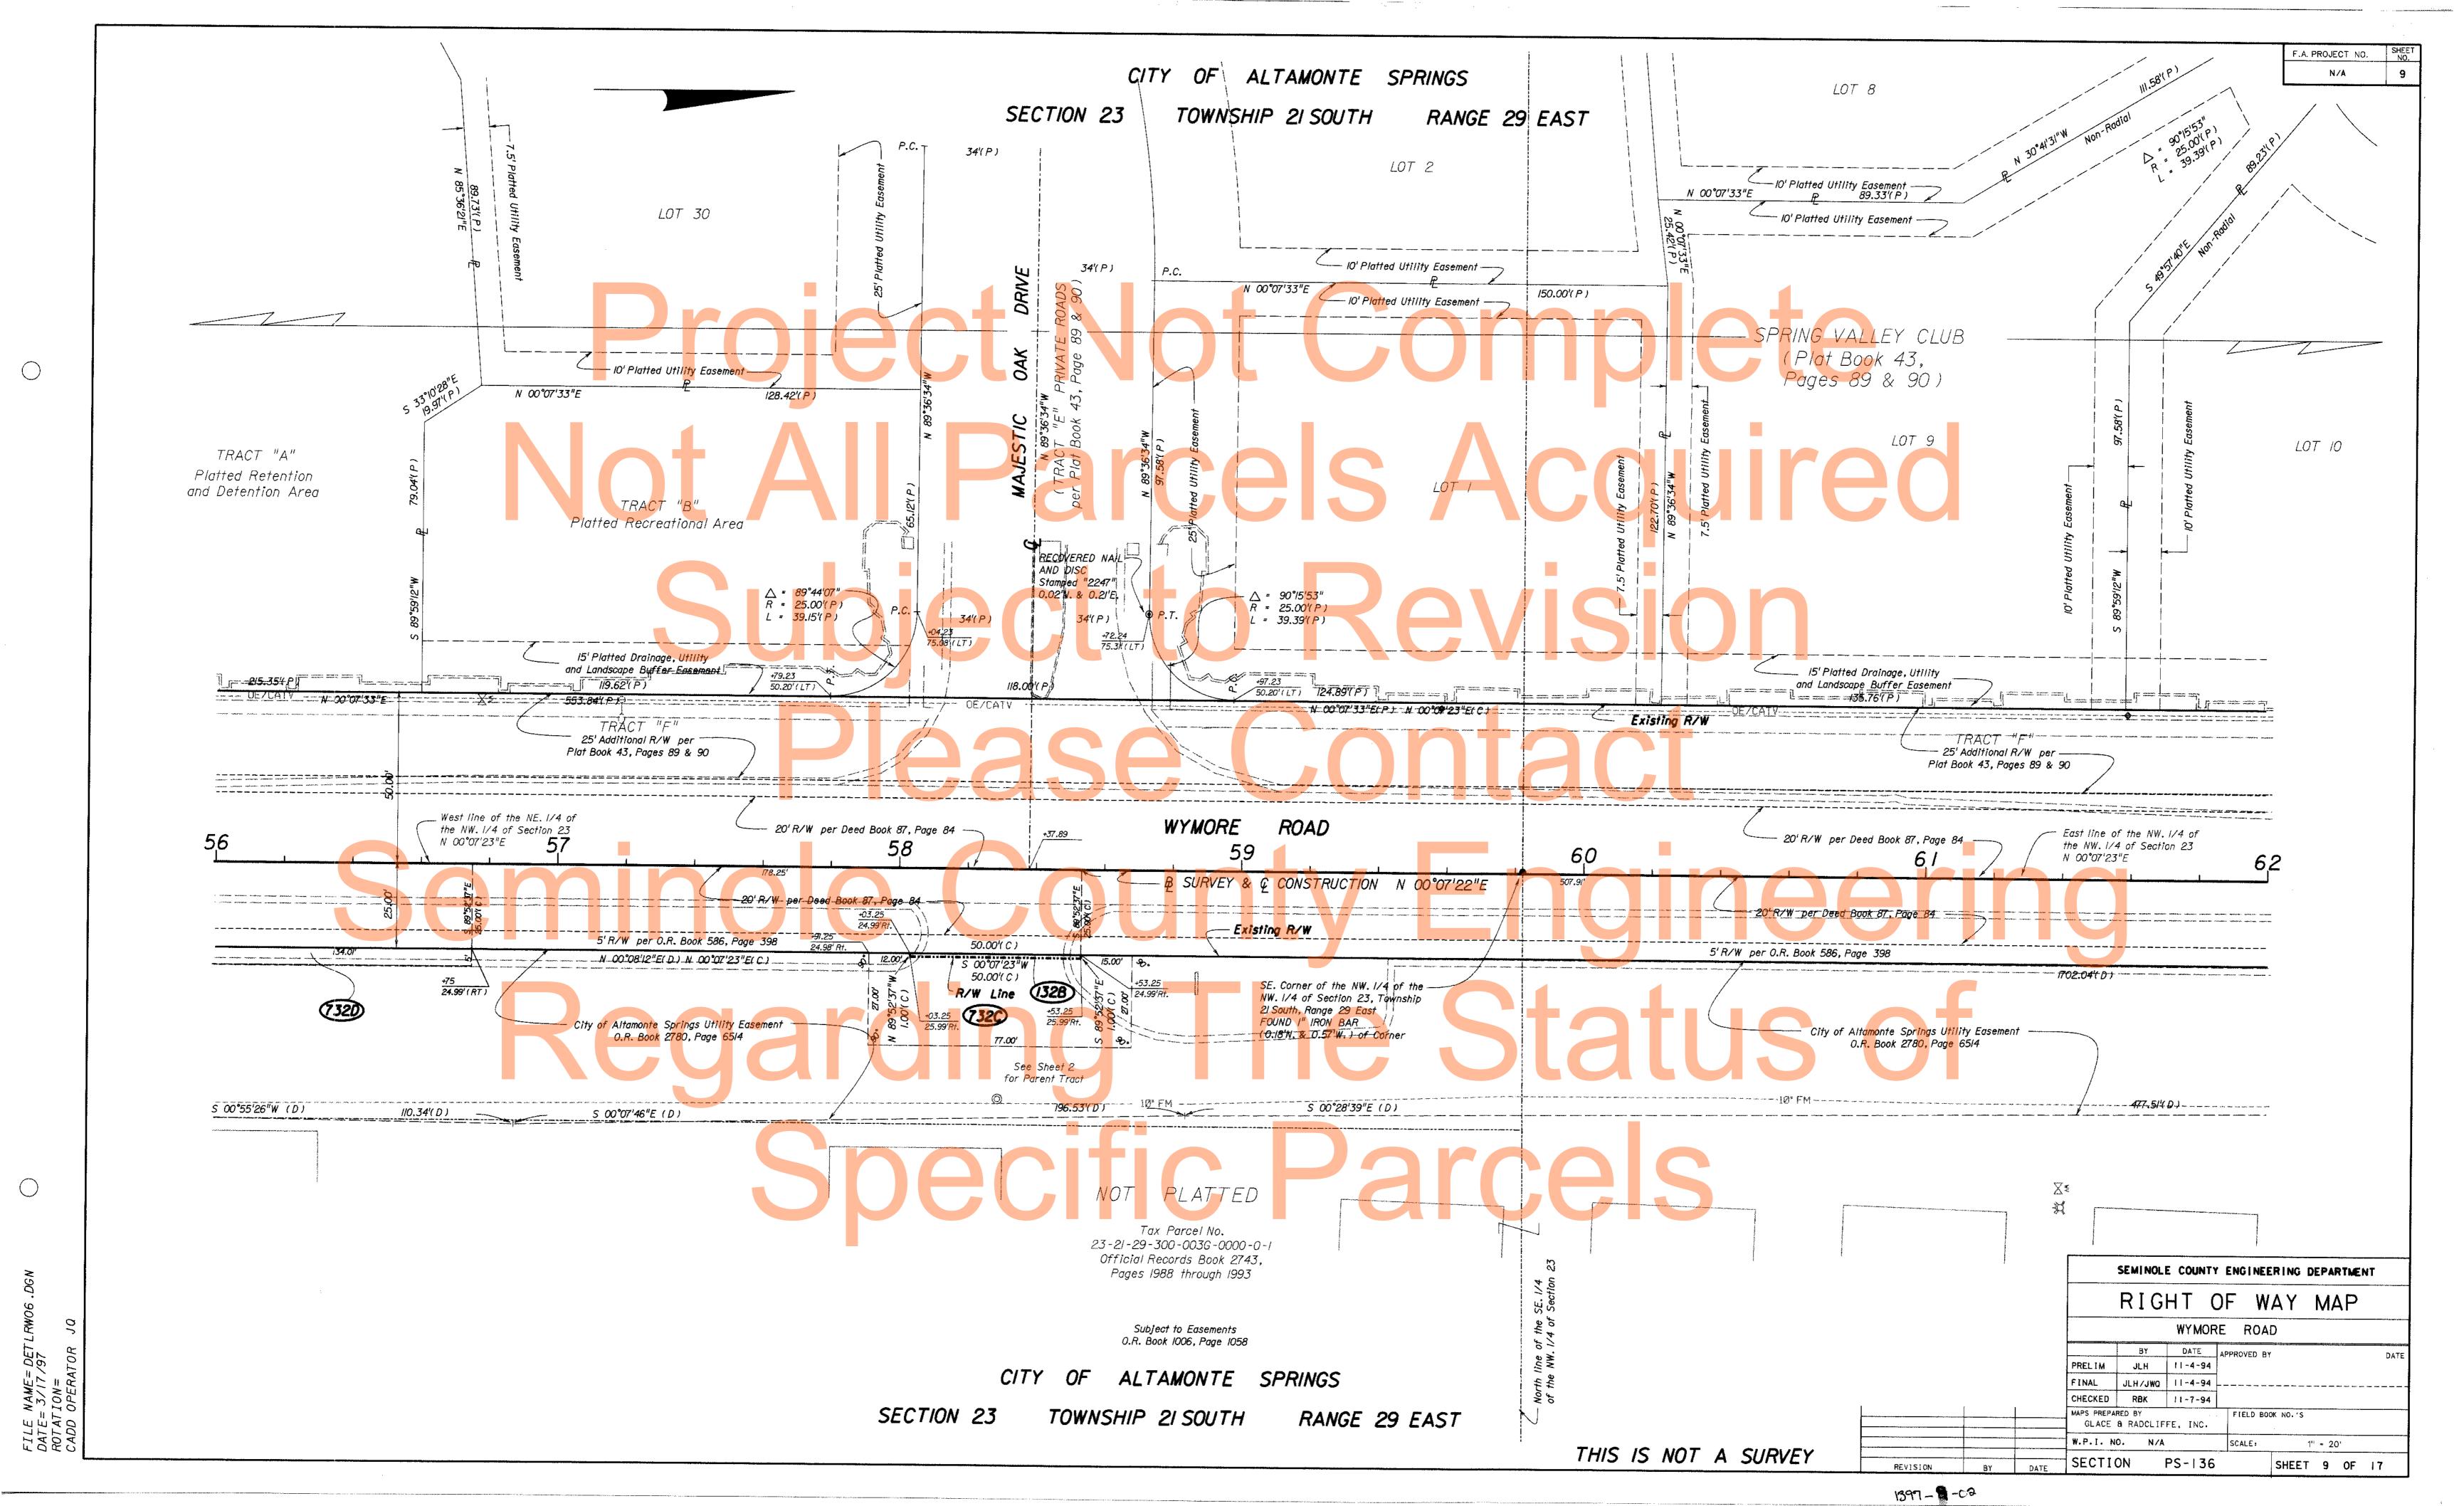

# SURVEYOR'S NOTES:

- . BEARINGS ARE BASED ON THE WEST LINE OF SECTION 23, TOWNSHIP 21 SOUTH, RANGE 29 EAST AS BEING NORTH 00°03'34" EAST, AN ASSUMED BEARING.
- 2. FIXED IMPROVEMENTS AND UNDERGROUND ENCROACHMENTS HAVE NOT BEEN LOCATED UNLESS OTHERWISE SHOWN.
- 3. ALL STREETS FOR STREET RIGHT-OF-WAY SHOWN ARE PHYSICALLY OPEN UNLESS OTHERWISE NOTED.
- 4. ALL STATIONING REFERS TO CENTERLINE CONSTRUCTION/BASELINE SURVEY.
- 5. PROPERTY BOUNDARIES DETERMINED FROM RECORD FILE.
- 6. FOR CENTERLINE REFERENCE DETAILS SEE SHEET 8 OF 8 OF THE CONTROL SURVEY FOR WYMORE ROAD PREPARED BY DONALD A. HORNE, INC.
- 7. THIS RIGHT-OF-WAY MAP IS BASED ON A CONTROL SURVEY PERFORMED BY DONALD A. HORNE, INC. DATED 11/4/1994.
- 8. THIS IS NOT A SURVEY.

## **LEGEND:**

|                  |                                               | ,    |                                   |
|------------------|-----------------------------------------------|------|-----------------------------------|
| AC               | • ACRES                                       | L.A. | - LIMITED ACCESS                  |
| ADD              | <ul> <li>ADDITION</li> </ul>                  | •    | - NUMBER                          |
| AH               | - AHEAD                                       | NO   | • NUMBER                          |
| AKA              | ALSO KNOWN AS                                 | ORB  | - OFFICAL RECORDS BOOK            |
| Q                | - AT                                          | OE   | - OVERHEAD ELECTRIC               |
| BK               | - BACK                                        | PG   | - PAGE                            |
| ₽Ĵ.              | BASELINE                                      | PAVT | - PAVEMENT                        |
| BLK              | - BLOCK                                       | PCE  | - PERMANENT CONSTRUCTION EASEMENT |
| (C)              | - CALCULATED                                  | PDE  | - PERMANENT DRAINAGE EASEMENT     |
| é.               | - CENTERLINE                                  | (P)  | - PLAT                            |
| $\bigtriangleup$ | - CENTRAL ANGLE                               | PB   | - PLAT BOOK                       |
| CCR              | - CERTIFIED CORNER RECORD                     | PG   | - PAGE                            |
| С                | - CHORD                                       | POB  | - POINT OF BEGINNING              |
| СВ               | - CHORD BEARING                               | POC  | - POINT OF COMMENCEMENT           |
| CONC             | - CONCRETE                                    | PC   | - POINT OF CURVATURE              |
| CM               | - CONCRETE MONUMENT                           | PL   | - POINT OF INTERSECTION           |
| CONST            | - CONSTRUCTION                                | PT   | - POINT OF TANGENCY               |
| COR              | - CORNER                                      | PP . | - POWER POLE                      |
| CORP             | - CORPORATION                                 | PRC  | POINT OF REVERSE CURVATURE        |
| СТ               | - COURT                                       | P.   | - PROPERTY LINE                   |
| (D)              | - DEED                                        | R    | • RADIUS                          |
| DB               | - DEED BOOK                                   | RR   | - RAILROAD                        |
| DEPT             | - DEPARTMENT                                  | R3IE | - RANGE 31 EAST                   |
| DIA              | <ul> <li>DIAMETER</li> </ul>                  | Rac  | - REBAR AND CAP                   |
| ESMT             | - EASEMENT                                    | RT   | - RIGHT                           |
| EXIST            | - EXISTING                                    | R/W  | - RIGHT-OF-WAY                    |
| FLA              | - FLORIDA                                     | RLS  | - REGISTERED LAND SURVEYOR        |
| FDOT             | <ul> <li>FLORIDA DEPARTMENT OF</li> </ul>     | RD   | - ROAD                            |
|                  | TRANSPORTATION                                | SECT | SECTION                           |
| FPC              | <ul> <li>FLORIDA POWER CORPORATION</li> </ul> | SRD  | - STATE ROAD DEPARTMENT           |
| FP&L             | <ul> <li>FLORIDA POWER AND LIGHT</li> </ul>   | STA  | - STATION                         |
| FND              | - FOUND                                       | SF   | - SQUARE FEET                     |
| ID               | <ul> <li>IDENTIFICATION</li> </ul>            | Т    | - TANGENT                         |
| L.T              | - LEFT                                        | TCE  | - TEMPORARY CONSTRUCTION EASEMENT |
| L                | - LENGTH                                      | TWP  | - TOWNSHIP                        |
| (M)              | - MEASURED                                    | T2IS | - TOWNSHIP 21 SOUTH               |
| N&D              | - NAIL AND DISK                               | TYP  | - TYPICAL                         |
|                  |                                               |      |                                   |