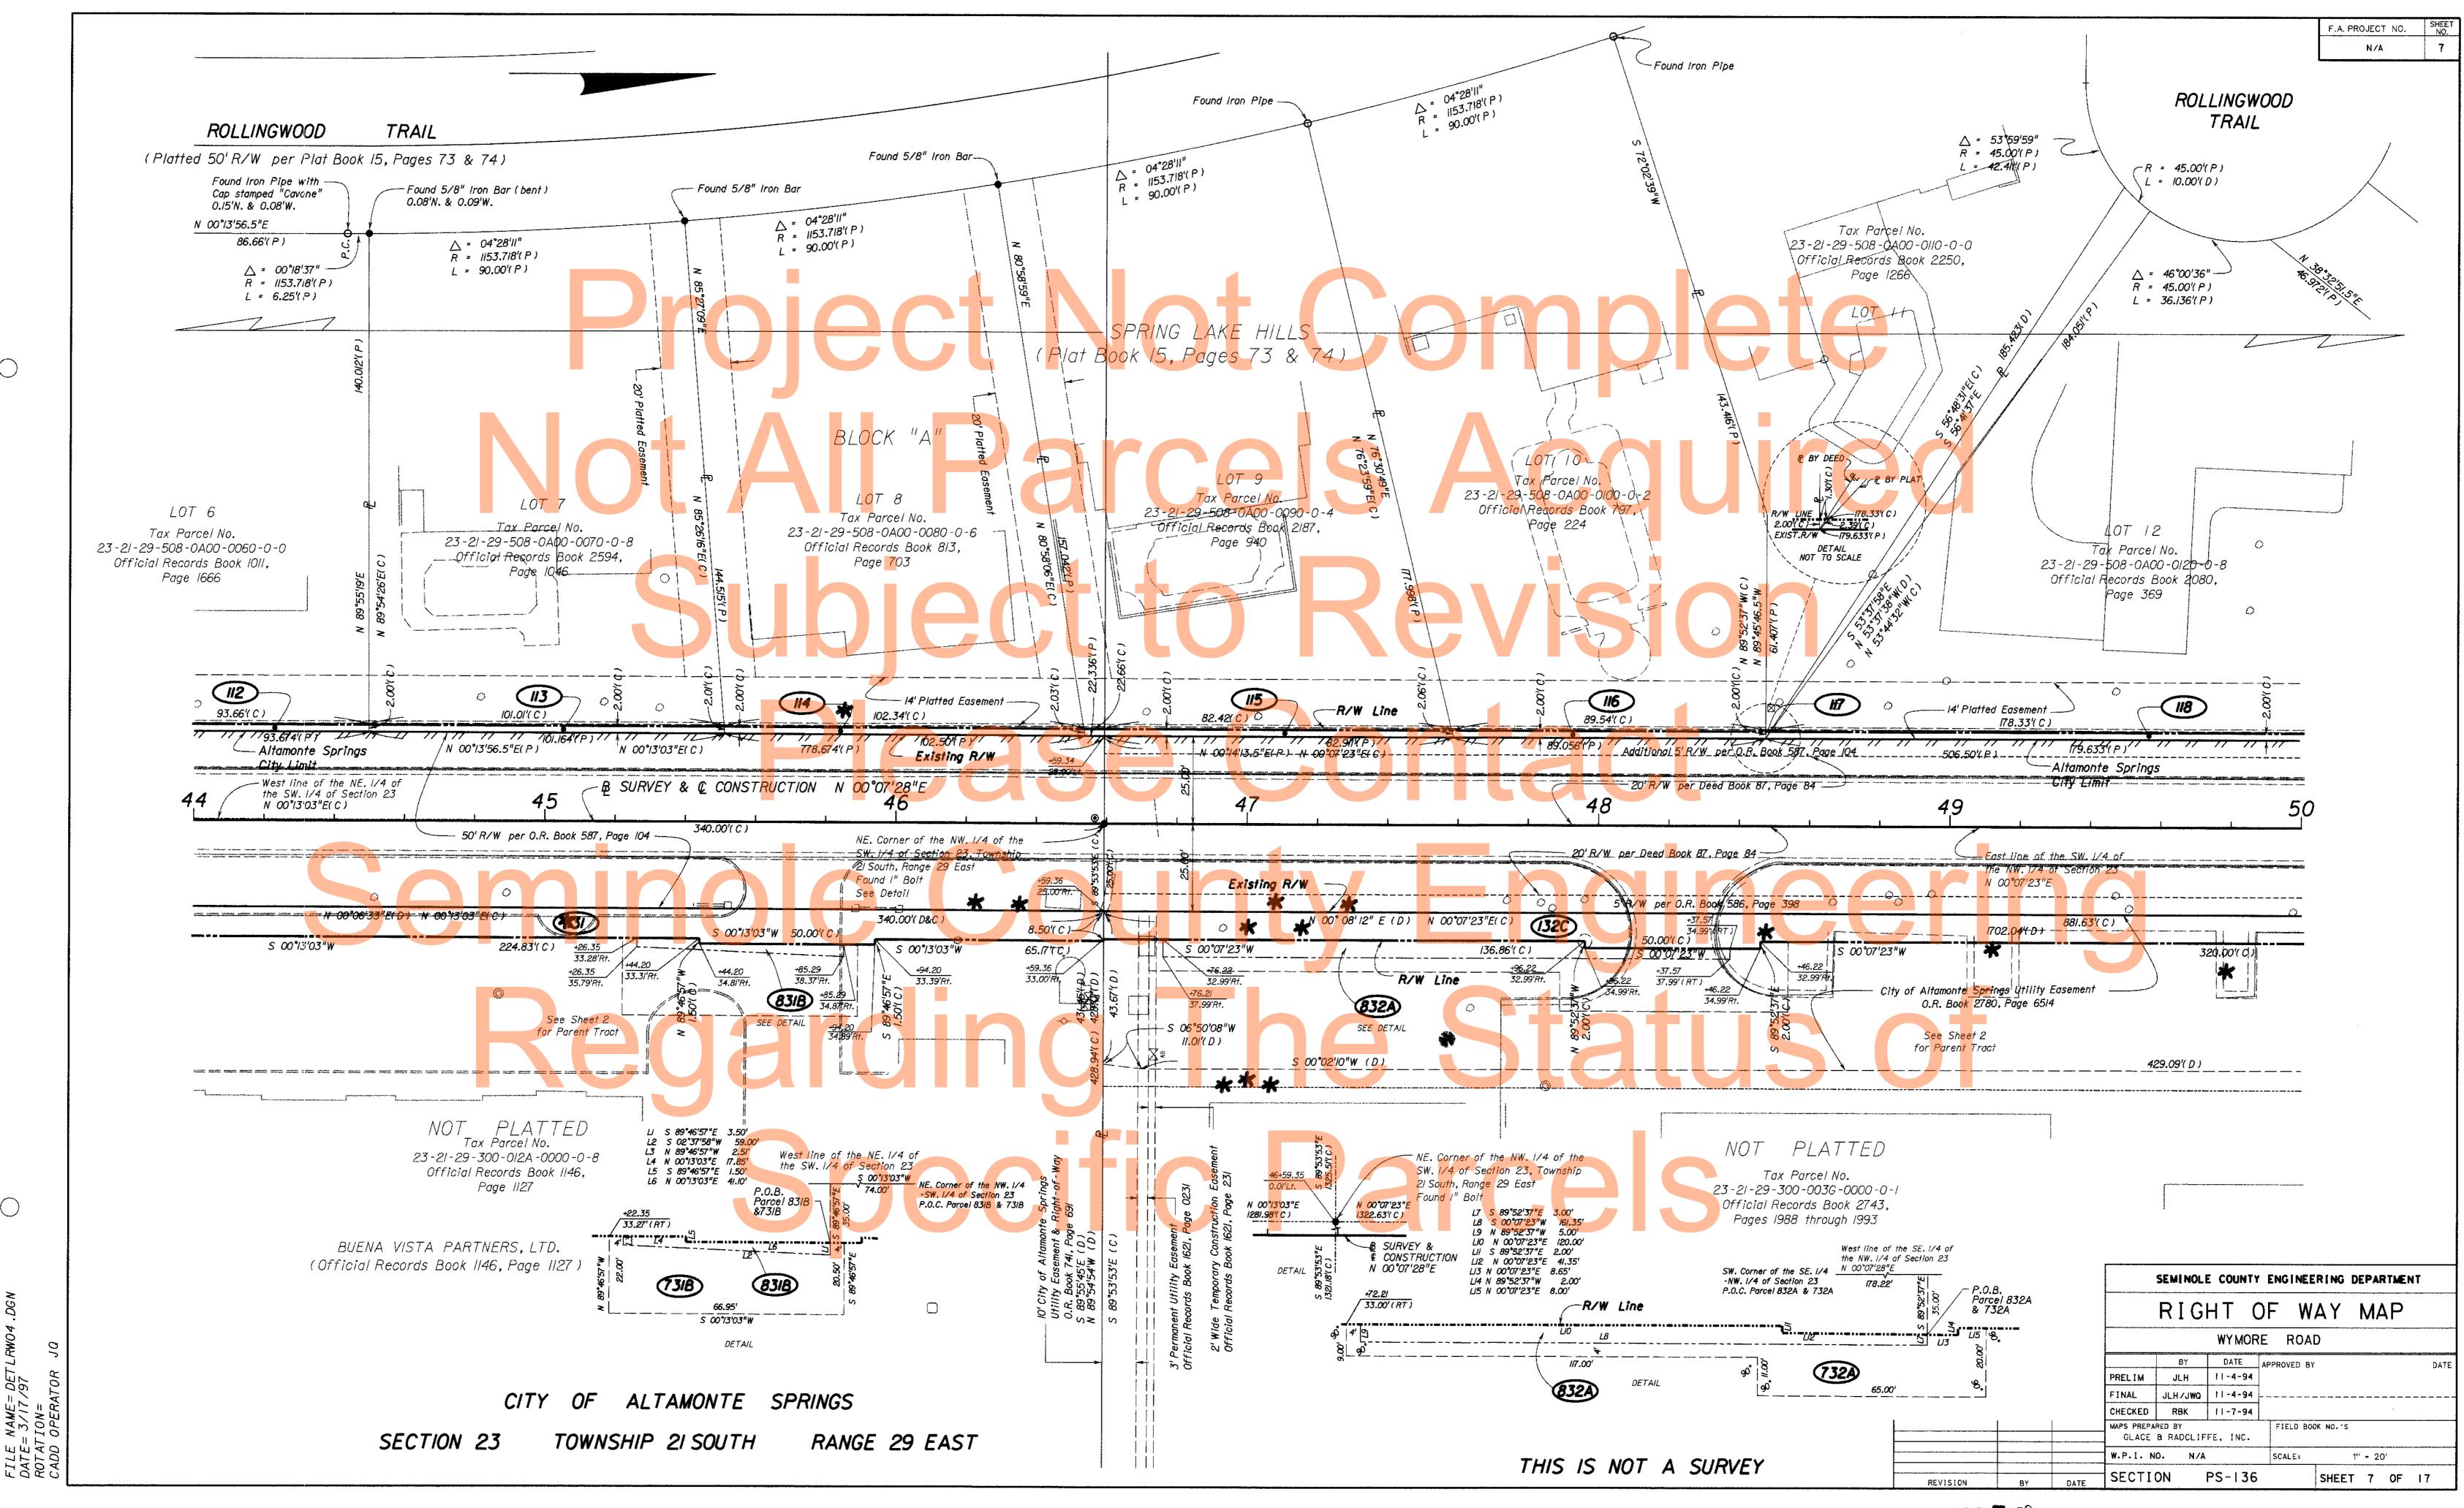

# SURVEYOR'S NOTES:

- . BEARINGS ARE BASED ON THE WEST LINE OF SECTION 23, TOWNSHIP 21 SOUTH, RANGE 29 EAST AS BEING NORTH 00°03'34" EAST, AN ASSUMED BEARING.
- 2. FIXED IMPROVEMENTS AND UNDERGROUND ENCROACHMENTS HAVE NOT BEEN LOCATED UNLESS OTHERWISE SHOWN.
- 3. ALL STREETS FOR STREET RIGHT-OF-WAY SHOWN ARE PHYSICALLY OPEN UNLESS OTHERWISE NOTED.
- 4. ALL STATIONING REFERS TO CENTERLINE CONSTRUCTION/BASELINE SURVEY.
- 5. PROPERTY BOUNDARIES DETERMINED FROM RECORD FILE.
- 6. FOR CENTERLINE REFERENCE DETAILS SEE SHEET 8 OF 8 OF THE CONTROL SURVEY FOR WYMORE ROAD PREPARED BY DONALD A. HORNE, INC.
- 7. THIS RIGHT-OF-WAY MAP IS BASED ON A CONTROL SURVEY PERFORMED BY DONALD A. HORNE, INC. DATED 11/4/1994.
- 8. THIS IS NOT A SURVEY.

## **LEGEND:**

|                  |                                               | ,    |                                   |
|------------------|-----------------------------------------------|------|-----------------------------------|
| AC               | • ACRES                                       | L.A. | - LIMITED ACCESS                  |
| ADD              | <ul> <li>ADDITION</li> </ul>                  | •    | - NUMBER                          |
| AH               | - AHEAD                                       | NO   | • NUMBER                          |
| AKA              | ALSO KNOWN AS                                 | ORB  | - OFFICAL RECORDS BOOK            |
| Q                | - AT                                          | OE   | - OVERHEAD ELECTRIC               |
| BK               | - BACK                                        | PG   | - PAGE                            |
| ₽Ĵ.              | BASELINE                                      | PAVT | - PAVEMENT                        |
| BLK              | - BLOCK                                       | PCE  | - PERMANENT CONSTRUCTION EASEMENT |
| (C)              | - CALCULATED                                  | PDE  | - PERMANENT DRAINAGE EASEMENT     |
| é.               | - CENTERLINE                                  | (P)  | - PLAT                            |
| $\bigtriangleup$ | - CENTRAL ANGLE                               | PB   | - PLAT BOOK                       |
| CCR              | - CERTIFIED CORNER RECORD                     | PG   | - PAGE                            |
| С                | - CHORD                                       | POB  | - POINT OF BEGINNING              |
| СВ               | - CHORD BEARING                               | POC  | - POINT OF COMMENCEMENT           |
| CONC             | - CONCRETE                                    | PC   | - POINT OF CURVATURE              |
| CM               | - CONCRETE MONUMENT                           | PL   | - POINT OF INTERSECTION           |
| CONST            | - CONSTRUCTION                                | PT   | - POINT OF TANGENCY               |
| COR              | - CORNER                                      | PP . | - POWER POLE                      |
| CORP             | - CORPORATION                                 | PRC  | POINT OF REVERSE CURVATURE        |
| СТ               | - COURT                                       | P.   | - PROPERTY LINE                   |
| (D)              | - DEED                                        | R    | • RADIUS                          |
| DB               | - DEED BOOK                                   | RR   | - RAILROAD                        |
| DEPT             | - DEPARTMENT                                  | R3IE | - RANGE 31 EAST                   |
| DIA              | <ul> <li>DIAMETER</li> </ul>                  | Rac  | - REBAR AND CAP                   |
| ESMT             | - EASEMENT                                    | RT   | - RIGHT                           |
| EXIST            | - EXISTING                                    | R/W  | - RIGHT-OF-WAY                    |
| FLA              | - FLORIDA                                     | RLS  | - REGISTERED LAND SURVEYOR        |
| FDOT             | <ul> <li>FLORIDA DEPARTMENT OF</li> </ul>     | RD   | - ROAD                            |
|                  | TRANSPORTATION                                | SECT | SECTION                           |
| FPC              | <ul> <li>FLORIDA POWER CORPORATION</li> </ul> | SRD  | - STATE ROAD DEPARTMENT           |
| FP&L             | <ul> <li>FLORIDA POWER AND LIGHT</li> </ul>   | STA  | - STATION                         |
| FND              | - FOUND                                       | SF   | - SQUARE FEET                     |
| ID               | <ul> <li>IDENTIFICATION</li> </ul>            | Т    | - TANGENT                         |
| L.T              | - LEFT                                        | TCE  | - TEMPORARY CONSTRUCTION EASEMENT |
| L                | - LENGTH                                      | TWP  | - TOWNSHIP                        |
| (M)              | - MEASURED                                    | T2IS | - TOWNSHIP 21 SOUTH               |
| N&D              | - NAIL AND DISK                               | TYP  | - TYPICAL                         |
|                  |                                               |      |                                   |