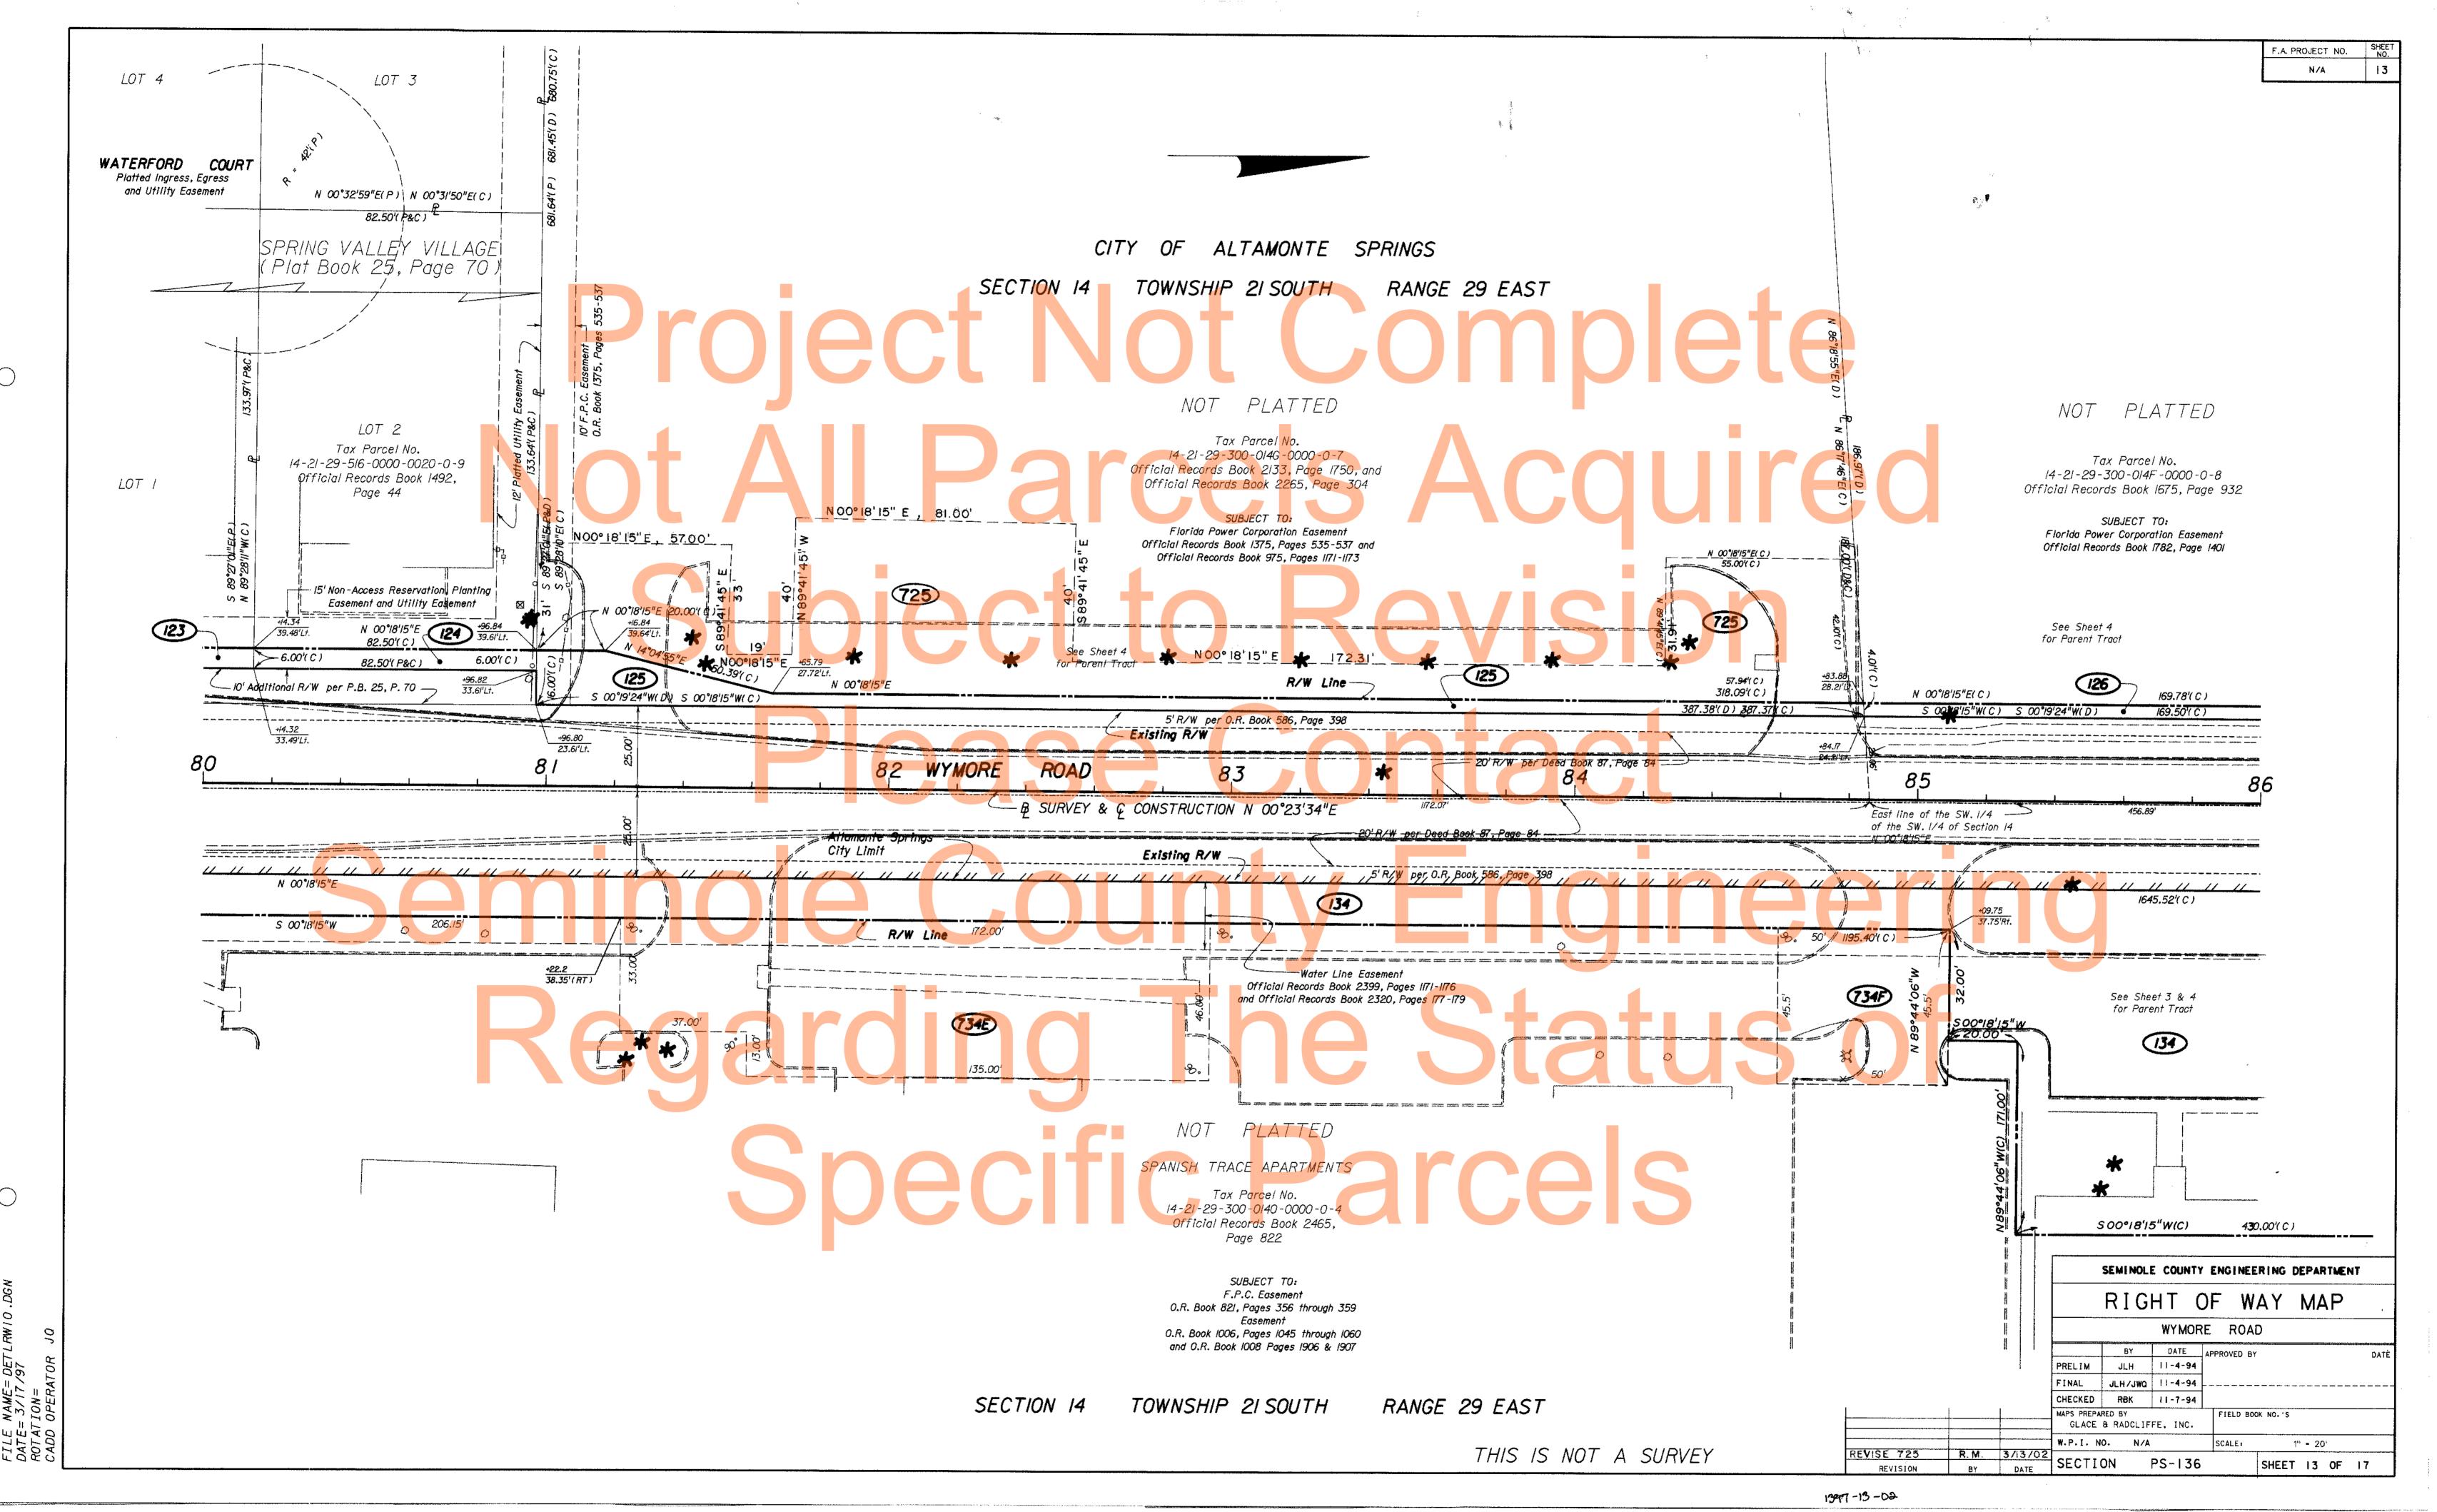

# SURVEYOR'S NOTES:

- . BEARINGS ARE BASED ON THE WEST LINE OF SECTION 23, TOWNSHIP 21 SOUTH, RANGE 29 EAST AS BEING NORTH 00°03'34" EAST, AN ASSUMED BEARING.
- 2. FIXED IMPROVEMENTS AND UNDERGROUND ENCROACHMENTS HAVE NOT BEEN LOCATED UNLESS OTHERWISE SHOWN.
- 3. ALL STREETS FOR STREET RIGHT-OF-WAY SHOWN ARE PHYSICALLY OPEN UNLESS OTHERWISE NOTED.
- 4. ALL STATIONING REFERS TO CENTERLINE CONSTRUCTION/BASELINE SURVEY.
- 5. PROPERTY BOUNDARIES DETERMINED FROM RECORD FILE.
- 6. FOR CENTERLINE REFERENCE DETAILS SEE SHEET 8 OF 8 OF THE CONTROL SURVEY FOR WYMORE ROAD PREPARED BY DONALD A. HORNE, INC.
- 7. THIS RIGHT-OF-WAY MAP IS BASED ON A CONTROL SURVEY PERFORMED BY DONALD A. HORNE, INC. DATED 11/4/1994.
- 8. THIS IS NOT A SURVEY.

## **LEGEND:**

|                  |                                               | ,    |                                   |
|------------------|-----------------------------------------------|------|-----------------------------------|
| AC               | • ACRES                                       | L.A. | - LIMITED ACCESS                  |
| ADD              | <ul> <li>ADDITION</li> </ul>                  | •    | - NUMBER                          |
| AH               | - AHEAD                                       | NO   | • NUMBER                          |
| AKA              | ALSO KNOWN AS                                 | ORB  | - OFFICAL RECORDS BOOK            |
| Q                | - AT                                          | OE   | - OVERHEAD ELECTRIC               |
| BK               | - BACK                                        | PG   | - PAGE                            |
| ₽Ĵ.              | BASELINE                                      | PAVT | - PAVEMENT                        |
| BLK              | - BLOCK                                       | PCE  | - PERMANENT CONSTRUCTION EASEMENT |
| (C)              | - CALCULATED                                  | PDE  | - PERMANENT DRAINAGE EASEMENT     |
| é.               | - CENTERLINE                                  | (P)  | - PLAT                            |
| $\bigtriangleup$ | - CENTRAL ANGLE                               | PB   | - PLAT BOOK                       |
| CCR              | - CERTIFIED CORNER RECORD                     | PG   | - PAGE                            |
| С                | - CHORD                                       | POB  | - POINT OF BEGINNING              |
| СВ               | - CHORD BEARING                               | POC  | - POINT OF COMMENCEMENT           |
| CONC             | - CONCRETE                                    | PC   | - POINT OF CURVATURE              |
| CM               | - CONCRETE MONUMENT                           | PL   | - POINT OF INTERSECTION           |
| CONST            | - CONSTRUCTION                                | PT   | - POINT OF TANGENCY               |
| COR              | - CORNER                                      | PP . | - POWER POLE                      |
| CORP             | - CORPORATION                                 | PRC  | POINT OF REVERSE CURVATURE        |
| СТ               | - COURT                                       | P.   | - PROPERTY LINE                   |
| (D)              | - DEED                                        | R    | • RADIUS                          |
| DB               | - DEED BOOK                                   | RR   | - RAILROAD                        |
| DEPT             | - DEPARTMENT                                  | R3IE | - RANGE 31 EAST                   |
| DIA              | <ul> <li>DIAMETER</li> </ul>                  | Rac  | - REBAR AND CAP                   |
| ESMT             | - EASEMENT                                    | RT   | - RIGHT                           |
| EXIST            | - EXISTING                                    | R/W  | - RIGHT-OF-WAY                    |
| FLA              | - FLORIDA                                     | RLS  | - REGISTERED LAND SURVEYOR        |
| FDOT             | <ul> <li>FLORIDA DEPARTMENT OF</li> </ul>     | RD   | - ROAD                            |
|                  | TRANSPORTATION                                | SECT | SECTION                           |
| FPC              | <ul> <li>FLORIDA POWER CORPORATION</li> </ul> | SRD  | - STATE ROAD DEPARTMENT           |
| FP&L             | <ul> <li>FLORIDA POWER AND LIGHT</li> </ul>   | STA  | - STATION                         |
| FND              | - FOUND                                       | SF   | - SQUARE FEET                     |
| ID               | <ul> <li>IDENTIFICATION</li> </ul>            | Т    | - TANGENT                         |
| L.T              | - LEFT                                        | TCE  | - TEMPORARY CONSTRUCTION EASEMENT |
| L                | - LENGTH                                      | TWP  | - TOWNSHIP                        |
| (M)              | - MEASURED                                    | T2IS | - TOWNSHIP 21 SOUTH               |
| N&D              | - NAIL AND DISK                               | TYP  | - TYPICAL                         |
|                  |                                               |      |                                   |