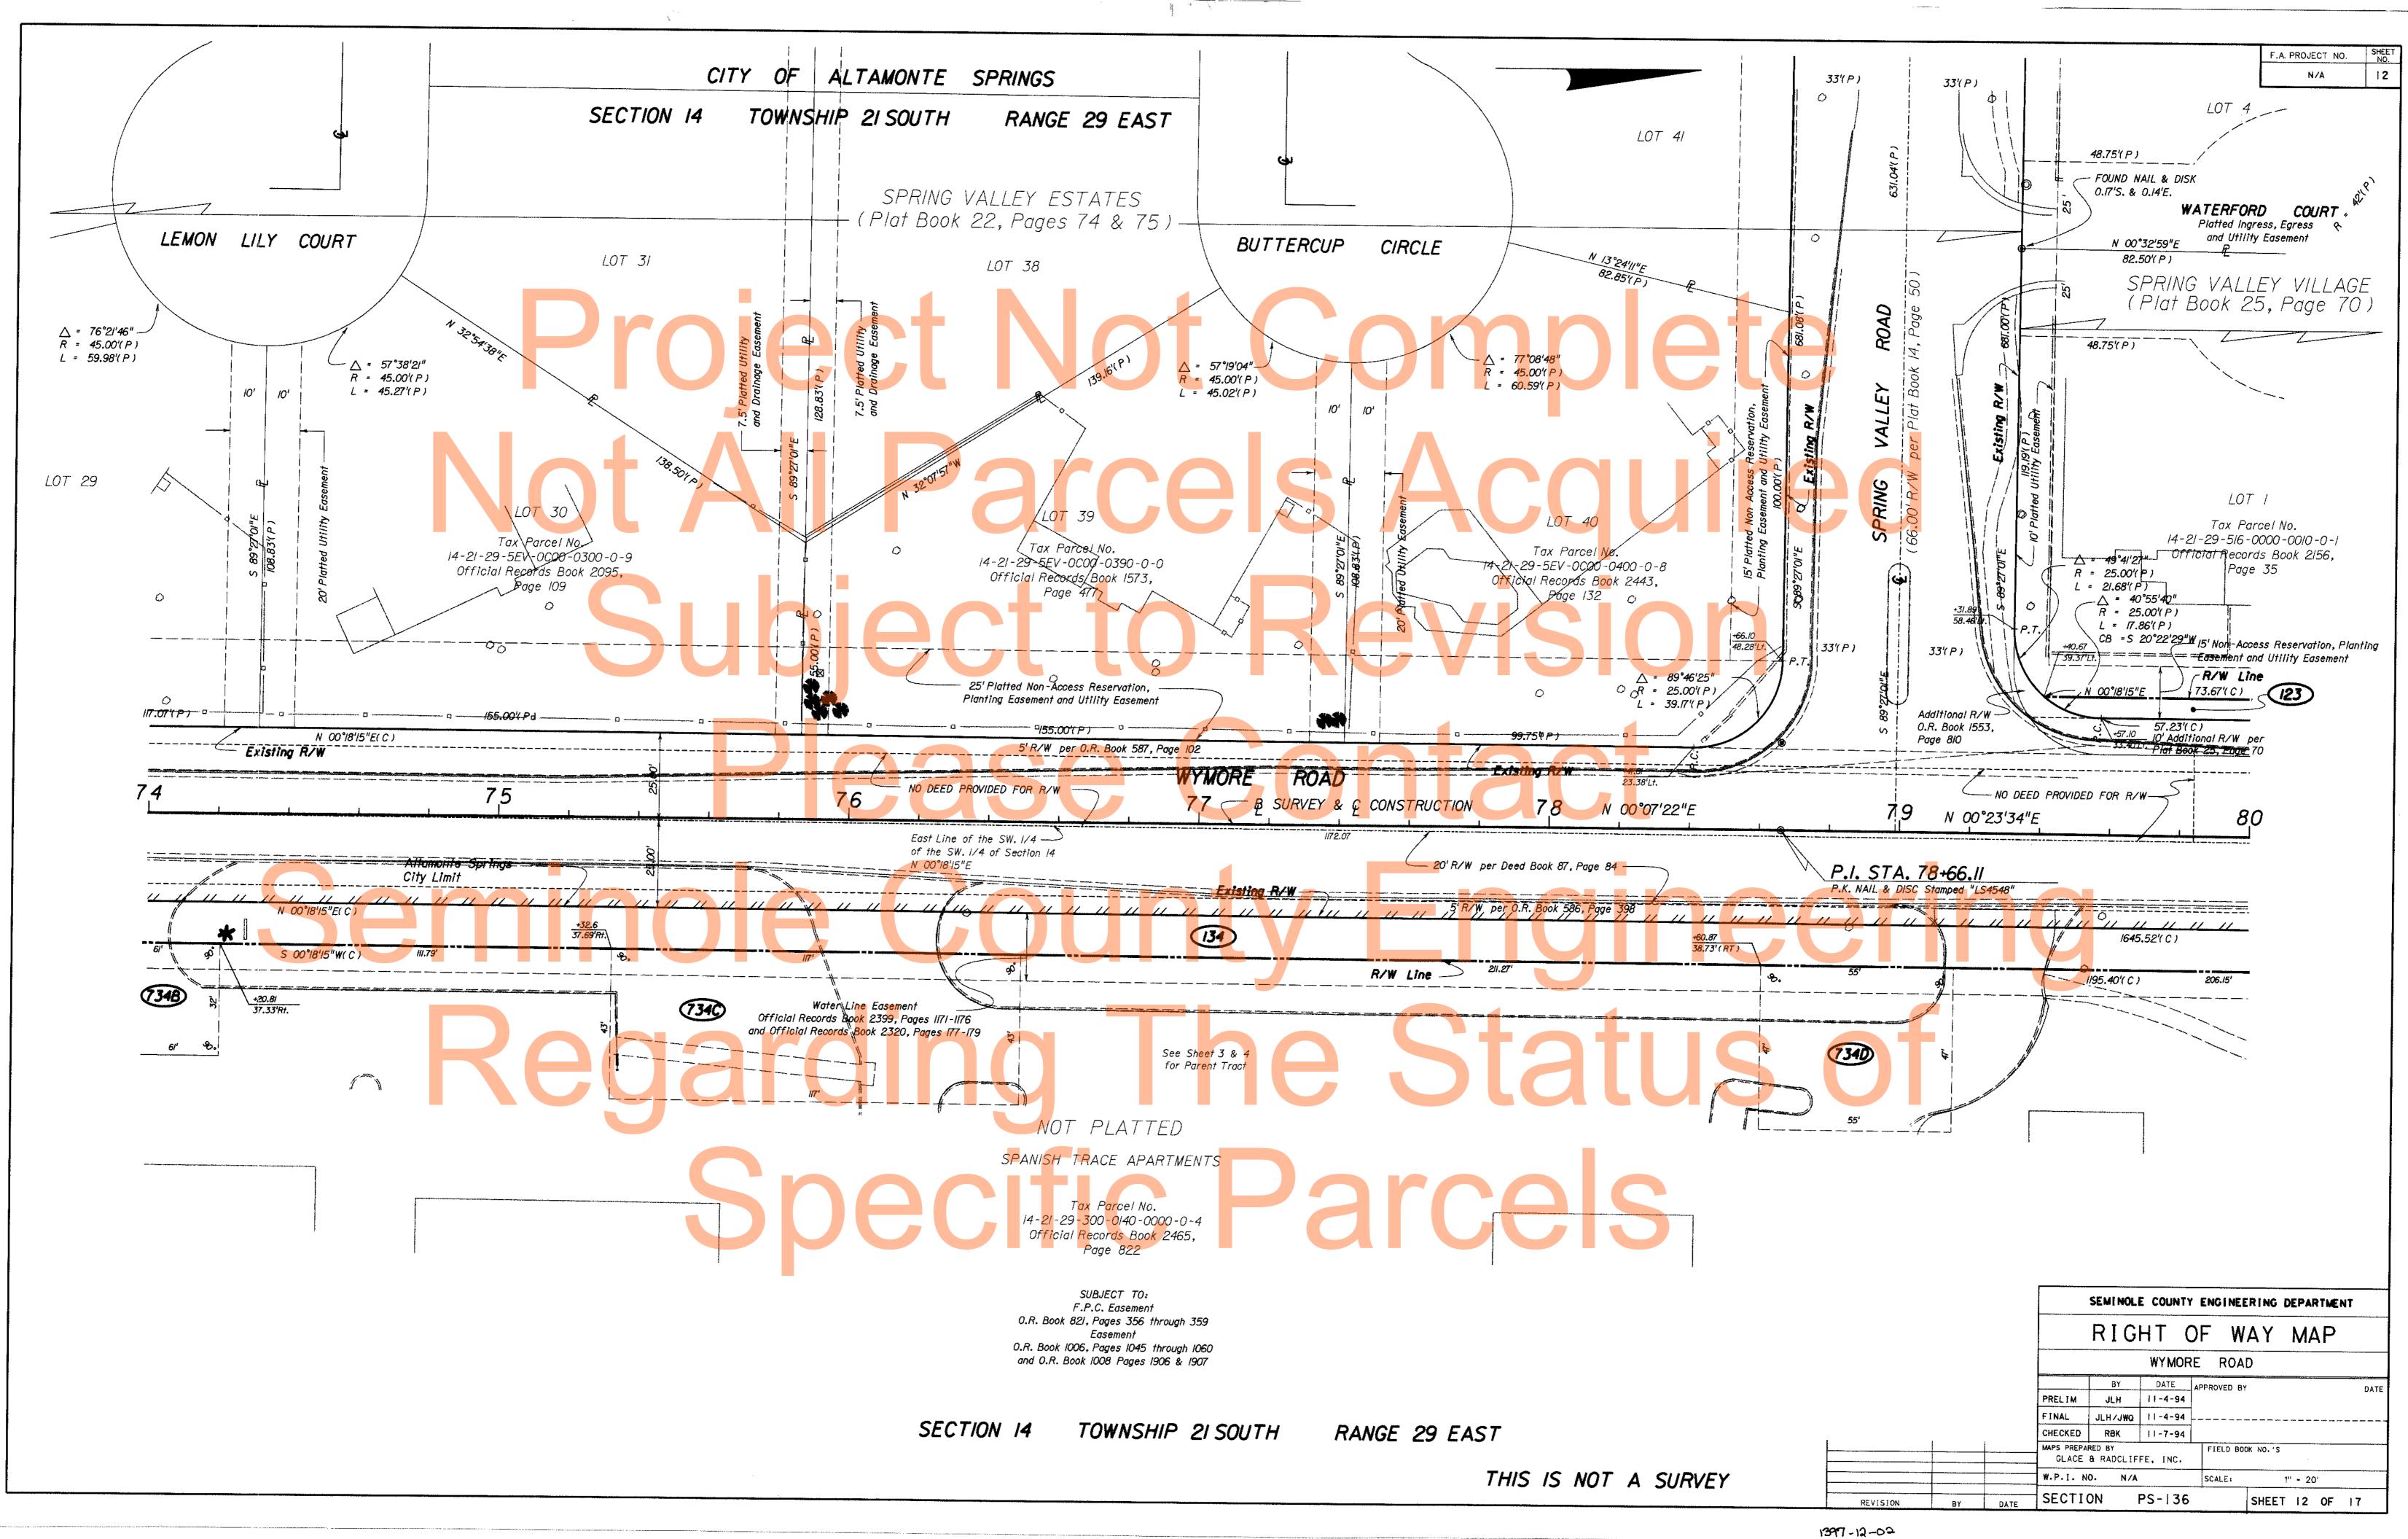

# SURVEYOR'S NOTES:

- . BEARINGS ARE BASED ON THE WEST LINE OF SECTION 23, TOWNSHIP 21 SOUTH, RANGE 29 EAST AS BEING NORTH 00°03'34" EAST, AN ASSUMED BEARING.
- 2. FIXED IMPROVEMENTS AND UNDERGROUND ENCROACHMENTS HAVE NOT BEEN LOCATED UNLESS OTHERWISE SHOWN.
- 3. ALL STREETS FOR STREET RIGHT-OF-WAY SHOWN ARE PHYSICALLY OPEN UNLESS OTHERWISE NOTED.
- 4. ALL STATIONING REFERS TO CENTERLINE CONSTRUCTION/BASELINE SURVEY.
- 5. PROPERTY BOUNDARIES DETERMINED FROM RECORD FILE.
- 6. FOR CENTERLINE REFERENCE DETAILS SEE SHEET 8 OF 8 OF THE CONTROL SURVEY FOR WYMORE ROAD PREPARED BY DONALD A. HORNE, INC.
- 7. THIS RIGHT-OF-WAY MAP IS BASED ON A CONTROL SURVEY PERFORMED BY DONALD A. HORNE, INC. DATED 11/4/1994.
- 8. THIS IS NOT A SURVEY.

## **LEGEND:**

|                  |                                               | ,    |                                   |
|------------------|-----------------------------------------------|------|-----------------------------------|
| AC               | • ACRES                                       | L.A. | - LIMITED ACCESS                  |
| ADD              | <ul> <li>ADDITION</li> </ul>                  | •    | - NUMBER                          |
| AH               | - AHEAD                                       | NO   | • NUMBER                          |
| AKA              | ALSO KNOWN AS                                 | ORB  | - OFFICAL RECORDS BOOK            |
| Q                | - AT                                          | OE   | - OVERHEAD ELECTRIC               |
| BK               | - BACK                                        | PG   | - PAGE                            |
| ₽Ĵ.              | BASELINE                                      | PAVT | - PAVEMENT                        |
| BLK              | - BLOCK                                       | PCE  | - PERMANENT CONSTRUCTION EASEMENT |
| (C)              | - CALCULATED                                  | PDE  | - PERMANENT DRAINAGE EASEMENT     |
| é.               | - CENTERLINE                                  | (P)  | - PLAT                            |
| $\bigtriangleup$ | - CENTRAL ANGLE                               | PB   | - PLAT BOOK                       |
| CCR              | - CERTIFIED CORNER RECORD                     | PG   | - PAGE                            |
| С                | - CHORD                                       | POB  | - POINT OF BEGINNING              |
| СВ               | - CHORD BEARING                               | POC  | - POINT OF COMMENCEMENT           |
| CONC             | - CONCRETE                                    | PC   | - POINT OF CURVATURE              |
| CM               | - CONCRETE MONUMENT                           | PL   | - POINT OF INTERSECTION           |
| CONST            | - CONSTRUCTION                                | PT   | - POINT OF TANGENCY               |
| COR              | - CORNER                                      | PP . | - POWER POLE                      |
| CORP             | - CORPORATION                                 | PRC  | POINT OF REVERSE CURVATURE        |
| СТ               | - COURT                                       | P.   | - PROPERTY LINE                   |
| (D)              | - DEED                                        | R    | • RADIUS                          |
| DB               | - DEED BOOK                                   | RR   | - RAILROAD                        |
| DEPT             | - DEPARTMENT                                  | R3IE | - RANGE 31 EAST                   |
| DIA              | <ul> <li>DIAMETER</li> </ul>                  | Rac  | - REBAR AND CAP                   |
| ESMT             | - EASEMENT                                    | RT   | - RIGHT                           |
| EXIST            | - EXISTING                                    | R/W  | - RIGHT-OF-WAY                    |
| FLA              | - FLORIDA                                     | RLS  | - REGISTERED LAND SURVEYOR        |
| FDOT             | <ul> <li>FLORIDA DEPARTMENT OF</li> </ul>     | RD   | - ROAD                            |
|                  | TRANSPORTATION                                | SECT | SECTION                           |
| FPC              | <ul> <li>FLORIDA POWER CORPORATION</li> </ul> | SRD  | - STATE ROAD DEPARTMENT           |
| FP&L             | <ul> <li>FLORIDA POWER AND LIGHT</li> </ul>   | STA  | - STATION                         |
| FND              | - FOUND                                       | SF   | - SQUARE FEET                     |
| ID               | <ul> <li>IDENTIFICATION</li> </ul>            | Т    | - TANGENT                         |
| L.T              | - LEFT                                        | TCE  | - TEMPORARY CONSTRUCTION EASEMENT |
| L                | - LENGTH                                      | TWP  | - TOWNSHIP                        |
| (M)              | - MEASURED                                    | T2IS | - TOWNSHIP 21 SOUTH               |
| N&D              | - NAIL AND DISK                               | TYP  | - TYPICAL                         |
|                  |                                               |      |                                   |