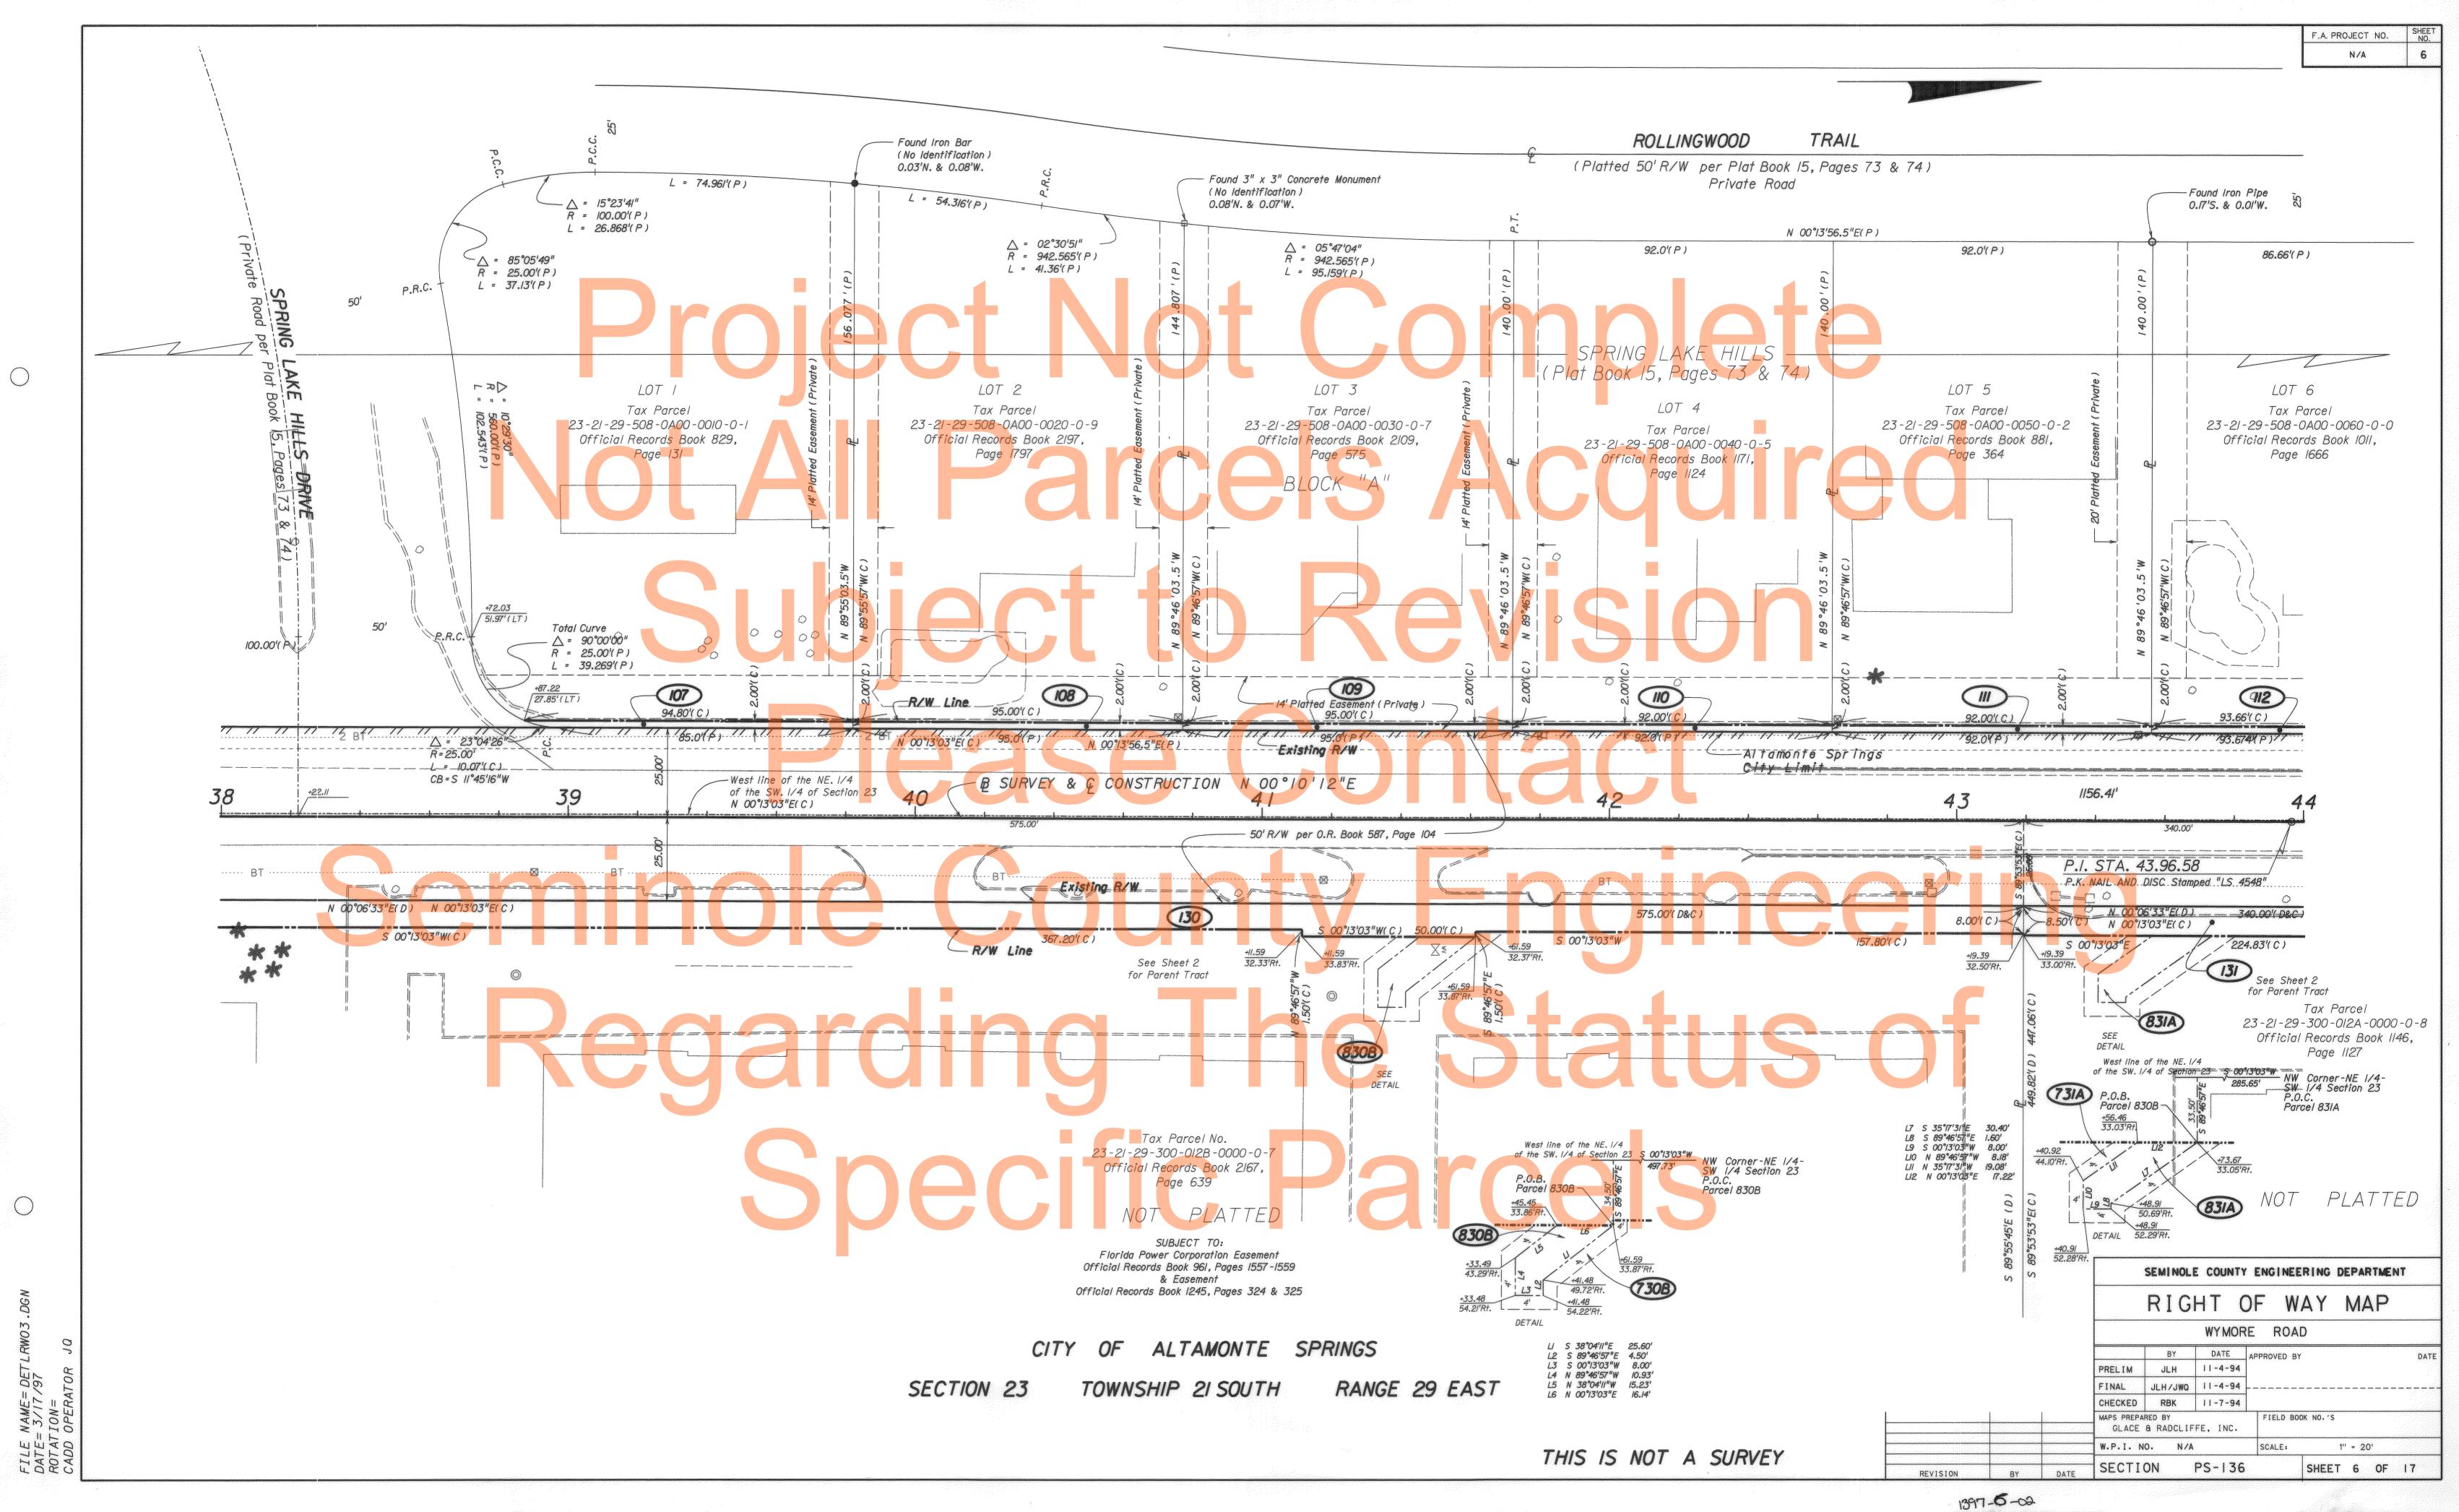

# Pase Contact **RIGHT-OF-WAY MAP** VYMORE ROADEEII FROM COUNTY LINE TO STATE ROAD 436

|        | INDEX OF SHEETS     |
|--------|---------------------|
| SHEET  | DESCRIPTION         |
| 1      | COVER SHEET         |
| 2-3    | KEY SHEETS          |
| 4 - 16 | DETAIL SHEETS       |
| 17     | TABLE OF OWNERSHIPS |