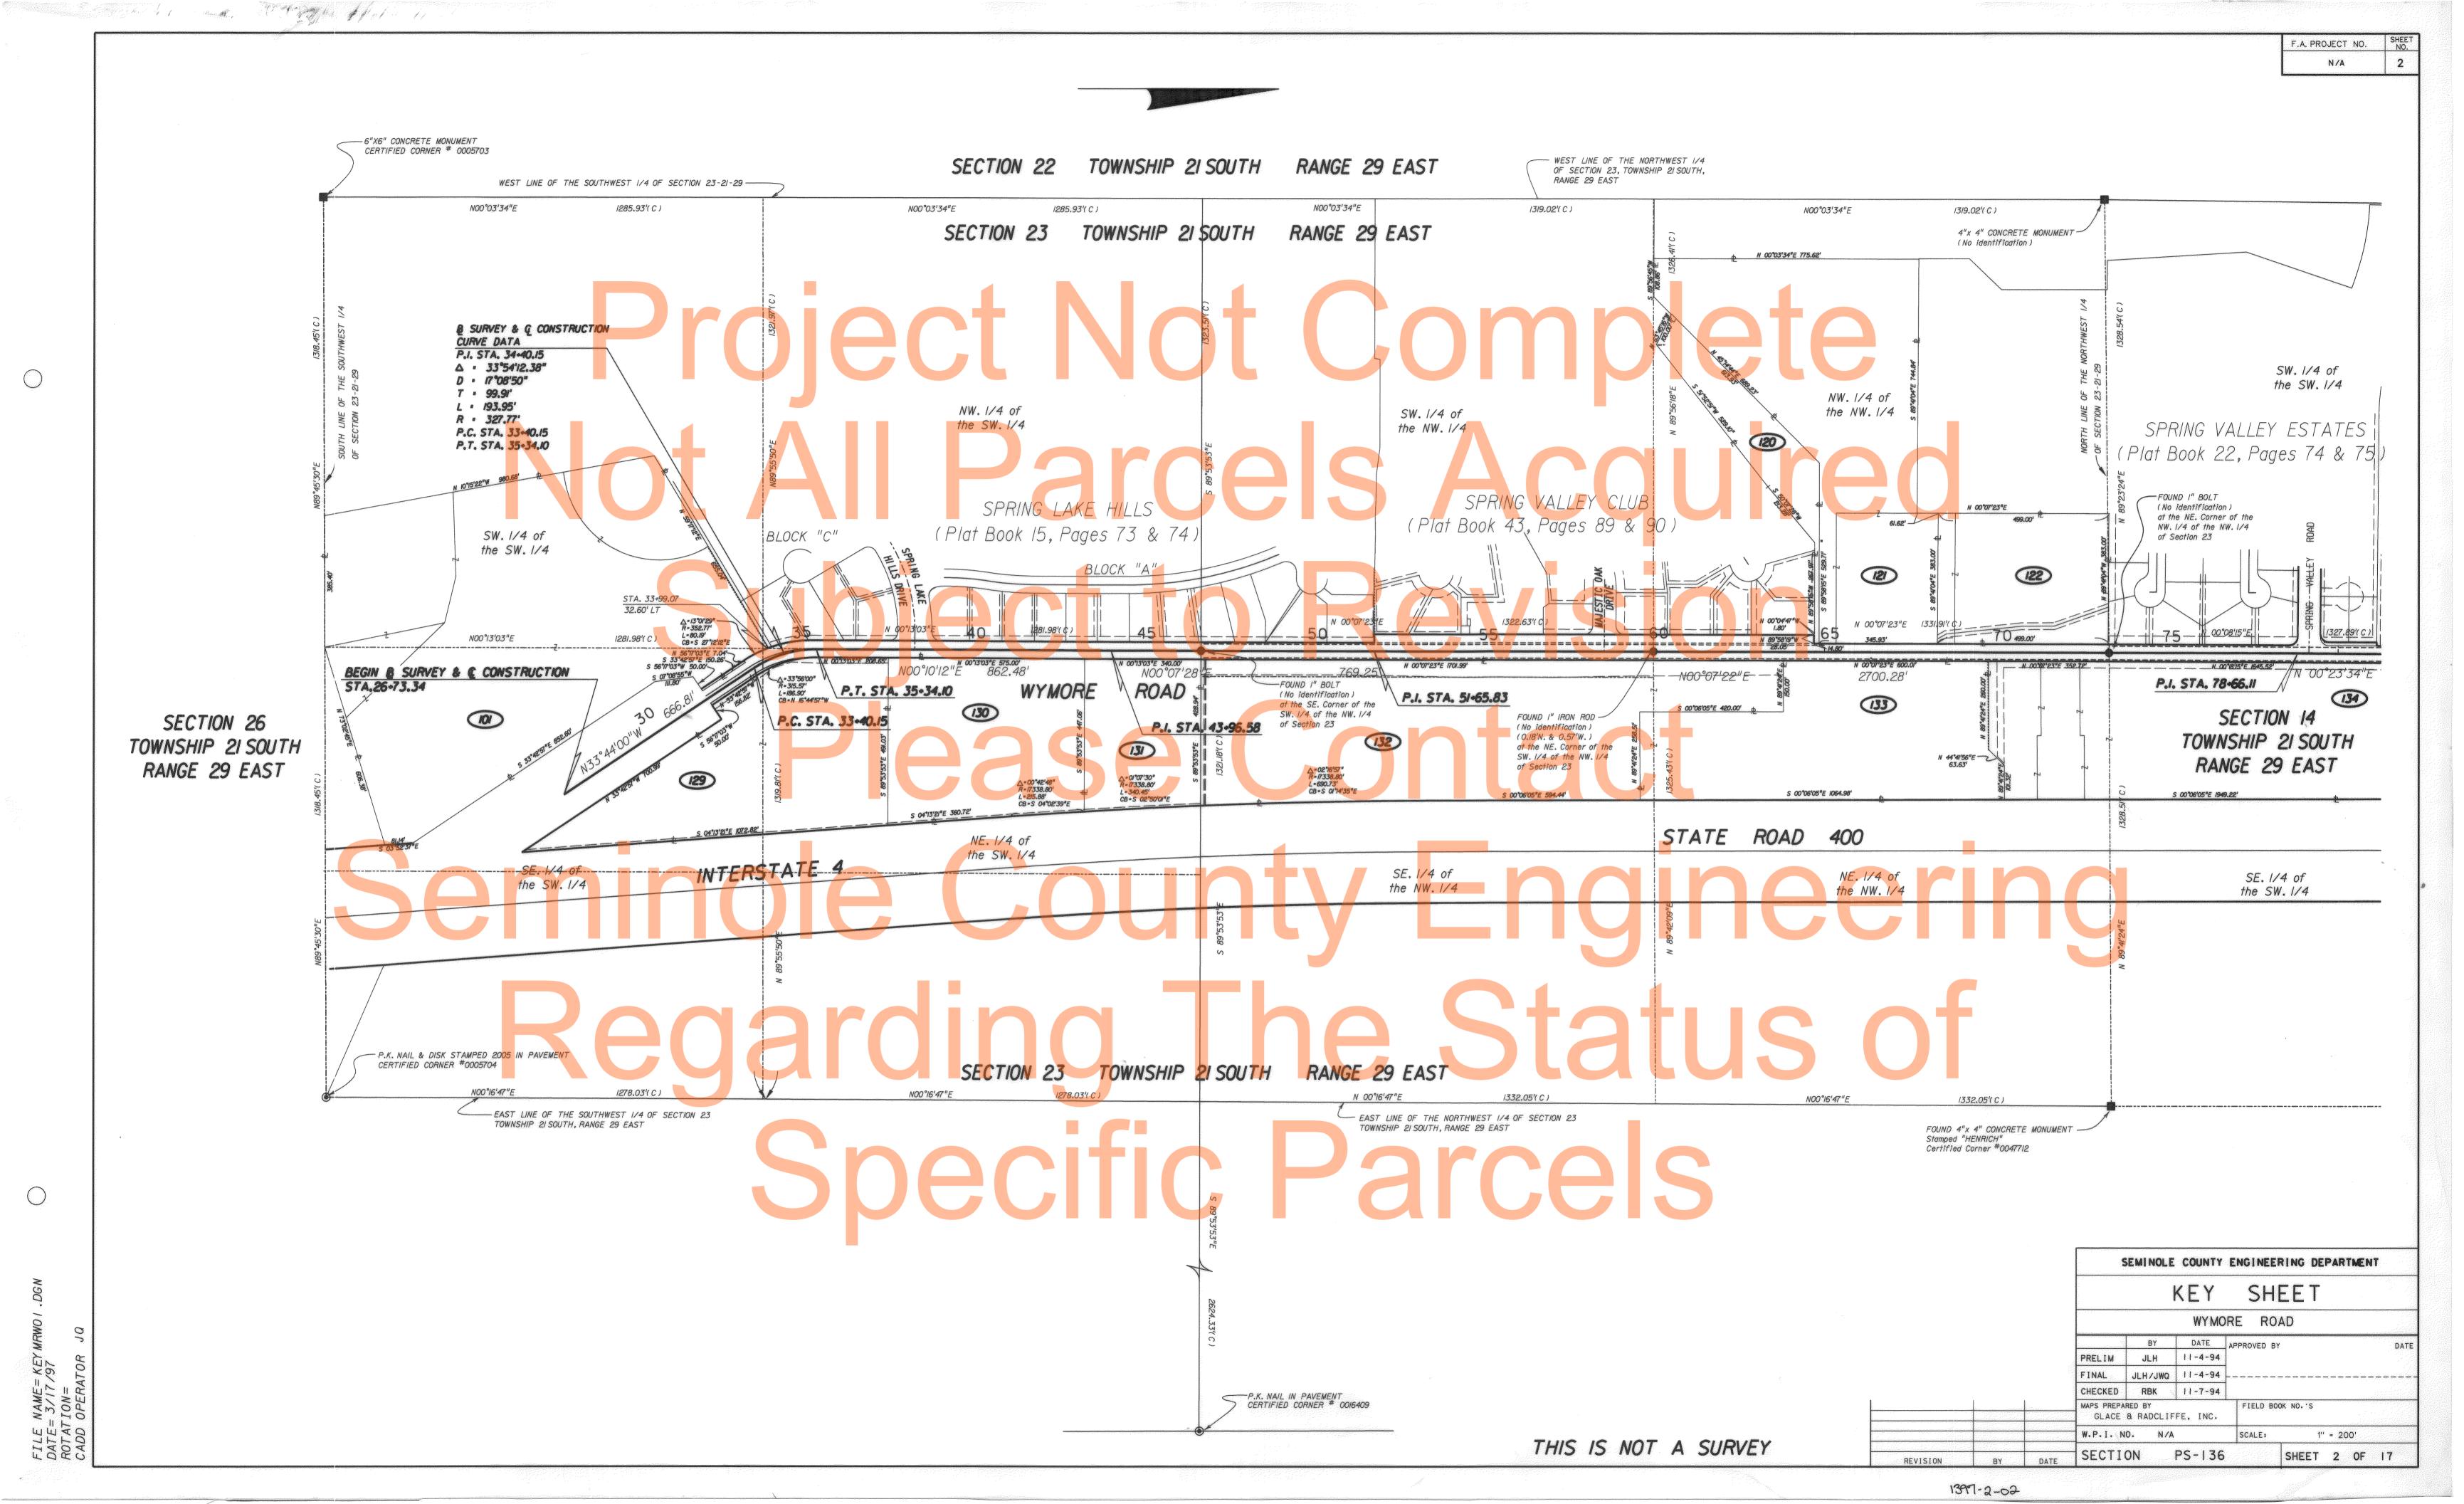

# Pase Contact **RIGHT-OF-WAY MAP** VYMORE ROADEEII FROM COUNTY LINE TO STATE ROAD 436

|        | INDEX OF SHEETS     |
|--------|---------------------|
| SHEET  | DESCRIPTION         |
| 1      | COVER SHEET         |
| 2-3    | KEY SHEETS          |
| 4 - 16 | DETAIL SHEETS       |
| 17     | TABLE OF OWNERSHIPS |

All survey data shown on this map, consisting of Sheets I through 17, was taken from a control survey prepared by Donald A. Horne and completed on June 16, 1995. Certified copies of this survey are recorded in the office of the Clerk of the Court, Seminole County, Florida