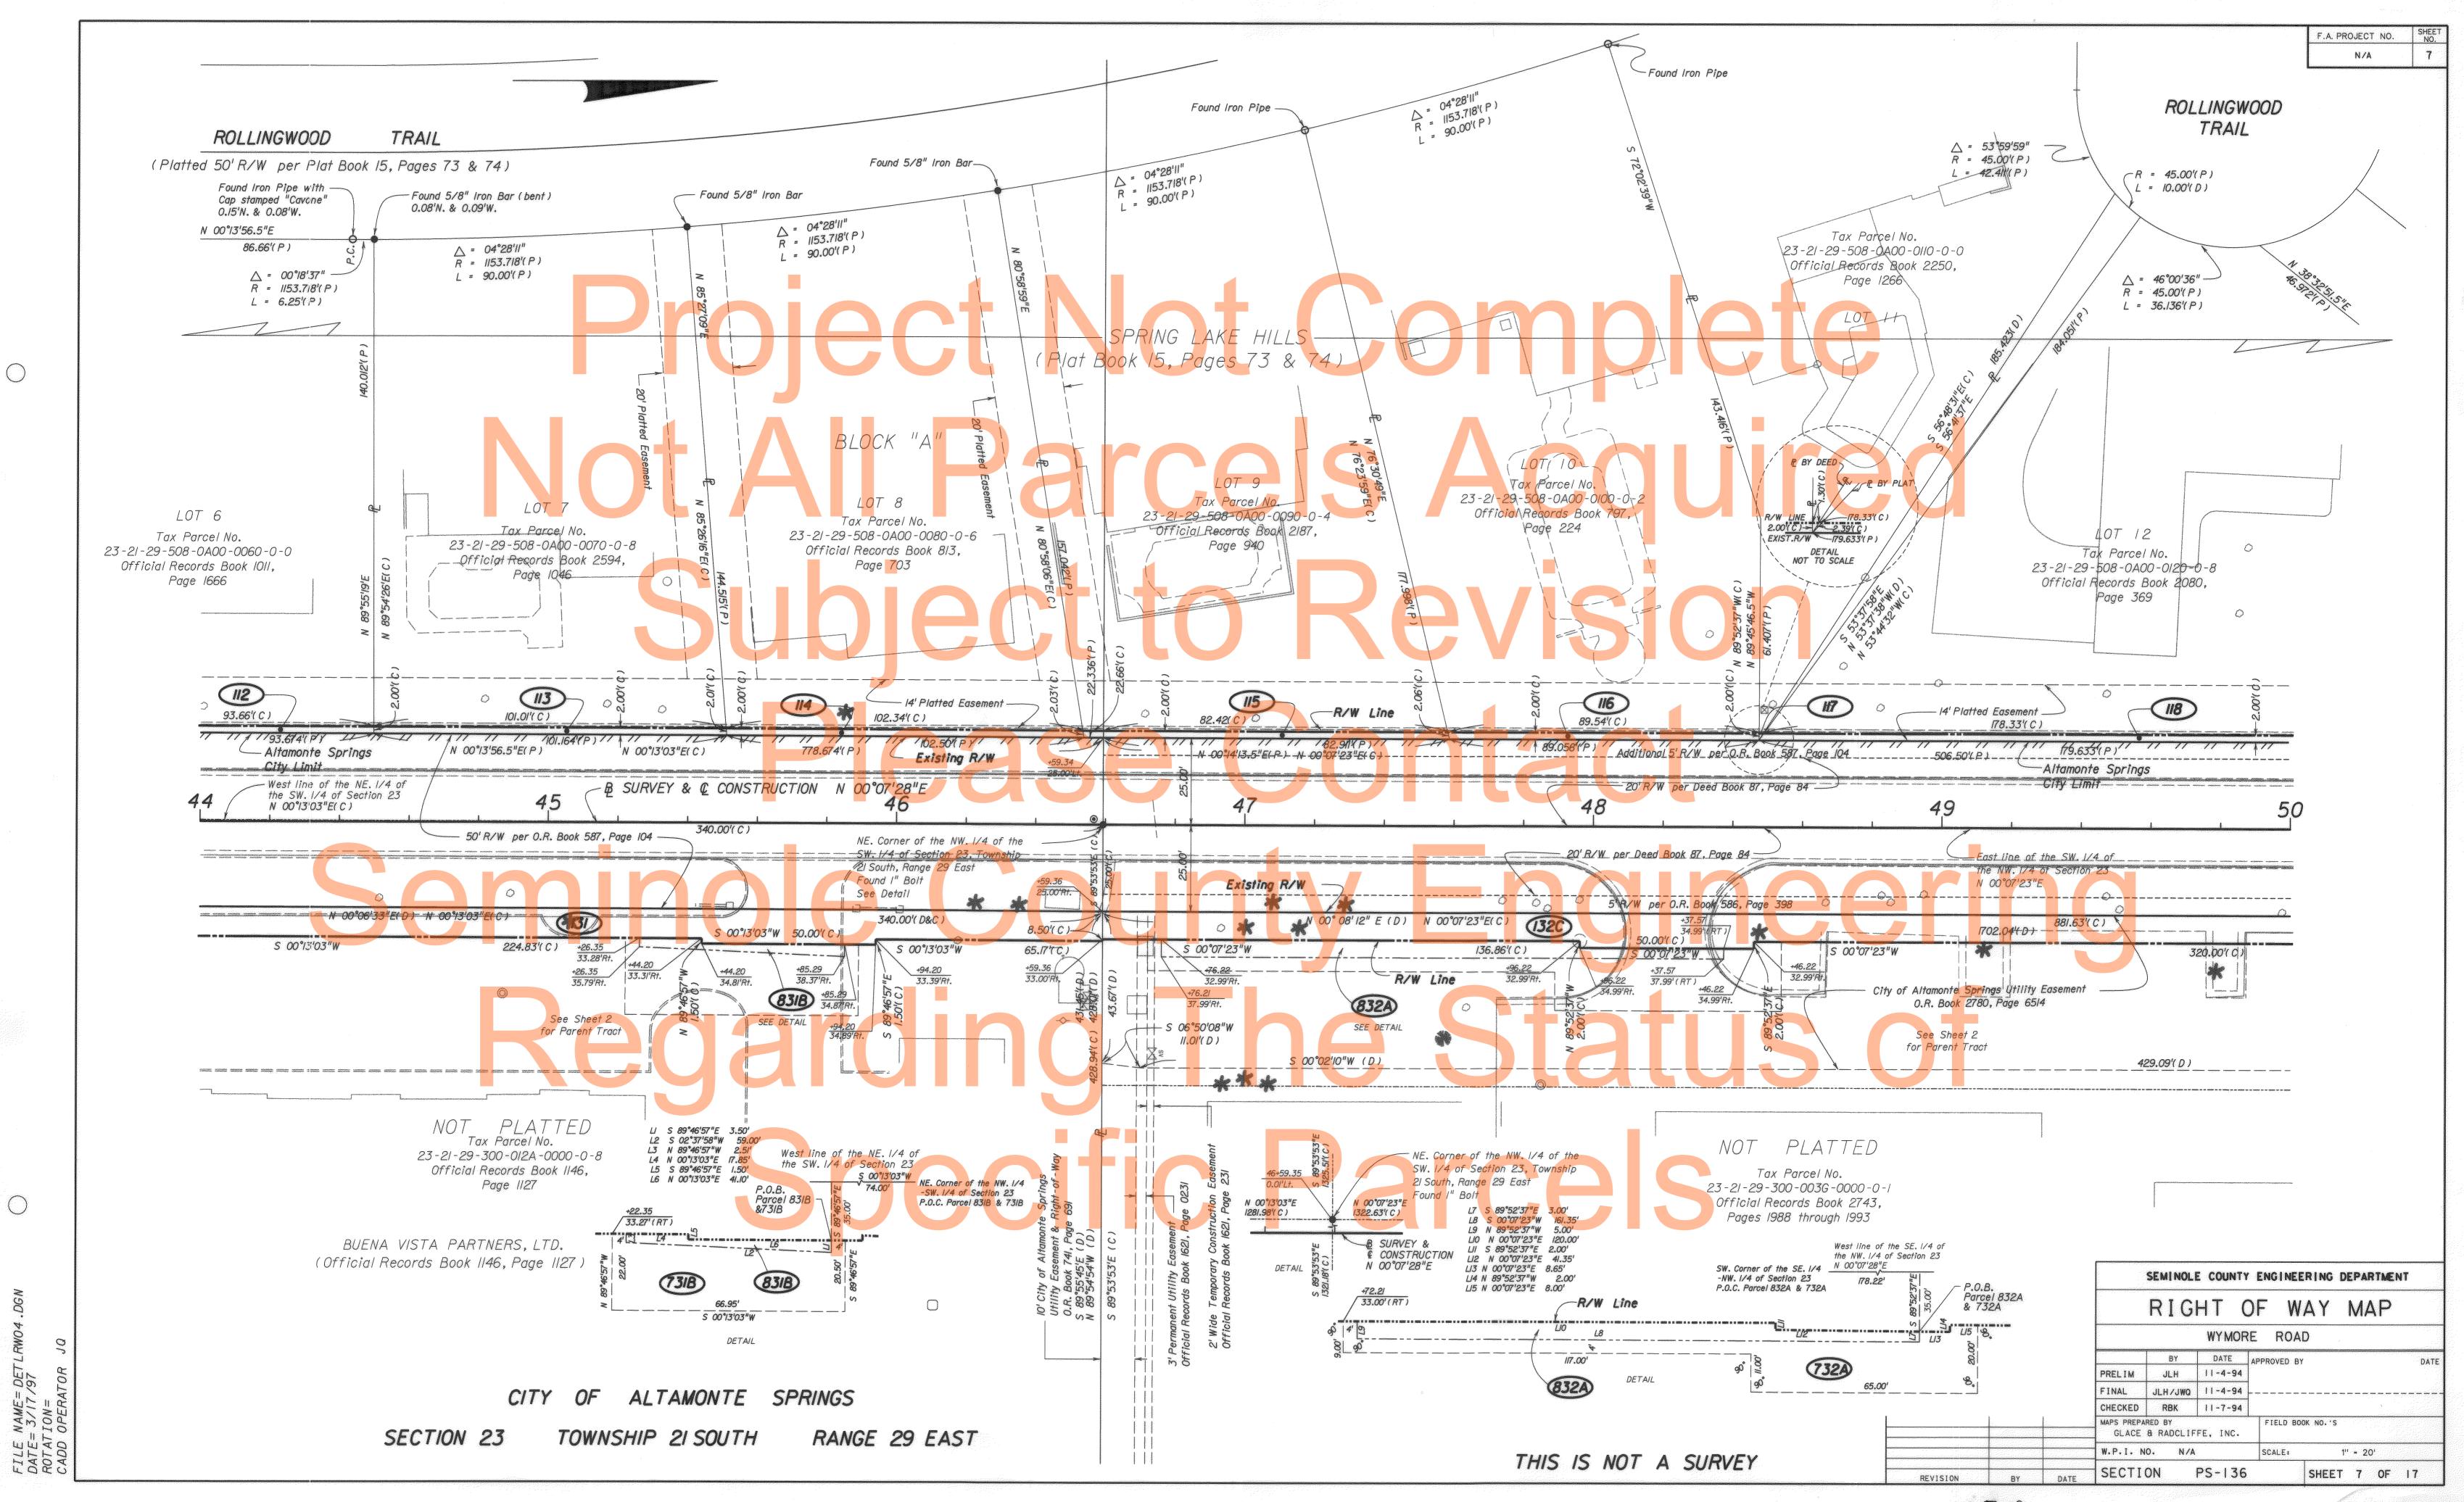

# Pase Contact **RIGHT-OF-WAY MAP** VYMORE ROADEEII FROM COUNTY LINE TO STATE ROAD 436

|        | INDEX OF SHEETS     |
|--------|---------------------|
| SHEET  | DESCRIPTION         |
| 1      | COVER SHEET         |
| 2-3    | KEY SHEETS          |
| 4 - 16 | DETAIL SHEETS       |
| 17     | TABLE OF OWNERSHIPS |