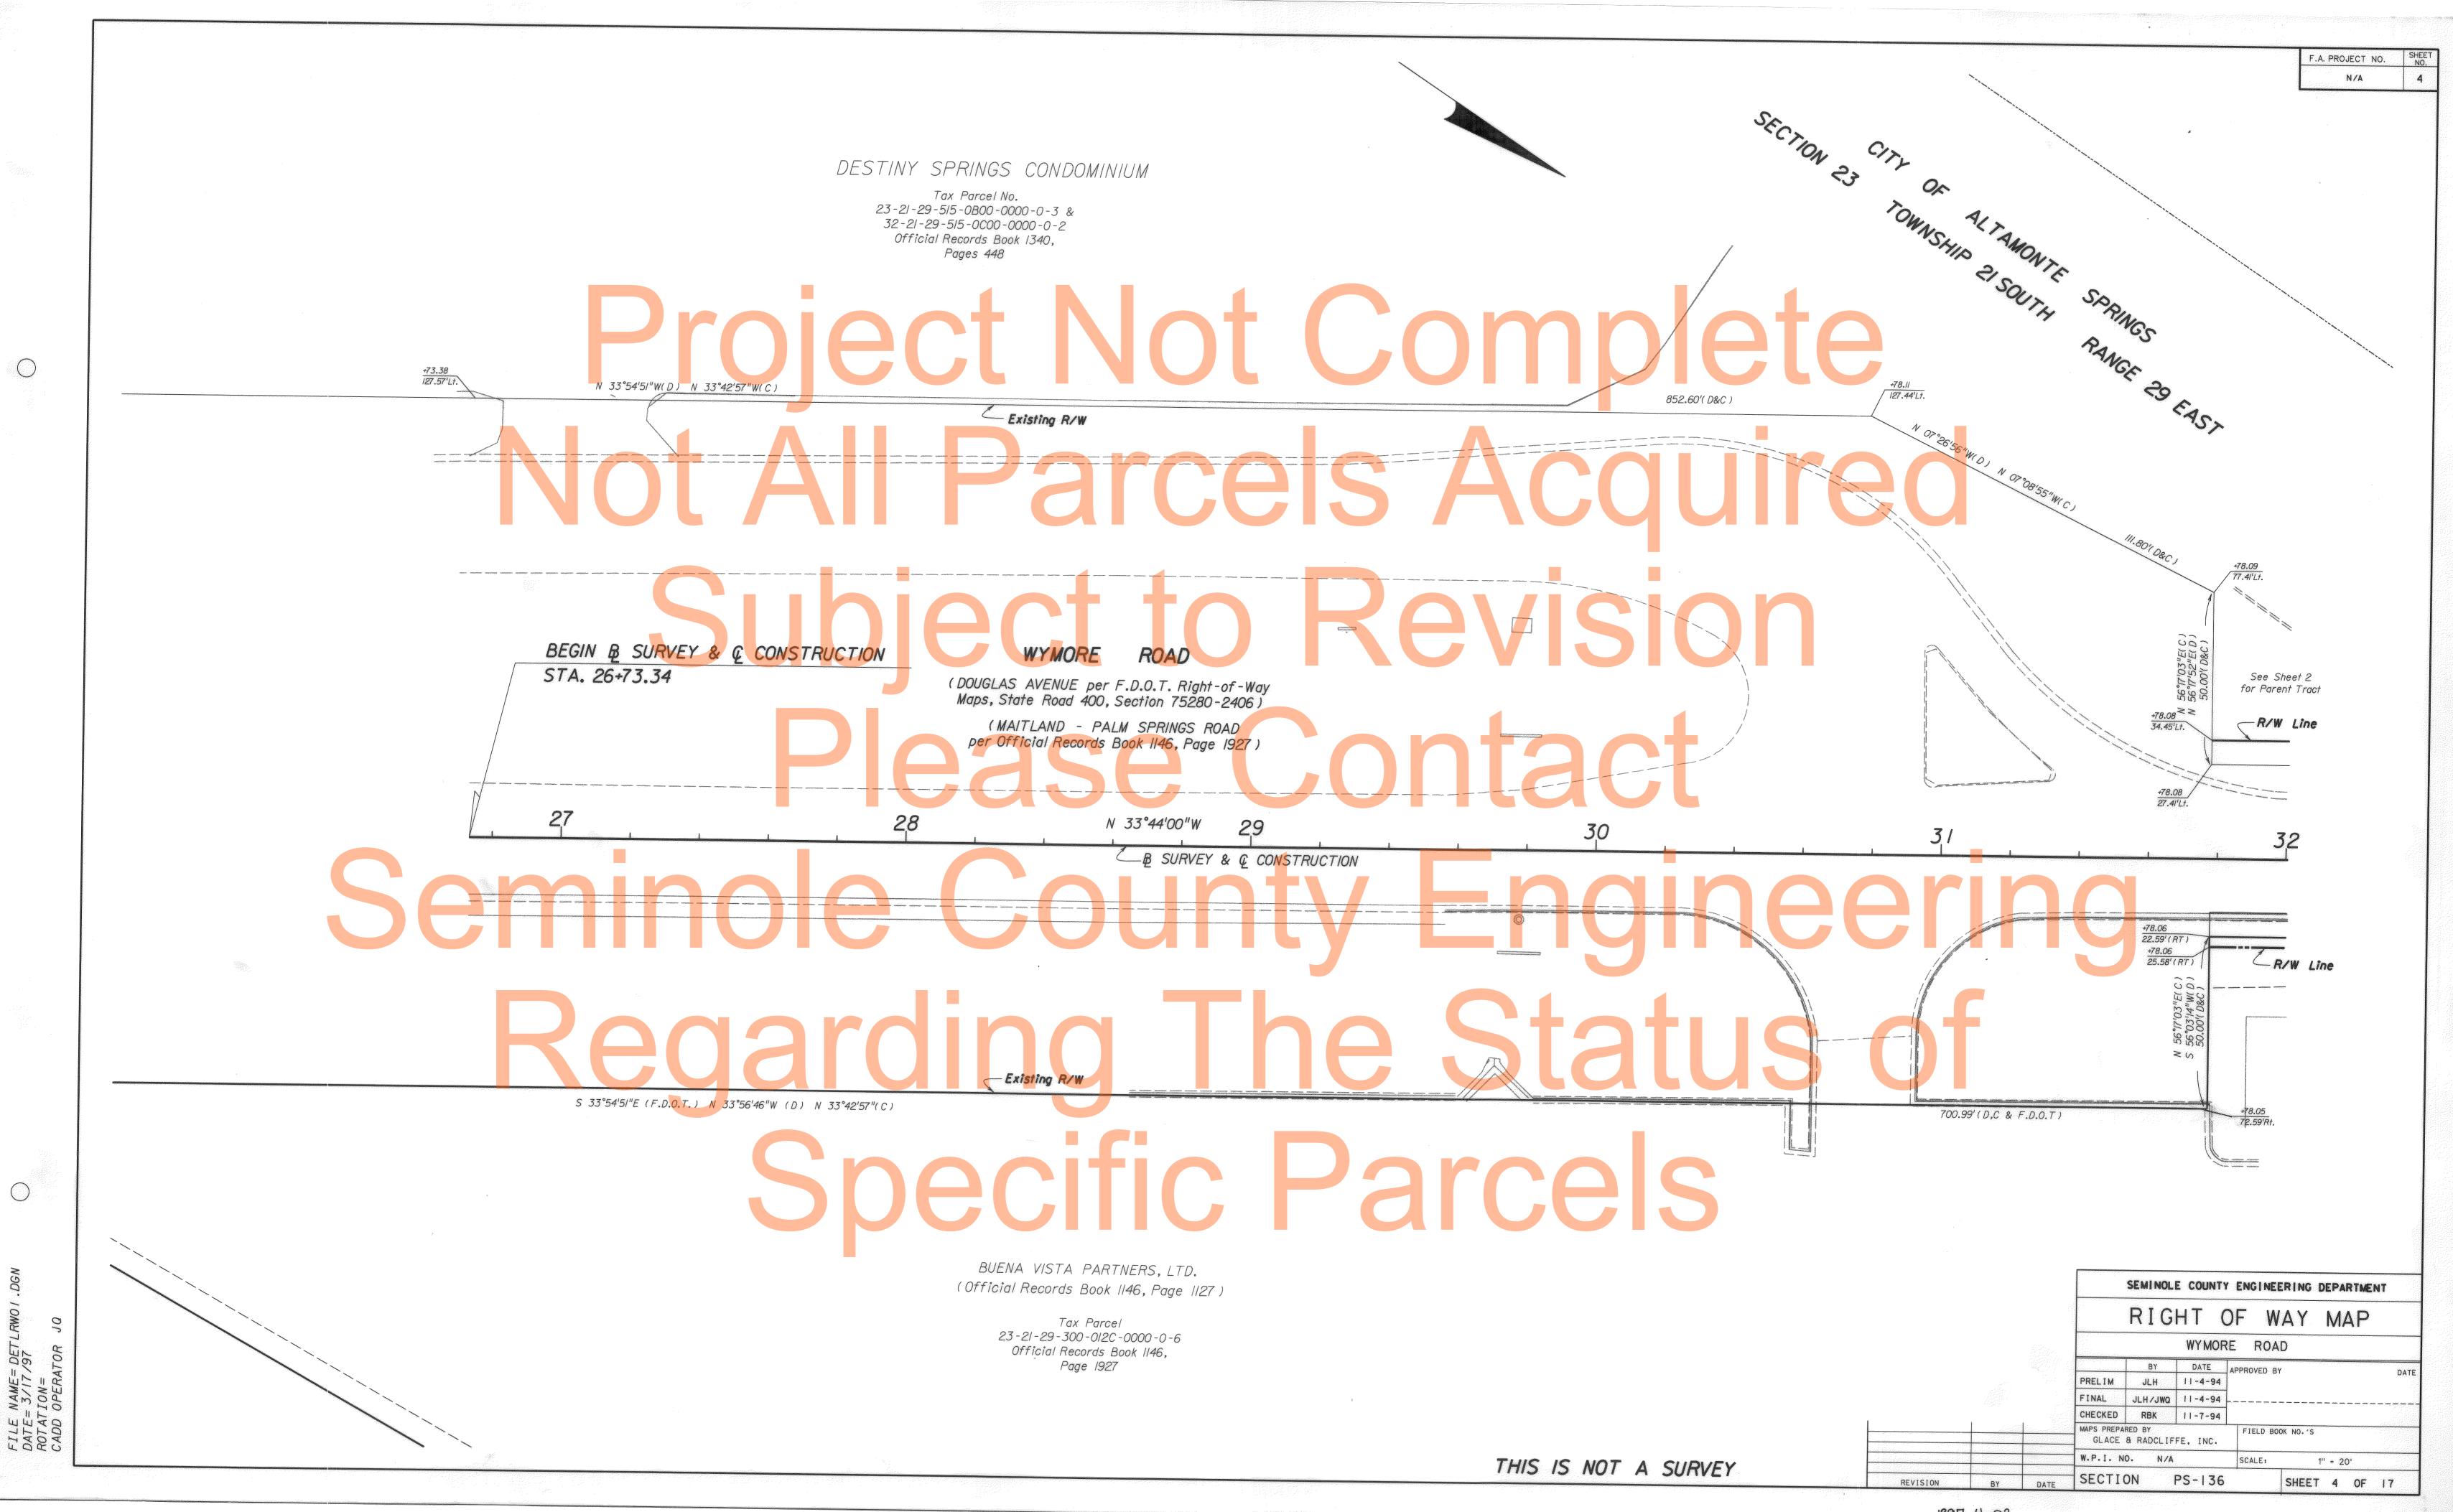

# Pase Contact **RIGHT-OF-WAY MAP** VYMORE ROADEEII FROM COUNTY LINE TO STATE ROAD 436

|        | INDEX OF SHEETS     |
|--------|---------------------|
| SHEET  | DESCRIPTION         |
| 1      | COVER SHEET         |
| 2-3    | KEY SHEETS          |
| 4 - 16 | DETAIL SHEETS       |
| 17     | TABLE OF OWNERSHIPS |

All survey data shown on this map, consisting of Sheets I through 17, was taken from a control survey prepared by Donald A. Horne and completed on June 16, 1995. Certified copies of this survey are recorded in the office of the Clerk of the Court, Seminole County, Florida