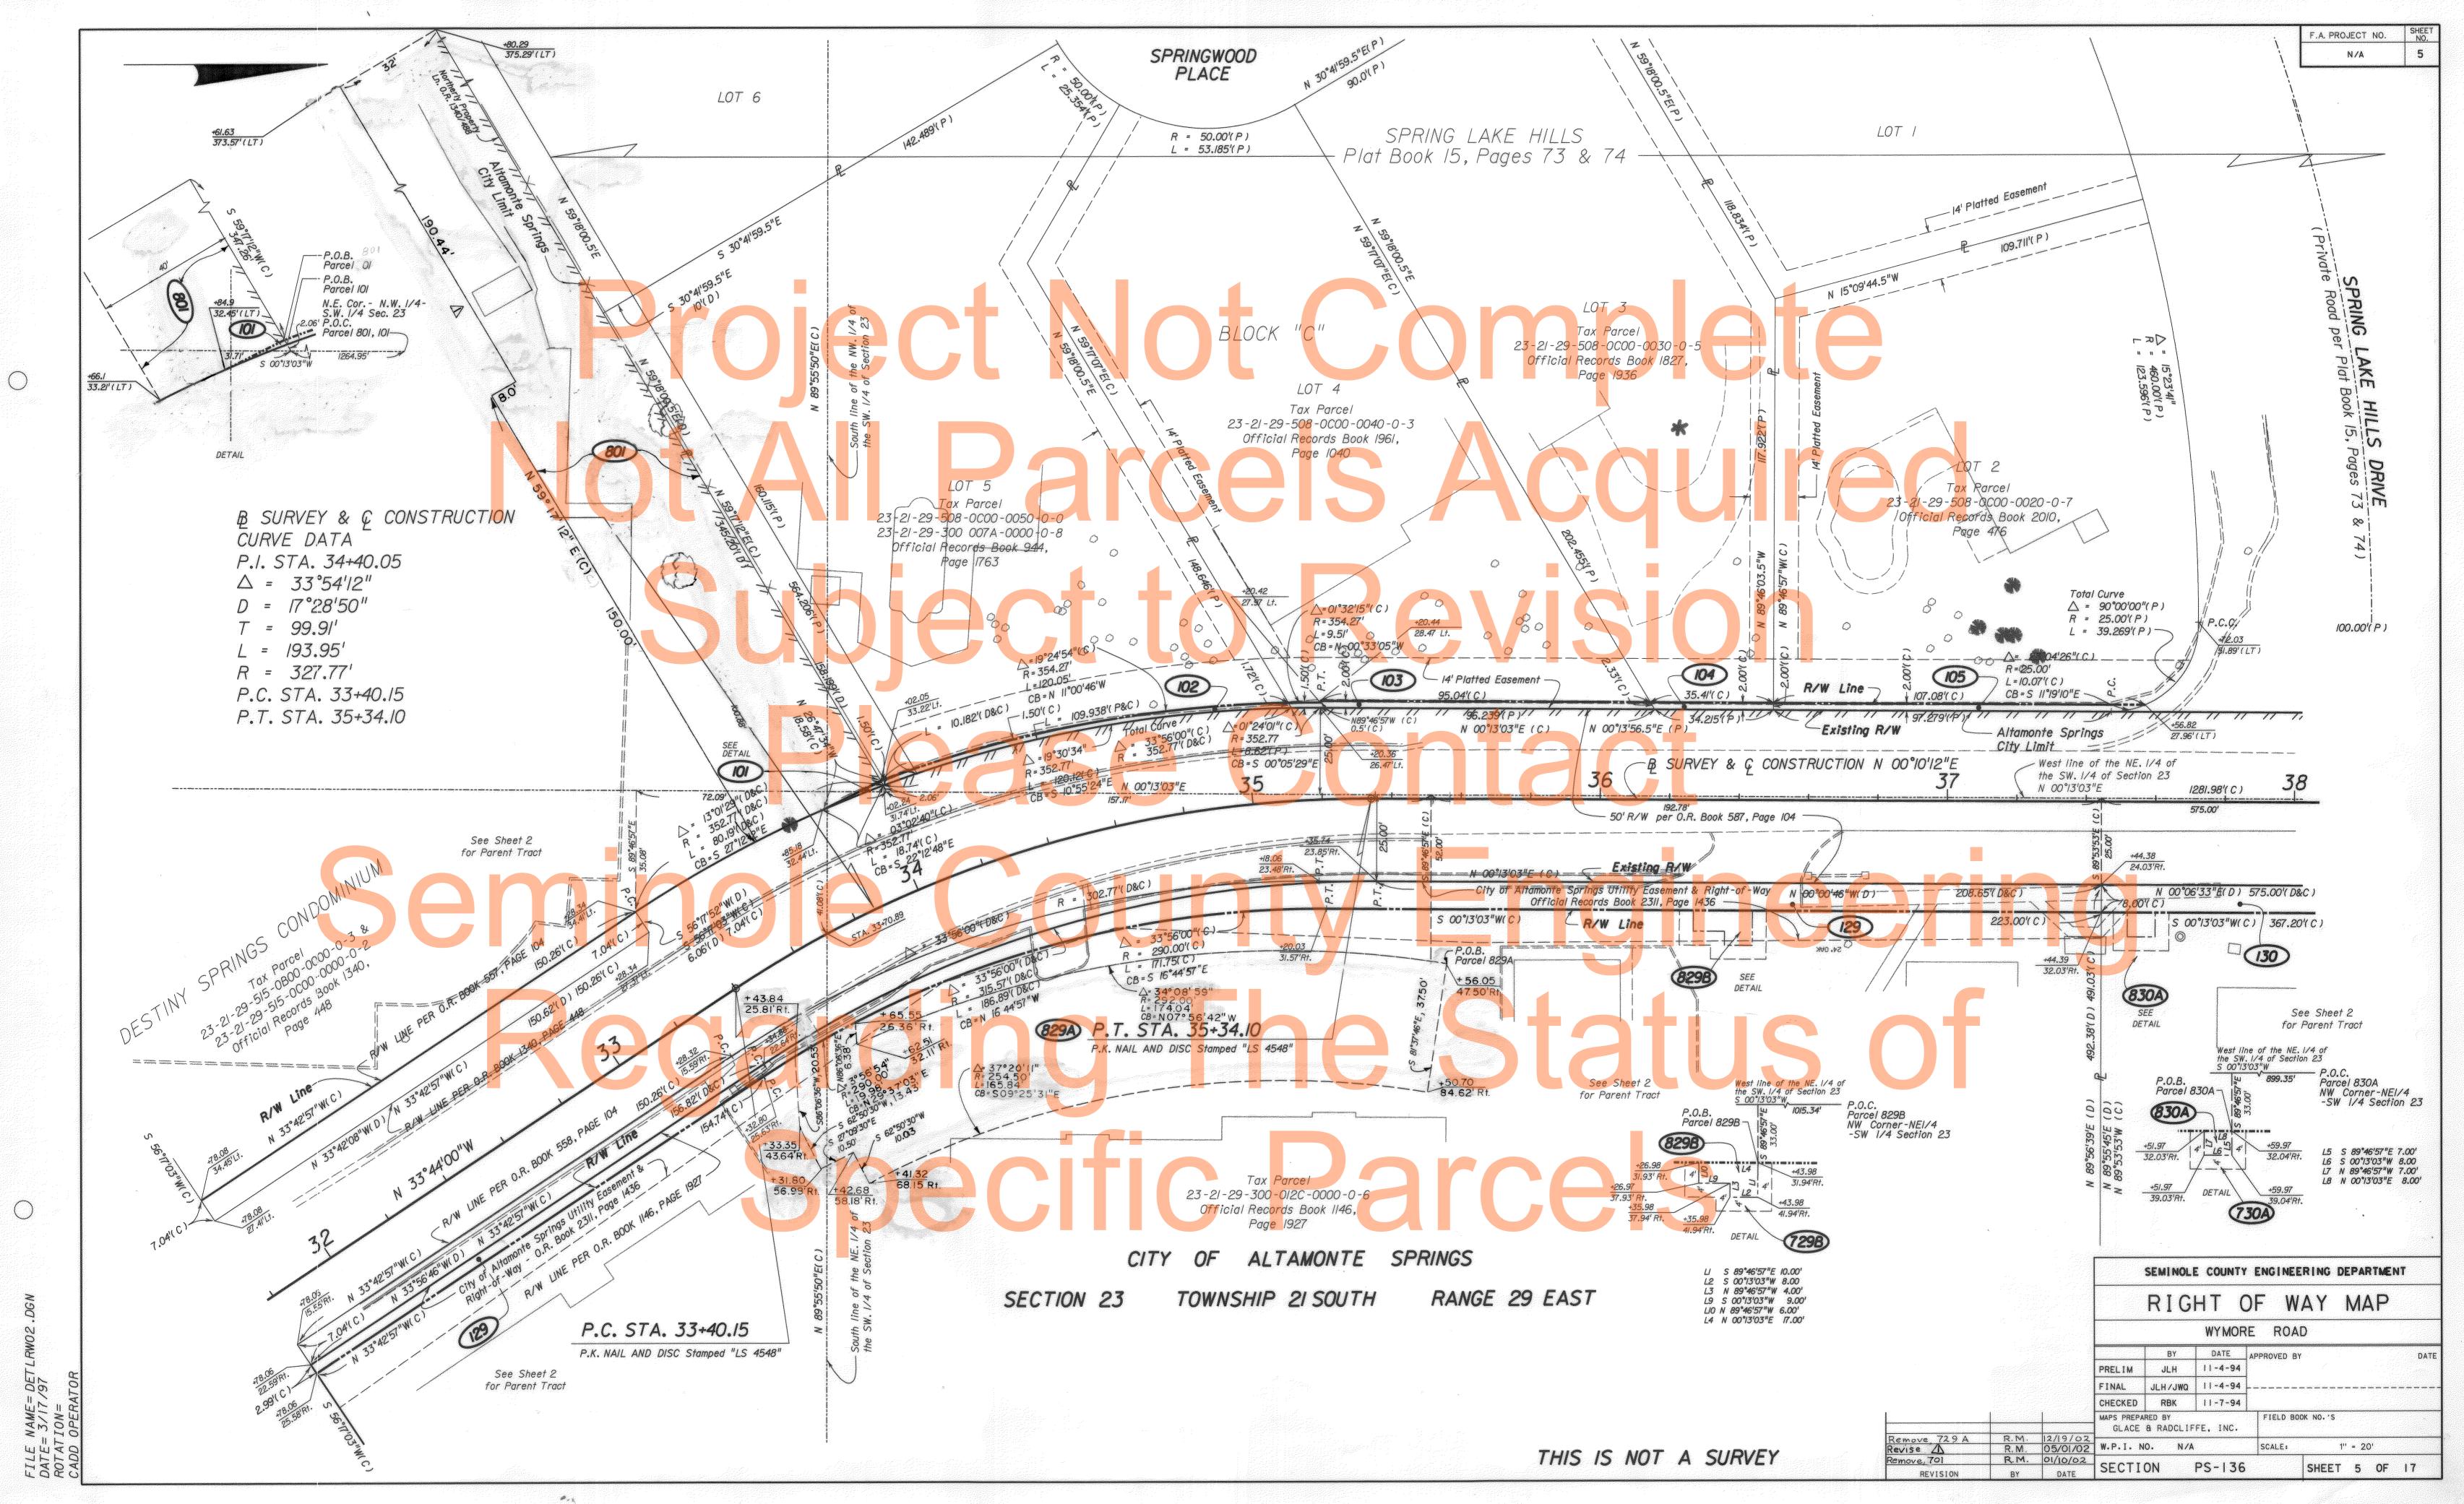

# Pase Contact **RIGHT-OF-WAY MAP** VYMORE ROADEEII FROM COUNTY LINE TO STATE ROAD 436

|        | INDEX OF SHEETS     |
|--------|---------------------|
| SHEET  | DESCRIPTION         |
| 1      | COVER SHEET         |
| 2-3    | KEY SHEETS          |
| 4 - 16 | DETAIL SHEETS       |
| 17     | TABLE OF OWNERSHIPS |