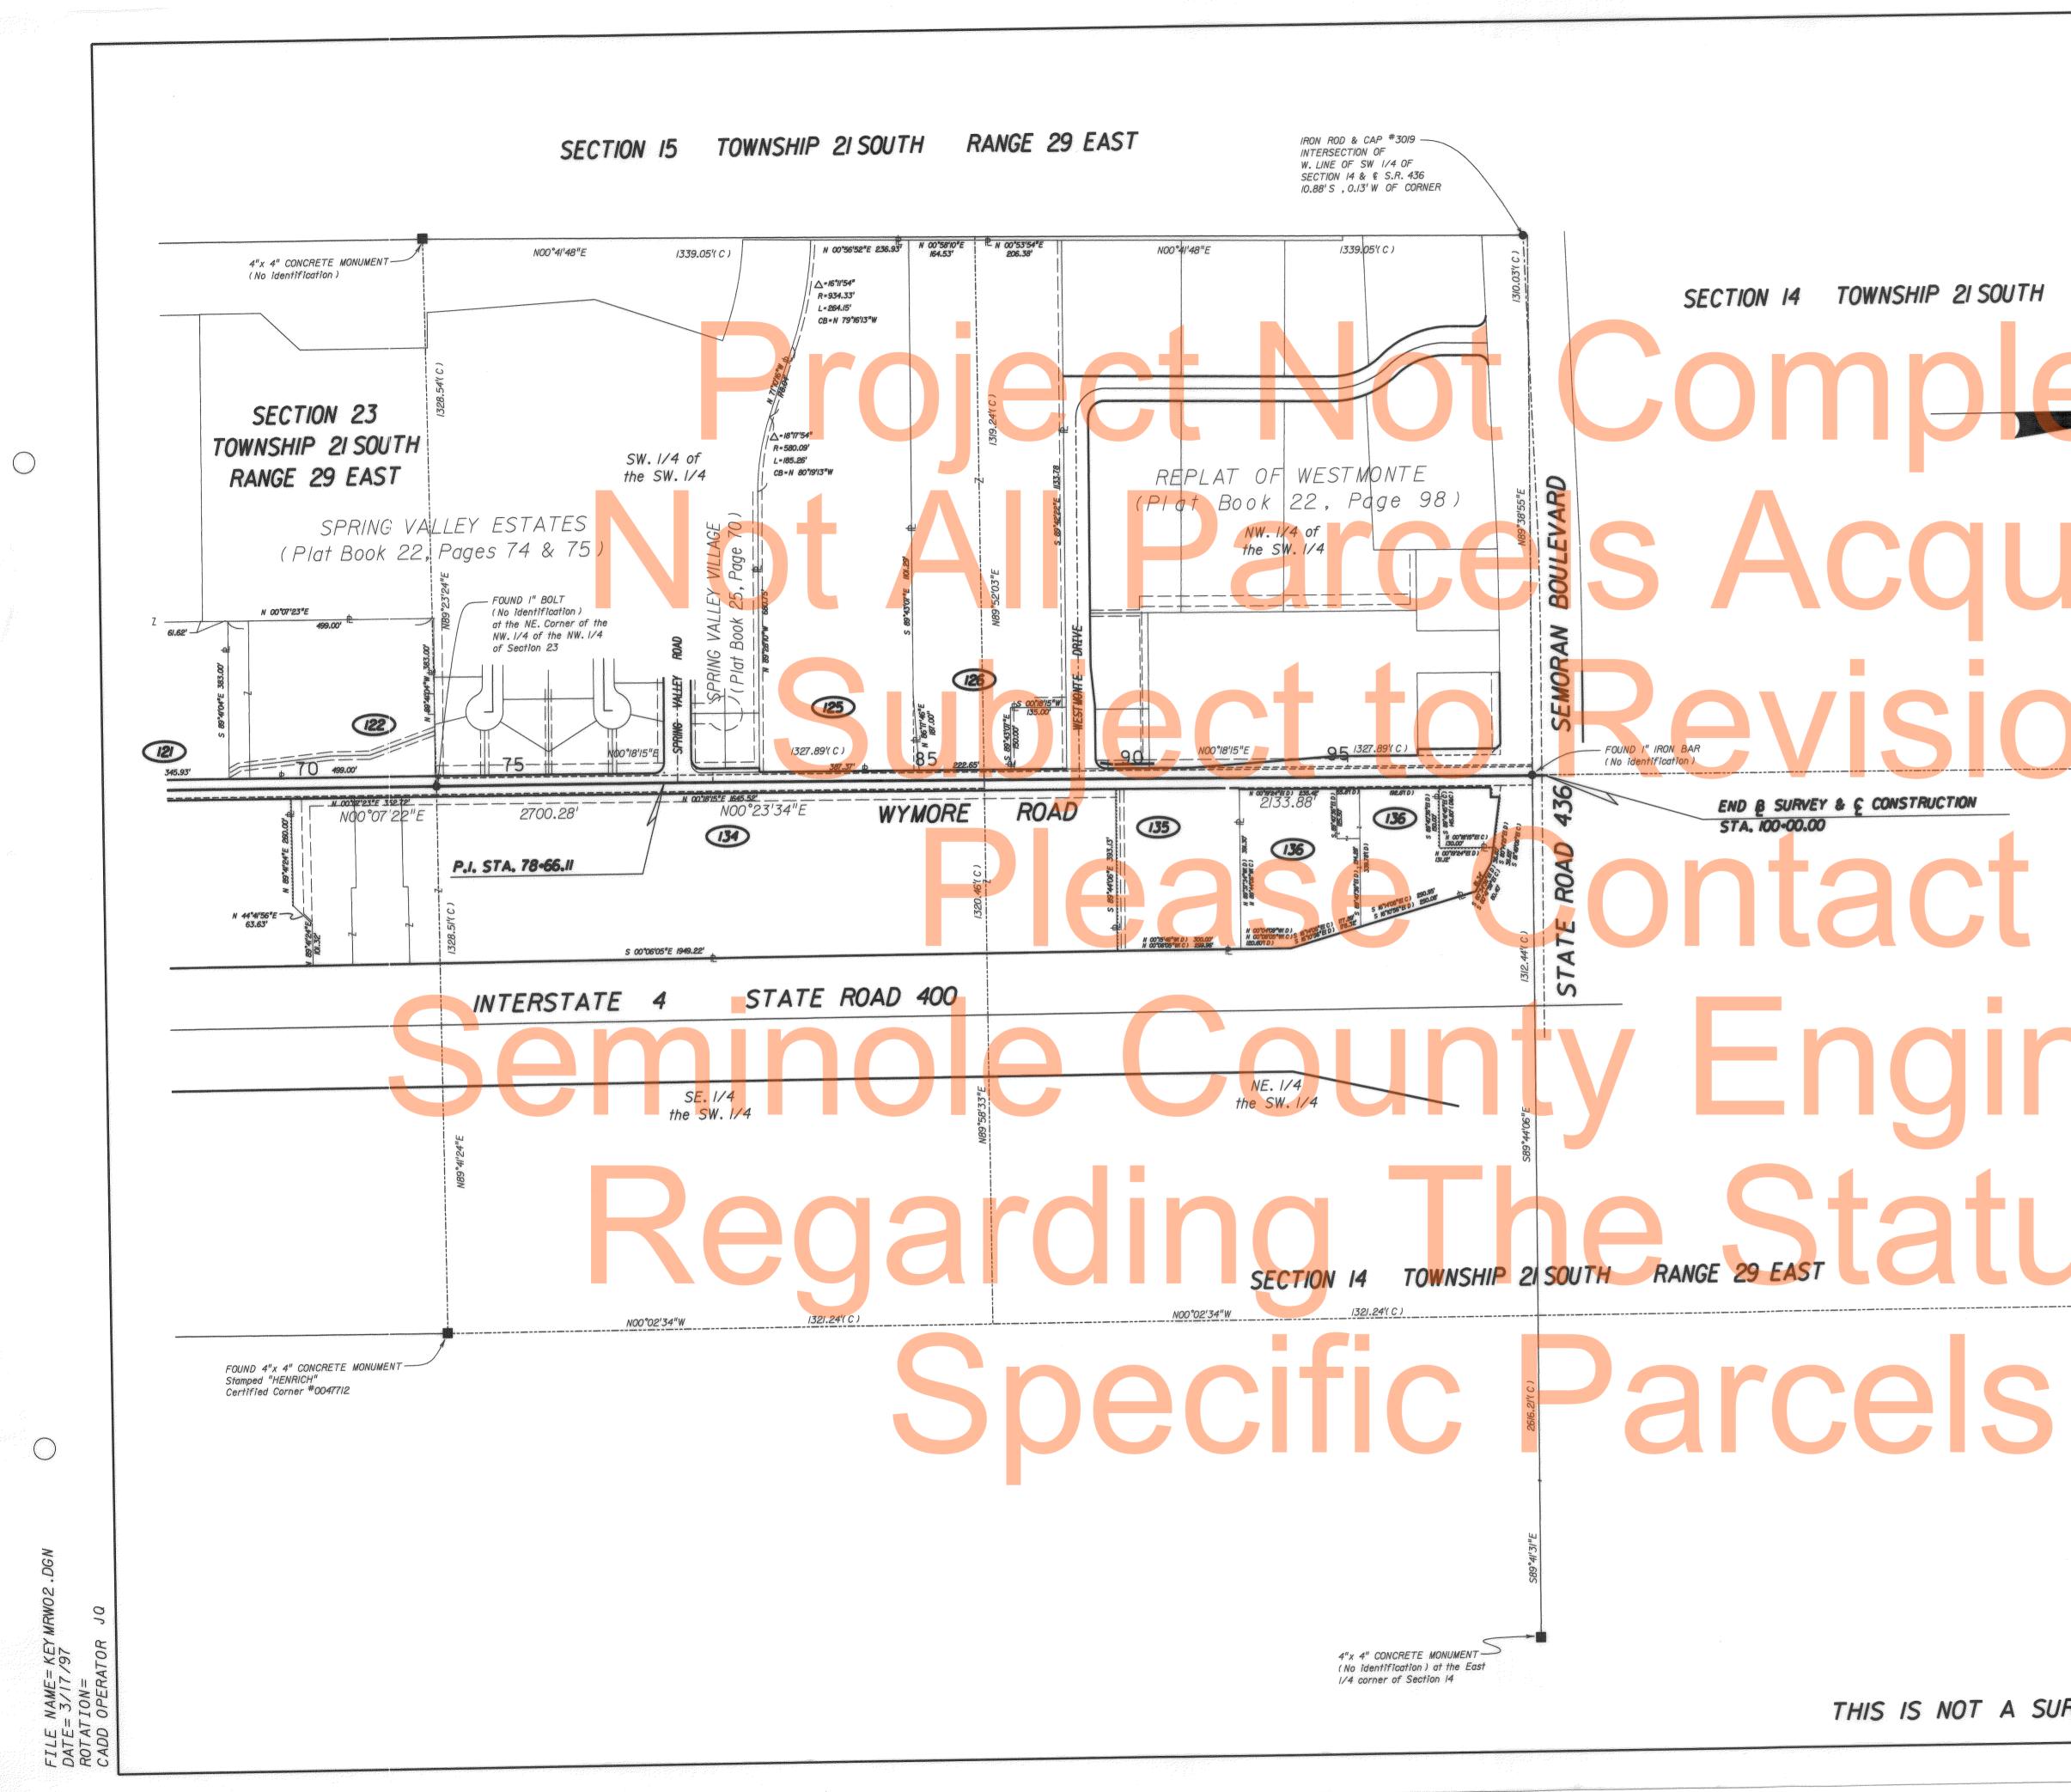

# Pase Contact **RIGHT-OF-WAY MAP** VYMORE ROADEEII FROM COUNTY LINE TO STATE ROAD 436

|        | INDEX OF SHEETS     |
|--------|---------------------|
| SHEET  | DESCRIPTION         |
| 1      | COVER SHEET         |
| 2-3    | KEY SHEETS          |
| 4 - 16 | DETAIL SHEETS       |
| 17     | TABLE OF OWNERSHIPS |

All survey data shown on this map, consisting of Sheets I through 17, was taken from a control survey prepared by Donald A. Horne and completed on June 16, 1995. Certified copies of this survey are recorded in the office of the Clerk of the Court, Seminole County, Florida