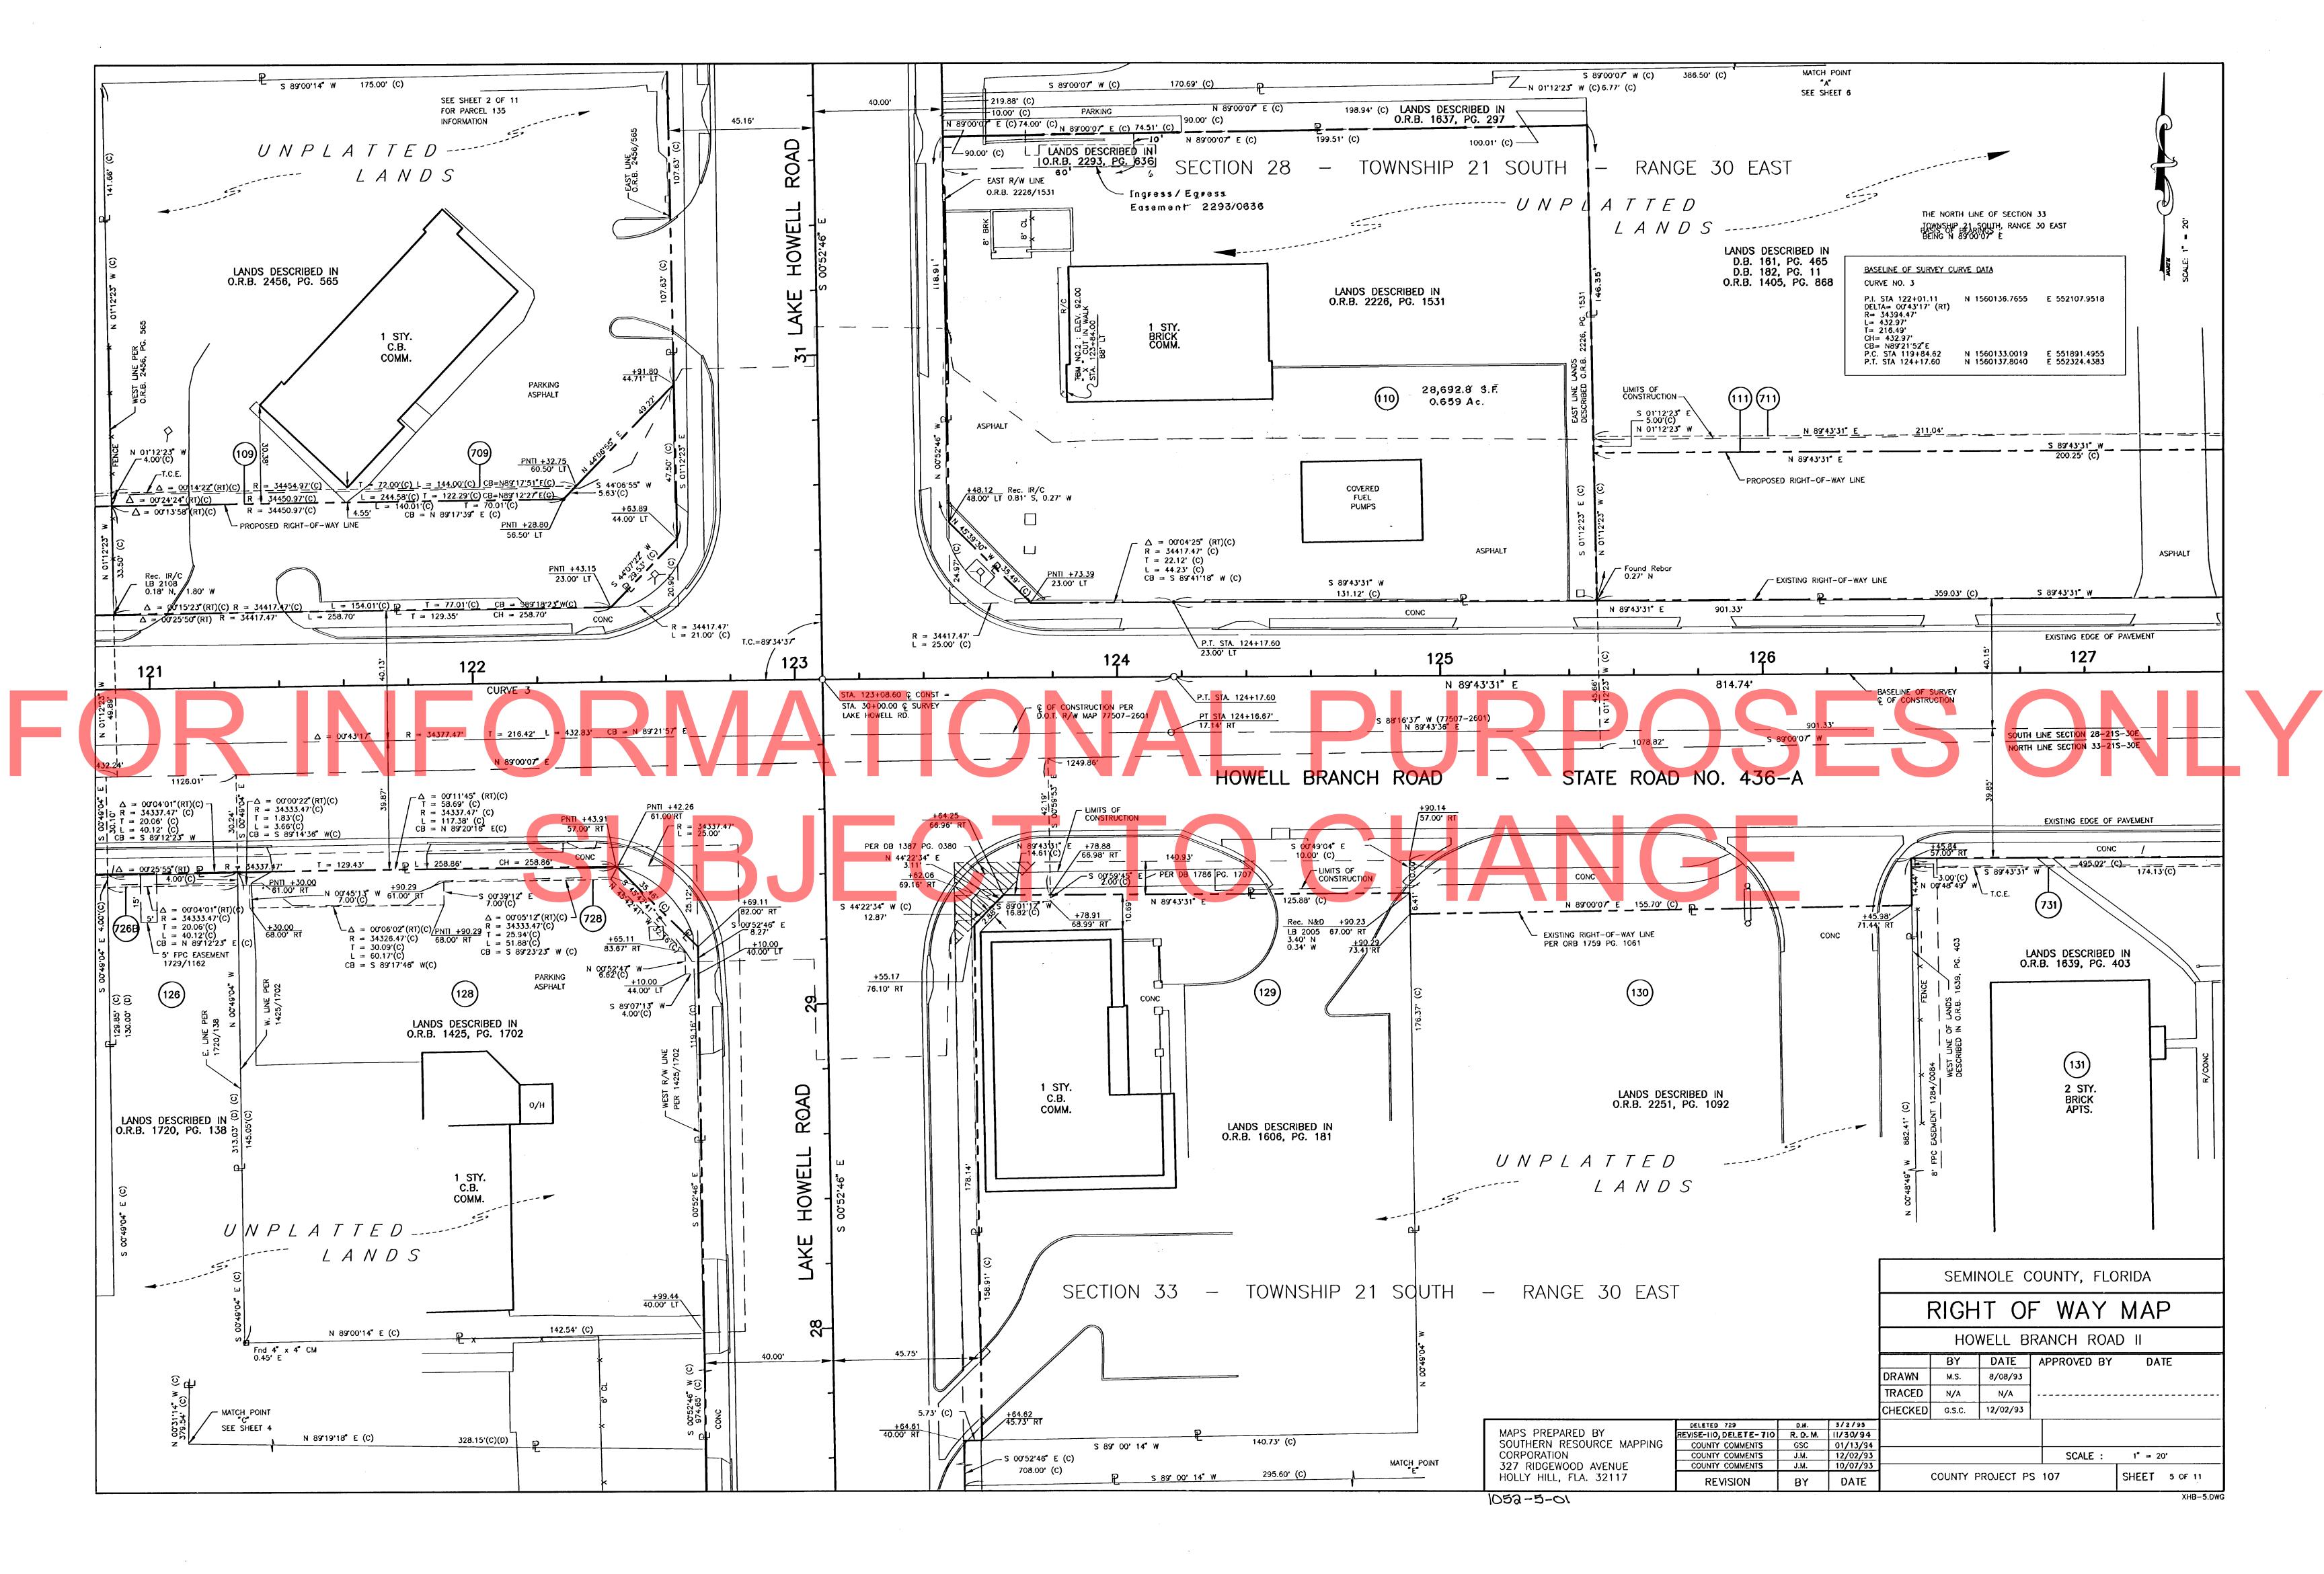

RIGHT-OF-WAY MAP

HOWELL BRANCH ROAD, PHASE II LAKEMONT AVENUE TO S.R.436 (SEMORAN BLVD.

OF RECORD AND TITLE SEARCHES PROVIDED BY FIDELITY TITLE AND GUARANTY COMPANY

ONLY FIXED IMPROVEMENTS PERTINENT TO THE PARCELS TO BE ACQUIRED ARE SHOWN. FIXED INTERIOR IMPROVEMENTS NOT LOCATED.

THIS RIGHT-OF-WAY MAP IS SUPPORTED BY A SPECIFIC PURPOSE SURVEY - CONTROL SURVEY COMMENCED DEC.10, 1992, PREPARED UNDER THE RESPONSIBLE CHARGE OF WALTER J. SMITH OF SOUTHERN RESOURCE MAPPING CORPORATION, 327 RIDGEWOOD AVE., HOLLY HILL, FLORIDA 32117 FLORIDA REG. SURVEYOR NO. 4807