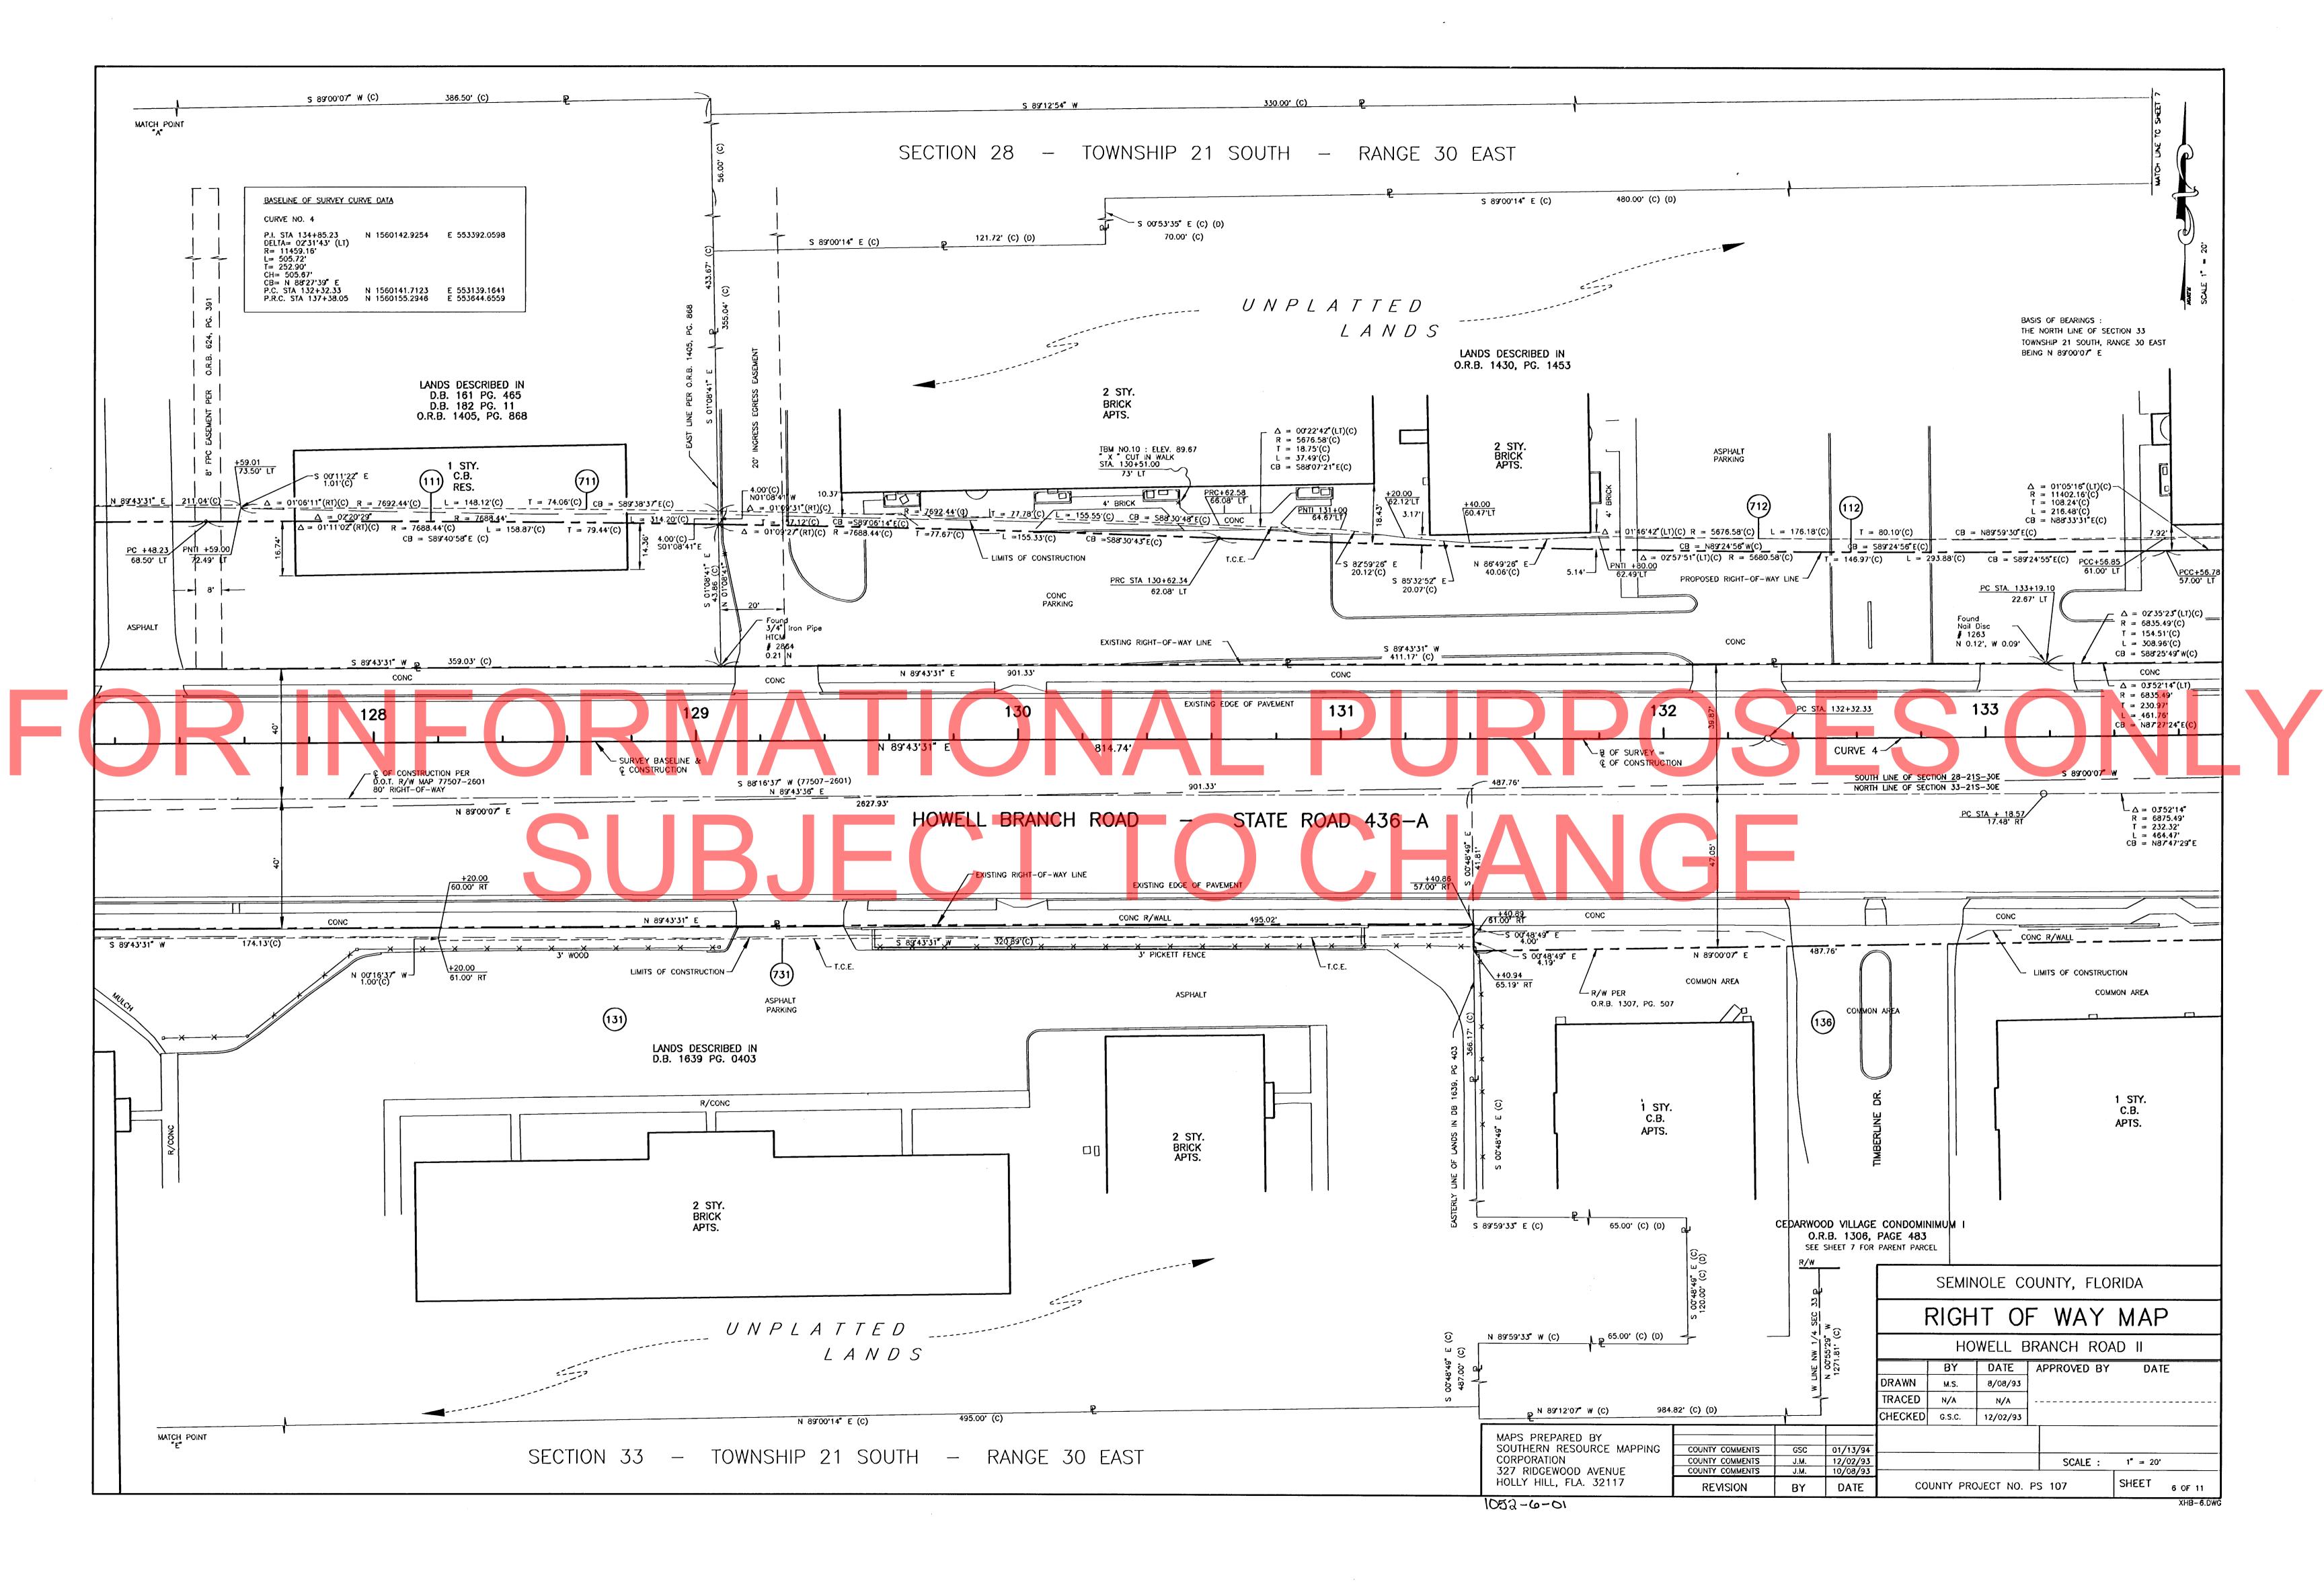

RIGHT-OF-WAY MAP

HOWELL BRANCH ROAD, PHASE II LAKEMONT AVENUE TO S.R.436 (SEMORAN BLVD.

OF RECORD AND TITLE SEARCHES PROVIDED BY FIDELITY TITLE AND GUARANTY COMPANY

ONLY FIXED IMPROVEMENTS PERTINENT TO THE PARCELS TO BE ACQUIRED ARE SHOWN. FIXED INTERIOR IMPROVEMENTS NOT LOCATED.

THIS RIGHT-OF-WAY MAP IS SUPPORTED BY A SPECIFIC PURPOSE SURVEY - CONTROL SURVEY COMMENCED DEC.10, 1992, PREPARED UNDER THE RESPONSIBLE CHARGE OF WALTER J. SMITH OF SOUTHERN RESOURCE MAPPING CORPORATION, 327 RIDGEWOOD AVE., HOLLY HILL, FLORIDA 32117 FLORIDA REG. SURVEYOR NO. 4807

6. THIS MAP IS NOT A SURVEY.

7. ALL ELEVATIONS REFER TO NATIONAL GEODETIC VERTICAL DATUM OF 1929. BENCH MARK = D.O.T. BENCH MARK " BM 77/88/A/260 ", ELEV. 87.30 ( D.O.T. CONCRETE MONUMENT W/BRASS DISK )