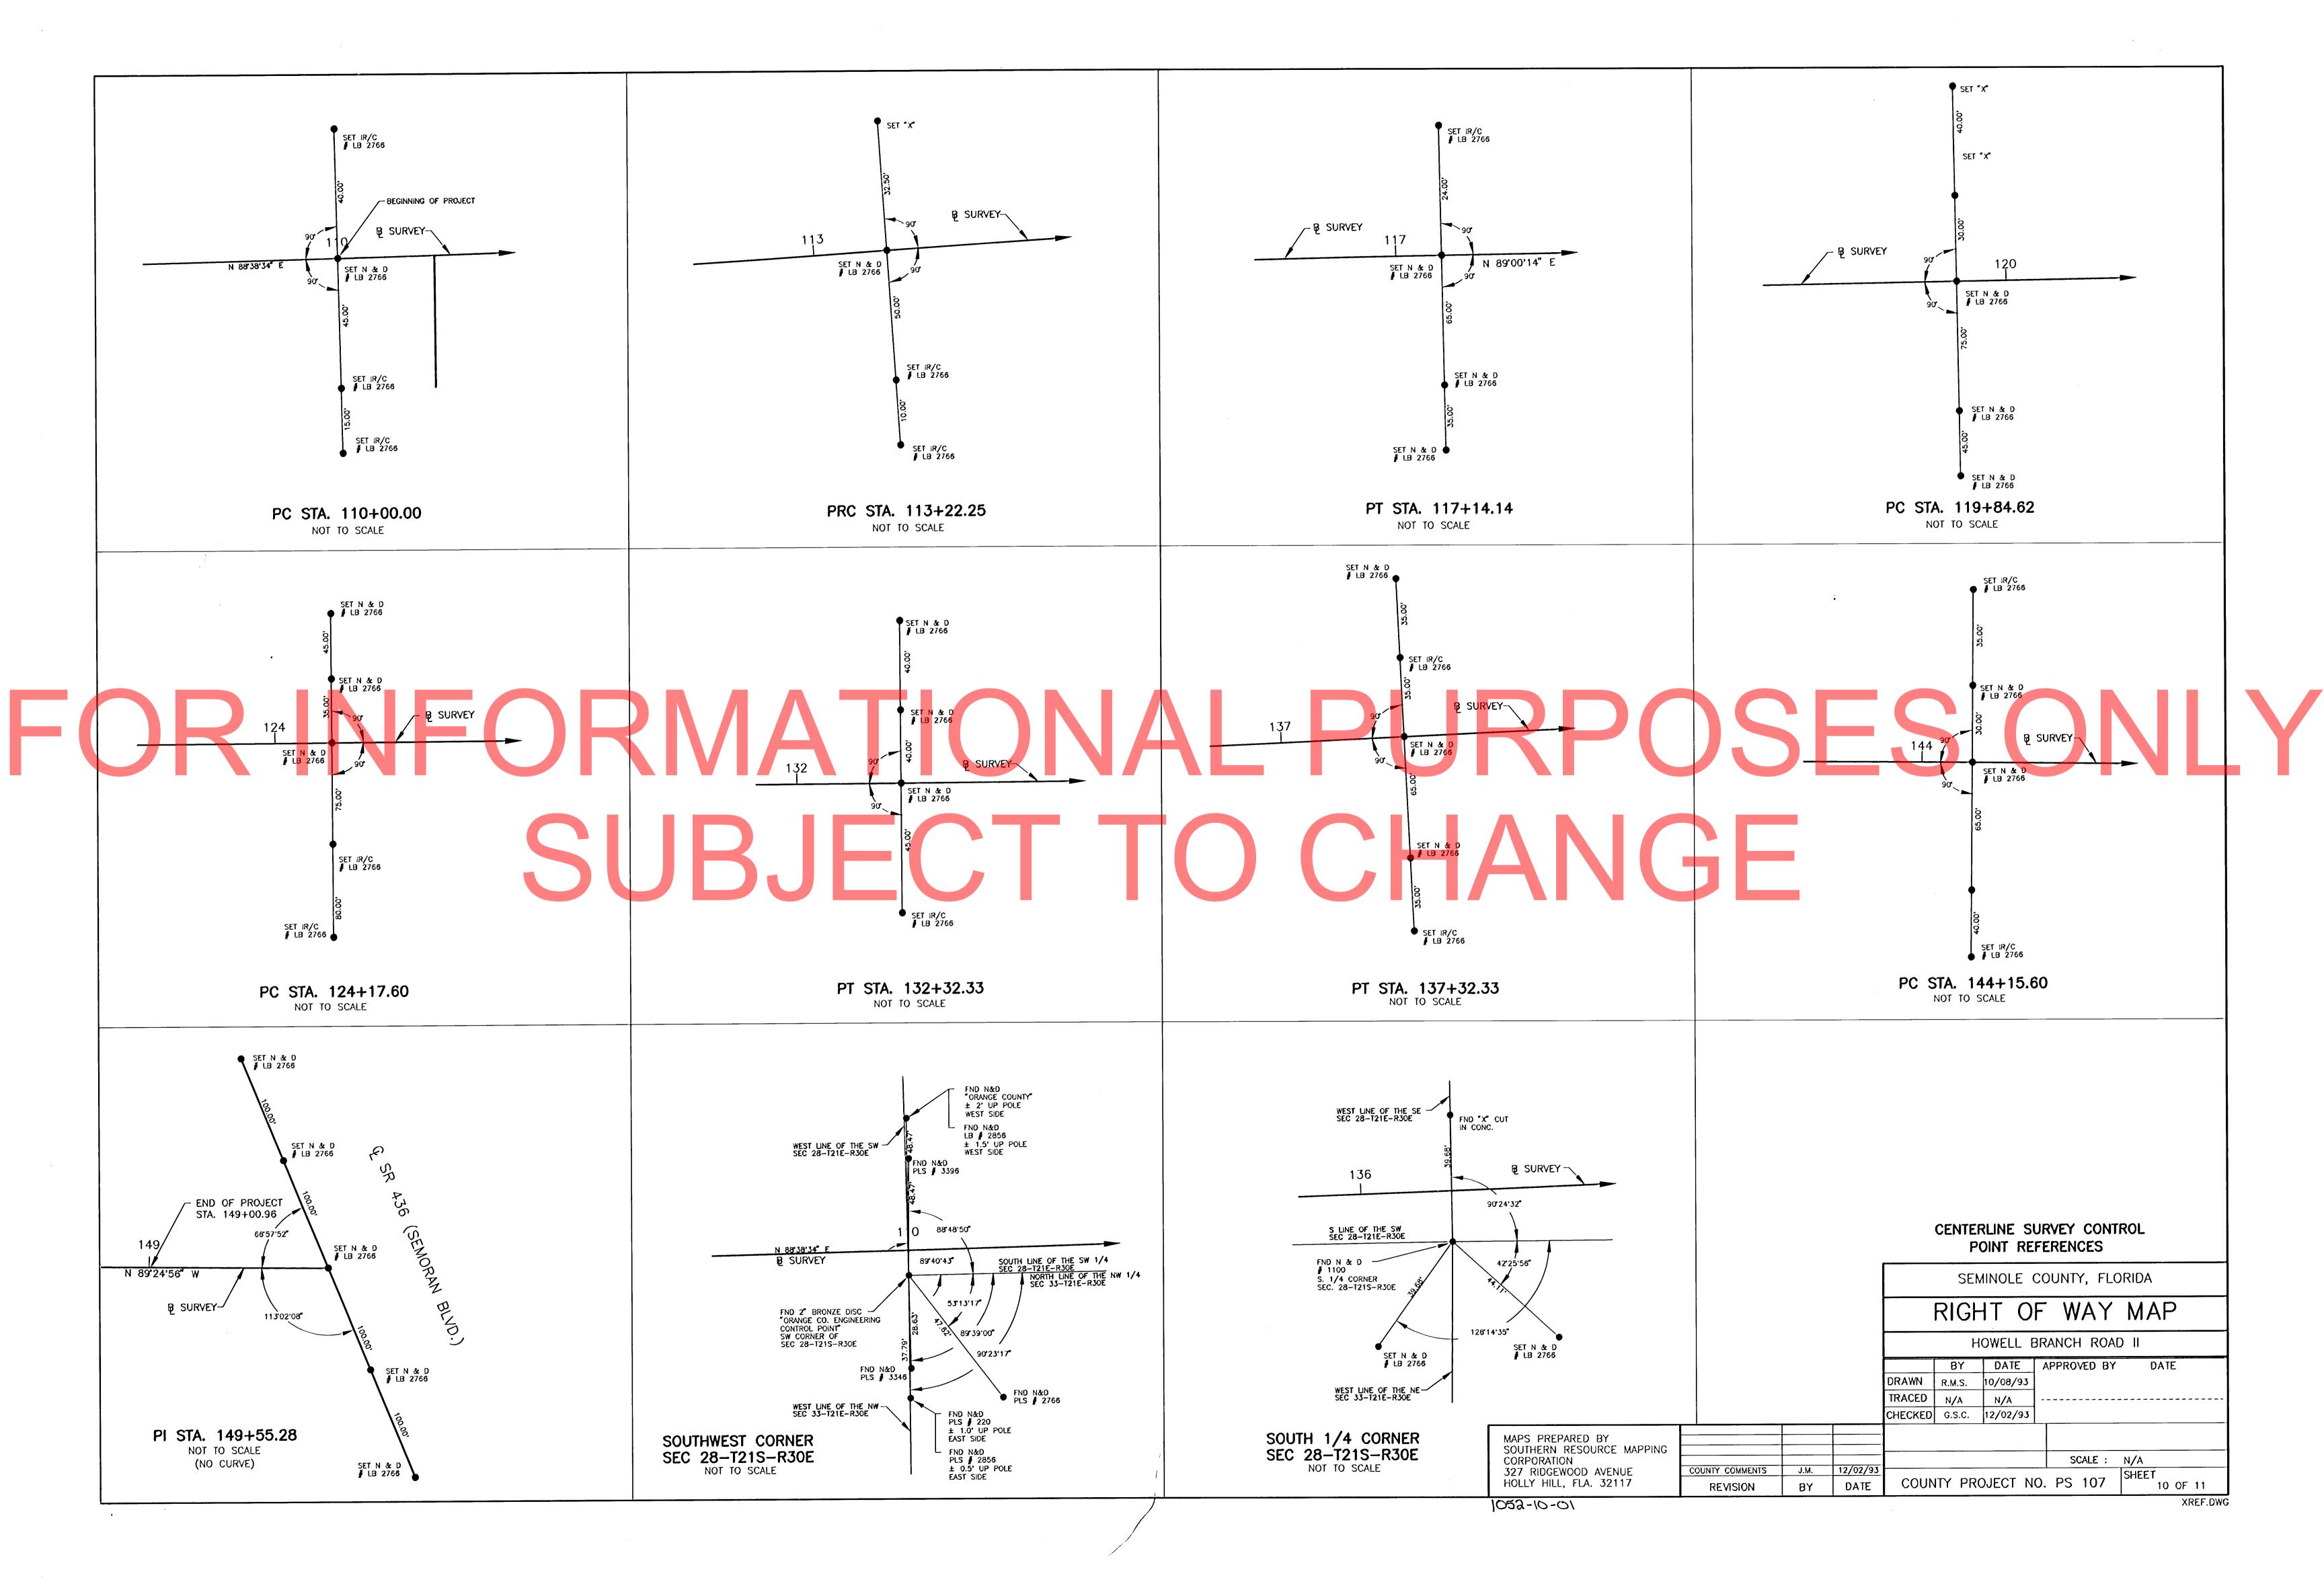

THIS RIGHT-OF-WAY MAP IS SUPPORTED BY A SPECIFIC PURPOSE SURVEY - CONTROL SURVEY COMMENCED DEC.10, 1992, PREPARED UNDER THE RESPONSIBLE CHARGE OF WALTER J. SMITH OF SOUTHERN RESOURCE MAPPING CORPORATION, 327 RIDGEWOOD AVE., HOLLY HILL, FLORIDA 32117 FLORIDA REG. SURVEYOR NO. 4807

6. THIS MAP IS NOT A SURVEY.

7. ALL ELEVATIONS REFER TO NATIONAL GEODETIC VERTICAL DATUM OF 1929. BENCH MARK = D.O.T. BENCH MARK " BM 77/88/A/260 ", ELEV. 87.30 ( D.O.T. CONCRETE MONUMENT W/BRASS DISK )