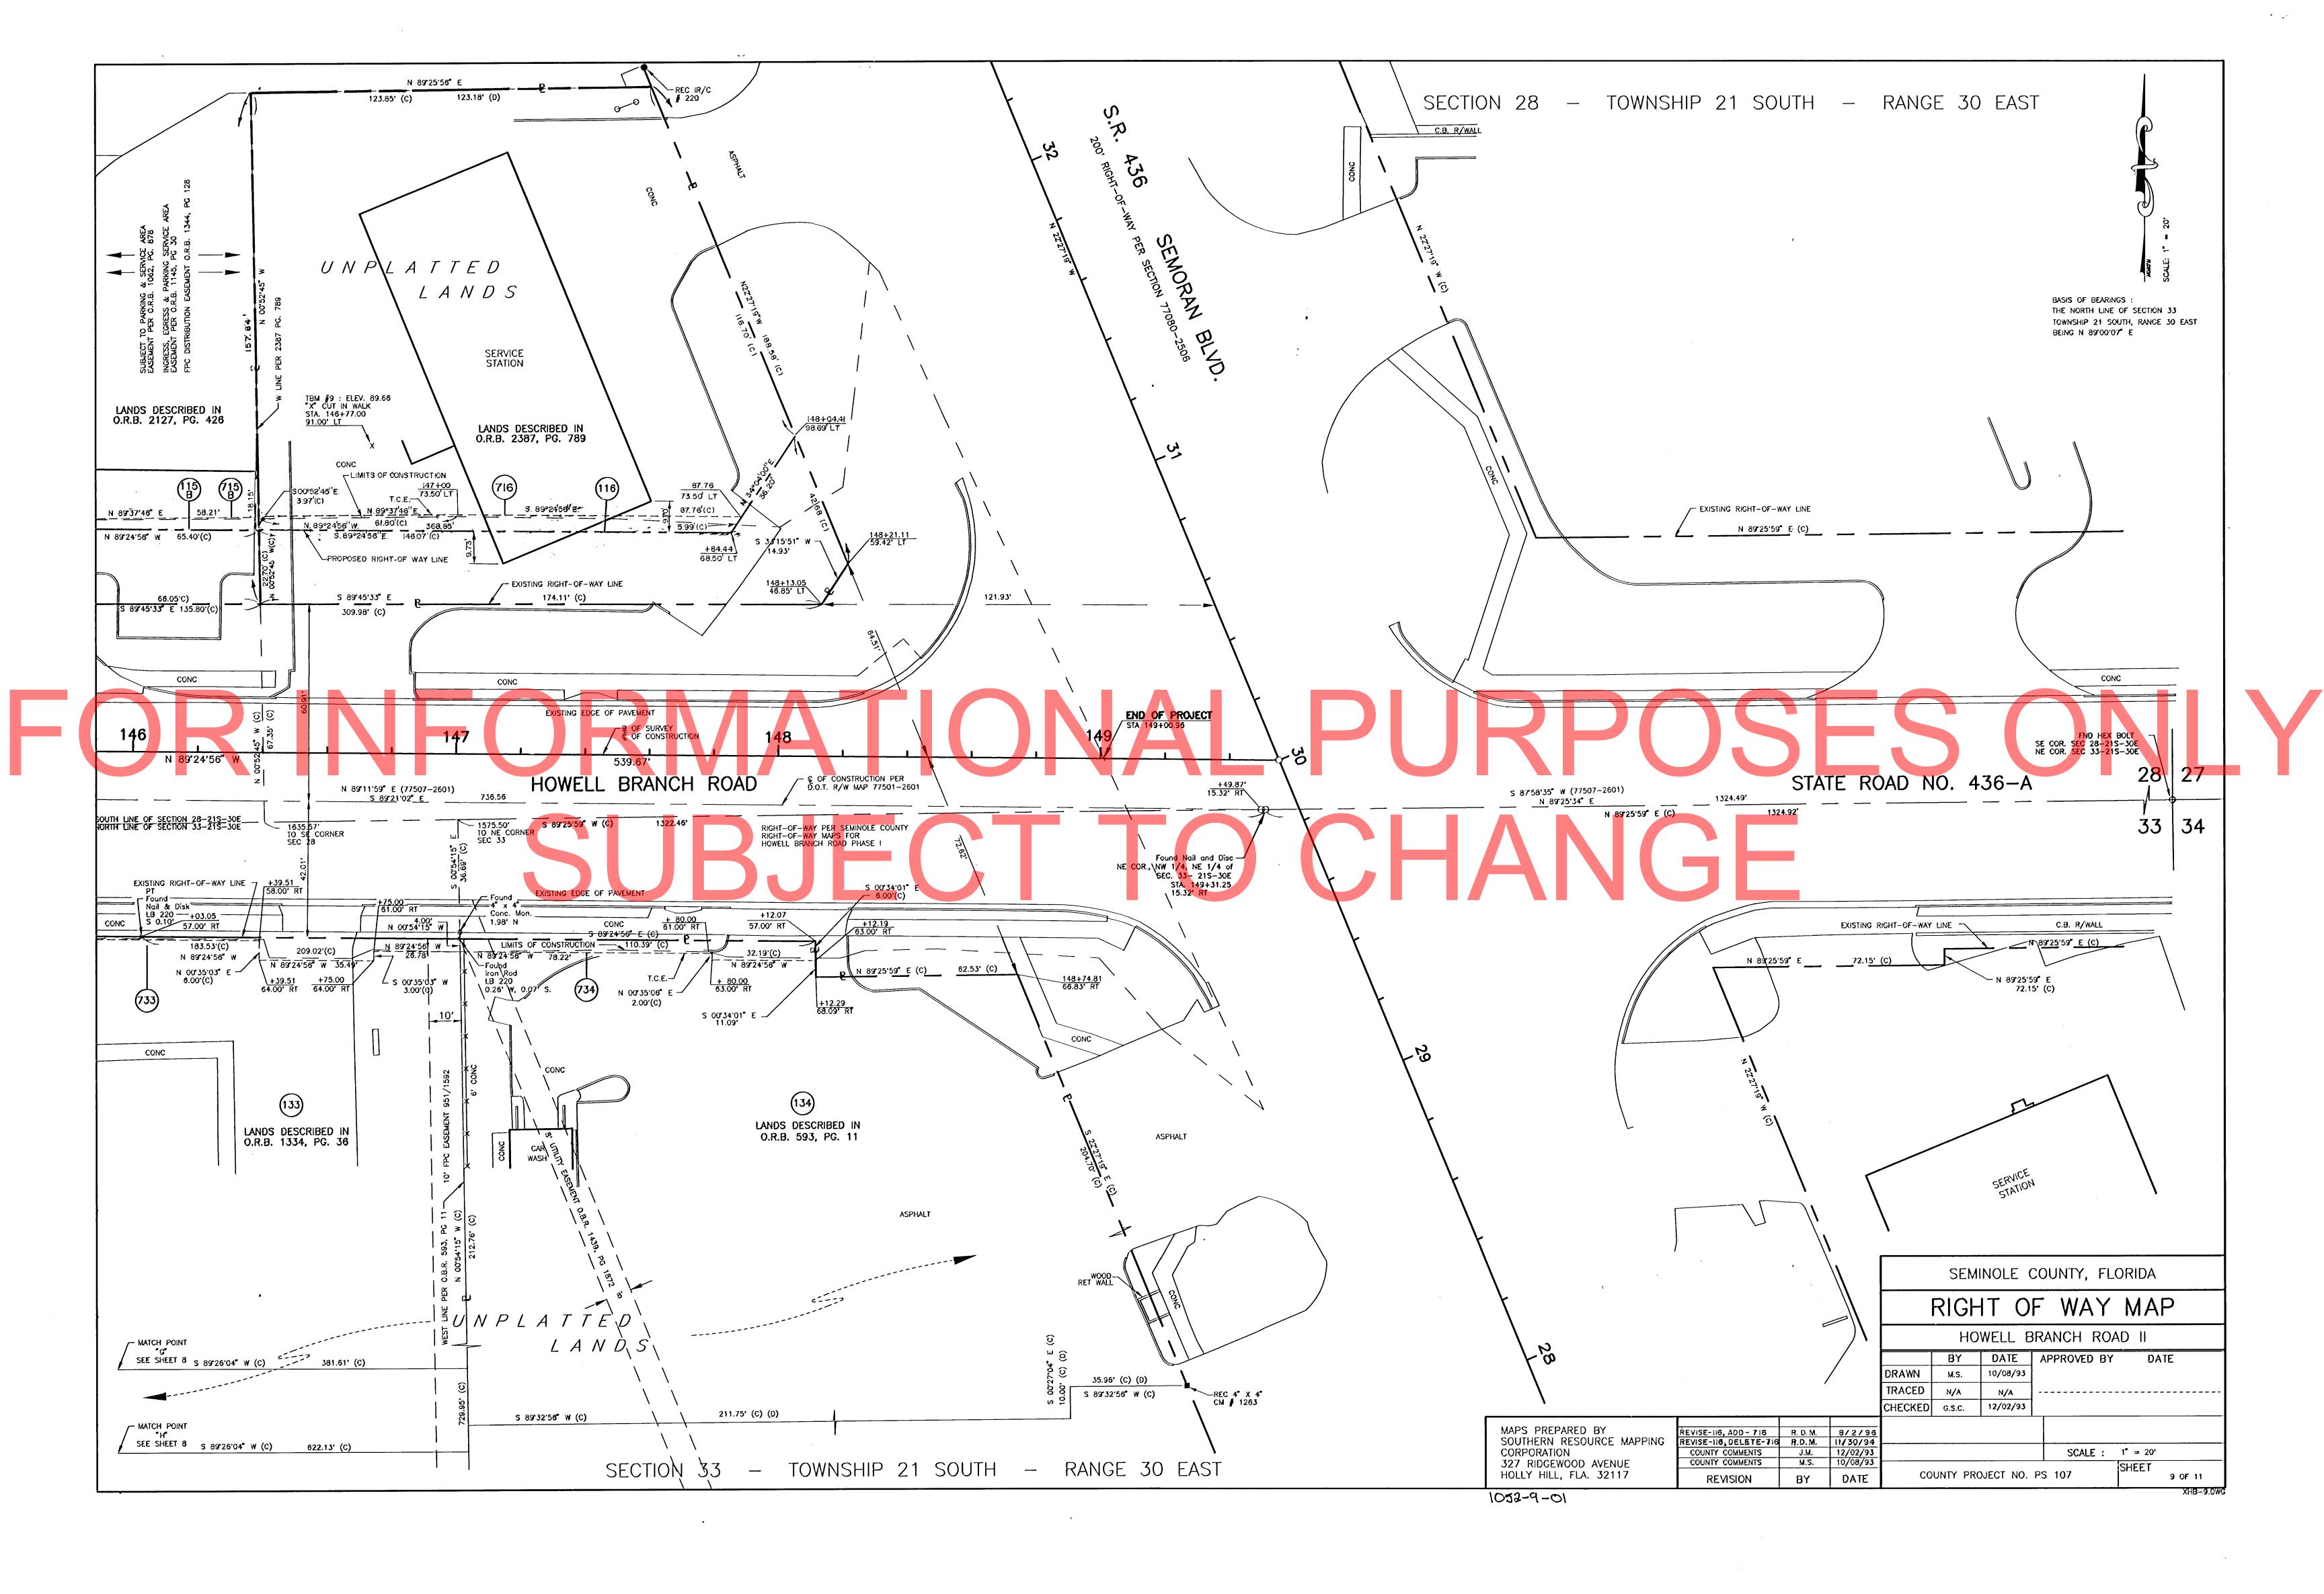

RIGHT-OF-WAY MAP

HOWELL BRANCH ROAD, PHASE II LAKEMONT AVENUE TO S.R.436 (SEMORAN BLVD.

OF RECORD AND TITLE SEARCHES PROVIDED BY FIDELITY TITLE AND GUARANTY COMPANY

ONLY FIXED IMPROVEMENTS PERTINENT TO THE PARCELS TO BE ACQUIRED ARE SHOWN. FIXED INTERIOR IMPROVEMENTS NOT LOCATED.

THIS RIGHT-OF-WAY MAP IS SUPPORTED BY A SPECIFIC PURPOSE SURVEY - CONTROL SURVEY COMMENCED DEC.10, 1992, PREPARED UNDER THE RESPONSIBLE CHARGE OF WALTER J. SMITH OF SOUTHERN RESOURCE MAPPING CORPORATION, 327 RIDGEWOOD AVE., HOLLY HILL, FLORIDA 32117 FLORIDA REG. SURVEYOR NO. 4807

6. THIS MAP IS NOT A SURVEY.

7. ALL ELEVATIONS REFER TO NATIONAL GEODETIC VERTICAL DATUM OF 1929. BENCH MARK = D.O.T. BENCH MARK " BM 77/88/A/260 ", ELEV. 87.30 ( D.O.T. CONCRETE MONUMENT W/BRASS DISK )