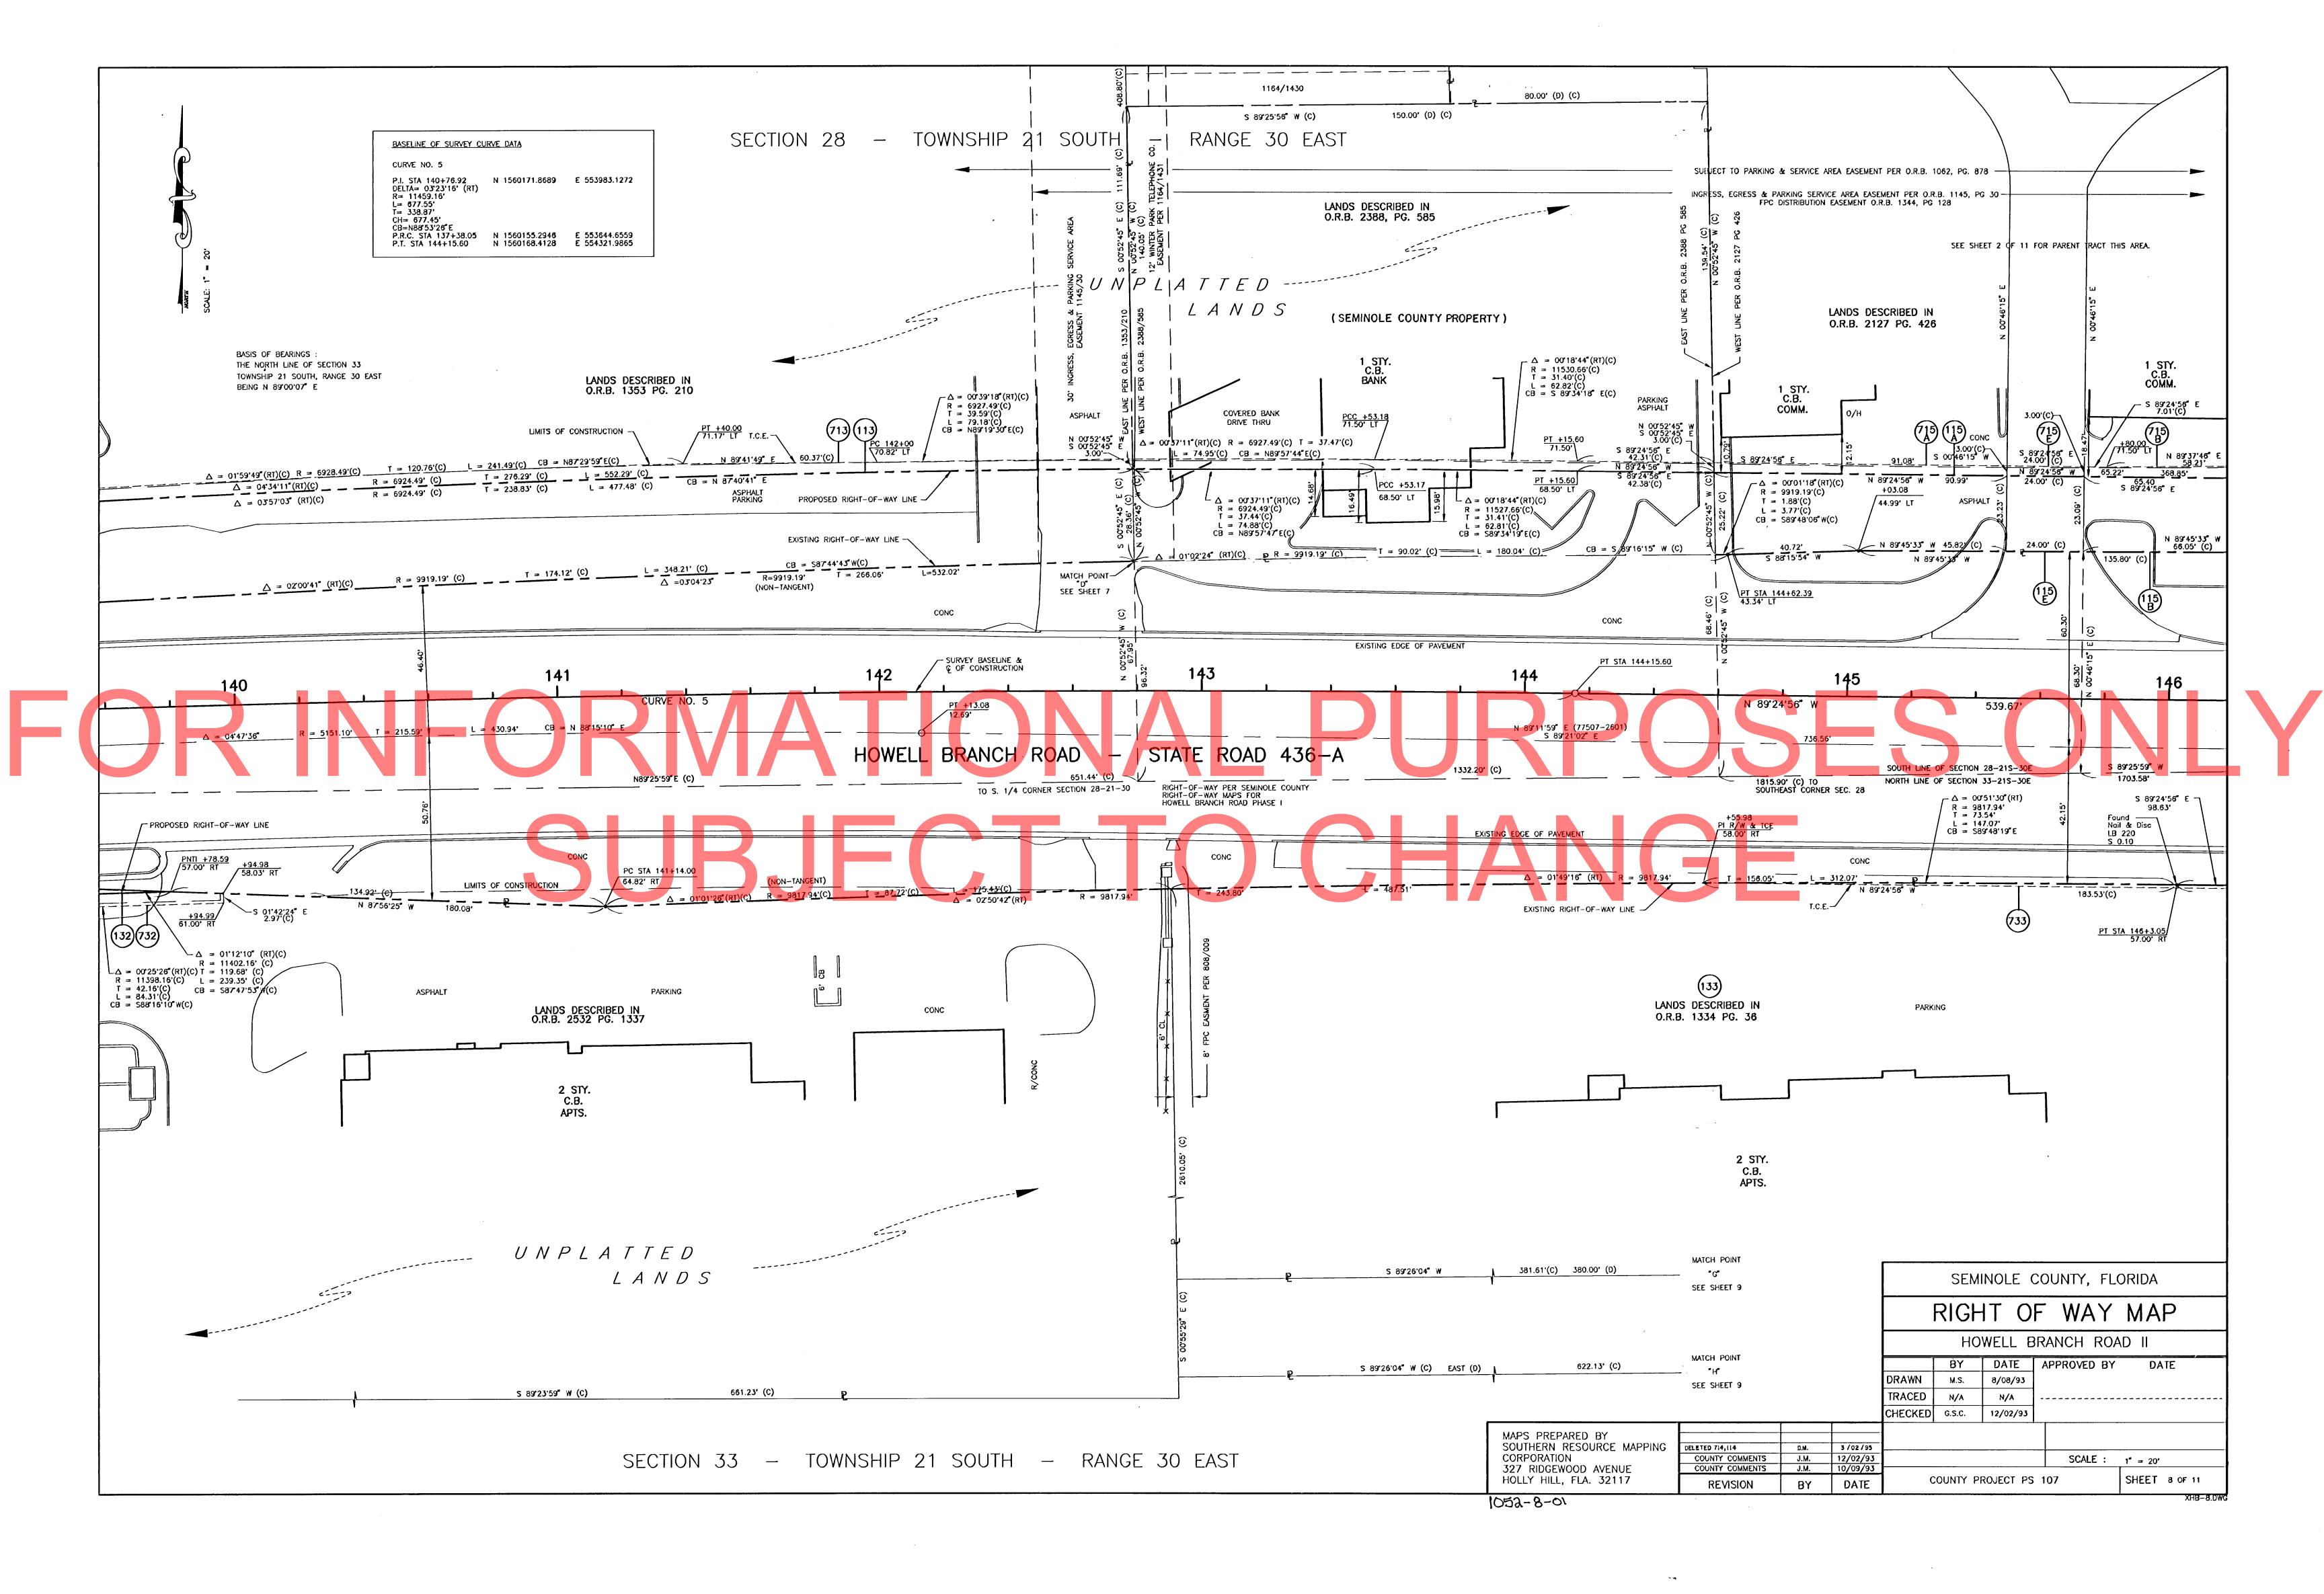

RIGHT-OF-WAY MAP

HOWELL BRANCH ROAD, PHASE II LAKEMONT AVENUE TO S.R.436 (SEMORAN BLVD.

OF RECORD AND TITLE SEARCHES PROVIDED BY FIDELITY TITLE AND GUARANTY COMPANY

ONLY FIXED IMPROVEMENTS PERTINENT TO THE PARCELS TO BE ACQUIRED ARE SHOWN. FIXED INTERIOR IMPROVEMENTS NOT LOCATED.

THIS RIGHT-OF-WAY MAP IS SUPPORTED BY A SPECIFIC PURPOSE SURVEY - CONTROL SURVEY COMMENCED DEC.10, 1992, PREPARED UNDER THE RESPONSIBLE CHARGE OF WALTER J. SMITH OF SOUTHERN RESOURCE MAPPING CORPORATION, 327 RIDGEWOOD AVE., HOLLY HILL, FLORIDA 32117 FLORIDA REG. SURVEYOR NO. 4807

6. THIS MAP IS NOT A SURVEY.

7. ALL ELEVATIONS REFER TO NATIONAL GEODETIC VERTICAL DATUM OF 1929. BENCH MARK = D.O.T. BENCH MARK " BM 77/88/A/260 ", ELEV. 87.30 ( D.O.T. CONCRETE MONUMENT W/BRASS DISK )