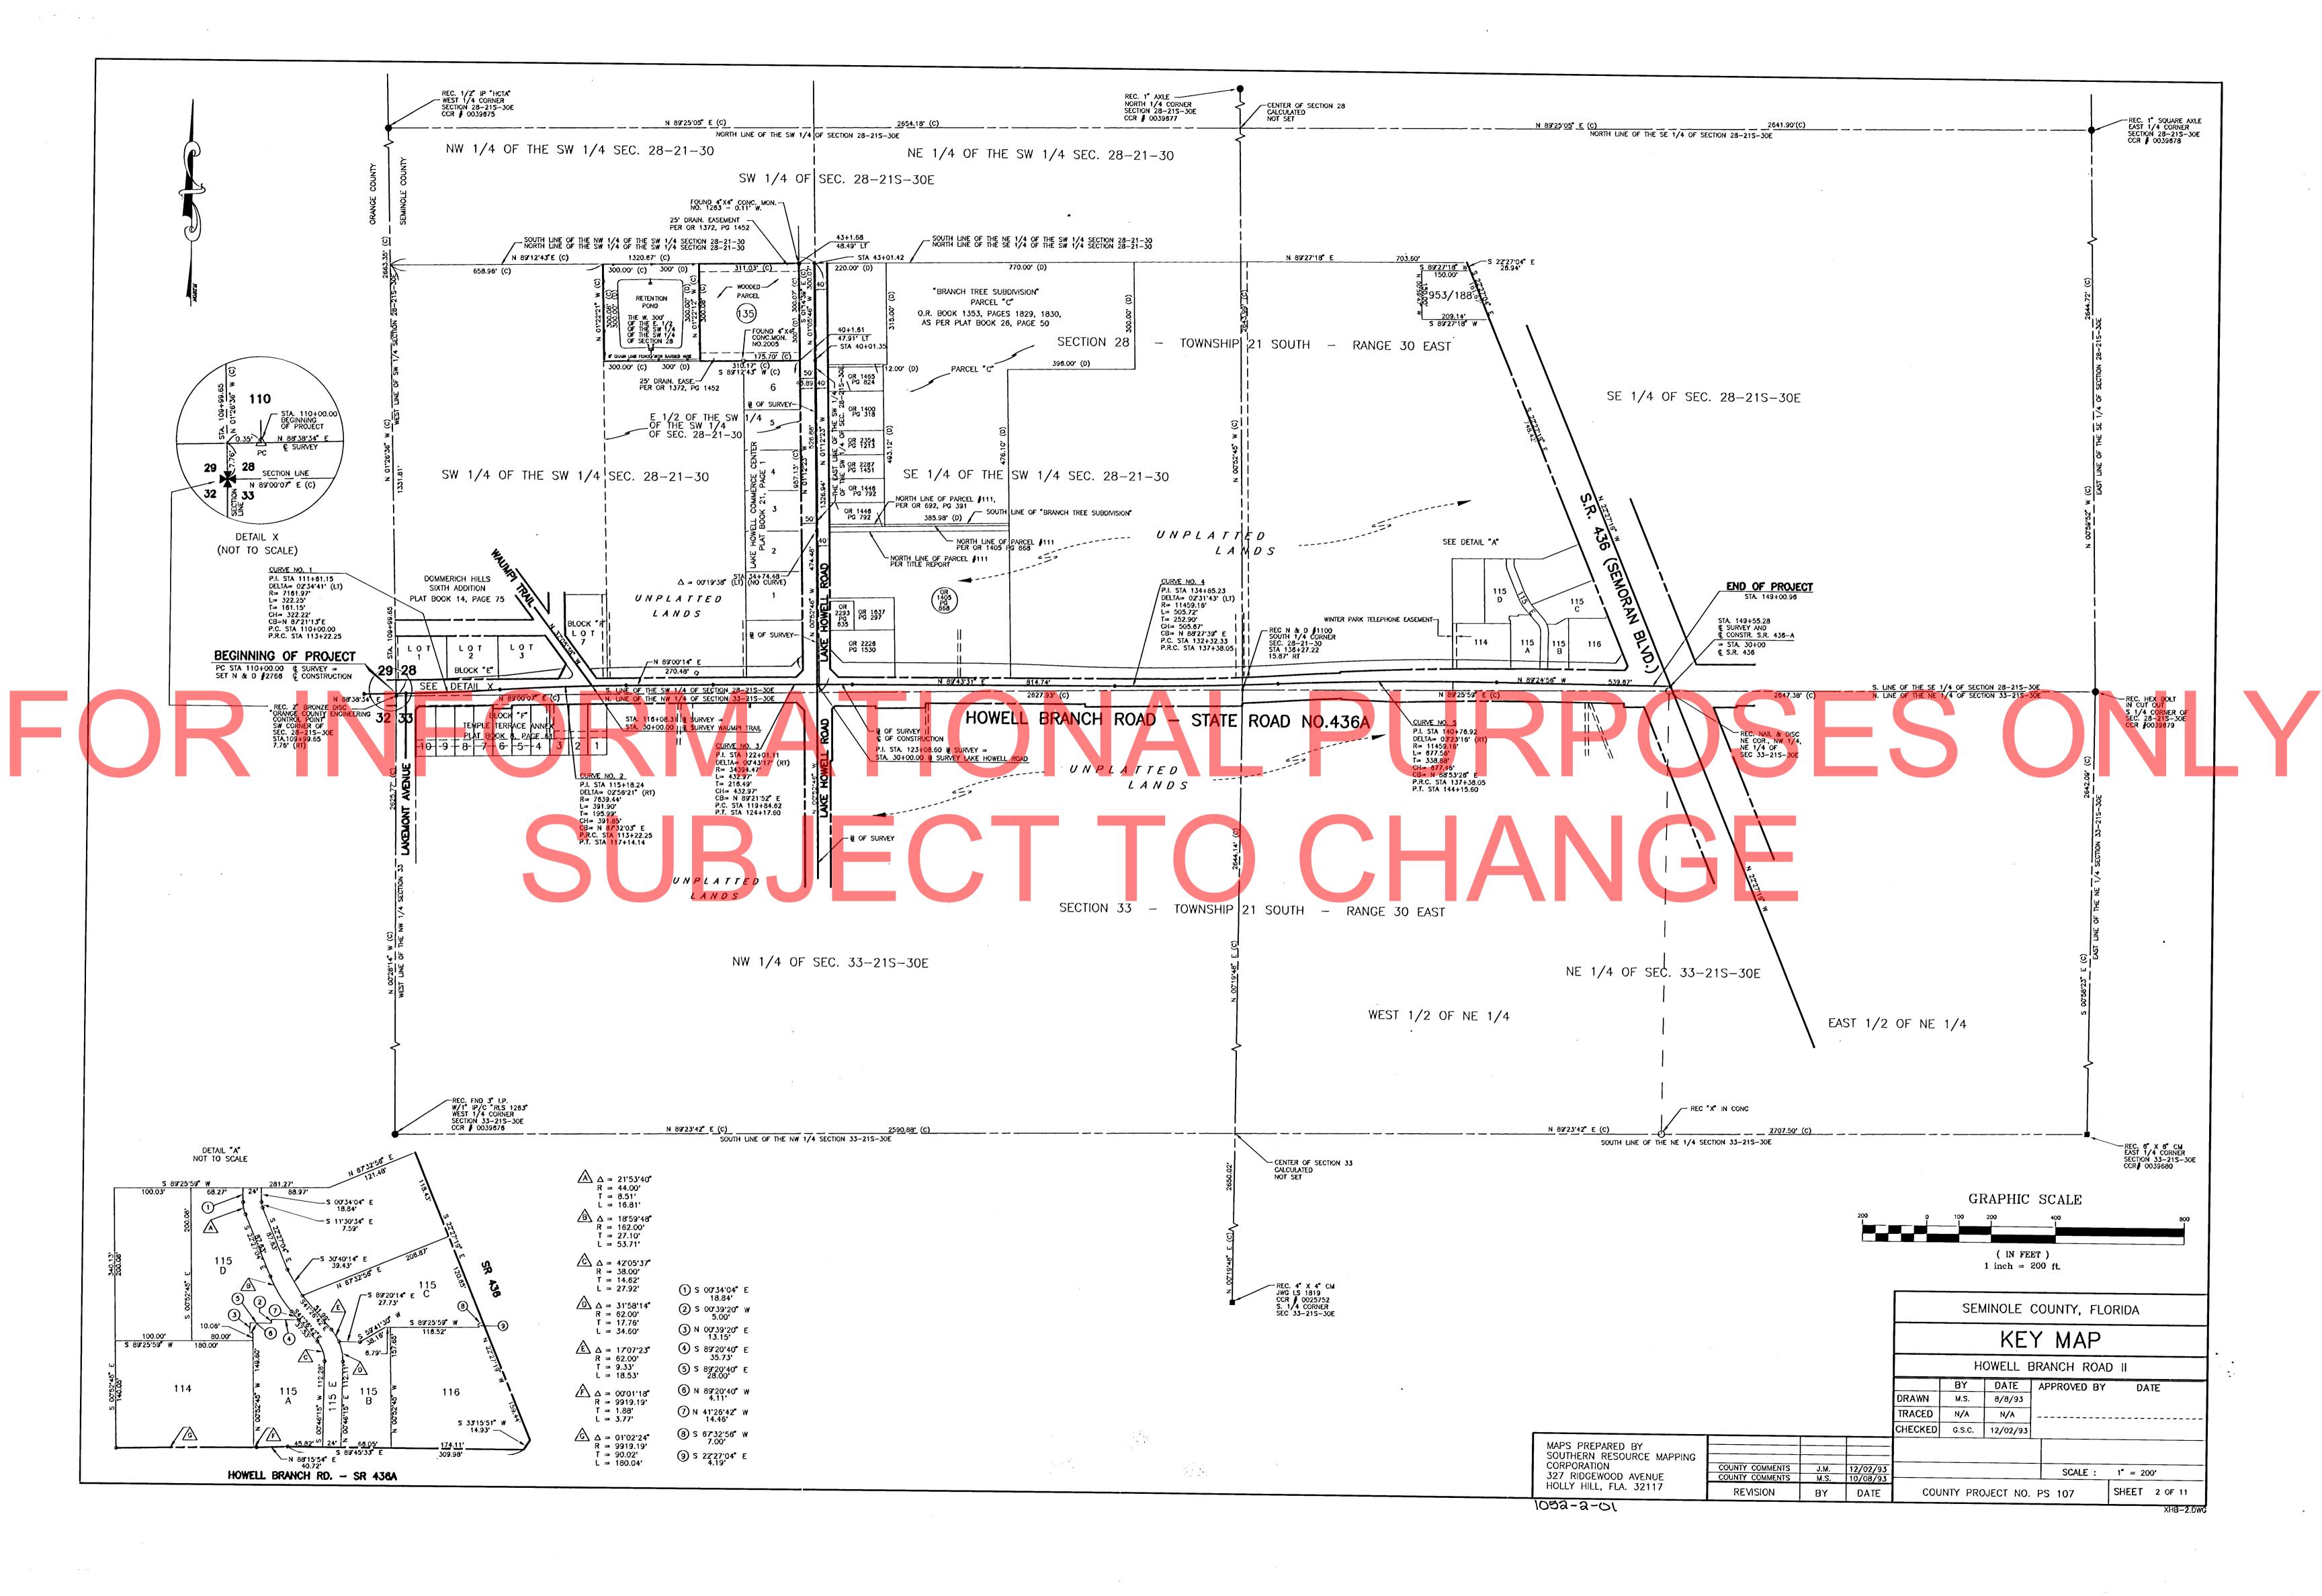

RIGHT-OF-WAY MAP

HOWELL BRANCH ROAD, PHASE II LAKEMONT AVENUE TO S.R.436 (SEMORAN BLVD.

OF RECORD AND TITLE SEARCHES PROVIDED BY FIDELITY TITLE AND GUARANTY COMPANY

ONLY FIXED IMPROVEMENTS PERTINENT TO THE PARCELS TO BE ACQUIRED ARE SHOWN. FIXED INTERIOR IMPROVEMENTS NOT LOCATED.

THIS RIGHT-OF-WAY MAP IS SUPPORTED BY A SPECIFIC PURPOSE SURVEY - CONTROL SURVEY COMMENCED DEC.10, 1992, PREPARED UNDER THE RESPONSIBLE CHARGE OF WALTER J. SMITH OF SOUTHERN RESOURCE MAPPING CORPORATION, 327 RIDGEWOOD AVE., HOLLY HILL, FLORIDA 32117 FLORIDA REG. SURVEYOR NO. 4807