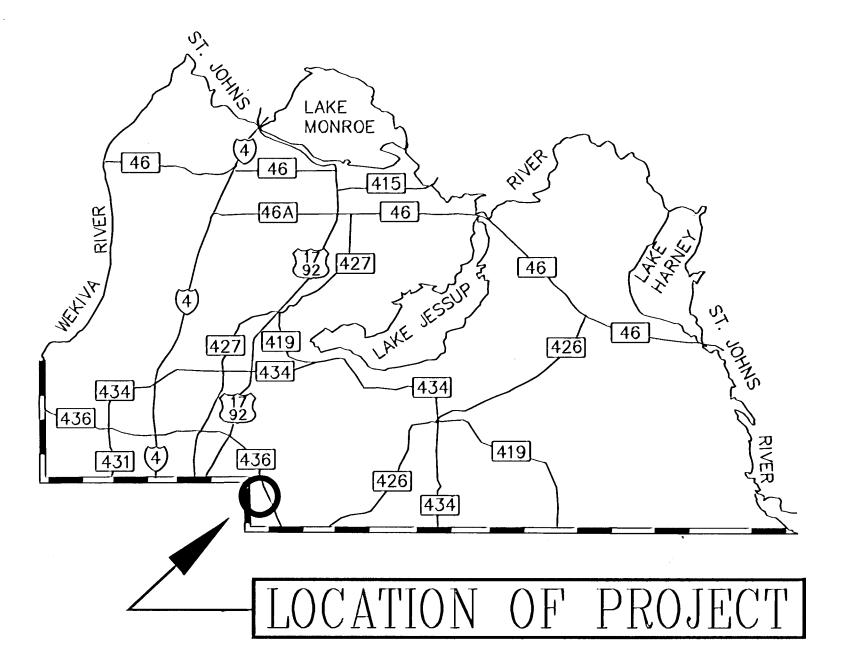

RIGHT-OF-WAY MAP

HOWELL BRANCH ROAD, PHASE II LAKEMONT AVENUE TO S.R.436 (SEMORAN BLVD.

OF RECORD AND TITLE SEARCHES PROVIDED BY FIDELITY TITLE AND GUARANTY COMPANY

ONLY FIXED IMPROVEMENTS PERTINENT TO THE PARCELS TO BE ACQUIRED ARE SHOWN. FIXED INTERIOR IMPROVEMENTS NOT LOCATED.