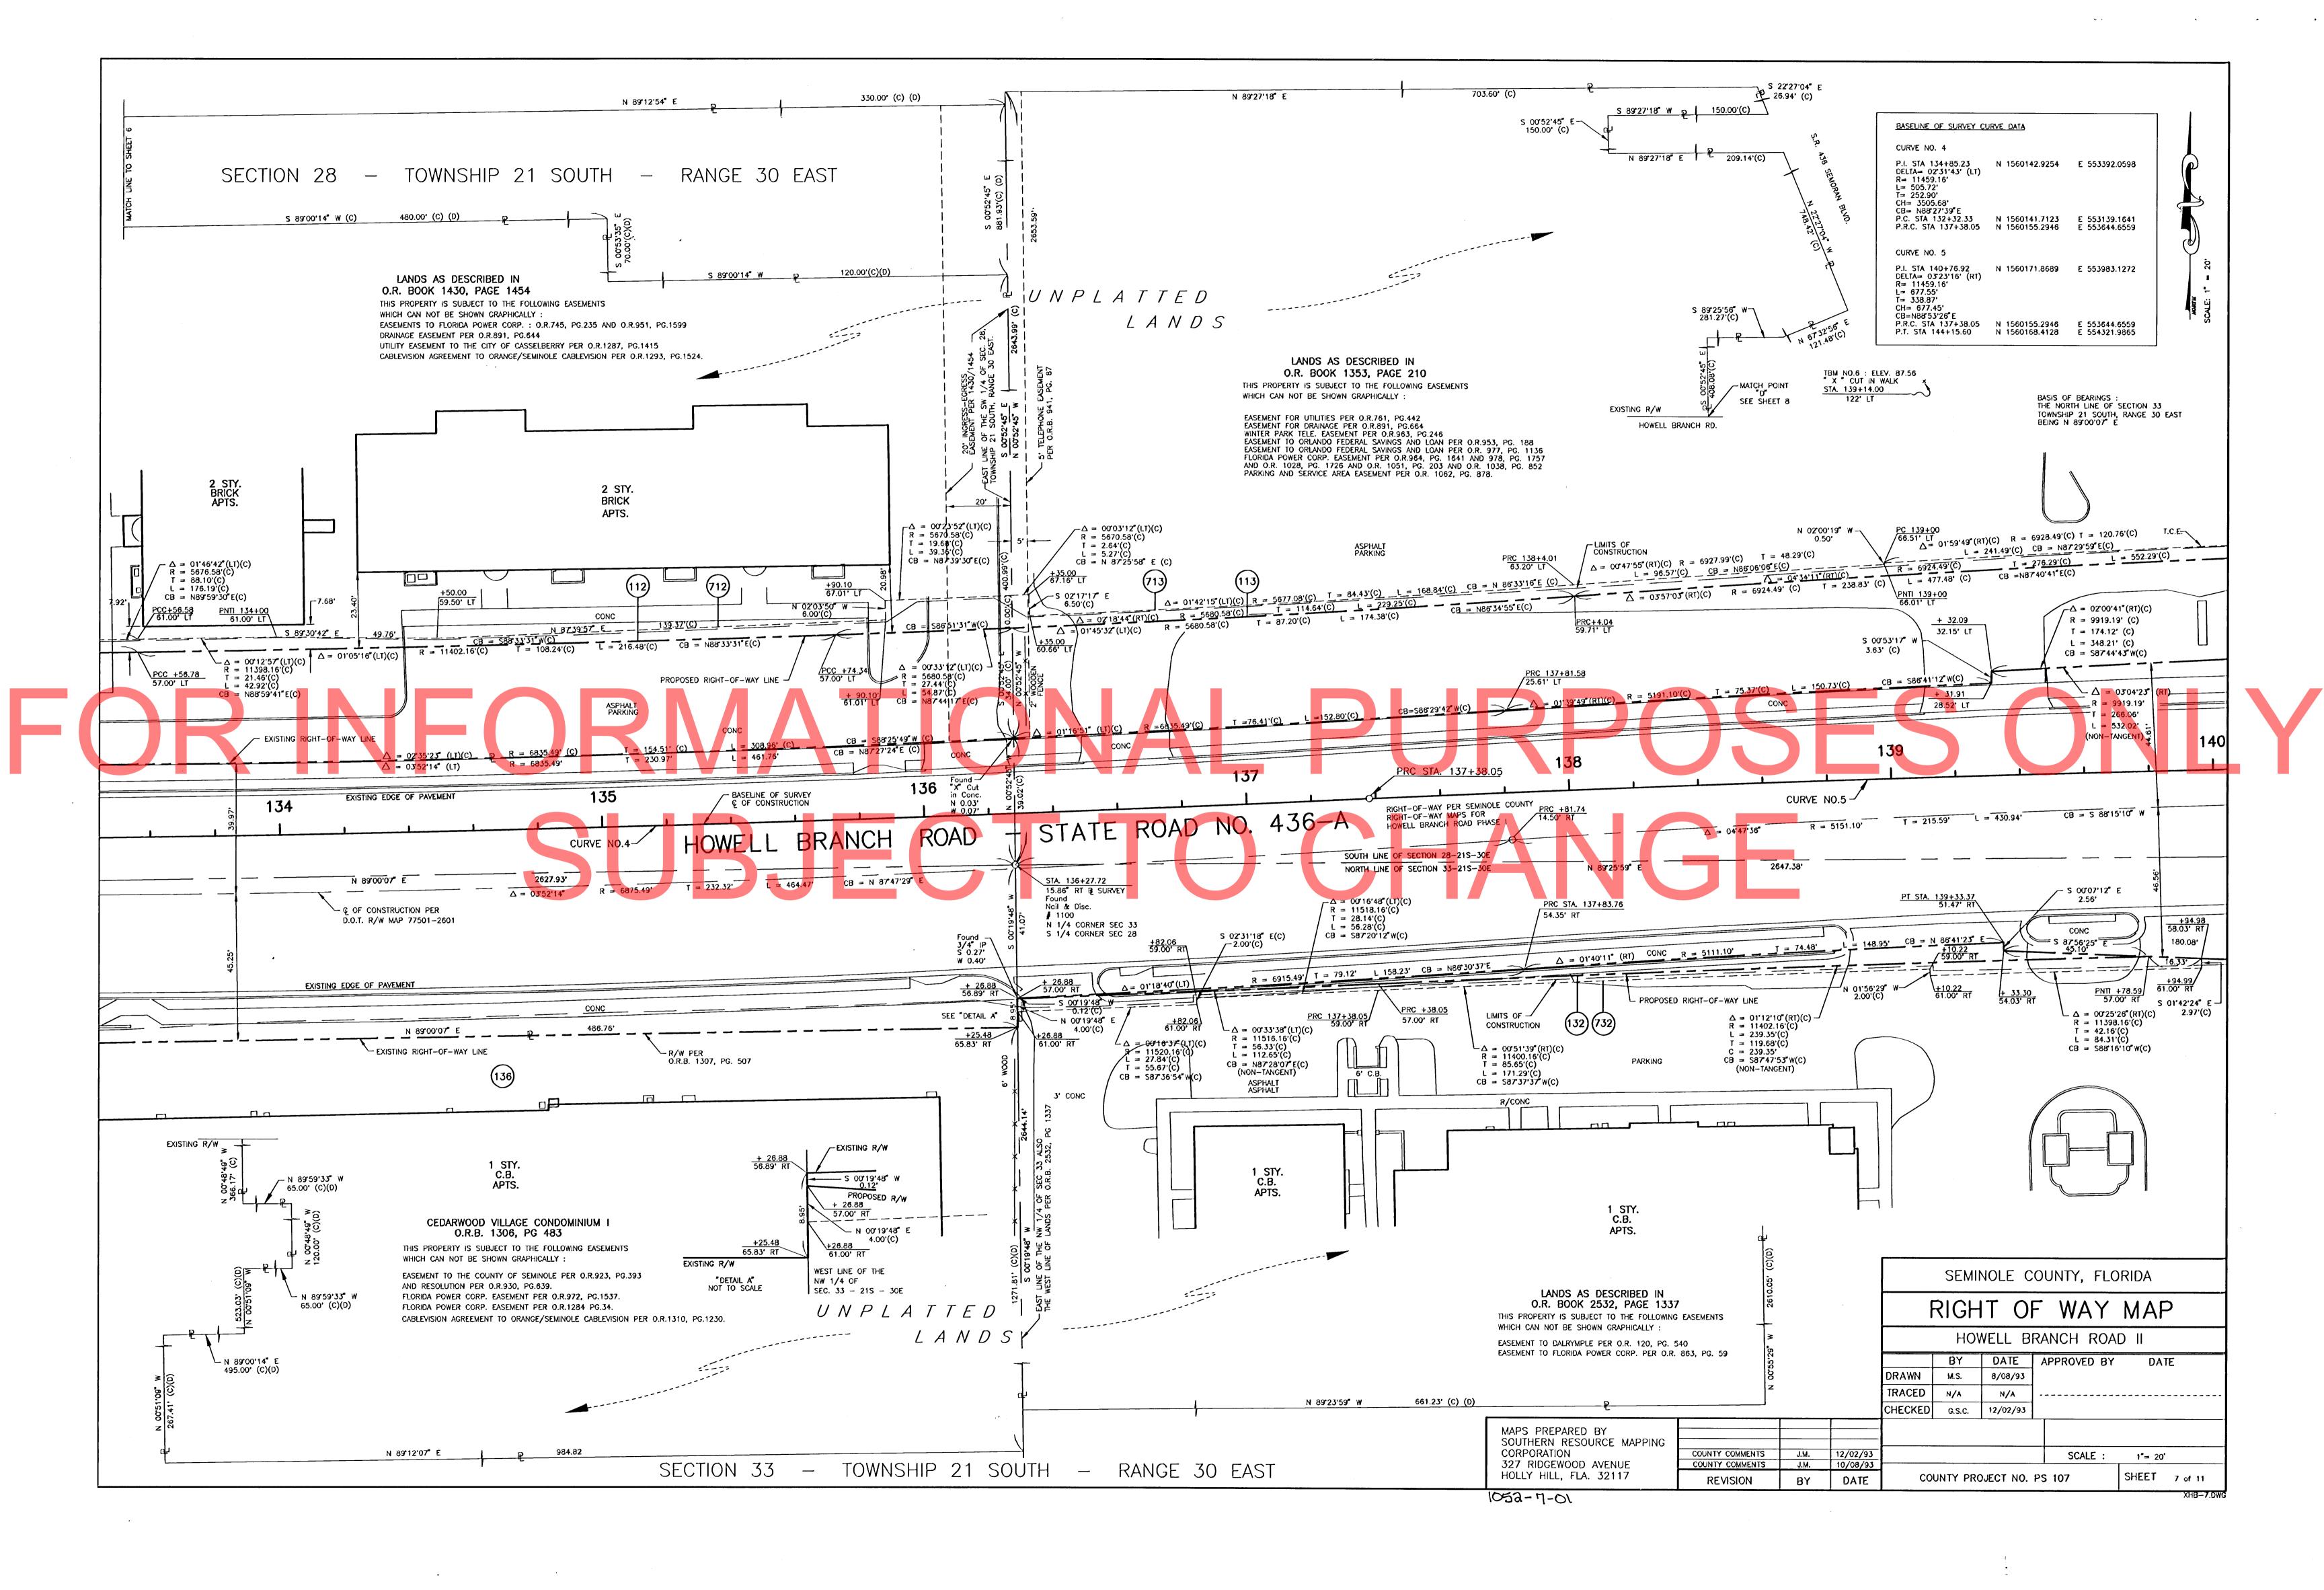

RIGHT-OF-WAY MAP

HOWELL BRANCH ROAD, PHASE II LAKEMONT AVENUE TO S.R.436 (SEMORAN BLVD.

OF RECORD AND TITLE SEARCHES PROVIDED BY FIDELITY TITLE AND GUARANTY COMPANY

ONLY FIXED IMPROVEMENTS PERTINENT TO THE PARCELS TO BE ACQUIRED ARE SHOWN. FIXED INTERIOR IMPROVEMENTS NOT LOCATED.

THIS RIGHT-OF-WAY MAP IS SUPPORTED BY A SPECIFIC PURPOSE SURVEY - CONTROL SURVEY COMMENCED DEC.10, 1992, PREPARED UNDER THE RESPONSIBLE CHARGE OF WALTER J. SMITH OF SOUTHERN RESOURCE MAPPING CORPORATION, 327 RIDGEWOOD AVE., HOLLY HILL, FLORIDA 32117 FLORIDA REG. SURVEYOR NO. 4807

6. THIS MAP IS NOT A SURVEY.

7. ALL ELEVATIONS REFER TO NATIONAL GEODETIC VERTICAL DATUM OF 1929. BENCH MARK = D.O.T. BENCH MARK " BM 77/88/A/260 ", ELEV. 87.30 ( D.O.T. CONCRETE MONUMENT W/BRASS DISK )