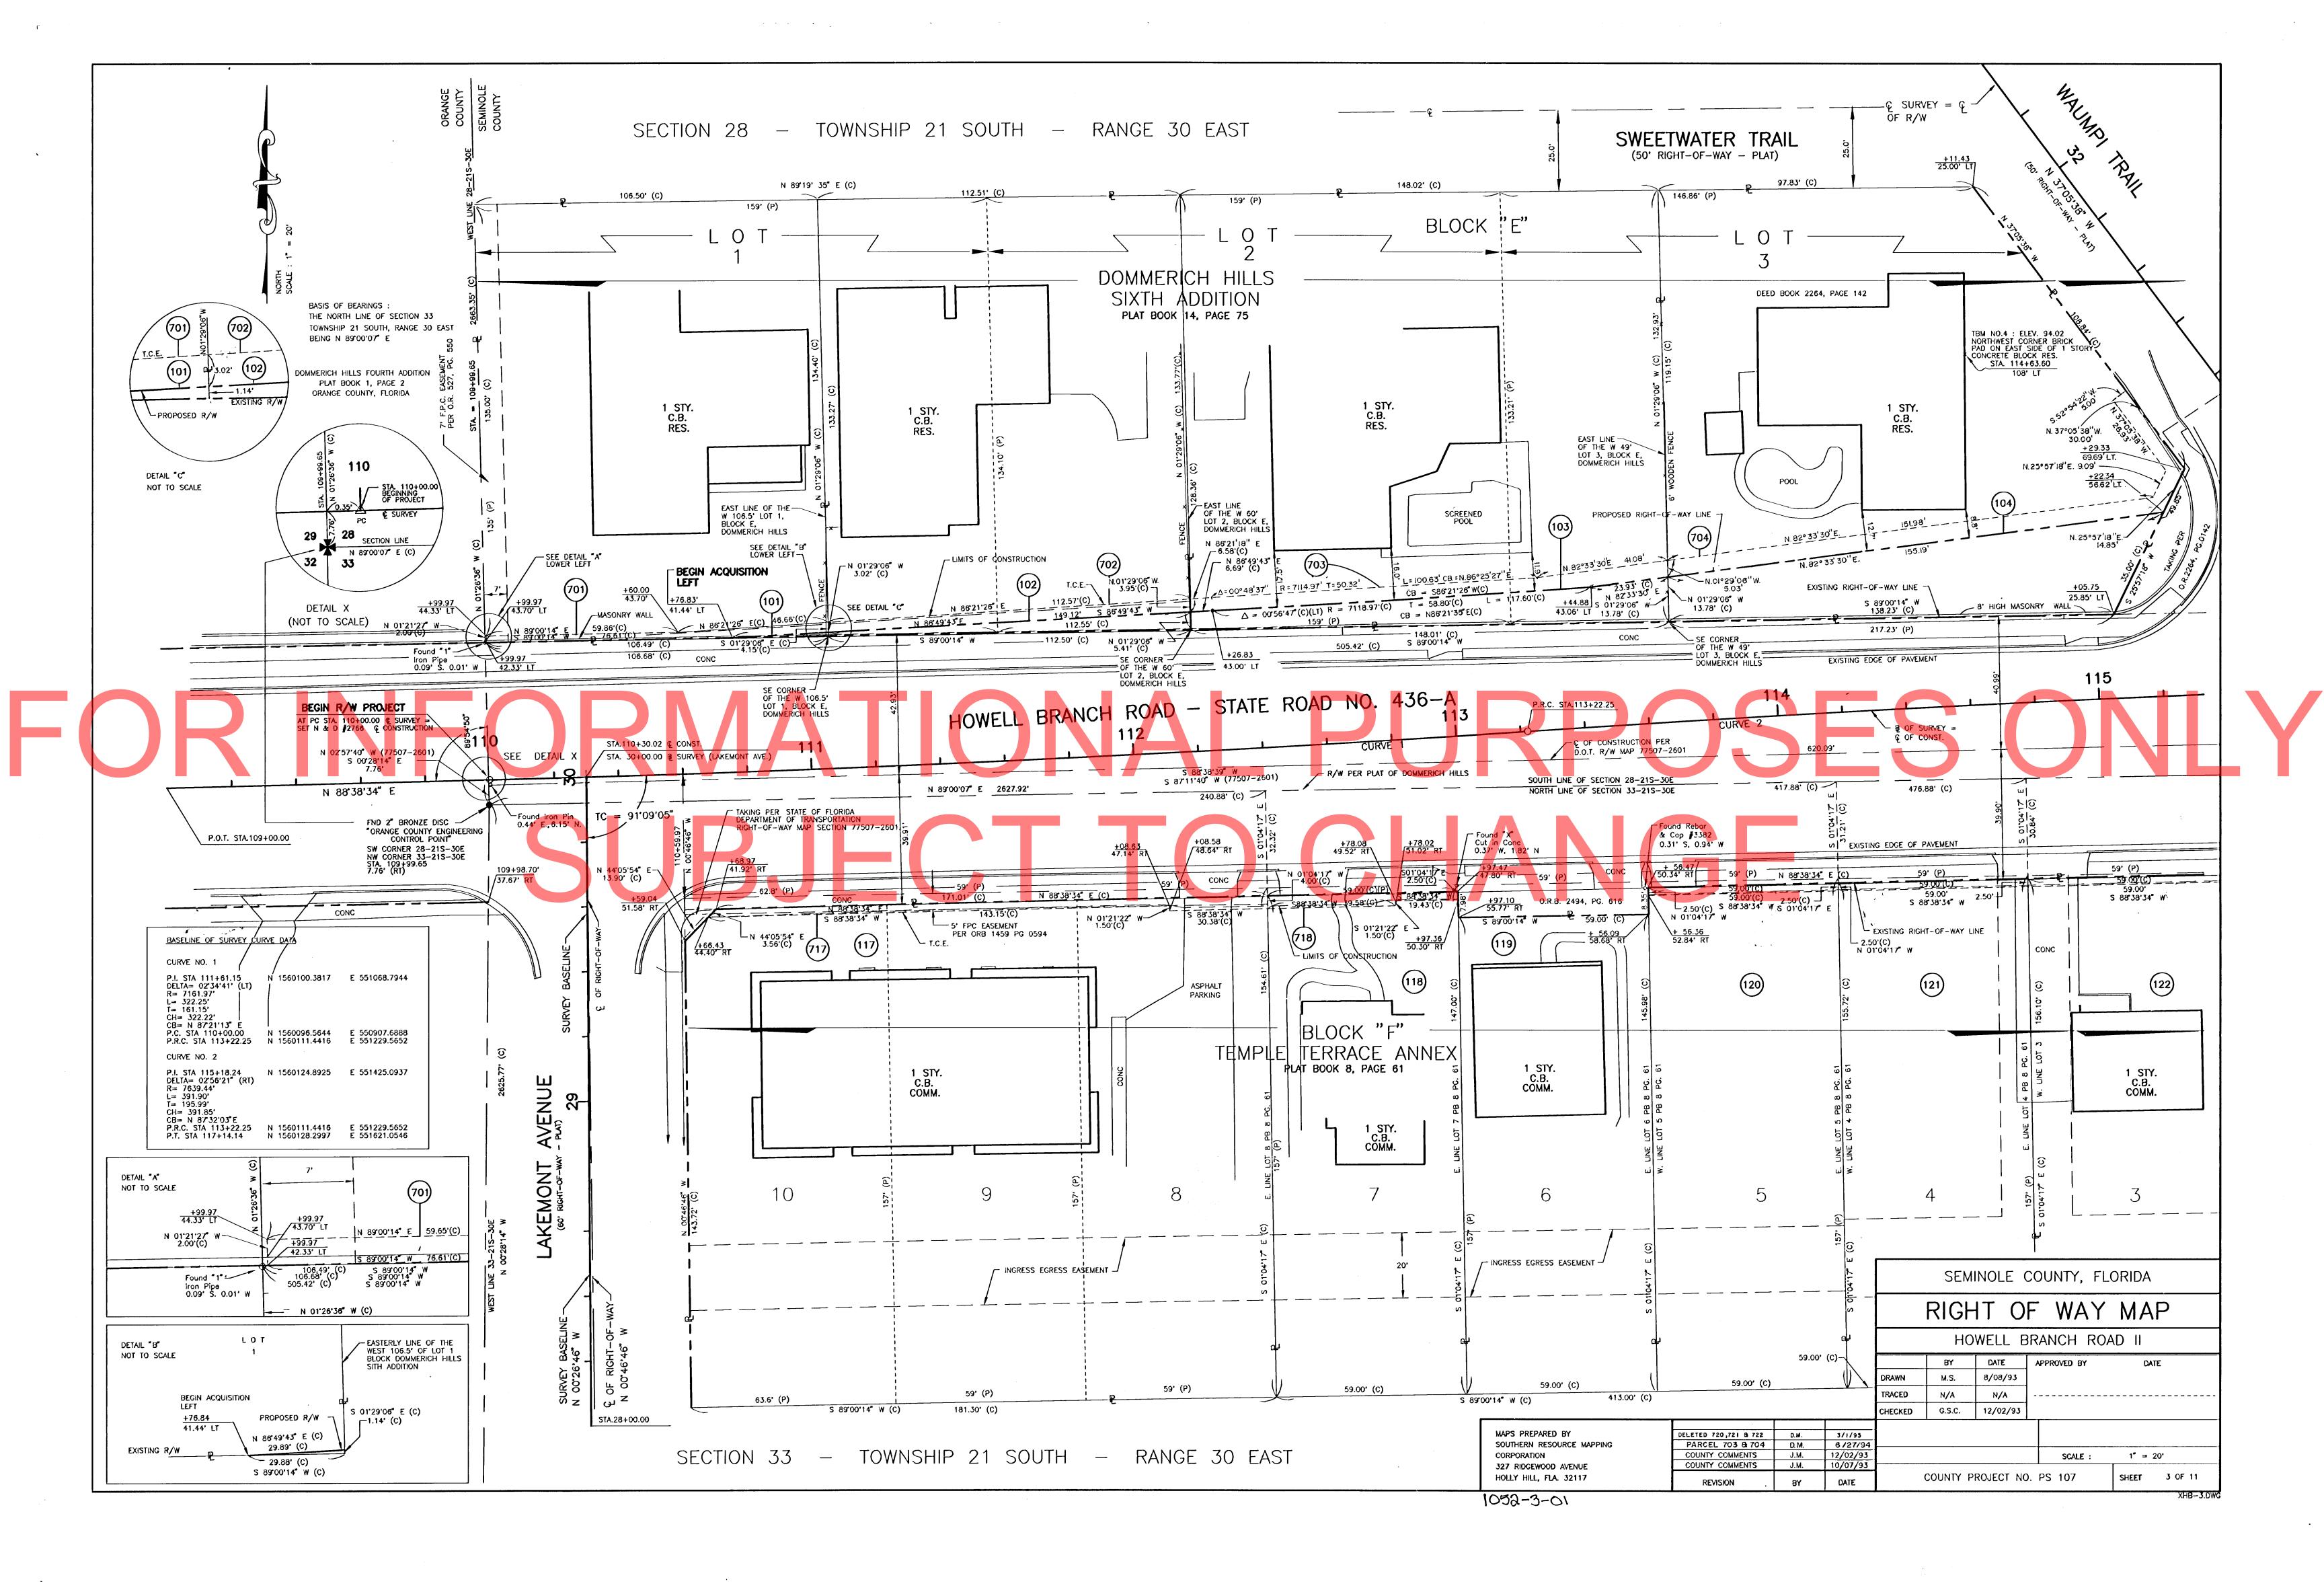

RIGHT-OF-WAY MAP

HOWELL BRANCH ROAD, PHASE II LAKEMONT AVENUE TO S.R.436 (SEMORAN BLVD.

OF RECORD AND TITLE SEARCHES PROVIDED BY FIDELITY TITLE AND GUARANTY COMPANY

ONLY FIXED IMPROVEMENTS PERTINENT TO THE PARCELS TO BE ACQUIRED ARE SHOWN. FIXED INTERIOR IMPROVEMENTS NOT LOCATED.

THIS RIGHT-OF-WAY MAP IS SUPPORTED BY A SPECIFIC PURPOSE SURVEY - CONTROL SURVEY COMMENCED DEC.10, 1992, PREPARED UNDER THE RESPONSIBLE CHARGE OF WALTER J. SMITH OF SOUTHERN RESOURCE MAPPING CORPORATION, 327 RIDGEWOOD AVE., HOLLY HILL, FLORIDA 32117 FLORIDA REG. SURVEYOR NO. 4807