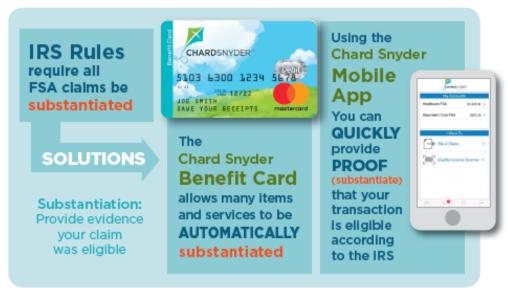

# UNDERSTANDING YOUR PRE-TAX BENEFIT PAYROLL DEDUCTIONS

The Section 125 Cafeteria Plan allows you to contribute "before-tax" dollars to pay for your coverage under a portion of the company's benefit plans (e.g., medical and dental coverage). By paying your premiums with "before-tax" dollars, you generally may reduce the amount of income and Social Security taxes that you otherwise would be required to pay. The elections you make during the Cafeteria Plan enrollment period are effective for the entire 12-month plan year. You generally cannot change your elections during the year unless you experience a change-in-status event (refer to your benefits booklet for the definition of a "change in status"). The circumstances that permit a change of election vary from one benefit to another. If you believe you have experienced a change-in-status event and you wish to change your elections, notify HR within 30 days of the change.