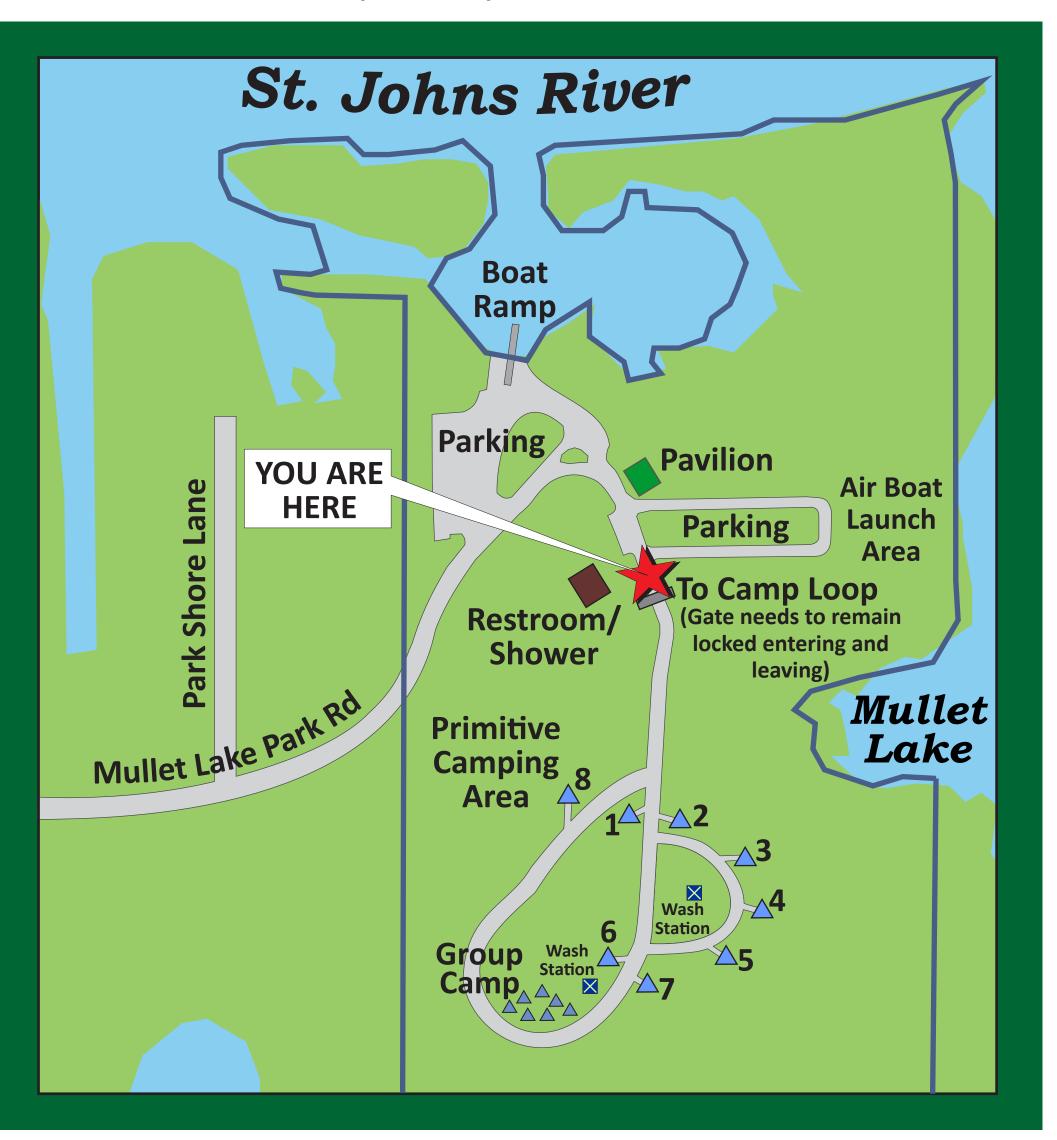

## Mullet Lake Park

2368 Mullet Lake Park Road, Geneva Park Hours: 24 Hours a Day, 7 Days a Week

## PARK FACILITY MAP

Camping by permit only

One vehicle allowed per campsite

For camping information, call 407-665-2180 or visit www.seminolecountyfl.gov