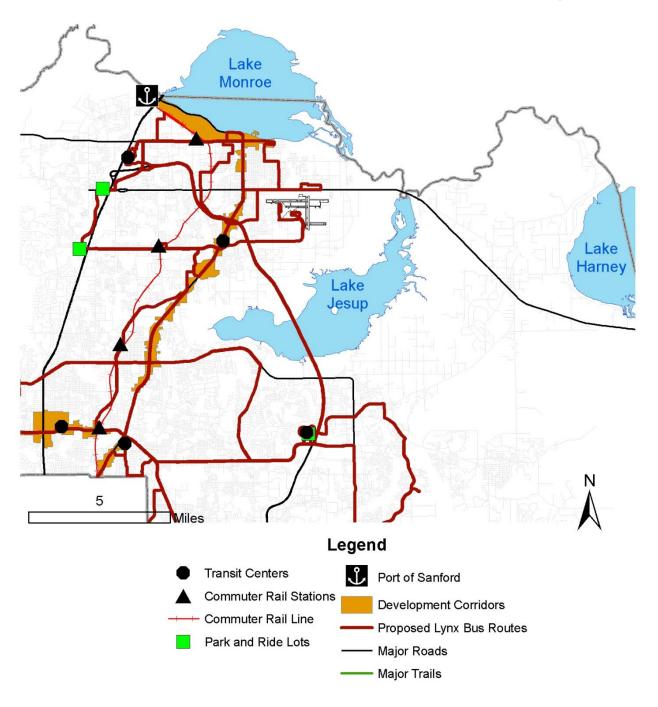

# TRANSPORTATION EXHIBITS:

- Airport, Port, and Rail Facilities, Evacuation Routes 2007
- Airport, Port and Rail Facilities, Evacuation Routes 2025
- Automobile Ownership Patterns
- Backlogged and Constrained Facilities
- Bicycle and Trail Facilities 2007
- Bicycle and Trail Facilities 2025
- Existing FDOT Functional Classifications
- Existing Roadway Level of Service 2007
- Future County Functional Classifications
- Future Enhanced Transit Corridor
- Functional Classifications County Roadways
- Functional Classifications State Roadways
- Generalized Maximum Service Volumes for County Arterial and Collector Roadways
- Generalized Maximum Service Volumes for State Roadways
- Greenways and Trails Linkages
- Level of Service Standards for State Highways
- Needed Unfunded Transportation Improvements
- Projected Roadway Level of Service 2025
- Roadway Maintenance Responsibilities

#### **Future Enhanced Transit Corridor**

(Effective date of information: 3/2008)

TRANSPORTATION
Last amended on 12/09/2008 by Ord. 2008-44