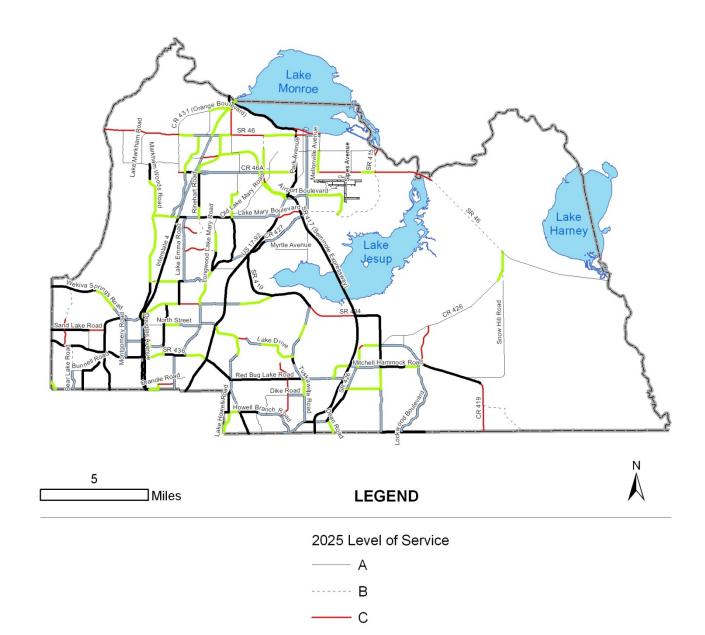

| From                   | То                  | Improvement           |
|--------------|------------------------|---------------------|-----------------------|
| Interstate 4 | Orange County Line     | Volusia County Line | 6 + Special Use Lanes |
| SR 426       | Orange County Line     | SR 417              | Widen to 6 Lanes      |
| SR 434       | SR 436                 | Montgomery Road     | Widen to 6 Lanes      |
| SR 436       | Interchange with Howel | l Branch Road       | New Interchange       |
| US 17-92     | Lake Mary Blvd.        | Airport Blvd.       | Widen to 6 Lanes      |
| US 17-92     | Interstate 4           | French Avenue       | Widen to 4 Lanes      |

Source: Metroplan Orlando

TRA Exhibit-21 TRANSPORTATION



#### **Projected Roadway Level Of Service 2025**



(Effective date of information: 3/2008)

<u> —</u> D <u> —</u> Е

#### **Roadway Maintenance Responsibilities**

|                      | Arterial<br>Miles | Collector<br>Miles | Toal<br>Miles | % of<br>Total |
|----------------------|-------------------|--------------------|---------------|---------------|
| State Highway System | 153.00            | 0.00               | 153.00        | 43.90%        |
| County Road System   | 68.94             | 99.40              | 168.34        | 48.30%        |
| City Streets         | 1.69              | 25.65              | 27.34         | 7.80%         |
| Total                | 223.63            | 125.05             | 348.68        | 100.00%       |
| % of Total           | 64.10%            | 35.90%             | 100.00%       |               |