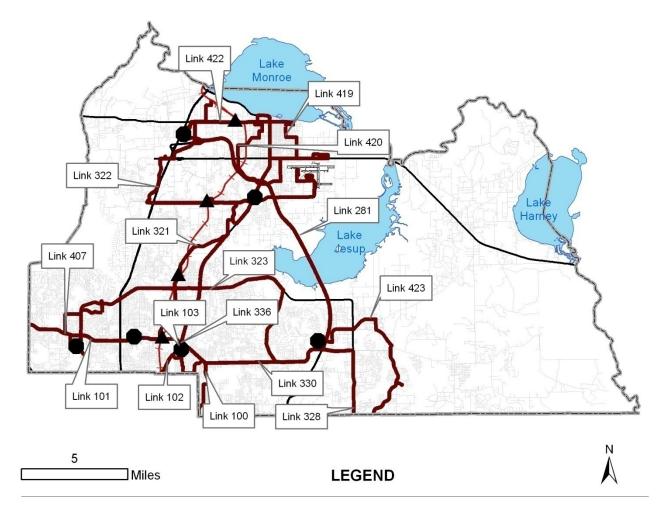

# TRANSPORTATION EXHIBITS:

- Airport, Port, and Rail Facilities, Evacuation Routes 2007
- Airport, Port and Rail Facilities, Evacuation Routes 2025
- Automobile Ownership Patterns
- Backlogged and Constrained Facilities
- Bicycle and Trail Facilities 2007
- Bicycle and Trail Facilities 2025
- Existing FDOT Functional Classifications
- Existing Roadway Level of Service 2007
- Future County Functional Classifications
- Future Enhanced Transit Corridor
- Functional Classifications County Roadways
- Functional Classifications State Roadways
- Generalized Maximum Service Volumes for County Arterial and Collector Roadways
- Generalized Maximum Service Volumes for State Roadways
- Greenways and Trails Linkages
- Level of Service Standards for State Highways
- Needed Unfunded Transportation Improvements
- Projected Roadway Level of Service 2025
- Roadway Maintenance Responsibilities