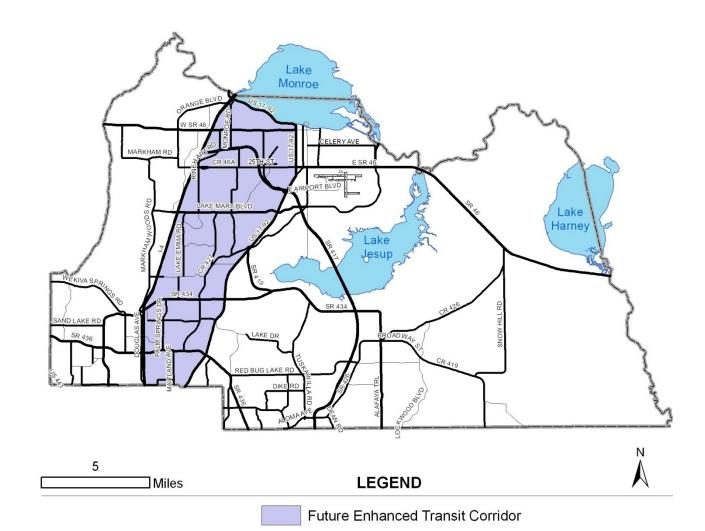

#### **Future Enhanced Transit Corridor**

(Effective date of information: 3/2008)

TRANSPORTATION
Last amended on 12/09/2008 by Ord. 2008-44