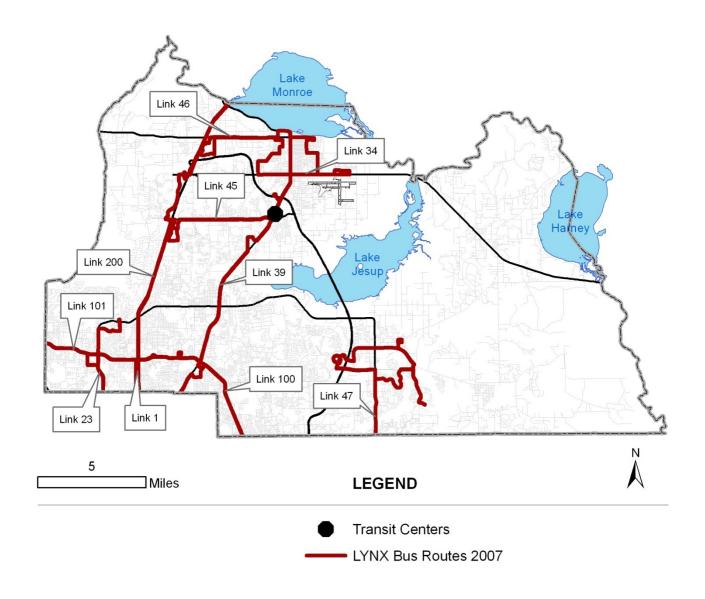

# TRANSPORTATION EXHIBITS:

- Airport, Port, and Rail Facilities, Evacuation Routes 2007
- Airport, Port and Rail Facilities, Evacuation Routes 2025
- Automobile Ownership Patterns
- Backlogged and Constrained Facilities
- Bicycle and Trail Facilities 2007
- Bicycle and Trail Facilities 2025
- Existing FDOT Functional Classifications
- Existing Roadway Level of Service 2007
- Future County Functional Classifications
- Future Enhanced Transit Corridor
- Functional Classifications County Roadways
- Functional Classifications State Roadways
- Generalized Maximum Service Volumes for County Arterial and Collector Roadways
- Generalized Maximum Service Volumes for State Roadways
- Greenways and Trails Linkages
- Level of Service Standards for State Highways
- Needed Unfunded Transportation Improvements
- Projected Roadway Level of Service 2025
- Roadway Maintenance Responsibilities