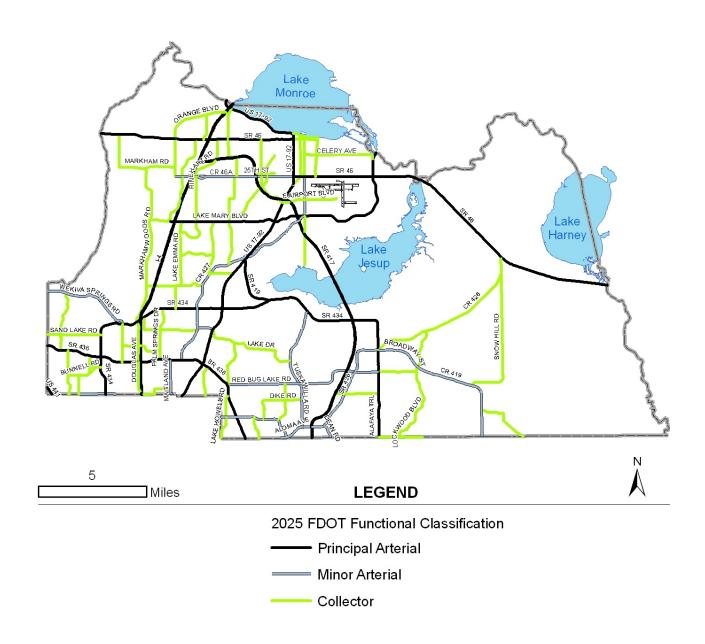

|   | Policy      |        |       |       |    |
| Wymore Road  | E      | Ε | SR 436 to Orange County line    | 2 | Constrained | 19,360 | 1,610 | 900   | 10 |

All County facilities constructed or improved after December 15, 1999 that are located within the Wekiva River Protection Area other than Orange Boulevard and those roads scheduled for improvement in the Capital Improvements Element in effect on December 15, 1999 (such as County Road 46A) are permanently constrained to their existing laneage.

TRANSPORTATION TRA Exhibit-5



#### **Bicycle and Trail Facilities 2007**





# **Bicycle and Trail Facilities 2025**





#### **Existing FDOT Functional Classifications**





#### **Existing Roadway Level of Service 2007**





#### **Future County Functional Classifications**





#### **Future Enhanced Transit Corridor**



(Effective date of information: 3/2008)

TRANSPORTATION
Last amended on 12/09/2008 by Ord. 2008-44



# **Functional Classifications – County Roadways**

| Roadway                 | From                         | То                                         | Current FDOT Classification | Future County<br>Classification |
|-------------------------|------------------------------|--------------------------------------------|-----------------------------|---------------------------------|
| 1st St (Sanford)        | US 17-92 / SR 46             | Mellonville Ave                            | Unclassified                | Collector (3)                   |
| Airport Blvd            | Mellonville Ave              | CR 425 (Sanford Ave)