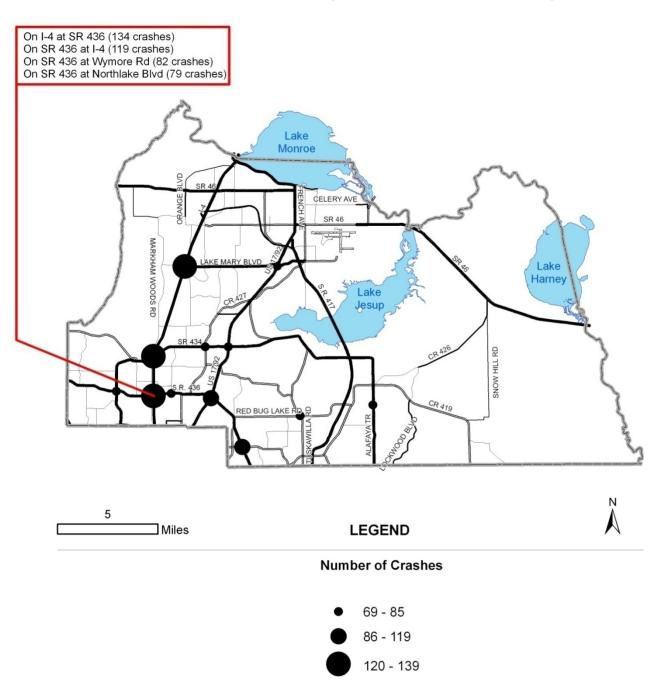

|            |
| Red Bug Lake Rd @ Tuskawilla Rd | 85      | 11      |            |
| SR 436 @ Wymore Rd              | 82      | 3       |            |
| SR 434 @ Mitchell Hammock Rd    | 80      | 7       |            |
| SR 436 @ Northlake Blvd         | 79      | 7       | 1          |
| SR 434 @ CR 427                 | 77      | 6       |            |
| US 17-92 @ SR 434               | 76      | 7       |            |
| US 17-92 @ Lake Mary Blvd.      | 74      | 13      | 1          |
| SR 436 @ SR 434                 | 72      |         |            |
| SR 436 @ Palm Springs Dr        | 69      | 2       |            |

Source: Seminole County Traffic Engineering

TRA Exhibit-29 TRANSPORTATION

# SEMINOLE COUNTY COMPREHENSIVE PLAN



**Top 15 Crash Locations Map for 2006** 





#### **Transit Service 2007**





#### **Transit Service 2011**





#### **Transit Service 2025**



Proposed LYNX Routes 2025

---- Commuter Rail Line

▲ Commuter Rail Stations

Transit Centers

(Source: 2017 LYNX Transit Development Plan)



#### **Transportation Concurrency Exception Areas-Dense Urban Land Area**



NOTE: That portion of the DULA Area witnin the Wekiva Study Area is NOT exempt from DRI requirements.

TRA - Effective date of information: 06/2009 This exhibit last amended 12/08/2009 by Ord. 2009-36

TRA Exhibit-34 TRANSPORTATION



#### TRANSPORTATION STRATEGY AREAS (TSA)





#### **Travel Time Level of Service Criteria**

# Rural Areas and Areas Less Than 5,000 Population

| LOS       | Freeways | Multi-Lane | Two-Lane Highways |              | Interrupted     |
|