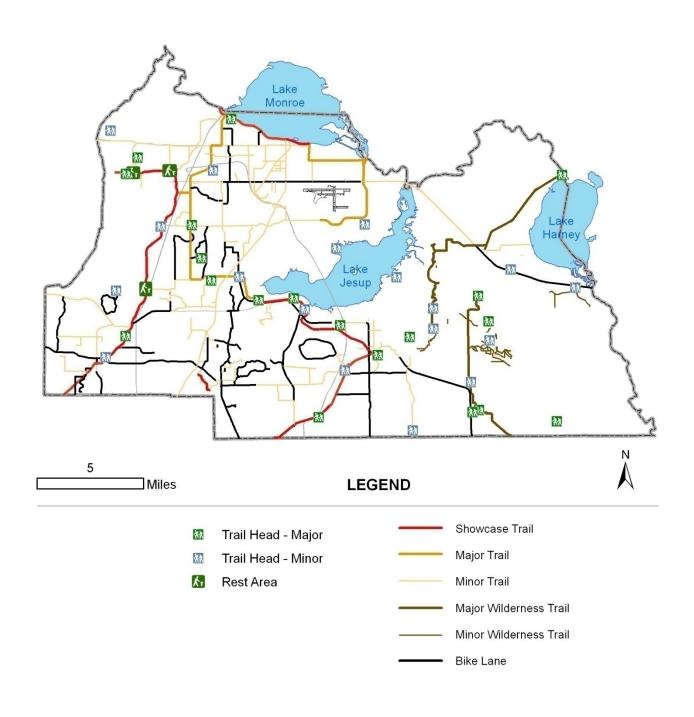

lvan Drive | D+20%  | Ε | Orange Boulevard to SR 46       | 2 | Constrained | 19,360 | 1,610 | 900   | 10 |
|              |        |   |                                 |   | Policy      |        |       |       |    |
| Wymore Road  | E      | Ε | SR 436 to Orange County line    | 2 | Constrained | 19,360 | 1,610 | 900   | 10 |

All County facilities constructed or improved after December 15, 1999 that are located within the Wekiva River Protection Area other than Orange Boulevard and those roads scheduled for improvement in the Capital Improvements Element in effect on December 15, 1999 (such as County Road 46A) are permanently constrained to their existing laneage.

TRANSPORTATION TRA Exhibit-5



#### **Bicycle and Trail Facilities 2007**





# **Bicycle and Trail Facilities 2025**





#### **Existing FDOT Functional Classifications**





#### **Existing Roadway Level of Service 2007**





#### **Future County Functional Classifications**





#### **Future Enhanced Transit Corridor**



(Effective date of information: 3/2008)

TRANSPORTATION
Last amended on 12/09/2008 by Ord. 2008-44



# **Functional Classifications – County Roadways**

| Roadway                 | From                         | То                                         | Current FDOT Classification | Future County<br>Classification |
|-------------------------|------------------------------|--------------------------------------------|-----------------------------|---------------------------------|
| 1st St (Sanford)        | US 17-92 / SR 46             | Mellonville Ave