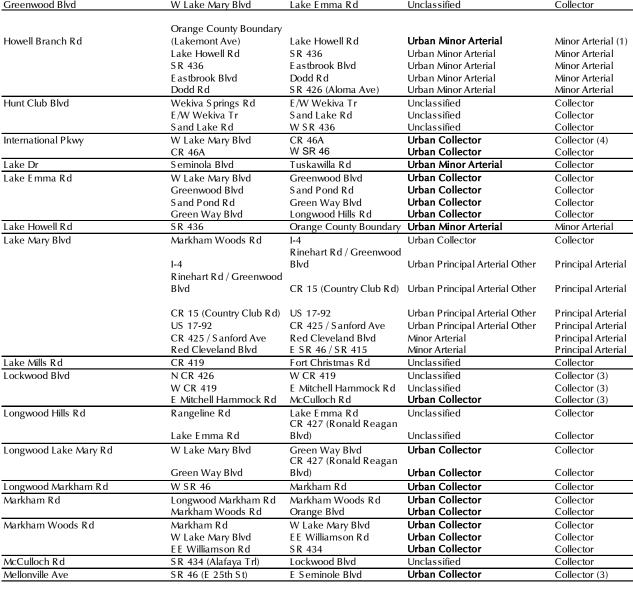

# **Functional Classifications – County Roadways**

| Roadway                 | From                         | То                                         | Current FDOT Classification | Future County<br>Classification |
|-------------------------|------------------------------|--------------------------------------------|-----------------------------|---------------------------------|
| 1st St (Sanford)        | US 17-92 / SR 46             | Mellonville Ave                            | Unclassified                | Collector (3)                   |
| Airport Blvd            | Mellonville Ave              | CR 425 (Sanford Ave)                       | Unclassified                | Collector                       |
| •                       | CR 425 (Sanford Ave)         | N US 17-92                                 | Unclassified                | Collector                       |
|                         | N US 17-92                   | CR 46A                                     | Minor Arterial              | Collector                       |
|                         | CR 46A                       | W SR 46                                    | Minor Arterial              | Collector                       |
| Bear Lake Rd            | W SR 436                     | McNeil Rd                                  | Urban Collector             | Collector                       |
|                         | McNeil Rd                    | Bunnell Rd                                 | Urban Collector             | Collector                       |
|                         | Bunnell Rd                   | Orange County Boundary                     | Urban Collector             | Collector                       |
| Bunnell Rd              | Bear Lake Rd                 | Eden Park Ave                              | Unclassified                | Collector                       |
|                         | E den Park Ave               | West Town Pkwy                             | Unclassified                | Collector                       |
| Central Pkwy            | Montgomery Rd                | Douglas Ave                                | Unclassified                | Collector                       |
| ,                       | Douglas Ave                  | Palm Springs Dr                            | Unclassified                | Collector                       |
| Chapman Rd              | W SR 426                     | SR 434 (Alafaya Trl)                       | Unclassified                | Collector                       |
| CR 15 (Monroe Rd)       | US 17-92                     | W SR 46                                    | Urban Collector             | Collector                       |
| CR 15 (Upsala Rd)       | W SR 46                      | CR 46A                                     | Urban Collector             | Collector                       |
| CR 15 (Country Club Rd) | CR 46A                       | Lake Mary Blvd                             | Urban Collector             | Collector                       |
| , , ,                   | Lake Mary Blvd               | Broadmoor Dr                               | Urban Collector             | Collector                       |
|                         | Broadmoor Dr                 | CR 427                                     | Urban Collector             | Collector                       |
| CR 46A (25th St)        | US 17-92 (French Ave)        | Old Lake Mary Rd                           | Urban Minor Arterial        | Minor Arterial                  |
| CR 10/1 (25415t)        | Old Lake Mary Rd             | CR 15 (Upsala Rd)                          | Urban Minor Arterial        | Minor Arterial                  |
| CR 46A                  | CR 15 (Upsala Rd)            | Rinehart Rd                                | Urban Minor Arterial        | Minor Arterial                  |
| CK 10/1                 | Rinehart Rd                  | CR 431 (Orange Blvd)                       | Urban Collector             | Arterial                        |
| CR 419 (Broadway StE)   | Central Ave                  | Reed Ave                                   | Urban Minor Arterial        | Minor Arterial                  |
| CK 419 (Bloadway 31E)   | Reed Ave                     | Lockwood Blvd                              | Urban Minor Arterial        | Minor Arterial                  |
| CR 419                  | Lockwood Blvd                | 2nd St                                     | Urban Minor Arterial        | Minor Arterial                  |
| CK 419                  |                              |                                            | Urban Minor Arterial        |                                 |
|                         | 2nd St                       | Riverwoods Dr                              |                             | Minor Arterial                  |
| CD 445 (404 CO)         | Riverwoods Dr                | Orange County Boundary                     |                             | Minor Arterial                  |
| CR 415 (13th St)        | US 17-92                     | Park Ave                                   | Urban Collector             | Collector                       |
| CD 415 (C. l 4 . )      | Park Ave                     | Sanford Ave                                | Urban Collector             | Collector                       |
| CR 415 (Celery Ave)     | Sanford Ave                  | Mellonville Ave                            | Urban Collector             | Collector                       |
|                         | Mellonville Ave              | Sipes Ave                                  | Urban Collector             | Collector                       |
|                         | Sipes Ave                    | Beardall Ave                               | Urban Collector             | Collector                       |
|                         | Beardall Ave                 | SR 415                                     | Urban Collector             | Collector                       |
| CR 425 (Sanford Ave)    | E 1st St                     | SR 46 (E 25th St)                          | Unclassified                | Collector (3)                   |
|                         | SR 46 (E 25th St)            | E Airport Blvd                             | Urban Major Arterial        | Arterial                        |
|                         | E Airport Blvd               | CR 427<br>Lake Jesup Park (End of          | Urban Major Arterial        | Arterial                        |
|                         | E Lake Mary Blvd             | Road)                                      | Unclassified                | Collector (1)                   |
| CR 426 (Geneva Dr)      | CR 419 (Broadway St E)       | Lockwood Blvd                              | Urban Collector             | Collector                       |
| CR 426                  | Lockwood Blvd                | Old Mims Rd                                | Urban Collector             | Collector                       |
|                         | Old Mims Rd                  | S now Hill Rd                              | Urban Collector             | Collector                       |
|                         | S now Hill Rd                | E SR 46                                    | Rural Major Collector       | Major Collector                 |
| CR 427 (Maitland Ave)   | Orange County Boundary       |                                            | Urban Minor Arterial        | Minor Arterial                  |
| CR 427 (National Ave)   | SR 436 (E Altamonte Dr)      | North S t                                  | Urban Minor Arterial        | Minor Arterial                  |
| (. tonala rioagan bira) | North St                     | SR 434                                     | Urban Minor Arterial        | Minor Arterial                  |
|                         | SR 434                       |                                            | Urban Minor Arterial        | Minor Arterial                  |
|                         | S K 434<br>Longwood Hills Rd | Longwood Hills Rd<br>Longwood Lake Mary Rd |                             | Minor Arterial                  |
|                         |                              | ,                                          | Urban Minor Arterial        |                                 |
|                         | Longwood Lake Mary Rd        | US 17-92                                   | Urban Minor Arterial        | Minor Arterial                  |
|                         | US 17-92                     | Hester Ave                                 |                             | Minor Arterial                  |
| CB 424 (O BL b          | Hester Ave                   | Sanford Ave                                | Urban Minor Arterial        | Minor Arterial                  |
| CR 431 (Orange Blvd)    | CR 46A / Heathrow Blvd       | Markham Rd                                 | Urban Collector             | Collector                       |
|                         | Markham Rd                   | W S R 46                                   | Urban Collector             | Collector                       |
|                         | W SR 46                      | Oregon S t                                 | Urban Collector             | Collector                       |
|                         | Oregon St                    | CR 15                                      | Urban Collector             | Collector                       |
| Dean Rd                 | SR 426 (Aloma Ave)           | McCulloch Rd                               | Urban Minor Arterial        | Minor Arterial                  |
| Dike Rd                 | Tuskawilla Rd                | Dodd Rd                                    | Urban Collector             | Collector                       |
|                         | Dodd Rd                      | Howell Branch Rd                           | Urban Collector             | Collector                       |
| Dodd Rd                 | Red Bug Lake Rd              | Howell Branch Rd                           | Urban Collector             | Collector                       |
|                         | CR 427 (Ronald Reagan        |                                            |                             |                                 |
| Dog Track Rd            | Blvd)                        | US 17-92                                   | Urban Minor Arterial        | Minor Arterial                  |