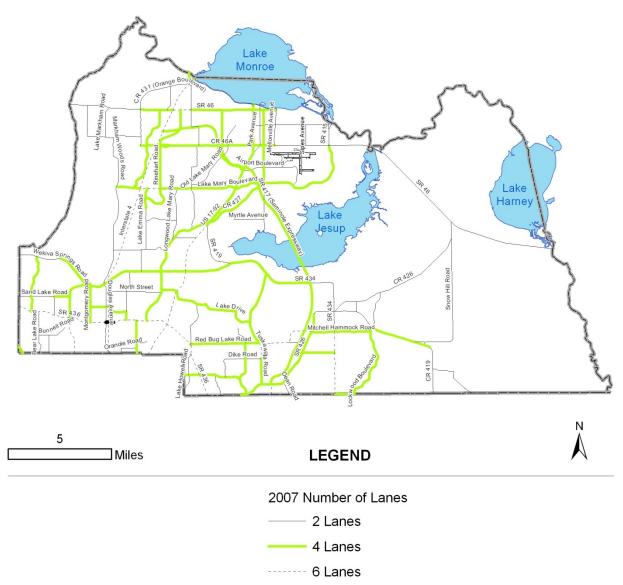

#### **Backlogged and Constrained Facilities**

Existing (2007 and prior) Backlogged Facilities

| or unu p                   |                                 |                                  | Numb                                                                                                                                                                                                                            | er of I                                                  | anes                                                            |                                                                                                                                                                                                                                                                                                                                                                                                                                                                                                                                                                                                                                                                                                                                                                                                                                                                                                                                                                                                                                                                                                                                                                                                                                                                                                                                                                                                                                                                                                                                       | Maintenar                                                                                                                                                                                                                                                                                                                                                      | nce of Ser                                                                                                                                                                                                                                                                                                                                                                                                                                                                                                                                                                                                                                                                                                                                                                                                                                                                                                                                                                                                                                                                                                                                                                                                                                                                                                                                                                                                                                                                                                                                          | vice Thr                                                                                                                                                                                                                                                                                                                                                                                                                                                                                                                                                                                                                                                                                                                                                                                                                                                                                                                                                                                                                                                                                                                                                                                                                                                                                                                                                                                                                                                                                                                                                                                                                                                                                                                                                                                                                                                                                                                                                                                                                                                                                                                   | esholds                                                                                                                                                                                                                                                                                                                                                                                                                                                                                                                                                                                                                                                                                                                                                                                                                                                                                                                                                                                                                                                                                                                                                                                                                                                                                                                                                                                                                                                                                                                                                                                                                                                                                                                                                                                                                                                                                                                                                                                                                                                                                                                      |
|----------------------------|---------------------------------|----------------------------------|---------------------------------------------------------------------------------------------------------------------------------------------------------------------------------------------------------------------------------|----------------------------------------------------------|-----------------------------------------------------------------|---------------------------------------------------------------------------------------------------------------------------------------------------------------------------------------------------------------------------------------------------------------------------------------------------------------------------------------------------------------------------------------------------------------------------------------------------------------------------------------------------------------------------------------------------------------------------------------------------------------------------------------------------------------------------------------------------------------------------------------------------------------------------------------------------------------------------------------------------------------------------------------------------------------------------------------------------------------------------------------------------------------------------------------------------------------------------------------------------------------------------------------------------------------------------------------------------------------------------------------------------------------------------------------------------------------------------------------------------------------------------------------------------------------------------------------------------------------------------------------------------------------------------------------|----------------------------------------------------------------------------------------------------------------------------------------------------------------------------------------------------------------------------------------------------------------------------------------------------------------------------------------------------------------|-----------------------------------------------------------------------------------------------------------------------------------------------------------------------------------------------------------------------------------------------------------------------------------------------------------------------------------------------------------------------------------------------------------------------------------------------------------------------------------------------------------------------------------------------------------------------------------------------------------------------------------------------------------------------------------------------------------------------------------------------------------------------------------------------------------------------------------------------------------------------------------------------------------------------------------------------------------------------------------------------------------------------------------------------------------------------------------------------------------------------------------------------------------------------------------------------------------------------------------------------------------------------------------------------------------------------------------------------------------------------------------------------------------------------------------------------------------------------------------------------------------------------------------------------------|----------------------------------------------------------------------------------------------------------------------------------------------------------------------------------------------------------------------------------------------------------------------------------------------------------------------------------------------------------------------------------------------------------------------------------------------------------------------------------------------------------------------------------------------------------------------------------------------------------------------------------------------------------------------------------------------------------------------------------------------------------------------------------------------------------------------------------------------------------------------------------------------------------------------------------------------------------------------------------------------------------------------------------------------------------------------------------------------------------------------------------------------------------------------------------------------------------------------------------------------------------------------------------------------------------------------------------------------------------------------------------------------------------------------------------------------------------------------------------------------------------------------------------------------------------------------------------------------------------------------------------------------------------------------------------------------------------------------------------------------------------------------------------------------------------------------------------------------------------------------------------------------------------------------------------------------------------------------------------------------------------------------------------------------------------------------------------------------------------------------------|------------------------------------------------------------------------------------------------------------------------------------------------------------------------------------------------------------------------------------------------------------------------------------------------------------------------------------------------------------------------------------------------------------------------------------------------------------------------------------------------------------------------------------------------------------------------------------------------------------------------------------------------------------------------------------------------------------------------------------------------------------------------------------------------------------------------------------------------------------------------------------------------------------------------------------------------------------------------------------------------------------------------------------------------------------------------------------------------------------------------------------------------------------------------------------------------------------------------------------------------------------------------------------------------------------------------------------------------------------------------------------------------------------------------------------------------------------------------------------------------------------------------------------------------------------------------------------------------------------------------------------------------------------------------------------------------------------------------------------------------------------------------------------------------------------------------------------------------------------------------------------------------------------------------------------------------------------------------------------------------------------------------------------------------------------------------------------------------------------------------------|
| Current<br>LOS<br>Standard | Year<br>2025<br>LOS<br>Standard | Segment                          | 2007                                                                                                                                                                                                                            | 2011                                                     | 2025                                                            | Special<br>Designations                                                                                                                                                                                                                                                                                                                                                                                                                                                                                                                                                                                                                                                                                                                                                                                                                                                                                                                                                                                                                                                                                                                                                                                                                                                                                                                                                                                                                                                                                                               | ADT Volume                                                                                                                                                                                                                                                                                                                                                     | Peak Hour, 2-Way                                                                                                                                                                                                                                                                                                                                                                                                                                                                                                                                                                                                                                                                                                                                                                                                                                                                                                                                                                                                                                                                                                                                                                                                                                                                                                                                                                                                                                                                                                                                    | Peak Hour/Peak<br>Direction Volume                                                                                                                                                                                                                                                                                                                                                                                                                                                                                                                                                                                                                                                                                                                                                                                                                                                                                                                                                                                                                                                                                                                                                                                                                                                                                                                                                                                                                                                                                                                                                                                                                                                                                                                                                                                                                                                                                                                                                                                                                                                                                         | Average Travel Speed                                                                                                                                                                                                                                                                                                                                                                                                                                                                                                                                                                                                                                                                                                                                                                                                                                                                                                                                                                                                                                                                                                                                                                                                                                                                                                                                                                                                                                                                                                                                                                                                                                                                                                                                                                                                                                                                                                                                                                                                                                                                                                         |
| D                          | E                               | Orange County Line to SR 436     | 6                                                                                                                                                                                                                               | 6                                                        |                                                                 |                                                                                                                                                                                                                                                                                                                                                                                                                                                                                                                                                                                                                                                                                                                                                                                                                                                                                                                                                                                                                                                                                                                                                                                                                                                                                                                                                                                                                                                                                                                                       | 127,288                                                                                                                                                                                                                                                                                                                                                        | 9,137                                                                                                                                                                                                                                                                                                                                                                                                                                                                                                                                                                                                                                                                                                                                                                                                                                                                                                                                                                                                                                                                                                                                                                                                                                                                                                                                                                                                                                                                                                                                               | 5,440                                                                                                                                                                                                                                                                                                                                                                                                                                                                                                                                                                                                                                                                                                                                                                                                                                                                                                                                                                                                                                                                                                                                                                                                                                                                                                                                                                                                                                                                                                                                                                                                                                                                                                                                                                                                                                                                                                                                                                                                                                                                                                                      | N/A                                                                                                                                                                                                                                                                                                                                                                                                                                                                                                                                                                                                                                                                                                                                                                                                                                                                                                                                                                                                                                                                                                                                                                                                                                                                                                                                                                                                                                                                                                                                                                                                                                                                                                                                                                                                                                                                                                                                                                                                                                                                                                                          |
| D                          | E                               | SR 436 to SR 434                 | 6                                                                                                                                                                                                                               | 6                                                        |                                                                 |                                                                                                                                                                                                                                                                                                                                                                                                                                                                                                                                                                                                                                                                                                                                                                                                                                                                                                                                                                                                                                                                                                                                                                                                                                                                                                                                                                                                                                                                                                                                       | 130,000                                                                                                                                                                                                                                                                                                                                                        | 10,816                                                                                                                                                                                                                                                                                                                                                                                                                                                                                                                                                                                                                                                                                                                                                                                                                                                                                                                                                                                                                                                                                                                                                                                                                                                                                                                                                                                                                                                                                                                                              | 5,675                                                                                                                                                                                                                                                                                                                                                                                                                                                                                                                                                                                                                                                                                                                                                                                                                                                                                                                                                                                                                                                                                                                                                                                                                                                                                                                                                                                                                                                                                                                                                                                                                                                                                                                                                                                                                                                                                                                                                                                                                                                                                                                      | N/A                                                                                                                                                                                                                                                                                                                                                                                                                                                                                                                                                                                                                                                                                                                                                                                                                                                                                                                                                                                                                                                                                                                                                                                                                                                                                                                                                                                                                                                                                                                                                                                                                                                                                                                                                                                                                                                                                                                                                                                                                                                                                                                          |
| D                          | Е                               | Lake County Line to Orange       | 2                                                                                                                                                                                                                               | ,                                                        | 1                                                               | Packlaggad                                                                                                                                                                                                                                                                                                                                                                                                                                                                                                                                                                                                                                                                                                                                                                                                                                                                                                                                                                                                                                                                                                                                                                                                                                                                                                                                                                                                                                                                                                                            | 22.475                                                                                                                                                                                                                                                                                                                                                         | 2 1 4 0                                                                                                                                                                                                                                                                                                                                                                                                                                                                                                                                                                                                                                                                                                                                                                                                                                                                                                                                                                                                                                                                                                                                                                                                                                                                                                                                                                                                                                                                                                                                             | 1 222                                                                                                                                                                                                                                                                                                                                                                                                                                                                                                                                                                                                                                                                                                                                                                                                                                                                                                                                                                                                                                                                                                                                                                                                                                                                                                                                                                                                                                                                                                                                                                                                                                                                                                                                                                                                                                                                                                                                                                                                                                                                                                                      | N/A                                                                                                                                                                                                                                                                                                                                                                                                                                                                                                                                                                                                                                                                                                                                                                                                                                                                                                                                                                                                                                                                                                                                                                                                                                                                                                                                                                                                                                                                                                                                                                                                                                                                                                                                                                                                                                                                                                                                                                                                                                                                                                                          |
|                            | Current<br>LOS<br>Standard      | Current LOS LOS Standard D E D E | Current LOS         2025 LOS           Standard         Standard         Segment           D         E         Orange County Line to SR 436           D         E         SR 436 to SR 434           Lake County Line to Orange | Year   2025   LOS   Standard   Standard   Segment   2007 | Year   2025   LOS   Standard   Standard   Segment   2007   2011 | Current LOS         2025 LOS           Standard         Standard         Segment         2007         2011         2025           D         E         Orange County Line to SR 436         6         6         8           D         E         SR 436 to SR 434         6         6         6         6           Lake County Line to Orange         Lake County Line to Orange         Image: County Line to Orange | Current LOS LOS Standard         Segment         2007 2011 2025 Designations           D         E         Orange County Line to SR 436         6         6         8 Backlogged           D         E         SR 436 to SR 434         6         6         6 Backlogged           Lake County Line to Orange         Backlogged         6         6         6 | Current LOS Standard         Special Stan | Year   2025   LOS   Standard   Segment   2007   2011   2025   Designations   207   207   207   207   207   207   207   207   207   207   207   207   207   207   207   207   207   207   207   207   207   207   207   207   207   207   207   207   207   207   207   207   207   207   207   207   207   207   207   207   207   207   207   207   207   207   207   207   207   207   207   207   207   207   207   207   207   207   207   207   207   207   207   207   207   207   207   207   207   207   207   207   207   207   207   207   207   207   207   207   207   207   207   207   207   207   207   207   207   207   207   207   207   207   207   207   207   207   207   207   207   207   207   207   207   207   207   207   207   207   207   207   207   207   207   207   207   207   207   207   207   207   207   207   207   207   207   207   207   207   207   207   207   207   207   207   207   207   207   207   207   207   207   207   207   207   207   207   207   207   207   207   207   207   207   207   207   207   207   207   207   207   207   207   207   207   207   207   207   207   207   207   207   207   207   207   207   207   207   207   207   207   207   207   207   207   207   207   207   207   207   207   207   207   207   207   207   207   207   207   207   207   207   207   207   207   207   207   207   207   207   207   207   207   207   207   207   207   207   207   207   207   207   207   207   207   207   207   207   207   207   207   207   207   207   207   207   207   207   207   207   207   207   207   207   207   207   207   207   207   207   207   207   207   207   207   207   207   207   207   207   207   207   207   207   207   207   207   207   207   207   207   207   207   207   207   207   207   207   207   207   207   207   207   207   207   207   207   207   207   207   207   207   207   207   207   207   207   207   207   207   207   207   207   207   207   207   207   207   207   207   207   207   207   207   207   207   207   207   207   207   207   207   207   207   207   207   207 | Year   Year   2025   LOS   Standard   Standard   Standard   D   E   Orange County Line to SR 436   SR 434   County Line to Orange   County Line to O |

Existing (2007 and prior) Constrained Facilities With Existing Acceptable Operating Conditions

| Existing (20                | or unu p                   |                                 | Strained Facilities With Ex                                 | , receptus      |                          | Maintenar        |                  | vice Thr                           | esholds              |
|-----------------------------|----------------------------|---------------------------------|-------------------------------------------------------------|-----------------|--------------------------|------------------|------------------|------------------------------------|----------------------|
| Roadway                     | Current<br>LOS<br>Standard | Year<br>2025<br>LOS<br>Standard |                                                             | Number of Lanes | S pecial<br>Designations | ADT Volume       | Peak Hour, 2-Way | Peak Hour/Peak<br>Direction Volume | Average Travel Speed |
| SR 434                      | E                          | E                               | Garden Street to Myrtle Street                              | 2               | Constrained              | 18,270           | 1,610            | 850                                | 13                   |
| SR 46<br>US 17-92           | D<br>D                     | E<br>E                          | US 17-92 to Mellonville Avenue<br>Lake Monroe to Park Drive | <u>4</u><br>4   | Constrained Constrained  | 48,000<br>48,000 | 3,390<br>3,390   | 2,100<br>2,000                     | 14<br>10             |
| _                           |                            |                                 |                                                             |                 |                          |                  |                  |                                    |                      |
| Bear Lake<br>Road           | D+20%                      | E                               | Orange County line to SR 436                                | 2               | Policy<br>Constrained    | 19,360           | 1,610            | 900                                | 10                   |
| Howell Branch<br>Road*      | D+20%                      | E                               | Orange County line to SR 436                                | 4               | Policy<br>Constrained    | 42,560           | 3,390            | 2,100                              | 10                   |
| Howell Branch<br>Road       | D+20%                      | E                               | SR 436 to SR 426                                            | 4               | Policy<br>Constrained    | 42,560           | 3,390            | 2,100                              | 10                   |
| Lake Howell<br>Road         | D+20%                      | E                               | Orange County line to SR 436                                | 2               | Policy<br>Constrained    | 19,360           | 1,610            | 900                                | 10                   |
| Lake<br>Markham<br>Road     | D+20%                      | E                               | Markham Road to SR 46                                       | 2               | Policy<br>Constrained    | 19,360           | 1,610            | 900                                | 10                   |
| Longwood<br>Markham<br>Road | D+20%                      | E                               | Markham Road to SR 46                                       | 2               | Policy<br>Constrained    | 19,360           | 1,610            | 900                                | 10                   |
| Markham<br>Road             | E +20%                     | E                               | Orange Boulevard to Markham<br>Woods Rd                     | 2               | Policy<br>Constrained    | 19,360           | 1,610            | 900                                | 10                   |

# Backlogged and Constrained Facilities, continued

| Markham      |        |   | Markham Woods Rd to             |   | Policy      |        |       |       |    |
|--------------|--------|---|---------------------------------|---|-------------|--------|-------|-------|----|
| Road         | D+20%  | Ε | Longwood Markham Road           | 2 | Constrained | 19,360 | 1,610 | 900   | 10 |
| Markham      |        |   |                                 |   | Policy      |        |       |       |    |
| Woods Road   | E +20% | Ε | SR 434 to Markham Road          | 2 | Constrained | 19,360 | 1,610 | 900   | 10 |
| Palm Springs |        |   |                                 |   | Policy      |        |       |       |    |
| Drive        | E +20% | Ε | Central Parkway to SR 434       | 2 | Constrained | 19,360 | 1,610 | 900   | 10 |
| Red Bug Lake |        |   |                                 |   | Policy      |        |       |       |    |
| Road         | D+20%  | Ε | Eagle Circle to Tuskawilla Road | 4 | Constrained | 42,560 | 3,390 | 2,100 | 10 |
| South Lake   |        |   |                                 |   | Policy      |        |       |       |    |
| Sylvan Drive | D+20%  | Ε | Orange Boulevard to SR 46       | 2 | Constrained | 19,360 | 1,610 | 900   | 10 |
|              |        |   |                                 |   | Policy      |        |       |       |    |
| Wymore Road  | E      | Ε | SR 436 to Orange County line    | 2 | Constrained | 19,360 | 1,610 | 900   | 10 |