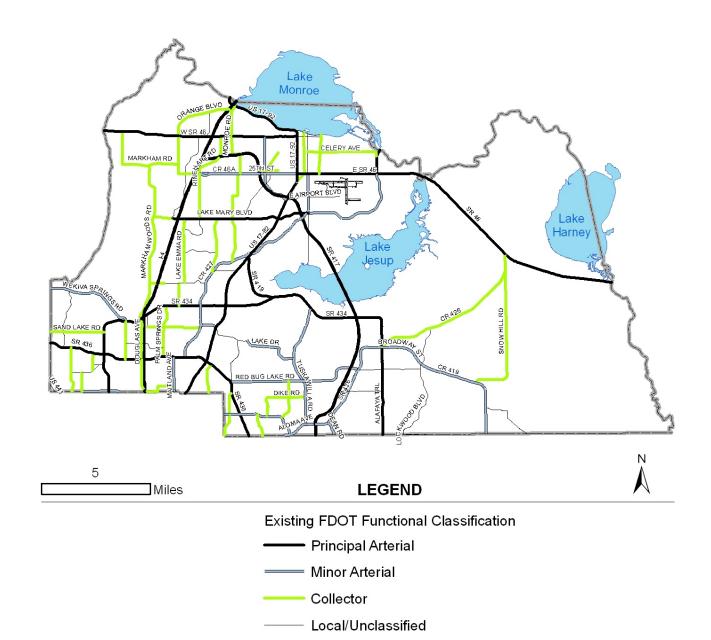

| 2 | Constrained | 19,360 | 1,610 | 900   | 10 |
|              |        |   |                                 |   | Policy      |        |       |       |    |
| Wymore Road  | E      | Ε | SR 436 to Orange County line    | 2 | Constrained | 19,360 | 1,610 | 900   | 10 |

All County facilities constructed or improved after December 15, 1999 that are located within the Wekiva River Protection Area other than Orange Boulevard and those roads scheduled for improvement in the Capital Improvements Element in effect on December 15, 1999 (such as County Road 46A) are permanently constrained to their existing laneage.

TRANSPORTATION TRA Exhibit-5



#### **Bicycle and Trail Facilities 2007**





# **Bicycle and Trail Facilities 2025**





#### **Existing FDOT Functional Classifications**





#### **Existing Roadway Level of Service 2007**





#### **Future County Functional Classifications**





#### **Future Enhanced Transit Corridor**



(Effective date of information: 3/2008)

TRANSPORTATION
Last amended on 12/09/2008 by Ord. 2008-44



# **Functional Classifications – County Roadways**

| Roadway                 | From                         | То                                         | Current FDOT Classification | Future County<br>Classification |
|-------------------------|------------------------------|--------------------------------------------|-----------------------------|---------------------------------|
| 1st St (Sanford)        | US 17-92 / SR 46             | Mellonville Ave                            | Unclassified                | Collector (3)