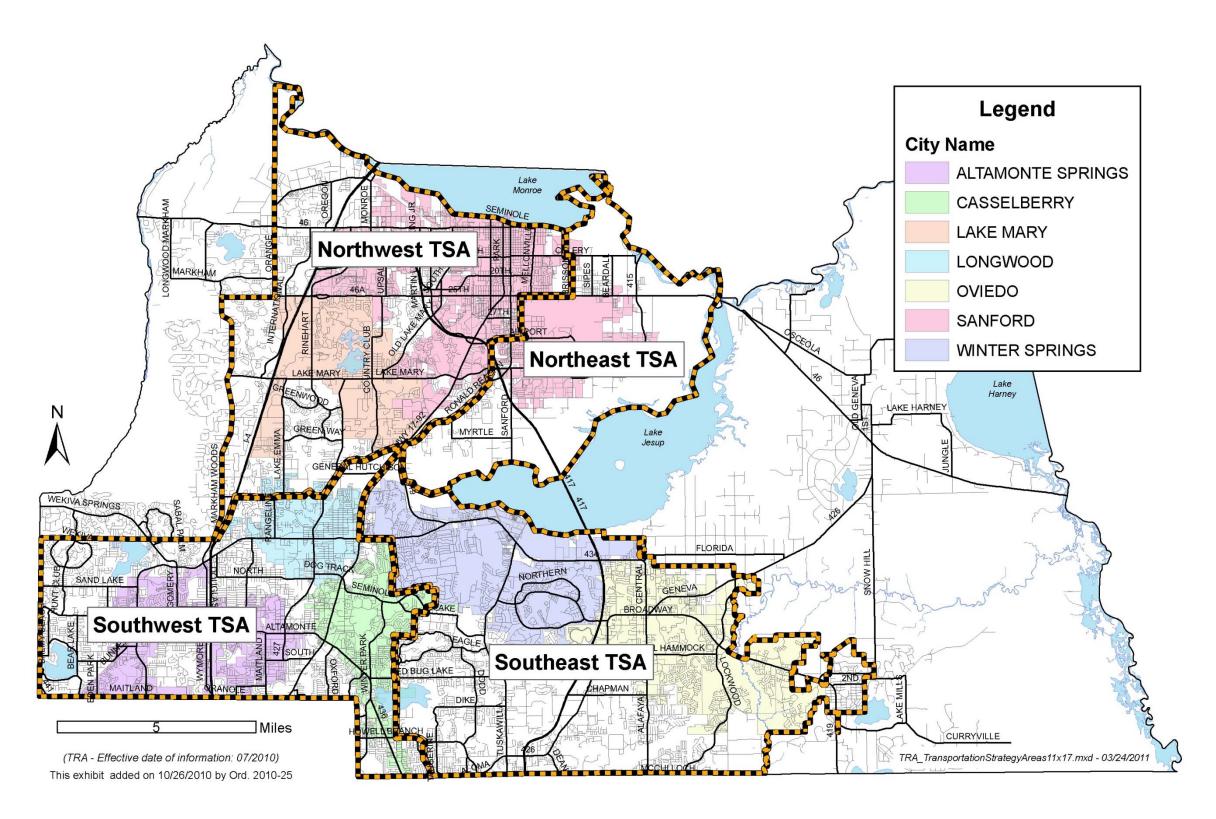

# TRANSPORTATION EXHIBITS:

- Airport, Port, and Rail Facilities, Evacuation Routes 2007
- Airport, Port and Rail Facilities, Evacuation Routes 2025
- Automobile Ownership Patterns
- Backlogged and Constrained Facilities
- Bicycle and Trail Facilities 2007
- Bicycle and Trail Facilities 2025
- Existing FDOT Functional Classifications
- Existing Roadway Level of Service 2007
- Future County Functional Classifications
- Future Enhanced Transit Corridor
- Functional Classifications County Roadways
- Functional Classifications State Roadways
- Generalized Maximum Service Volumes for County Arterial and Collector Roadways
- Generalized Maximum Service Volumes for State Roadways
- Greenways and Trails Linkages
- Level of Service Standards for State Highways
- Needed Unfunded Transportation Improvements
- Projected Roadway Level of Service 2025
- Roadway Maintenance Responsibilities