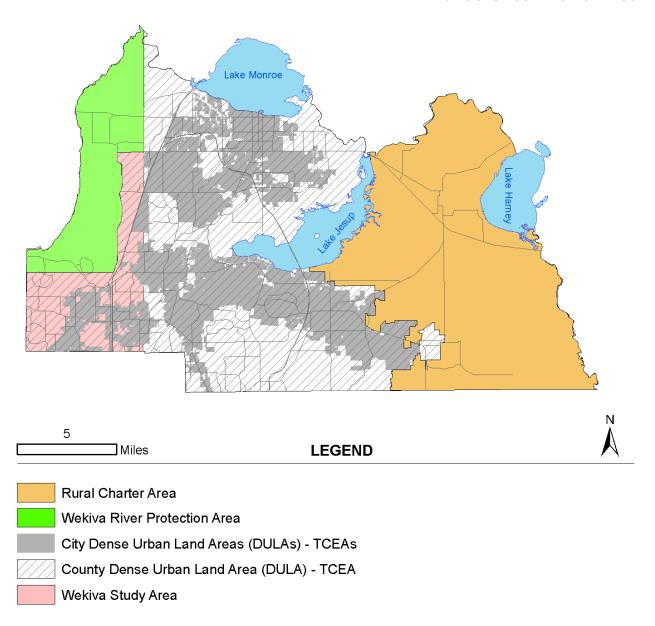

All County facilities constructed or improved after December 15, 1999 that are located within the Wekiva River Protection Area other than Orange Boulevard and those roads scheduled for improvement in the Capital Improvements Element in effect on December 15, 1999 (such as County Road 46A) are permanently constrained to their existing laneage.