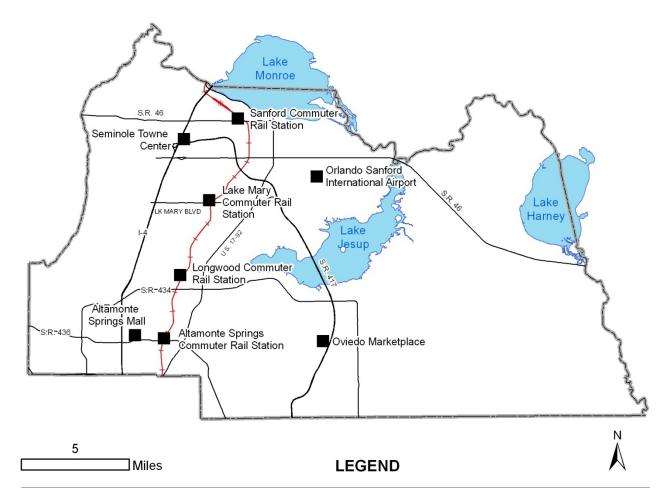

#### Airport, Port, and Rail Facilities, Evacuation Routes 2007

Amtrak AutoTrain Station - Active Rail Lines Evacuation Routes

#### Airport, Port, and Rail Facilities, Evacuation Routes 2025

Commuter Rail Stations

Amtrak AutoTrain Station

Commuter Rail Line

Evacuation Routes