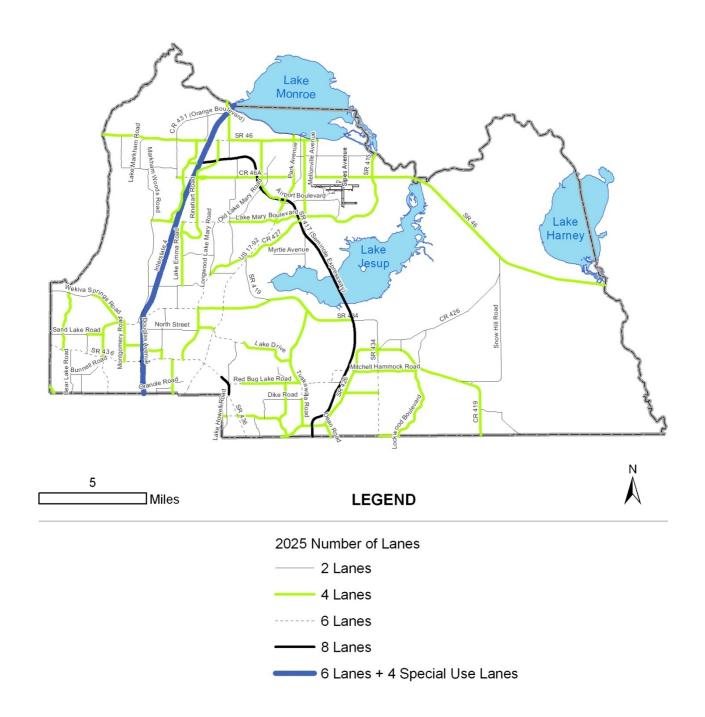

#### **Backlogged and Constrained Facilities**

Existing (2007 and prior) Backlogged Facilities

| or unu p                   |                                 |                                  | Numb                                                                                                                                                                                                                            | er of I                                                  | anes                                                            |                                                                                                                                                                                                                                                                                                                                                                                                                                                                                                                                                                                                                                                                                                                                                                                                                                                                                                                                                                                                                                                                                                                                                                                                                                                                                                                                                                                                                                                                                                                                       | Maintenar                                                                                                                                                                                                                                                                                                                                                      | nce of Ser                                                                                                                                                                                                                                                                                                                                                                                                                                                                                                                                                                                                                                                                                                                                                                                                                                                                                                                                                                                                                                                                                                                                                                                                                                                                                                                                                                                                                                                                                                                                          | vice Thr                                                                                                                                                                                                                                                                                                                                                                                                                                                                                                                                                                                                                                                                                                                                                                                                                                                                                                                                                                                                                                                                                                                                                                                                                                                                                                                                                                                                                                                                                                                                                                                                                                                                                                                                                                                                                                                                                                                                                                                                                                                                                                                   | esholds                                                                                                                                                                                                                                                                                                                                                                                                                                                                                                                                                                                                                                                                                                                                                                                                                                                                                                                                                                                                                                                                                                                                                                                                                                                                                                                                                                                                                                                                                                                                                                                                                                                                                                                                                                                                                                                                                                                                                                                                                                                                                                                      |
|----------------------------|---------------------------------|----------------------------------|---------------------------------------------------------------------------------------------------------------------------------------------------------------------------------------------------------------------------------|----------------------------------------------------------|-----------------------------------------------------------------|---------------------------------------------------------------------------------------------------------------------------------------------------------------------------------------------------------------------------------------------------------------------------------------------------------------------------------------------------------------------------------------------------------------------------------------------------------------------------------------------------------------------------------------------------------------------------------------------------------------------------------------------------------------------------------------------------------------------------------------------------------------------------------------------------------------------------------------------------------------------------------------------------------------------------------------------------------------------------------------------------------------------------------------------------------------------------------------------------------------------------------------------------------------------------------------------------------------------------------------------------------------------------------------------------------------------------------------------------------------------------------------------------------------------------------------------------------------------------------------------------------------------------------------|----------------------------------------------------------------------------------------------------------------------------------------------------------------------------------------------------------------------------------------------------------------------------------------------------------------------------------------------------------------|-----------------------------------------------------------------------------------------------------------------------------------------------------------------------------------------------------------------------------------------------------------------------------------------------------------------------------------------------------------------------------------------------------------------------------------------------------------------------------------------------------------------------------------------------------------------------------------------------------------------------------------------------------------------------------------------------------------------------------------------------------------------------------------------------------------------------------------------------------------------------------------------------------------------------------------------------------------------------------------------------------------------------------------------------------------------------------------------------------------------------------------------------------------------------------------------------------------------------------------------------------------------------------------------------------------------------------------------------------------------------------------------------------------------------------------------------------------------------------------------------------------------------------------------------------|----------------------------------------------------------------------------------------------------------------------------------------------------------------------------------------------------------------------------------------------------------------------------------------------------------------------------------------------------------------------------------------------------------------------------------------------------------------------------------------------------------------------------------------------------------------------------------------------------------------------------------------------------------------------------------------------------------------------------------------------------------------------------------------------------------------------------------------------------------------------------------------------------------------------------------------------------------------------------------------------------------------------------------------------------------------------------------------------------------------------------------------------------------------------------------------------------------------------------------------------------------------------------------------------------------------------------------------------------------------------------------------------------------------------------------------------------------------------------------------------------------------------------------------------------------------------------------------------------------------------------------------------------------------------------------------------------------------------------------------------------------------------------------------------------------------------------------------------------------------------------------------------------------------------------------------------------------------------------------------------------------------------------------------------------------------------------------------------------------------------------|------------------------------------------------------------------------------------------------------------------------------------------------------------------------------------------------------------------------------------------------------------------------------------------------------------------------------------------------------------------------------------------------------------------------------------------------------------------------------------------------------------------------------------------------------------------------------------------------------------------------------------------------------------------------------------------------------------------------------------------------------------------------------------------------------------------------------------------------------------------------------------------------------------------------------------------------------------------------------------------------------------------------------------------------------------------------------------------------------------------------------------------------------------------------------------------------------------------------------------------------------------------------------------------------------------------------------------------------------------------------------------------------------------------------------------------------------------------------------------------------------------------------------------------------------------------------------------------------------------------------------------------------------------------------------------------------------------------------------------------------------------------------------------------------------------------------------------------------------------------------------------------------------------------------------------------------------------------------------------------------------------------------------------------------------------------------------------------------------------------------------|
| Current<br>LOS<br>Standard | Year<br>2025<br>LOS<br>Standard | Segment                          | 2007                                                                                                                                                                                                                            | 2011                                                     | 2025                                                            | Special<br>Designations                                                                                                                                                                                                                                                                                                                                                                                                                                                                                                                                                                                                                                                                                                                                                                                                                                                                                                                                                                                                                                                                                                                                                                                                                                                                                                                                                                                                                                                                                                               | ADT Volume                                                                                                                                                                                                                                                                                                                                                     | Peak Hour, 2-Way                                                                                                                                                                                                                                                                                                                                                                                                                                                                                                                                                                                                                                                                                                                                                                                                                                                                                                                                                                                                                                                                                                                                                                                                                                                                                                                                                                                                                                                                                                                                    | Peak Hour/Peak<br>Direction Volume                                                                                                                                                                                                                                                                                                                                                                                                                                                                                                                                                                                                                                                                                                                                                                                                                                                                                                                                                                                                                                                                                                                                                                                                                                                                                                                                                                                                                                                                                                                                                                                                                                                                                                                                                                                                                                                                                                                                                                                                                                                                                         | Average Travel Speed                                                                                                                                                                                                                                                                                                                                                                                                                                                                                                                                                                                                                                                                                                                                                                                                                                                                                                                                                                                                                                                                                                                                                                                                                                                                                                                                                                                                                                                                                                                                                                                                                                                                                                                                                                                                                                                                                                                                                                                                                                                                                                         |
| D                          | E                               | Orange County Line to SR 436     | 6                                                                                                                                                                                                                               | 6                                                        |                                                                 |                                                                                                                                                                                                                                                                                                                                                                                                                                                                                                                                                                                                                                                                                                                                                                                                                                                                                                                                                                                                                                                                                                                                                                                                                                                                                                                                                                                                                                                                                                                                       | 127,288                                                                                                                                                                                                                                                                                                                                                        | 9,137                                                                                                                                                                                                                                                                                                                                                                                                                                                                                                                                                                                                                                                                                                                                                                                                                                                                                                                                                                                                                                                                                                                                                                                                                                                                                                                                                                                                                                                                                                                                               | 5,440                                                                                                                                                                                                                                                                                                                                                                                                                                                                                                                                                                                                                                                                                                                                                                                                                                                                                                                                                                                                                                                                                                                                                                                                                                                                                                                                                                                                                                                                                                                                                                                                                                                                                                                                                                                                                                                                                                                                                                                                                                                                                                                      | N/A                                                                                                                                                                                                                                                                                                                                                                                                                                                                                                                                                                                                                                                                                                                                                                                                                                                                                                                                                                                                                                                                                                                                                                                                                                                                                                                                                                                                                                                                                                                                                                                                                                                                                                                                                                                                                                                                                                                                                                                                                                                                                                                          |
| D                          | E                               | SR 436 to SR 434                 | 6                                                                                                                                                                                                                               | 6                                                        |                                                                 |                                                                                                                                                                                                                                                                                                                                                                                                                                                                                                                                                                                                                                                                                                                                                                                                                                                                                                                                                                                                                                                                                                                                                                                                                                                                                                                                                                                                                                                                                                                                       | 130,000                                                                                                                                                                                                                                                                                                                                                        | 10,816                                                                                                                                                                                                                                                                                                                                                                                                                                                                                                                                                                                                                                                                                                                                                                                                                                                                                                                                                                                                                                                                                                                                                                                                                                                                                                                                                                                                                                                                                                                                              | 5,675                                                                                                                                                                                                                                                                                                                                                                                                                                                                                                                                                                                                                                                                                                                                                                                                                                                                                                                                                                                                                                                                                                                                                                                                                                                                                                                                                                                                                                                                                                                                                                                                                                                                                                                                                                                                                                                                                                                                                                                                                                                                                                                      | N/A                                                                                                                                                                                                                                                                                                                                                                                                                                                                                                                                                                                                                                                                                                                                                                                                                                                                                                                                                                                                                                                                                                                                                                                                                                                                                                                                                                                                                                                                                                                                                                                                                                                                                                                                                                                                                                                                                                                                                                                                                                                                                                                          |
| D                          | Е                               | Lake County Line to Orange       | 2                                                                                                                                                                                                                               | ,                                                        | 1                                                               | Packlaggad                                                                                                                                                                                                                                                                                                                                                                                                                                                                                                                                                                                                                                                                                                                                                                                                                                                                                                                                                                                                                                                                                                                                                                                                                                                                                                                                                                                                                                                                                                                            | 22.475                                                                                                                                                                                                                                                                                                                                                         | 2 1 4 0                                                                                                                                                                                                                                                                                                                                                                                                                                                                                                                                                                                                                                                                                                                                                                                                                                                                                                                                                                                                                                                                                                                                                                                                                                                                                                                                                                                                                                                                                                                                             | 1 222                                                                                                                                                                                                                                                                                                                                                                                                                                                                                                                                                                                                                                                                                                                                                                                                                                                                                                                                                                                                                                                                                                                                                                                                                                                                                                                                                                                                                                                                                                                                                                                                                                                                                                                                                                                                                                                                                                                                                                                                                                                                                                                      | N/A                                                                                                                                                                                                                                                                                                                                                                                                                                                                                                                                                                                                                                                                                                                                                                                                                                                                                                                                                                                                                                                                                                                                                                                                                                                                                                                                                                                                                                                                                                                                                                                                                                                                                                                                                                                                                                                                                                                                                                                                                                                                                                                          |
|                            | Current<br>LOS<br>Standard      | Current LOS LOS Standard D E D E | Current LOS         2025 LOS           Standard         Standard         Segment           D         E         Orange County Line to SR 436           D         E         SR 436 to SR 434           Lake County Line to Orange | Year   2025   LOS   Standard   Standard   Segment   2007 | Year   2025   LOS   Standard   Standard   Segment   2007   2011 | Current LOS         2025 LOS           Standard         Standard         Segment         2007         2011         2025           D         E         Orange County Line to SR 436         6         6         8           D         E         SR 436 to SR 434         6         6         6         6           Lake County Line to Orange         Lake County Line to Orange         Image: County Line to Orange | Current LOS LOS Standard         Segment         2007 2011 2025 Designations           D         E         Orange County Line to SR 436         6         6         8 Backlogged           D         E         SR 436 to SR 434         6         6         6 Backlogged           Lake County Line to Orange         Backlogged         6         6         6 | Current LOS Standard         Special Stan | Year   2025   LOS   Standard   Segment   2007   2011   2025   Designations   207   207   207   207   207   207   207   207   207   207   207   207   207   207   207   207   207   207   207   207   207   207   207   207   207   207   207   207   207   207   207   207   207   207   207   207   207   207   207   207   207   207   207   207   207   207   207   207   207   207   207   207   207   207   207   207   207   207   207   207   207   207   207   207   207   207   207   207   207   207   207   207   207   207   207   207   207   207   207   207   207   207   207   207   207   207   207   207   207   207   207   207   207   207   207   207   207   207   207   207   207   207   207   207   207   207   207   207   207   207   207   207   207   207   207   207   207   207   207   207   207   207   207   207   207   207   207   207   207   207   207   207   207   207   207   207   207   207   207   207   207   207   207   207   207   207   207   207   207   207   207   207   207   207   207   207   207   207   207   207   207   207   207   207   207   207   207   207   207   207   207   207   207   207   207   207   207   207   207   207   207   207   207   207   207   207   207   207   207   207   207   207   207   207   207   207   207   207   207   207   207   207   207   207   207   207   207   207   207   207   207   207   207   207   207   207   207   207   207   207   207   207   207   207   207   207   207   207   207   207   207   207   207   207   207   207   207   207   207   207   207   207   207   207   207   207   207   207   207   207   207   207   207   207   207   207   207   207   207   207   207   207   207   207   207   207   207   207   207   207   207   207   207   207   207   207   207   207   207   207   207   207   207   207   207   207   207   207   207   207   207   207   207   207   207   207   207   207   207   207   207   207   207   207   207   207   207   207   207   207   207   207   207   207   207   207   207   207   207   207   207   207   207   207   207   207   207   207 | Year   Year   2025   LOS   Standard   Standard   Standard   D   E   Orange County Line to SR 436   SR 434   County Line to Orange   County Line to O |

Existing (2007 and prior) Constrained Facilities With Existing Acceptable Operating Conditions

| Existing (20                | or unu p                   |                                 | Strained Facilities With Ex                                 | , receptus      |                          | Maintenar        |                  | vice Thr                           | esholds              |
|-----------------------------|----------------------------|---------------------------------|-------------------------------------------------------------|-----------------|--------------------------|------------------|------------------|------------------------------------|----------------------|
| Roadway                     | Current<br>LOS<br>Standard | Year<br>2025<br>LOS<br>Standard |                                                             | Number of Lanes | S pecial<br>Designations | ADT Volume       | Peak Hour, 2-Way | Peak Hour/Peak<br>Direction Volume | Average Travel Speed |
| SR 434                      | E                          | E                               | Garden Street to Myrtle Street                              | 2               | Constrained              | 18,270           | 1,610            | 850                                | 13                   |
| SR 46<br>US 17-92           | D<br>D                     | E<br>E                          | US 17-92 to Mellonville Avenue<br>Lake Monroe to Park Drive | <u>4</u><br>4   | Constrained Constrained  | 48,000<br>48,000 | 3,390<br>3,390   | 2,100<br>2,000                     | 14<br>10             |
| _                           |                            |                                 |                                                             |                 |                          |                  |                  |                                    |                      |
| Bear Lake<br>Road           | D+20%                      | E                               | Orange County line to SR 436                                | 2               | Policy<br>Constrained    | 19,360           | 1,610            | 900                                | 10                   |
| Howell Branch<br>Road*      | D+20%                      | E                               | Orange County line to SR 436                                | 4               | Policy<br>Constrained    | 42,560           | 3,390            | 2,100                              | 10                   |
| Howell Branch<br>Road       | D+20%                      | E                               | SR 436 to SR 426                                            | 4               | Policy<br>Constrained    | 42,560           | 3,390            | 2,100                              | 10                   |
| Lake Howell<br>Road         | D+20%                      | E                               | Orange County line to SR 436                                | 2               | Policy<br>Constrained    | 19,360           | 1,610            | 900                                | 10                   |
| Lake<br>Markham<br>Road     | D+20%                      | E                               | Markham Road to SR 46                                       | 2               | Policy<br>Constrained    | 19,360           | 1,610            | 900                                | 10                   |
| Longwood<br>Markham<br>Road | D+20%                      | E                               | Markham Road to SR 46                                       | 2               | Policy<br>Constrained    | 19,360           | 1,610            | 900                                | 10                   |
| Markham<br>Road             | E +20%                     | E                               | Orange Boulevard to Markham<br>Woods Rd                     | 2               | Policy<br>Constrained    | 19,360           | 1,610            | 900                                | 10                   |

# Backlogged and Constrained Facilities, continued

| Markham      |        |   | Markham Woods Rd to             |   | Policy      |        |       |       |    |
|--------------|--------|---|---------------------------------|---|-------------|--------|-------|-------|----|
| Road         | D+20%  | Ε | Longwood Markham Road           | 2 | Constrained | 19,360 | 1,610 | 900   | 10 |
| Markham      |        |   |                                 |   | Policy      |        |       |       |    |
| Woods Road   | E +20% | Ε | SR 434 to Markham Road          | 2 | Constrained | 19,360 | 1,610 | 900   | 10 |
| Palm Springs |        |   |                                 |   | Policy      |        |       |       |    |
| Drive        | E +20% | Ε | Central Parkway to SR 434       | 2 | Constrained | 19,360 | 1,610 | 900   | 10 |
| Red Bug Lake |        |   |                                 |   | Policy      |        |       |       |    |
| Road         | D+20%  | Ε | Eagle Circle to Tuskawilla Road | 4 | Constrained | 42,560 | 3,390 | 2,100 | 10 |
| South Lake   |        |   |                                 |   | Policy      |        |       |       |    |
| Sylvan Drive | D+20%  | Ε | Orange Boulevard to SR 46       | 2 | Constrained | 19,360 | 1,610 | 900   | 10 |
|              |        |   |                                 |   | Policy      |        |       |       |    |
| Wymore Road  | E      | Ε | SR 436 to Orange County line    | 2 | Constrained | 19,360 | 1,610 | 900   | 10 |

All County facilities constructed or improved after December 15, 1999 that are located within the Wekiva River Protection Area other than Orange Boulevard and those roads scheduled for improvement in the Capital Improvements Element in effect on December 15, 1999 (such as County Road 46A) are permanently constrained to their existing laneage.