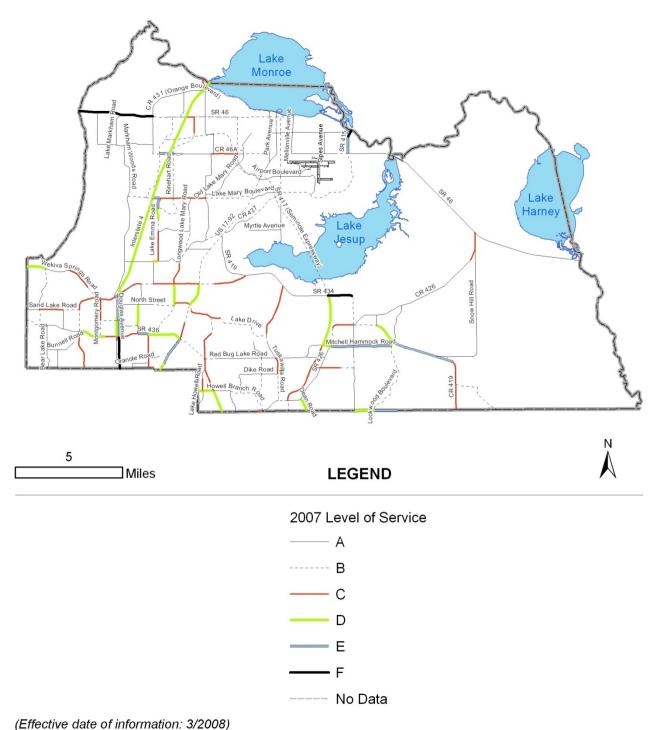

|              |        |   |                                 |   | Policy      |        |       |       |    |
| Wymore Road  | E      | Ε | SR 436 to Orange County line    | 2 | Constrained | 19,360 | 1,610 | 900   | 10 |

All County facilities constructed or improved after December 15, 1999 that are located within the Wekiva River Protection Area other than Orange Boulevard and those roads scheduled for improvement in the Capital Improvements Element in effect on December 15, 1999 (such as County Road 46A) are permanently constrained to their existing laneage.

TRANSPORTATION TRA Exhibit-5



#### **Bicycle and Trail Facilities 2007**





# **Bicycle and Trail Facilities 2025**





#### **Existing FDOT Functional Classifications**





#### **Existing Roadway Level of Service 2007**





#### **Future County Functional Classifications**





#### **Future Enhanced Transit Corridor**



(Effective date of information: 3/2008)

TRANSPORTATION
Last amended on 12/09/2008 by Ord. 2008-44



# **Functional Classifications – County Roadways**

| Roadway                 | From                         | То                                         | Current FDOT Classification | Future County<br>Classification |
|-------------------------|------------------------------|--------------------------------------------|-----------------------------|---------------------------------|
| 1st St (Sanford)        | US 17-92 / SR 46             | Mellonville Ave                            | Unclassified                | Collector (3)                   |
| Airport Blvd            | Mellonvill