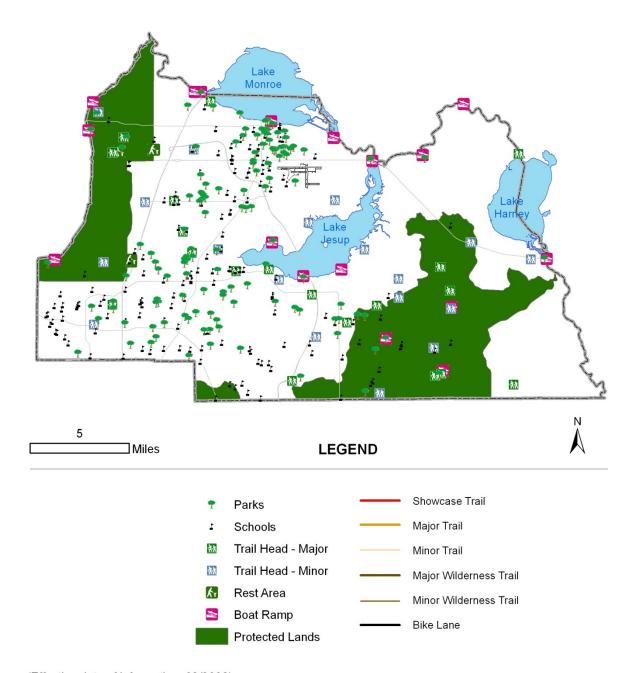

-----|--------|--------|
| LOS       | 2-Lane | 4-Lane | 6-Lane | 8-Lane |
| А         | 670    | 750    | 1,170  | 1,590  |
| В         | 740    | 1,170  | 1,640  | 2,110  |
| С         | 770    | 1,540  | 2,100  | 2,660  |
| D         | 810    | 1,760  | 2,570  | 3,330  |
| E         | 850    | 2,000  | 2,800  | 3,600  |
|           |        |        |        |        |
| Freeways  |        |        |        |        |
| LOS       |        | 4-Lane | 6-Lane | 8-Lane |
| Α         |        | 1,270  | 1,970  | 2,660  |
| В         |        | 2,110  | 3,260  | 4,410  |
| С         |        | 2,940  | 4,550  | 6,150  |
| D         |        | 3,580  | 5,530  | 7,480  |
| Е         |        | 3,980  | 6,150  | 8,320  |

Source: Seminole County (2008)



#### **Greenways and Trails Linkages**





#### **Level of Service Standards for State Highways**

| Strategic Intermodal System (SIS)  | Urbanized Areas | Transitioning Urbanized Areas | Rural Areas | Roadways Parallel to Exclusive<br>Transit Facilities | Special Transportation Aareas | Constrained and Backlogged<br>Roadways |
|------------------------------------|-----------------|-------------------------------|-------------|------------------------------------------------------|-------------------------------|----------------------------------------|
| Limited Access Highways* (Freeway) | D (E)           | С                             | В           | E (E)                                                | D (E)                         | Maintain                               |
| Controlled Access Highway          | D