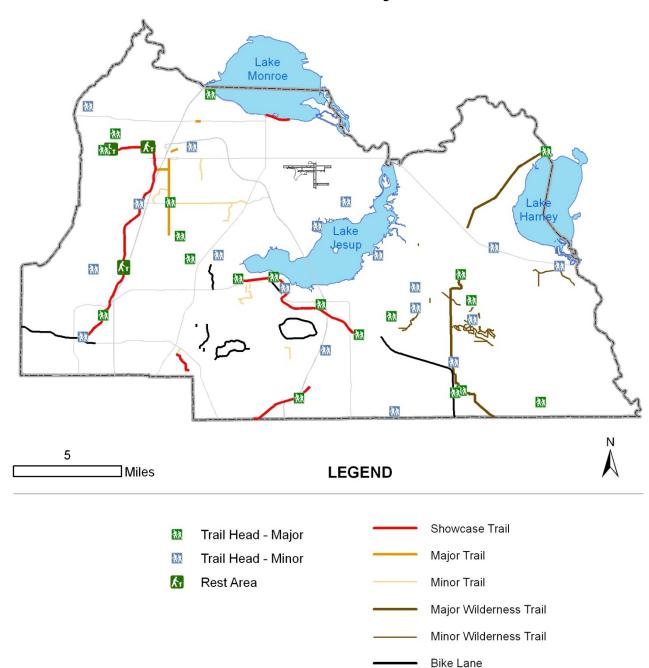

icy      |        |       |       |    |
| Sylvan Drive | D+20%  | Ε | Orange Boulevard to SR 46       | 2 | Constrained | 19,360 | 1,610 | 900   | 10 |
|              |        |   |                                 |   | Policy      |        |       |       |    |
| Wymore Road  | E      | Ε | SR 436 to Orange County line    | 2 | Constrained | 19,360 | 1,610 | 900   | 10 |

All County facilities constructed or improved after December 15, 1999 that are located within the Wekiva River Protection Area other than Orange Boulevard and those roads scheduled for improvement in the Capital Improvements Element in effect on December 15, 1999 (such as County Road 46A) are permanently constrained to their existing laneage.

TRANSPORTATION TRA Exhibit-5



#### **Bicycle and Trail Facilities 2007**





# **Bicycle and Trail Facilities 2025**





#### **Existing FDOT Functional Classifications**





#### **Existing Roadway Level of Service 2007**





#### **Future County Functional Classifications**





#### **Future Enhanced Transit Corridor**



(Effective date of information: 3/2008)

TRANSPORTATION
Last amended on 12/09/2008 by Ord. 2008-44



# **Functional Classifications – County Roadways**

| Roadway                 | From                         | То                                         | Current FDOT Classification | Future County<br>Classification |
|-------------------------|------------------------------|--------------------------------------------|-----------------------------|---------------------------------|
| 1st St (Sanford)        | US 17-92 / SR 46