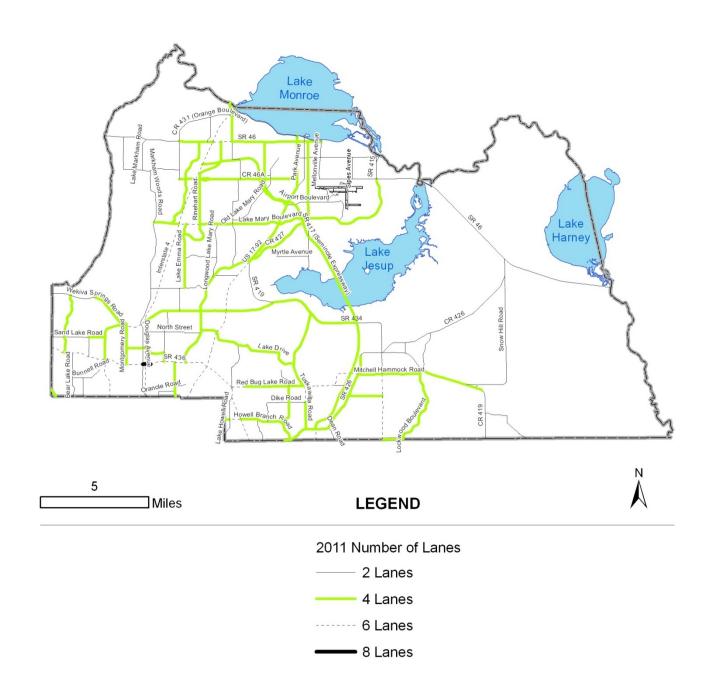

#### **Backlogged and Constrained Facilities**

Existing (2007 and prior) Backlogged Facilities

| or unu p                   |                                 |                                  | Numb                                                                                                                                                                                                                            | er of I                                                  | anes                                                            |                                                                                                                                                                                                                                                                                                                                                                                                                                                                                                                                                                                                                                                                                                                                                                                                                                                                                                                                                                                                                                                                                                                                                                                                                                                                                                                                                                                                                                                                                                                                       | Maintenar                                                                                                                                                                                                                                                                                                                                                      | nce of Ser                                                                                                                                                                                                                                                                                                                                                                                                                                                                                                                                                                                                                                                                                                                                                                                                                                                                                                                                                                                                                                                                                                                                                                                                                                                                                                                                                                                                                                                                                                                                          | vice Thr                                                                                                                                                                                                                                                                                                                                                                                                                                                                                                                                                                                                                                                                                                                                                                                                                                                                                                                                                                                                                                                                                                                                                                                                                                                                                                                                                                                                                                                                                                                                                                                                                                                                                                                                                                                                                                                                                                                                                                                                                                                                                                                   | esholds                                                                                                                                                                                                                                                                                                                                                                                                                                                                                                                                                                                                                                                                                                                                                                                                                                                                                                                                                                                                                                                                                                                                                                                                                                                                                                                                                                                                                                                                                                                                                                                                                                                                                                                                                                                                                                                                                                                                                                                                                                                                                                                      |
|----------------------------|---------------------------------|----------------------------------|---------------------------------------------------------------------------------------------------------------------------------------------------------------------------------------------------------------------------------|----------------------------------------------------------|-----------------------------------------------------------------|---------------------------------------------------------------------------------------------------------------------------------------------------------------------------------------------------------------------------------------------------------------------------------------------------------------------------------------------------------------------------------------------------------------------------------------------------------------------------------------------------------------------------------------------------------------------------------------------------------------------------------------------------------------------------------------------------------------------------------------------------------------------------------------------------------------------------------------------------------------------------------------------------------------------------------------------------------------------------------------------------------------------------------------------------------------------------------------------------------------------------------------------------------------------------------------------------------------------------------------------------------------------------------------------------------------------------------------------------------------------------------------------------------------------------------------------------------------------------------------------------------------------------------------|----------------------------------------------------------------------------------------------------------------------------------------------------------------------------------------------------------------------------------------------------------------------------------------------------------------------------------------------------------------|-----------------------------------------------------------------------------------------------------------------------------------------------------------------------------------------------------------------------------------------------------------------------------------------------------------------------------------------------------------------------------------------------------------------------------------------------------------------------------------------------------------------------------------------------------------------------------------------------------------------------------------------------------------------------------------------------------------------------------------------------------------------------------------------------------------------------------------------------------------------------------------------------------------------------------------------------------------------------------------------------------------------------------------------------------------------------------------------------------------------------------------------------------------------------------------------------------------------------------------------------------------------------------------------------------------------------------------------------------------------------------------------------------------------------------------------------------------------------------------------------------------------------------------------------------|----------------------------------------------------------------------------------------------------------------------------------------------------------------------------------------------------------------------------------------------------------------------------------------------------------------------------------------------------------------------------------------------------------------------------------------------------------------------------------------------------------------------------------------------------------------------------------------------------------------------------------------------------------------------------------------------------------------------------------------------------------------------------------------------------------------------------------------------------------------------------------------------------------------------------------------------------------------------------------------------------------------------------------------------------------------------------------------------------------------------------------------------------------------------------------------------------------------------------------------------------------------------------------------------------------------------------------------------------------------------------------------------------------------------------------------------------------------------------------------------------------------------------------------------------------------------------------------------------------------------------------------------------------------------------------------------------------------------------------------------------------------------------------------------------------------------------------------------------------------------------------------------------------------------------------------------------------------------------------------------------------------------------------------------------------------------------------------------------------------------------|------------------------------------------------------------------------------------------------------------------------------------------------------------------------------------------------------------------------------------------------------------------------------------------------------------------------------------------------------------------------------------------------------------------------------------------------------------------------------------------------------------------------------------------------------------------------------------------------------------------------------------------------------------------------------------------------------------------------------------------------------------------------------------------------------------------------------------------------------------------------------------------------------------------------------------------------------------------------------------------------------------------------------------------------------------------------------------------------------------------------------------------------------------------------------------------------------------------------------------------------------------------------------------------------------------------------------------------------------------------------------------------------------------------------------------------------------------------------------------------------------------------------------------------------------------------------------------------------------------------------------------------------------------------------------------------------------------------------------------------------------------------------------------------------------------------------------------------------------------------------------------------------------------------------------------------------------------------------------------------------------------------------------------------------------------------------------------------------------------------------------|
| Current<br>LOS<br>Standard | Year<br>2025<br>LOS<br>Standard | Segment                          | 2007                                                                                                                                                                                                                            | 2011                                                     | 2025                                                            | Special<br>Designations                                                                                                                                                                                                                                                                                                                                                                                                                                                                                                                                                                                                                                                                                                                                                                                                                                                                                                                                                                                                                                                                                                                                                                                                                                                                                                                                                                                                                                                                                                               | ADT Volume                                                                                                                                                                                                                                                                                                                                                     | Peak Hour, 2-Way                                                                                                                                                                                                                                                                                                                                                                                                                                                                                                                                                                                                                                                                                                                                                                                                                                                                                                                                                                                                                                                                                                                                                                                                                                                                                                                                                                                                                                                                                                                                    | Peak Hour/Peak<br>Direction Volume                                                                                                                                                                                                                                                                                                                                                                                                                                                                                                                                                                                                                                                                                                                                                                                                                                                                                                                                                                                                                                                                                                                                                                                                                                                                                                                                                                                                                                                                                                                                                                                                                                                                                                                                                                                                                                                                                                                                                                                                                                                                                         | Average Travel Speed                                                                                                                                                                                                                                                                                                                                                                                                                                                                                                                                                                                                                                                                                                                                                                                                                                                                                                                                                                                                                                                                                                                                                                                                                                                                                                                                                                                                                                                                                                                                                                                                                                                                                                                                                                                                                                                                                                                                                                                                                                                                                                         |
| D                          | E                               | Orange County Line to SR 436     | 6                                                                                                                                                                                                                               | 6                                                        |                                                                 |                                                                                                                                                                                                                                                                                                                                                                                                                                                                                                                                                                                                                                                                                                                                                                                                                                                                                                                                                                                                                                                                                                                                                                                                                                                                                                                                                                                                                                                                                                                                       | 127,288                                                                                                                                                                                                                                                                                                                                                        | 9,137                                                                                                                                                                                                                                                                                                                                                                                                                                                                                                                                                                                                                                                                                                                                                                                                                                                                                                                                                                                                                                                                                                                                                                                                                                                                                                                                                                                                                                                                                                                                               | 5,440                                                                                                                                                                                                                                                                                                                                                                                                                                                                                                                                                                                                                                                                                                                                                                                                                                                                                                                                                                                                                                                                                                                                                                                                                                                                                                                                                                                                                                                                                                                                                                                                                                                                                                                                                                                                                                                                                                                                                                                                                                                                                                                      | N/A                                                                                                                                                                                                                                                                                                                                                                                                                                                                                                                                                                                                                                                                                                                                                                                                                                                                                                                                                                                                                                                                                                                                                                                                                                                                                                                                                                                                                                                                                                                                                                                                                                                                                                                                                                                                                                                                                                                                                                                                                                                                                                                          |
| D                          | E                               | SR 436 to SR 434                 | 6                                                                                                                                                                                                                               | 6                                                        |                                                                 |                                                                                                                                                                                                                                                                                                                                                                                                                                                                                                                                                                                                                                                                                                                                                                                                                                                                                                                                                                                                                                                                                                                                                                                                                                                                                                                                                                                                                                                                                                                                       | 130,000                                                                                                                                                                                                                                                                                                                                                        | 10,816                                                                                                                                                                                                                                                                                                                                                                                                                                                                                                                                                                                                                                                                                                                                                                                                                                                                                                                                                                                                                                                                                                                                                                                                                                                                                                                                                                                                                                                                                                                                              | 5,675                                                                                                                                                                                                                                                                                                                                                                                                                                                                                                                                                                                                                                                                                                                                                                                                                                                                                                                                                                                                                                                                                                                                                                                                                                                                                                                                                                                                                                                                                                                                                                                                                                                                                                                                                                                                                                                                                                                                                                                                                                                                                                                      | N/A                                                                                                                                                                                                                                                                                                                                                                                                                                                                                                                                                                                                                                                                                                                                                                                                                                                                                                                                                                                                                                                                                                                                                                                                                                                                                                                                                                                                                                                                                                                                                                                                                                                                                                                                                                                                                                                                                                                                                                                                                                                                                                                          |
| D                          | Е                               | Lake County Line to Orange       | 2                                                                                                                                                                                                                               | ,                                                        | 1                                                               | Packlaggad                                                                                                                                                                                                                                                                                                                                                                                                                                                                                                                                                                                                                                                                                                                                                                                                                                                                                                                                                                                                                                                                                                                                                                                                                                                                                                                                                                                                                                                                                                                            | 22.475                                                                                                                                                                                                                                                                                                                                                         | 2 1 4 0                                                                                                                                                                                                                                                                                                                                                                                                                                                                                                                                                                                                                                                                                                                                                                                                                                                                                                                                                                                                                                                                                                                                                                                                                                                                                                                                                                                                                                                                                                                                             | 1 222                                                                                                                                                                                                                                                                                                                                                                                                                                                                                                                                                                                                                                                                                                                                                                                                                                                                                                                                                                                                                                                                                                                                                                                                                                                                                                                                                                                                                                                                                                                                                                                                                                                                                                                                                                                                                                                                                                                                                                                                                                                                                                                      | N/A                                                                                                                                                                                                                                                                                                                                                                                                                                                                                                                                                                                                                                                                                                                                                                                                                                                                                                                                                                                                                                                                                                                                                                                                                                                                                                                                                                                                                                                                                                                                                                                                                                                                                                                                                                                                                                                                                                                                                                                                                                                                                                                          |
|                            | Current<br>LOS<br>Standard      | Current LOS LOS Standard D E D E | Current LOS         2025 LOS           Standard         Standard         Segment           D         E         Orange County Line to SR 436           D         E         SR 436 to SR 434           Lake County Line to Orange | Year   2025   LOS   Standard   Standard   Segment   2007 | Year   2025   LOS   Standard   Standard   Segment   2007   2011 | Current LOS         2025 LOS           Standard         Standard         Segment         2007         2011         2025           D         E         Orange County Line to SR 436         6         6         8           D         E         SR 436 to SR 434         6         6         6         6           Lake County Line to Orange         Lake County Line to Orange         Image: County Line to Orange | Current LOS LOS Standard         Segment         2007 2011 2025 Designations           D         E         Orange County Line to SR 436         6         6         8 Backlogged           D         E         SR 436 to SR 434         6         6         6 Backlogged           Lake County Line to Orange         Backlogged         6         6         6 | Current LOS Standard         Special Stan | Year   2025   LOS   Standard   Segment   2007   2011   2025   Designations   207   207   207   207   207   207   207   207   207   207   207   207   207   207   207   207   207   207   207   207   207   207   207   207   207   207   207   207   207   207   207   207   207   207   207   207   207   207   207   207   207   207   207   207   207   207   207   207   207   207   207   207   207   207   207   207   207   207   207   207   207   207   207   207   207   207   207   207   207   207   207   207   207   207   207   207   207   207   207   207   207   207   207   207   207   207   207   207   207   207   207   207   207   207   207   207   207   207   207   207   207   207   207   207   207   207   207   207   207   207   207   207   207   207   207   207   207   207   207   207   207   207   207   207   207   207   207   207   207   207   207   207   207   207   207   207   207   207   207   207   207   207   207   207   207   207   207   207   207   207   207   207   207   207   207   207   207   207   207   207   207   207   207   207   207   207   207   207   207   207   207   207   207   207   207   207   207   207   207   207   207   207   207   207   207   207   207   207   207   207   207   207   207   207   207   207   207   207   207   207   207   207   207   207   207   207   207   207   207   207   207   207   207   207   207   207   207   207   207   207   207   207   207   207   207   207   207   207   207   207   207   207   207   207   207   207   207   207   207   207   207   207   207   207   207   207   207   207   207   207   207   207   207   207   207   207   207   207   207   207   207   207   207   207   207   207   207   207   207   207   207   207   207   207   207   207   207   207   207   207   207   207   207   207   207   207   207   207   207   207   207   207   207   207   207   207   207   207   207   207   207   207   207   207   207   207   207   207   207   207   207   207   207   207   207   207   207   207   207   207   207   207   207   207   207   207   207   207 | Year   Year   2025   LOS   Standard   Standard   Standard   D   E   Orange County Line to SR 436   SR 434   County Line to Orange   County Line to O |

Existing (2007 and prior) Constrained Facilities With Existing Acceptable Operating Conditions

| Existing (20                | or unu p                   |                                 | Strained Facilities With Ex                                 | , receptus      |                          | Maintenar        |                  | vice Thr                           | esholds              |
|-----------------------------|----------------------------|---------------------------------|-------------------------------------------------------------|-----------------|--------------------------|------------------|------------------|------------------------------------|----------------------|
| Roadway                     | Current<br>LOS<br>Standard | Year<br>2025<br>LOS<br>Standard |                                                             | Number of Lanes | S pecial<br>Designations | ADT Volume       | Peak Hour, 2-Way | Peak Hour/Peak<br>Direction Volume | Average Travel Speed |
| SR 434                      | E                          | E                               | Garden Street to Myrtle Street                              | 2               | Constrained              | 18,270           | 1,610            | 850                                | 13                   |
| SR 46<br>US 17-92           | D<br>D                     | E<br>E                          | US 17-92 to Mellonville Avenue<br>Lake Monroe to Park Drive | <u>4</u><br>4   | Constrained Constrained  | 48,000<br>48,000 | 3,390<br>3,390   | 2,100<br>2,000                     | 14<br>10             |
| _                           |                            |                                 |                                                             |                 |                          |                  |                  |                                    |                      |
| Bear Lake<br>Road           | D+20%                      | E                               | Orange County line to SR 436                                | 2               | Policy<br>Constrained    | 19,360           | 1,610            | 900                                | 10                   |
| Howell Branch<br>Road*      | D+20%                      | E                               | Orange County line to SR 436                                | 4               | Policy<br>Constrained    | 42,560           | 3,390            | 2,100                              | 10                   |
| Howell Branch<br>Road       | D+20%                      | E                               | SR 436 to SR 426                                            | 4               | Policy<br>Constrained    | 42,560           | 3,390            | 2,100                              | 10                   |
| Lake Howell<br>Road         | D+20%                      | E                               | Orange County line to SR 436                                | 2               | Policy<br>Constrained    | 19,360           | 1,610            | 900                                | 10                   |
| Lake<br>Markham<br>Road     | D+20%                      | E                               | Markham Road to SR 46                                       | 2               | Policy<br>Constrained    | 19,360           | 1,610            | 900                                | 10                   |
| Longwood<br>Markham<br>Road | D+20%                      | E                               | Markham Road to SR 46                                       | 2               | Policy<br>Constrained    | 19,360           | 1,610            | 900                                | 10                   |
| Markham<br>Road             | E +20%                     | E                               | Orange Boulevard to Markham<br>Woods Rd                     | 2               | Policy<br>Constrained    | 19,360           | 1,610            | 900                                | 10                   |

# Backlogged and Constrained Facilities, continued

| Markham      |        |   | Markham Woods Rd to             |   | Policy      |        |       |       |    |
|--------------|--------|---|---------------------------------|---|-------------|--------|-------|-------|----|
| Road         | D+20%  | Ε | Longwood Markham Road           | 2 | Constrained | 19,360 | 1,610 | 900   | 10 |
| Markham      |        |   |                                 |   | Policy      |        |       |       |    |
| Woods Road   | E +20% | Ε | SR 434 to Markham Road          | 2 | Constrained | 19,360 | 1,610 | 900   | 10 |
| Palm Springs |        |   |                                 |   | Policy      |        |       |       |    |
| Drive        | E +20% | Ε | Central Parkway to SR 434       | 2 | Constrained | 19,360 | 1,610 | 900   | 10 |
| Red Bug Lake |        |   |                                 |   | Policy      |        |       |       |    |
| Road         | D+20%  | Ε | Eagle Circle to Tuskawilla Road | 4 | Constrained | 42,560 | 3,390 | 2,100 | 10 |
| South Lake   |        |   |                                 |   | Policy      |        |       |       |    |
| Sylvan Drive | D+20%  | Ε | Orange Boulevard to SR 46       | 2 | Constrained | 19,360 | 1,610 | 900   | 10 |
|              |        |   |                                 |   | Policy      |        |       |       |    |
| Wymore Road  | E      | Ε | SR 436 to Orange County line    | 2 | Constrained | 19,360 | 1,610 | 900   | 10 |