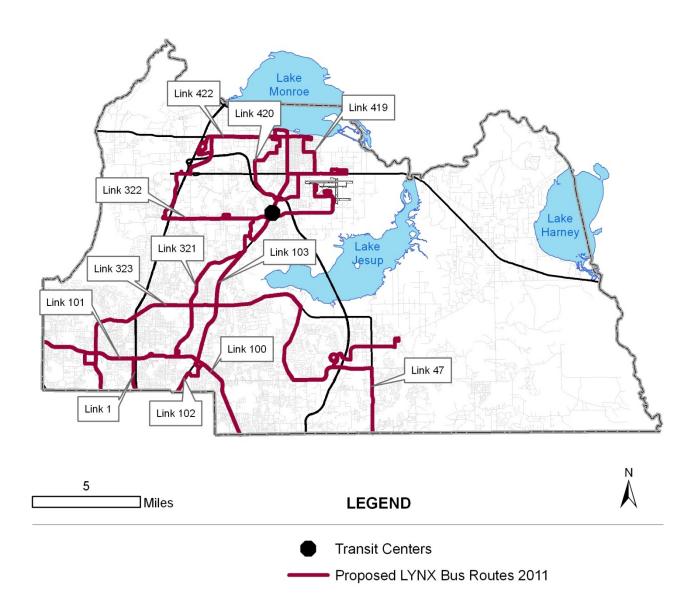

# TRANSPORTATION EXHIBITS:

- Airport, Port, and Rail Facilities, Evacuation Routes 2007
- Airport, Port and Rail Facilities, Evacuation Routes 2025
- Automobile Ownership Patterns
- Backlogged and Constrained Facilities
- Bicycle and Trail Facilities 2007
- Bicycle and Trail Facilities 2025
- Existing FDOT Functional Classifications
- Existing Roadway Level of Service 2007
- Future County Functional Classifications
- Future Enhanced Transit Corridor
- Functional Classifications County Roadways
- Functional Classifications State Roadways
- Generalized Maximum Service Volumes for County Arterial and Collector Roadways
- Generalized Maximum Service Volumes for State Roadways
- Greenways and Trails Linkages
- Level of Service Standards for State Highways
- Needed Unfunded Transportation Improvements
- Projected Roadway Level of Service 2025
- Roadway Maintenance Responsibilities