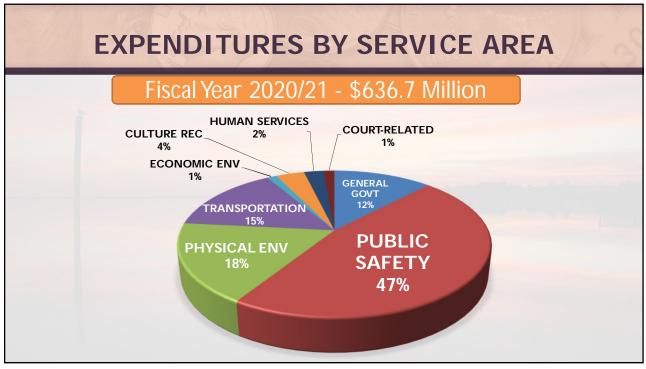

-------|------------|-------------|
| Value           | 2019       | 2020       | Variance    |
| Market          | \$ 300,000 | \$ 316,500 | \$ 16,500   |
| Assessed        | 238,040    | 243,515    | 5,475       |
| Taxable         | 188,040    | 193,515    | 5,475       |
| Property Taxes  | 2,656      | 2,692      | 36          |
|                 |            |            |             |
| Non-Homesteaded | 4,238      | 4,465      | 228         |

| TENTATIVE BUDGET SUMMARY |  |  |  |
|--------------------------|--|--|--|
| Budget                   |  |  |  |
| \$ 297M                  |  |  |  |
| 350M                     |  |  |  |
| 200M                     |  |  |  |
| 56M                      |  |  |  |
| \$ 903.7M                |  |  |  |
|                          |  |  |  |









#### **1<sup>ST</sup> PUBLIC HEARING**

# **BOARD DISCUSSION**

13

### **TENTATIVE MILLAGE RATES**

| MILLAGE RATE                                                                                                                                                                                                                                                                                                                                                       | CURRENT<br>FY 2019/20<br>MILLAGE                                                                                              | ROLLED-<br>BACK<br>FY 2020/21<br>MILLAGE                                                                              | TENTATIVE<br>FY 2020/21<br>MILLAGE