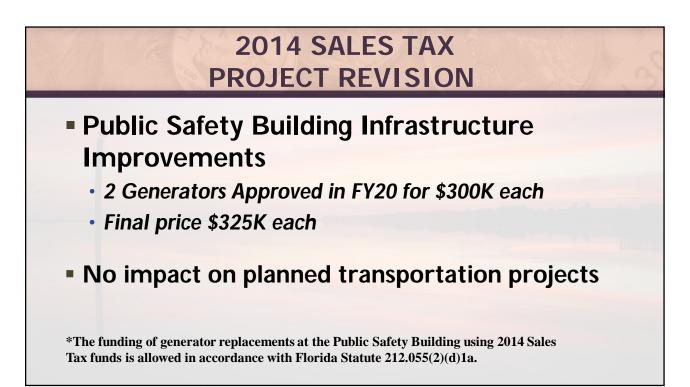

-----|------------|-------------|
| Value           | 2019       | 2020       | Variance    |
| Market          | \$ 300,000 | \$ 316,500 | \$ 16,500   |
| Assessed        | 238,040    | 243,515    | 5,475       |
| Taxable         | 188,040    | 193,515    | 5,475       |
| Property Taxes  | 2,656      | 2,692      | 36          |
|                 |            |            |             |
| Non-Homesteaded | 4,238      | 4,465      | 228         |

| TENTATIVE BUDGET SUMMARY |  |  |  |
|--------------------------|--|--|--|
| Budget                   |  |  |  |
| \$ 297M                  |  |  |  |
| 350M                     |  |  |  |
| 200M                     |  |  |  |
| 56M                      |  |  |  |
| \$ 903.7M                |  |  |  |
|                          |  |  |  |









#### **1<sup>ST</sup> PUBLIC HEARING**

# **BOARD DISCUSSION**

13

### **TENTATIVE MILLAGE RATES**

| MILLAGE RATE                                                                                                                                                                                                                                                                                                                                                       | CURRENT<br>FY 2019/20<br>MILLAGE                                                                                              | ROLLED-<br>BACK<br>FY 2020/21<br>MILLAGE                                                                              | TENTATIVE<br>FY 2020/21<br>MILLAGE