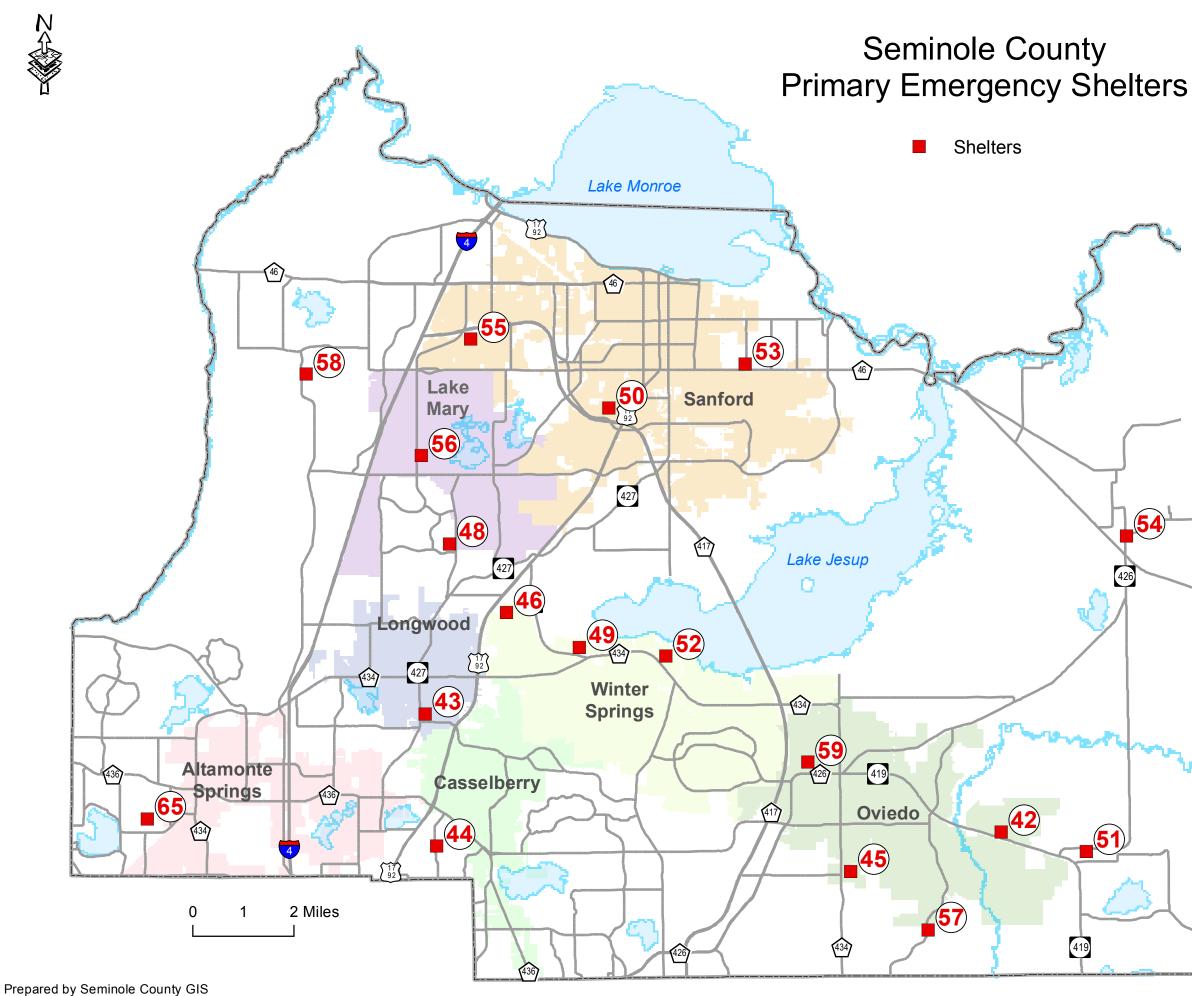

## Map No \*

## Shelter

- 42 Law ton Chiles Middle School
- 43 Lyman High School
- 44 English Estates Elementary School
- 45 John Evans Elementary School
- 46 Highlands Elementary School
- 48 Lake Mary High School
- 49 Layer Elementary School
- 50 Millennium Middle School
- 51 Walker Elementary School
- 52 Winter Springs High School
- 53 Midway Elementary School
- 54 Geneva Elementary School
- 55 Bentley Elementary School
- 56 Crystal Lake Elementary School
- 57 Hagerty High School
- 58 Markham Woods Middle School
- 59 Oviedo High School

Lake Harne

65 Teague Middle School

## Shelter Type Primary GEN Primary PET Primary GEN Primary GEN Primary PSN Primary GEN

Primary PSN

Primary GEN Primary GEN Primary GEN Primary GEN Primary GEN Primary PET/PSN Primary GEN Primary GEN Primary GEN Primary GEN

Primary GEN

Date: 6/20/2018