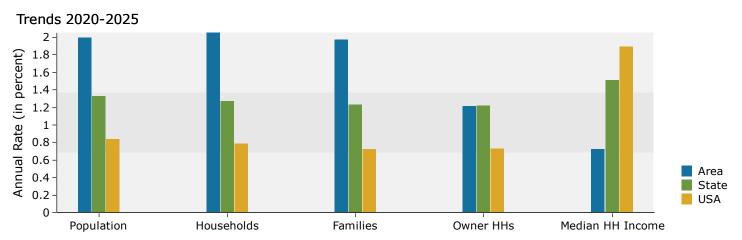

Lake Mary city, FL (1238425) Geography: Place

|                               | Lake Mary cit |
|-------------------------------|---------------|
| Census 2010 Summary           |               |
| Population                    | 13,758        |
| Households                    | 5,306         |
| Families                      | 3,886         |
| Average Household Size        | 2.57          |
| Owner Occupied Housing Units  | 4,077         |
| Renter Occupied Housing Units | 1,229         |
| Median Age                    | 43.0          |
| 2020 Summary                  |               |
| Population                    | 16,704        |
| Households                    | 6,498         |
| Families                      | 4,648         |
| Average Household Size        | 2.50          |
| Owner Occupied Housing Units  | 4,581         |
| Renter Occupied Housing Units | 1,917         |
| Median Age                    | 44.9          |
| Median Household Income       | \$100,100     |
| Average Household Income      | \$126,486     |
| 2025 Summary                  |               |
| Population                    | 18,437        |
| Households                    | 7,191         |
| Families                      | 5,123         |
| Average Household Size        | 2.50          |
| Owner Occupied Housing Units  | 4,866         |
| Renter Occupied Housing Units | 2,325         |
| Median Age                    | 45.7          |
| Median Household Income       | \$103,758     |
| Average Household Income      | \$136,814     |
| Trends: 2020-2025 Annual Rate |               |
| Population                    | 1.99%         |
| Households                    | 2.05%         |
| Families                      | 1.97%         |
| Owner Households              | 1.21%         |
| Median Household Income       | 0.72%         |