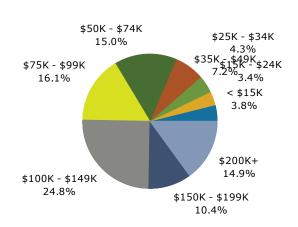

Lake Mary city, FL (1238425) Geography: Place

|                           | Lake Mary cit |         |
|---------------------------|---------------|---------|
| 2020 Households by Income | Number        | Percent |
| <\$15,000                 | 244           | 3.8%    |
| \$15,000 - \$24,999       | 224           | 3.4%    |
| \$25,000 - \$34,999       | 281           | 4.3%    |
| \$35,000 - \$49,999       | 470           | 7.2%    |
| \$50,000 - \$74,999       | 975           | 15.0%   |
| \$75,000 - \$99,999       | 1,049         | 16.1%   |
| \$100,000 - \$149,999     | 1,613         | 24.8%   |
| \$150,000 - \$199,999     | 675           | 10.4%   |
| \$200,000+                | 966           | 14.9%   |
|                           |               |         |
| Median Household Income   | \$100,100     |         |
| Average Household Income  | \$126,486     |         |
| Per Capita Income         | \$48,470      |         |
|                           |               |         |
| 2025 Households by Income | Number        | Percent |
| <\$15,000                 | 241           | 3.4%    |
| \$15,000 - \$24,999       | 221           | 3.1%    |
| \$25,000 - \$34,999       | 288           | 4.0%    |
| \$35,000 - \$49,999       | 495           | 6.9%    |
| \$50,000 - \$74,999       | 1,022         | 14.2%   |
| \$75,000 - \$99,999       | 1,111         | 15.4%   |
| \$100,000 - \$149,999     | 1,820         | 25.3%   |
| \$150,000 - \$199,999     | 836           | 11.6%   |
| \$200,000+                | 1,159         | 16.1%   |
|                           |               |         |
| Median Household Income   | \$103,758     |         |
| Average Household Income  | \$136,814     |         |
| Per Capita Income         | \$52,608      |         |

### 2020 Household Income