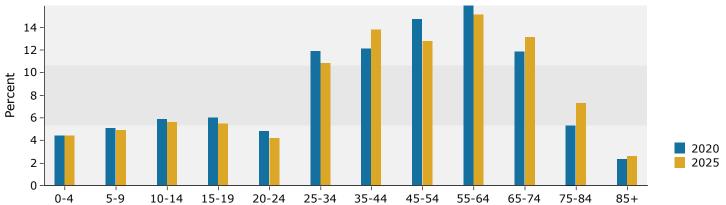

Data Note: Income is expressed in current dollars.

Lake Mary city, FL (1238425) Geography: Place

|                        | Lake Mary | Lake Mary cit |  |
|------------------------|-----------|---------------|--|
| 2010 Population by Age | Number    | Percent       |  |
| Age 0 - 4              | 686       | 5.0%          |  |
| Age 5 - 9              | 831       | 6.0%          |  |
| Age 10 - 14            | 980       | 7.1%          |  |
| Age 15 - 19            | 968       | 7.0%          |  |
| Age 20 - 24            | 636       | 4.6%          |  |
| Age 25 - 34            | 1,222     | 8.9%          |  |
| Age 35 - 44            | 1,993     | 14.5%         |  |
| Age 45 - 54            | 2,490     | 18.1%         |  |
| Age 55 - 64            | 2,011     | 14.6%         |  |
| Age 65 - 74            | 1,002     | 7.3%          |  |
| Age 75 - 84            | 623       | 4.5%          |  |
| Age 85+                | 316       | 2.3%          |  |
|                        |           |               |  |
| 2020 Population by Age | Number    | Percent       |  |
| Age 0 - 4              | 734       | 4.4%          |  |
| Age 5 - 9              | 845       | 5.1%          |  |
| Age 10 - 14            | 982       | 5.9%          |  |
| Age 15 - 19            | 995       | 6.0%          |  |
| Age 20 - 24            | 808       | 4.8%          |  |
| Age 25 - 34            | 1,987     | 11.9%         |  |
| Age 35 - 44            | 2,013     | 12.1%         |  |
| Age 45 - 54            | 2,451     | 14.7%         |  |
| Age 55 - 64            | 2,650     | 15.9%         |  |
| Age 65 - 74            | 1,968     | 11.8%         |  |
| Age 75 - 84            | 893       | 5.3%          |  |
| Age 85+                | 378       | 2.3%          |  |
| 2025 Population by Age | Number    | Percent       |  |
| Age 0 - 4              | 810       | 4.4%          |  |
| Age 5 - 9              | 897       | 4.9%          |  |
| Age 10 - 14            | 1,027     | 5.6%          |  |
| Age 15 - 19            | 1,017     | 5.5%          |  |
| Age 20 - 24            | 776       | 4.2%          |  |
| Age 25 - 34            | 1,991     | 10.8%         |  |
| Age 35 - 44            | 2,547     | 13.8%         |  |
| Age 45 - 54            | 2,351     | 12.8%         |  |
| Age 55 - 64            | 2,782     | 15.1%         |  |
| Age 65 - 74            | 2,420     | 13.1%         |  |
| Age 75 - 84            | 1,341     | 7.3%          |  |
| Age 85+                | 479       | 2.6%          |  |
| 5                      | .,,       | =             |  |

### Population by Age