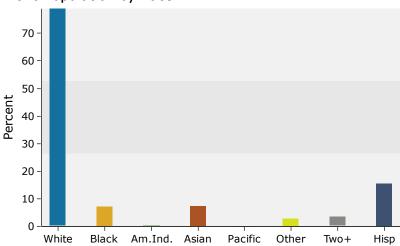

Lake Mary city, FL (1238425) Geography: Place

|                            | Lake Mary | Lake Mary cit |  |
|----------------------------|-----------|---------------|--|
| 2010 Race and Ethnicity    | Number    | Percent       |  |
| White Alone                | 11,637    | 84.6%         |  |
| Black Alone                | 684       | 5.0%          |  |
| American Indian Alone      | 35        | 0.3%          |  |
| Asian Alone                | 815       | 5.9%          |  |
| Pacific Islander Alone     | 4         | 0.0%          |  |
| Some Other Race Alone      | 242       | 1.8%          |  |
| Two or More Races          | 341       | 2.5%          |  |
| Hispanic Origin (Any Race) | 1,402     | 10.2%         |  |
|                            |           |               |  |
| 2020 Race and Ethnicity    | Number    | Percent       |  |
| White Alone                | 13,173    | 78.9%         |  |
| Black Alone                | 1,214     | 7.3%          |  |
| American Indian Alone      | 43        | 0.3%          |  |
| Asian Alone                | 1,242     | 7.4%          |  |
| Pacific Islander Alone     | 8         | 0.0%          |  |
| Some Other Race Alone      | 455       | 2.7%          |  |
| Two or More Races          | 568       | 3.4%          |  |
| Hispanic Origin (Any Race) | 2,614     | 15.6%         |  |
| 2025 Race and Ethnicity    | Number    | Percent       |  |
| White Alone                | 14,104    | 76.5%         |  |
| Black Alone                | 1,416     | 7.7%          |  |
| American Indian Alone      | 1,416     | 0.2%          |  |
| Asian Alone                | 1,579     | 8.6%          |  |
| Pacific Islander Alone     | 1,379     | 0.1%          |  |
| Some Other Race Alone      | 586       | 3.2%          |  |
| Two or More Races          | 696       | 3.2%          |  |
|                            |           | 18.4%         |  |
| Hispanic Origin (Any Race) | 3,397     | 18.4%         |  |

### 2020 Population by Race