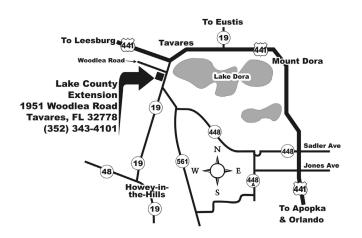

#### Lake County

Juanita Popenoe 1951 Woodlea Road Tavares, FL 32778 352-343-4101 x 2727 jpopenoe@ufl.edu lake.ifas.ufl.edu