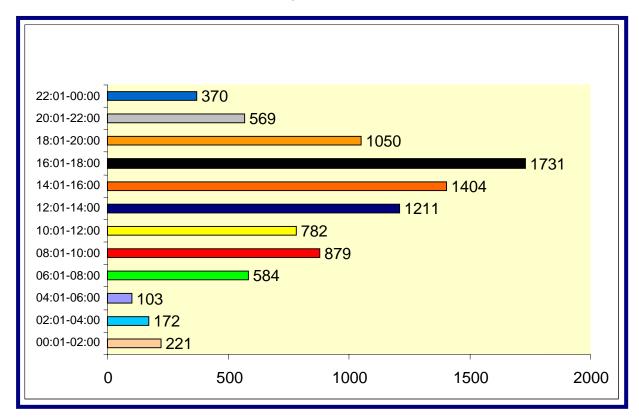

**Time of Day Summary** 

| Time of Day | Number | Percent of Total |
|-------------|--------|------------------|
| 00:00-02:00 | 38     | 2%               |
| 02:00-04:00 | 25     | 1%               |
| 04:00-06:00 | 12     | 1%               |
| 06:00-08:00 | 91     | 5%               |
| 08:00-10:00 | 183    | 10%              |
| 10:00-12:00 | 150    | 8%               |
| 12:00-14:00 | 291    | 16%              |
| 14:00-16:00 | 303    | 17%              |
| 16:00-18:00 | 331    | 18%              |
| 18:00-20:00 | 207    | 11%              |
| 20:00-22:00 | 124    | 7%               |
| 22:00-24:00 | 69     | 4%               |
| Unknown     | 3      | 0%               |
| Totals      | 1826   | 100%             |

**Time of Day Chart** 