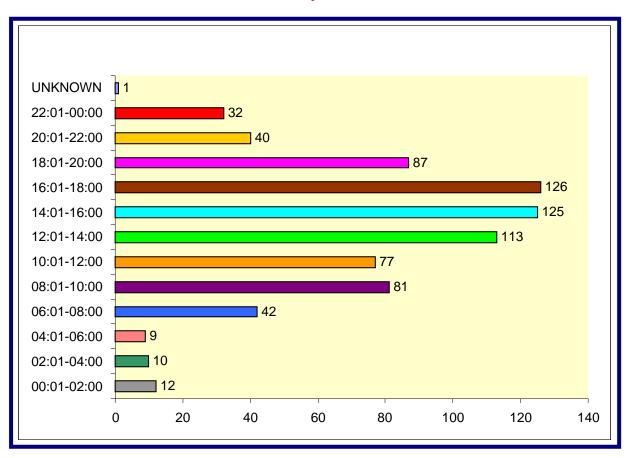

**Time of Day Summary** 

| Time of Day | Number | Percent of Total |
|-------------|--------|------------------|
| 00:00-02:00 | 12     | 2%               |
| 02:00-04:00 | 10     | 1%               |
| 04:00-06:00 | 9      | 1%               |
| 06:00-08:00 | 42     | 6%               |
| 08:00-10:00 | 81     | 11%              |
| 10:00-12:00 | 77     | 10%              |
| 12:00-14:00 | 113    | 15%              |
| 14:00-16:00 | 125    | 17%              |
| 16:00-18:00 | 126    | 17%              |
| 18:00-20:00 | 87     | 12%              |
| 20:00-22:00 | 40     | 5%               |
| 22:00-24:00 | 32     | 4%               |
| Unknown     | 1      | 0%               |
| Totals      | 755    | 100%             |