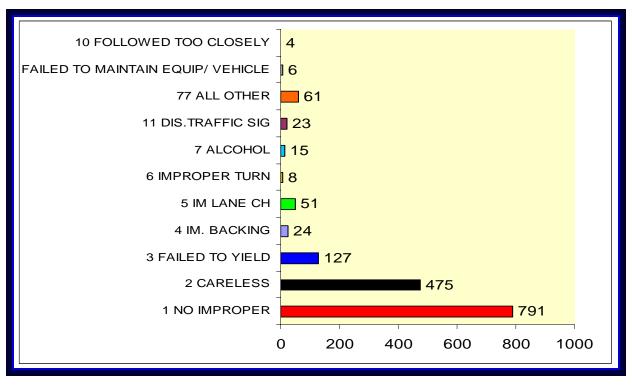

## **Type of Driver / Pedestrian Violations**

| Driver/Pedestrian                    | Number | Percent | Driver<br>Injuries | Driver<br>Fatal |
|--------------------------------------|--------|---------|--------------------|-----------------|
| No Improper Driving/Action           | 791    | NA      | 63                 | 0               |
| Careless Driving                     | 475    | NA      | 21                 | 0               |
| Failed to Yield Right-of-Way         | 127    | NA      | 12                 | 0               |
| Improper Backing                     | 24     | NA      | 0                  | 0               |
| Improper Lane Change                 | 51     | NA      | 0                  | 0               |
| Improper Turn                        | 8      | NA      | 0                  | 0               |
| Alcohol-Under Influence              | 15     | NA      | 4                  | 0               |
| Followed Too Closely                 | 4      | NA      | 0                  | 0               |
| Disregarded Traffic Signal           | 23     | NA      | 5                  | 0               |
| Exceeded Safe Speed Limit            | 1      | NA      | 0                  | 1               |
| Disregarded Stop Sign                | 1      | NA      | 0                  | 0               |
| Failed to Maintain Equipment/Vehicle | 6      | NA      | 3                  | 0               |
| Improper Passing                     | 4      | NA      | 0                  | 0               |
| Drove Left of Center                 | 2      | NA      | 1                  | 0               |
| Obstructing Traffic                  | 1      | NA      | 0                  | 0               |
| Improper Load                        | 2      | NA      | 0                  | 0               |
| Disregarded Other Traffic Device     | 4      | NA      | 0                  | 0               |
| Driving Wrong Side/Wrong Way         | 2      | NA      | 0                  | 0               |
| Fleeing Police                       | 0      | NA      | 0                  | 0               |
| Driver Distraction                   | 0      | NA      | 0                  | 0               |
| Other / Unknown                      | 61     | NA      | 5                  | 1               |