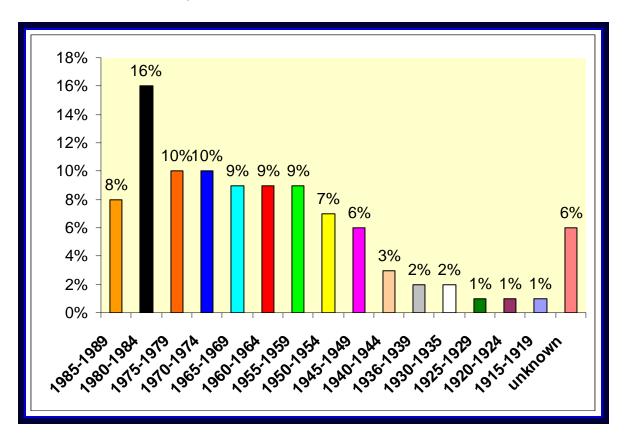

### Crashes by Date of Birth, Race and Gender

| Date of Birth | # of    | Alcohol | Injuries | Fatal | Race<br>W | Race<br>B | Race<br>H | Race | Sex<br>M | Sex<br>F |
|---------------|---------|---------|----------|-------|-----------|-----------|-----------|------|----------|----------|
|               | Drivers |         |          |       |           | _         |           |      | 101      |          |
| 1985 – 1989   | 233     | 2       | 15       | 0     | 202       | 19        | 11        | 1    | 107      | 126      |
| 1980 – 1984   | 570     | 4       | 25       | 0     | 444       | 67        | 53        | 6    | 293      | 277      |
| 1975 – 1979   | 451     | 7       | 17       | 0     | 345       | 71        | 31        | 4    | 243      | 208      |
| 1970 – 1974   | 404     | 5       | 15       | 0     | 289       | 65        | 36        | 14   | 199      | 205      |
| 1965 – 1969   | 370     | 3       | 20       | 1     | 292       | 45        | 24        | 9    | 199      | 171      |
| 1960 – 1964   | 345     | 8       | 17       | 0     | 275       | 40        | 24        | 6    | 179      | 166      |
| 1955 – 1959   | 324     | 0       | 15       | 1     | 258       | 4         | 19        | 6    | 162      | 162      |
| 1950 – 1954   | 265     | 2       | 16       | 1     | 215       | 31        | 16        | 3    | 115      | 150      |
| 1945 – 1949   | 193     | 0       | 16       | 0     | 156       | 19        | 14        | 4    | 103      | 90       |
| 1940 – 1944   | 159     | 0       | 6        | 0     | 138       | 17        | 3         | 1    | 81       | 78       |
| 1936 – 1939   | 65      | 0       | 6        | 0     | 56        | 5         | 3         | 1    | 37       | 28       |
| 1930 – 1935   | 93      | 2       | 5        | 0     | 83        | 4         | 4         | 1    | 51       | 42       |
| 1925 – 1929   | 59      | 0       | 3        | 0     | 53        | 3         | 3         | 0    | 34       | 25       |
| 1920 – 1924   | 21      | 0       | 1        | 0     | 19        | 0         | 2         | 0    | 9        | 12       |
| 1919 - 1915   | 19      | 0       | 2        | 0     | 16        | 2         | 1         | 0    | 12       | 7        |
| Unknown       | 225     | 1       | 6        | 0     | UK        | UK        | UK        | UK   | UK       | UK       |
| Totals        | 3793    | 34      | 185      | 3     | 2966      | 412       | 257       | 58   | 1918     | 1811     |