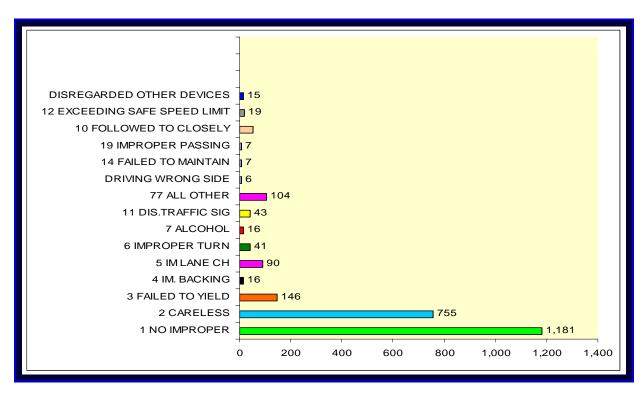

### **Type of Driver/ Pedestrian Violations**

| Type of Violation                    | Number | Percent | Driver<br>Injuries | Driver<br>Fatal |
|--------------------------------------|--------|---------|--------------------|-----------------|
| No Improper Driving/Action           | 1,181  | NA      | 84                 | 0               |
| Careless Driving                     | 755    | NA      | 27                 | 0               |
| Failed to Yield Right-of-Way         | 146    | NA      | 19                 | 0               |
| Improper Backing                     | 16     | NA      | 0                  | 0               |
| Improper Lane Change                 | 90     | NA      | 2                  | 0               |
| Improper Turn                        | 41     | NA      | 2                  | 0               |
| Alcohol-Under Influence              | 16     | NA      | 1                  | 0               |
| Followed Too Closely                 | 54     | NA      | 1                  | 0               |
| Disregarded Traffic Signal           | 43     | NA      | 6                  | 0               |
| Exceeded Safe Speed Limit            | 19     | NA      | 7                  | 1               |
| Disregarded Stop Sign                | 5      | NA      | 2                  | 0               |
| Failed to Maintain Equipment/Vehicle | 7      | NA      | 0                  | 0               |
| Improper Passing                     | 7      | NA      | 1                  | 0               |
| Drove Left of Center                 | 2      | NA      | 0                  | 0               |
| Obstructing Traffic                  | 5      | NA      | 1                  | 0               |
| Improper Load                        | 0      | NA      | 0                  | 0               |
| Disregarded Other Traffic Device     | 15     | NA      | 1                  | 0               |
| Driving Wrong Side/Wrong Way         | 6      | NA      | 0                  | 0               |
| Fleeing Police                       | 0      | NA      | 0                  | 0               |
| Driver Distraction                   | 2      | NA      | 1                  | 0               |
| Other / Unknown                      | 104    | NA      | 0                  | 0               |