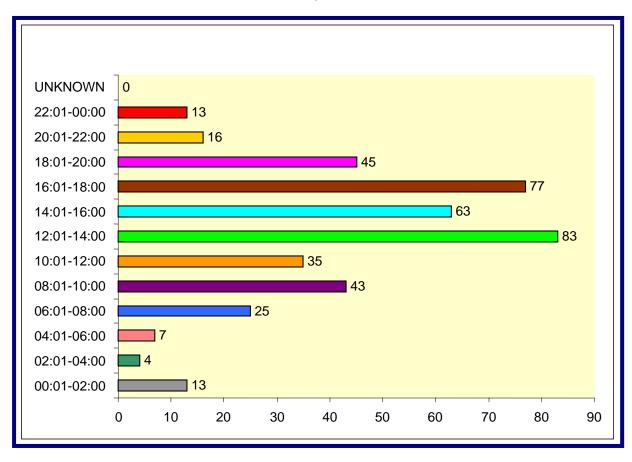

**Time of Day Summary** 

| Time of Day | Number | Percent of Total |
|-------------|--------|------------------|
| 00:00-02:00 | 13     | 3%               |
| 02:00-04:00 | 4      | 1%               |
| 04:00-06:00 | 7      | 2%               |
| 06:00-08:00 | 25     | 6%               |
| 08:00-10:00 | 43     | 10%              |
| 10:00-12:00 | 35     | 8%               |
| 12:00-14:00 | 83     | 20%              |
| 14:00-16:00 | 63     | 15%              |
| 16:00-18:00 | 77     | 18%              |
| 18:00-20:00 | 45     | 10%              |
| 20:00-22:00 | 16     | 3%               |
| 22:00-24:00 | 13     | 3%               |
| Unknown     | 0      | 0%               |
| Totals      | 424    | 100%             |

**Time of Day Chart** 