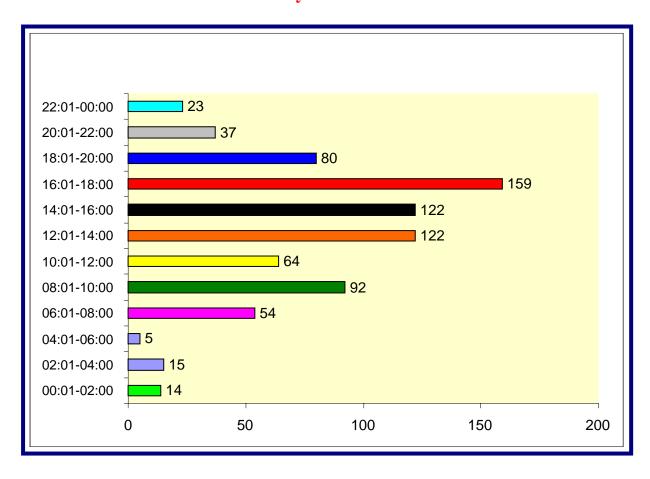

**Time of Day Summary** 

| Time of Day | Number | Percent of Total |
|-------------|--------|------------------|
| 00:00-02:00 | 38     | 2%               |
| 02:00-04:00 | 25     | 1%               |
| 04:00-06:00 | 12     | 1%               |
| 06:00-08:00 | 91     | 5%               |
| 08:00-10:00 | 183    | 10%              |
| 10:00-12:00 | 150    | 8%               |
| 12:00-14:00 | 291    | 16%              |
| 14:00-16:00 | 303    | 17%              |
| 16:00-18:00 | 331    | 18%              |
| 18:00-20:00 | 207    | 11%              |
| 20:00-22:00 | 124    | 7%               |
| 22:00-24:00 | 69     | 4%               |
| Unknown     | 3      | 0%               |
| Totals      | 1826   | 100%             |

**Time of Day Chart** 