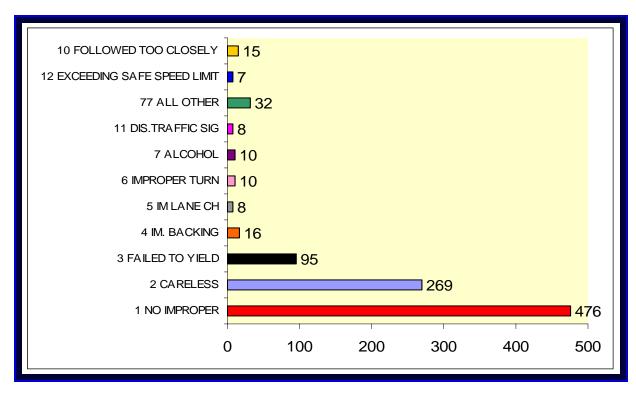

### **Type of Driver/ Pedestrian Violations**

| Type of Violation                    | Number | Percent | Driver/ Ped Injuries | Driver/<br>Ped<br>Fatal |
|--------------------------------------|--------|---------|----------------------|-------------------------|
| No Improper Driving/Action           | 476    | NA      | 36                   | 0                       |
| Careless Driving                     | 269    | NA      | 12                   | 0                       |
| Failed to Yield Right-of-Way         | 95     | NA      | 21                   | 0                       |
| Improper Backing                     | 16     | NA      | 0                    | 0                       |
| Improper Lane Change                 | 8      | NA      | 0                    | 0                       |
| Improper Turn                        | 10     | NA      | 0                    | 0                       |
| Alcohol-Under Influence              | 10     | NA      | 1                    | 0                       |
| Followed Too Closely                 | 15     | NA      | 1                    | 0                       |
| Disregarded Traffic Signal           | 8      | NA      | 1                    | 0                       |
| Exceeded Safe Speed Limit            | 7      | NA      | 4                    | 0                       |
| Disregarded Stop Sign                | 0      | NA      | 0                    | 0                       |
| Failed to Maintain Equipment/Vehicle | 0      | NA      | 0                    | 0                       |
| Improper Passing                     | 1      | NA      | 0                    | 0                       |
| Drove Left of Center                 | 2      | NA      | 0                    | 0                       |
| Obstructing Traffic                  | 0      | NA      | 0                    | 0                       |
| Improper Load                        | 1      | NA      | 0                    | 0                       |
| Disregarded Other Traffic Device     | 1      | NA      | 0                    | 0                       |
| Driving Wrong Side/Wrong Way         | 1      | NA      | 0                    | 0                       |
| Fleeing Police                       | 0      | NA      | 0                    | 0                       |
| All Other                            | 32     | NA      | 4                    | 0                       |