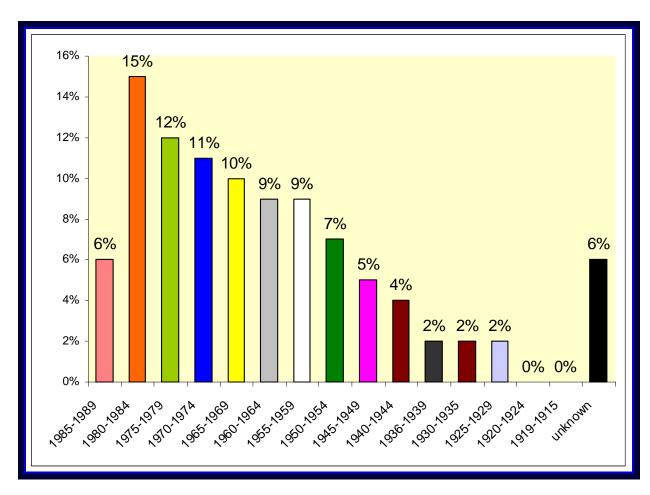

### Crashes by Date of Birth, Race and Gender

| Date of Birth | # of    | Alcohol | Injuries | Fatal | Race<br>W | Race<br>B | Race<br>H | Race | Sex<br>M | Sex<br>F |
|---------------|---------|---------|----------|-------|-----------|-----------|-----------|------|----------|----------|
|               | Drivers |         |          |       |           | _         |           |      | 101      |          |
| 1985 – 1989   | 233     | 2       | 15       | 0     | 202       | 19        | 11        | 1    | 107      | 126      |
| 1980 – 1984   | 570     | 4       | 25       | 0     | 444       | 67        | 53        | 6    | 293      | 277      |
| 1975 – 1979   | 451     | 7       | 17       | 0     | 345       | 71        | 31        | 4    | 243      | 208      |
| 1970 – 1974   | 404     | 5       | 15       | 0     | 289       | 65        | 36        | 14   | 199      | 205      |
| 1965 – 1969   | 370     | 3       | 20       | 1     | 292       | 45        | 24        | 9    | 199      | 171      |
| 1960 – 1964   | 345     | 8       | 17       | 0     | 275       | 40        | 24        | 6    | 179      | 166      |
| 1955 – 1959   | 324     | 0       | 15       | 1     | 258       | 4         | 19        | 6    | 162      | 162      |
| 1950 – 1954   | 265     | 2       | 16       | 1     | 215       | 31        | 16        | 3    | 115      | 150      |
| 1945 – 1949   | 193     | 0       | 16       | 0     | 156       | 19        | 14        | 4    | 103      | 90       |
| 1940 – 1944   | 159     | 0       | 6        | 0     | 138       | 17        | 3         | 1    | 81       | 78       |
| 1936 – 1939   | 65      | 0       | 6        | 0     | 56        | 5         | 3         | 1    | 37       | 28       |
| 1930 – 1935   | 93      | 2       | 5        | 0     | 83        | 4         | 4         | 1    | 51       | 42       |
| 1925 – 1929   | 59      | 0       | 3        | 0     | 53        | 3         | 3         | 0    | 34       | 25       |
| 1920 – 1924   | 21      | 0       | 1        | 0     | 19        | 0         | 2         | 0    | 9        | 12       |
| 1919 - 1915   | 19      | 0       | 2        | 0     | 16        | 2         | 1         | 0    | 12       | 7        |
| Unknown       | 225     | 1       | 6        | 0     | UK        | UK        | UK        | UK   | UK       | UK       |
| Totals        | 3793    | 34      | 185      | 3     | 2966      | 412       | 257       | 58   | 1918     | 1811     |