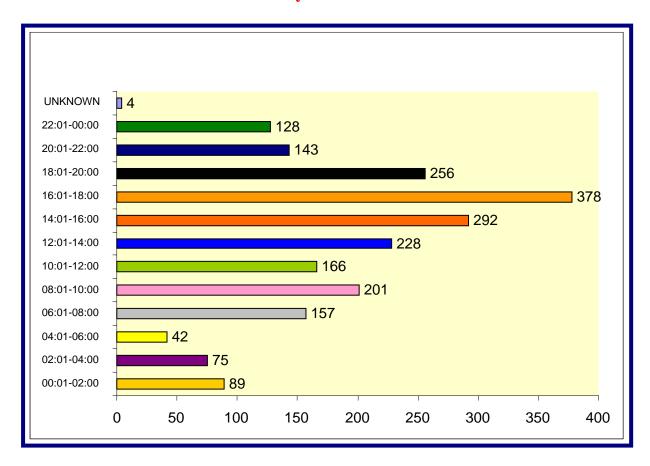

**Time of Day Summary** 

| Time of Day | Number | Percent of Total |
|-------------|--------|------------------|
| 00:00-02:00 | 38     | 2%               |
| 02:00-04:00 | 25     | 1%               |
| 04:00-06:00 | 12     | 1%               |
| 06:00-08:00 | 91     | 5%               |
| 08:00-10:00 | 183    | 10%              |
| 10:00-12:00 | 150    | 8%               |
| 12:00-14:00 | 291    | 16%              |
| 14:00-16:00 | 303    | 17%              |
| 16:00-18:00 | 331    | 18%              |
| 18:00-20:00 | 207    | 11%              |
| 20:00-22:00 | 124    | 7%               |
| 22:00-24:00 | 69     | 4%               |
| Unknown     | 3      | 0%               |
| Totals      | 1826   | 100%             |

**Time of Day Chart** 