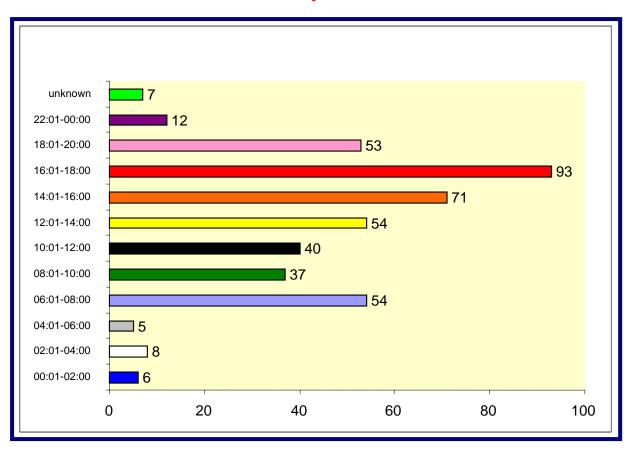

**Time of Day Summary** 

| Time of Day | Number | Percent of Total |
|-------------|--------|------------------|
| 00:00-02:00 | 6      | 1%               |
| 02:00-04:00 | 8      | 1%               |
| 04:00-06:00 | 5      | 1%               |
| 06:00-08:00 | 54     | 12%              |
| 08:00-10:00 | 37     | 8%               |
| 10:00-12:00 | 40     | 9%               |
| 12:00-14:00 | 54     | 12%              |
| 14:00-16:00 | 71     | 15%              |
| 16:00-18:00 | 93     | 20%              |
| 18:00-20:00 | 53     | 12%              |
| 20:00-22:00 | 20     | 4%               |
| 22:00-24:00 | 12     | 3%               |
| Unknown     | 7      | 2%               |
| Totals      | 460    | 100%             |