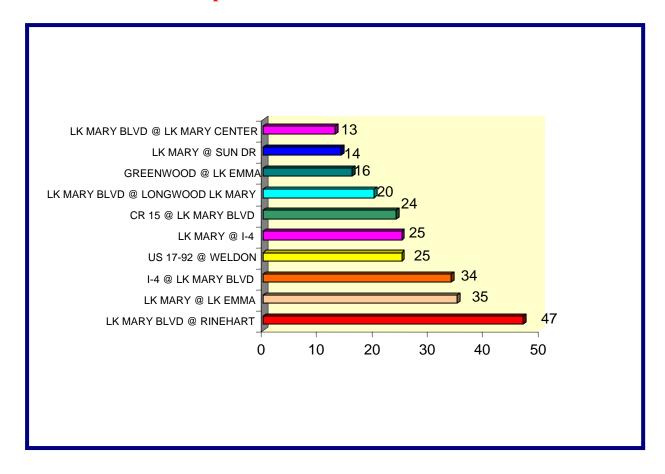

Crashes by Date of Birth, Race and Gender Chart

**Top 10 Crash Locations** 

| Intersection                        | # of<br>Crashes | Percent | Injuries | Fatal |
|-------------------------------------|-----------------|---------|----------|-------|
| Lake Mary Blvd @ Rinehart Rd        | 47              | 10%     | 9        | 0     |
| Lake Mary Blvd @ Lake Emma          | 35              | 7%      | 6        | 0     |
| I-4 (Thru Lanes) @ Lake Mary Blvd   | 34              | 7%      | 3        | 0     |
| U. S. 17-92 @ Weldon                | 25              | 4%      | 3        | 0     |
| Lake Mary Blvd @ I-4                | 25              | 4%      | 11       | 0     |
| CR 15 @ Lake Mary Blvd              | 24              | 2%      | 2        | 0     |
| Lake Mary Blvd @ Longwood Lake Mary | 20              | 2%      | 0        | 0     |
| Lake Emma @ Greenwood Blvd          | 16              | 2%      | 2        | 0     |
| Lake Mary Blvd @ Sun Dr             | 14              | 2%      | 2        | 0     |
| Lake Mary Blvd @ Lake Mary Centre   | 13              | 2%      | 3        | 0     |
| Totals                              | 253             | 42%     | 41       | 0     |

**Top 10 Crash Locations Chart** 

| Road Surface/Condition | Number | Percent of Total |
|------------------------|--------|------------------|
| Dry                    | 352    | 83%              |
| Wet/ Slippery          | 72     | 17%              |
| All Other/ Unknown     | 0      | 0%               |