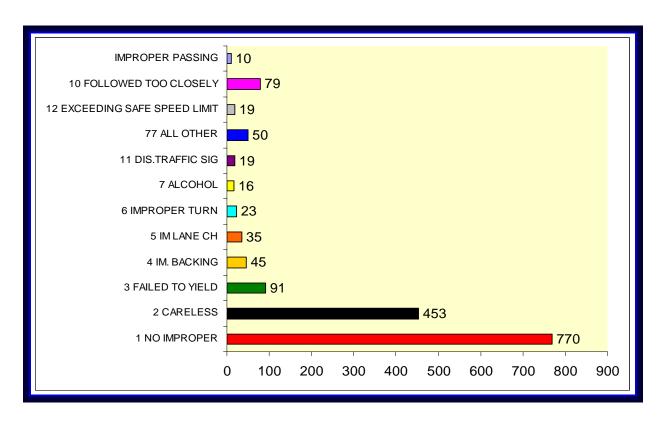

## **Type of Driver / Pedestrian Violations**

| Type of Violation                    | Number | Percent | Driver/ Ped Injuries | Driver/<br>Ped<br>Fatal |
|--------------------------------------|--------|---------|----------------------|-------------------------|
| No Improper Driving/Action           | 1899   | NA      | 113                  | 1                       |
| Careless Driving                     | 1220   | NA      | 35                   | 0                       |
| Failed to Yield Right-of-Way         | 183    | NA      | 9                    | 0                       |
| Improper Backing                     | 30     | NA      | 0                    | 0                       |
| Improper Lane Change                 | 163    | NA      | 1                    | 0                       |
| Improper Turn                        | 65     | NA      | 4                    | 0                       |
| Alcohol-Under Influence              | 34     | NA      | 7                    | 1                       |
| Followed Too Closely                 | 13     | NA      | 1                    | 0                       |
| Disregarded Traffic Signal           | 60     | NA      | 8                    | 0                       |
| Exceeded Safe Speed Limit            | 14     | NA      | 2                    | 0                       |
| Disregarded Stop Sign                | 6      | NA      | 2                    | 0                       |
| Failed to Maintain Equipment/Vehicle | 3      | NA      | 1                    | 0                       |
| Improper Passing                     | 5      | NA      | 0                    | 0                       |
| Drove Left of Center                 | 2      | NA      | 0                    | 0                       |
| Obstructing Traffic                  | 2      | NA      | 0                    | 0                       |
| Improper Load                        | 3      | NA      | 0                    | 0                       |
| Disregarded Other Traffic Device     | 3      | NA      | 0                    | 0                       |
| Driving Wrong Side/Wrong Way         | 7      | NA      | 1                    | 0                       |
| Fleeing Police                       | 3      | NA      | 0                    | 0                       |
| All Other                            | 144    | NA      | 11                   | 2                       |

**Type of Driver / Pedestrian Violation Chart** 

| Vehicle Type         | # of    | Alcohol | Injuries | Fatal | Damages     |
|----------------------|---------|---------|----------|-------|-------------|
|                      | Drivers |         |          |       |             |
| Automobiles          | 2639    | 27      | 138      | 0     | \$4,163,640 |
| Vans                 | 247     | 2       | 5        | 0     | \$309,625   |
| Trucks               | 776     | 3       | 22       | 0     | \$966,385   |
| Medium Trucks        | 15      | 0       | 1        | 0     | \$58,000    |
| Heavy Trucks         | 34      | 0       | 0        | 0     | \$21,675    |
| Tractor Trailers     | 10      | 0       | 0        | 0     | \$2,600     |
| Motor Homes          | 2       | 0       | 0        | 0     | \$4,500     |
| Buses                | 18      | 0       | 0        | 0     | \$8,800     |
| Bicycles             | 6       | 0       | 3        | 0     | \$1,140     |
| Motorcycles          | 13      | 0       | 7        | 0     | \$32,800    |
| All Others / Unknown | 8       | 0       | 2        | 0     | \$7,700     |
| Totals               | 3768    | 32      | 178      | 0     | \$5,526,765 |