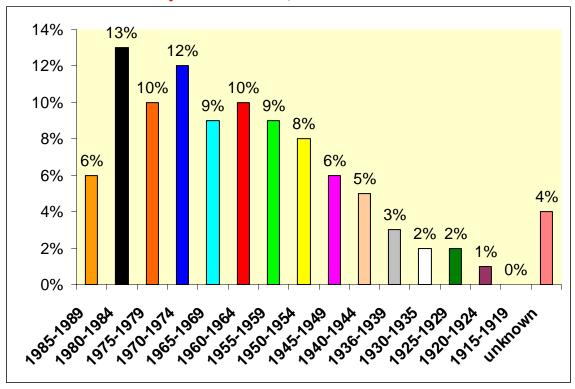

Date of Birth, Race and Gender Table

| Date of Birth | # of    | Alcohol | Injuries | Fatal | Race<br>W | Race<br>B | Race<br>H | Race | Sex<br>M | Sex<br>F |
|---------------|---------|---------|----------|-------|-----------|-----------|-----------|------|----------|----------|
|               | Drivers |         |          |       | VV        | Ь         | 11        | U    | 1V1      | 1.       |
| 1985 – 1989   | 91      | 3       | 11       | 0     | 85        | 2         | 2         | 2    | 45       | 46       |
| 1980 – 1984   | 195     | 4       | 14       | 1     | 164       | 21        | 10        | 0    | 111      | 84       |
| 1975 – 1979   | 155     | 0       | 12       | 0     | 136       | 12        | 6         | 1    | 79       | 76       |
| 1970 – 1974   | 181     | 2       | 9        | 0     | 148       | 22        | 11        | 0    | 111      | 70       |
| 1965 – 1969   | 144     | 2       | 10       | 0     | 128       | 13        | 2         | 1    | 85       | 59       |
| 1960 – 1964   | 166     | 0       | 14       | 0     | 141       | 19        | 4         | 2    | 101      | 65       |
| 1955 – 1959   | 148     | 2       | 4        | 0     | 123       | 19        | 4         | 2    | 84       | 64       |
| 1950 – 1954   | 118     | 1       | 7        | 0     | 102       | 11        | 3         | 2    | 64       | 54       |
| 1945 – 1949   | 91      | 1       | 5        | 0     | 79        | 6         | 3         | 3    | 59       | 32       |
| 1940 – 1944   | 71      | 0       | 4        | 0     | 60        | 5         | 3         | 3    | 38       | 33       |
| 1936 – 1939   | 39      | 0       | 2        | 0     | 35        | 2         | 1         | 1    | 22       | 17       |
| 1930 – 1935   | 37      | 0       | 1        | 0     | 34        | 2         | 0         | 1    | 19       | 18       |
| 1925 – 1929   | 28      | 0       | 2        | 0     | 26        | 1         | 0         | 1    | 16       | 12       |
| 1920 – 1924   | 20      | 0       | 5        | 0     | 19        | 1         | 0         | 0    | 11       | 9        |
| 1919 - 1915   | 10      | 0       | 4        | 0     | 9         | 1         | 0         | 0    | 6        | 4        |
| Unknown       | 66      | 0       | 3        | 0     | UK        | UK        | UK        | UK   | UK       | UK       |
| Totals        | 1560    | 15      | 107      | 1     | 1289      | 137       | 49        | 19   | 851      | 643      |