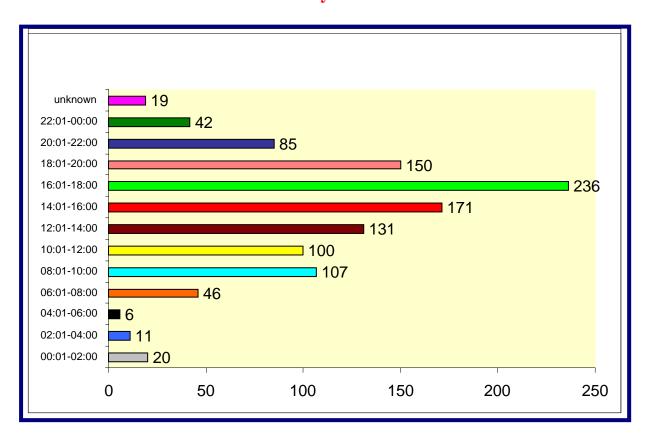

**Time of Day Summary** 

| Time of Day | Number | Percent of Total |
|-------------|--------|------------------|
| 00:00-02:00 | 20     | 2%               |
| 02:00-04:00 | 11     | 1%               |
| 04:00-06:00 | 6      | 0%               |
| 06:00-08:00 | 46     | 4%               |
| 08:00-10:00 | 107    | 10%              |
| 10:00-12:00 | 100    | 9%               |
| 12:00-14:00 | 131    | 12%              |
| 14:00-16:00 | 171    | 14%              |
| 16:00-18:00 | 236    | 21%              |
| 18:00-20:00 | 150    | 13%              |
| 20:00-22:00 | 85     | 8%               |
| 22:00-24:00 | 42     | 4%               |
| Unknown     | 19     | 2%               |
| Totals      | 1124   | 100%             |