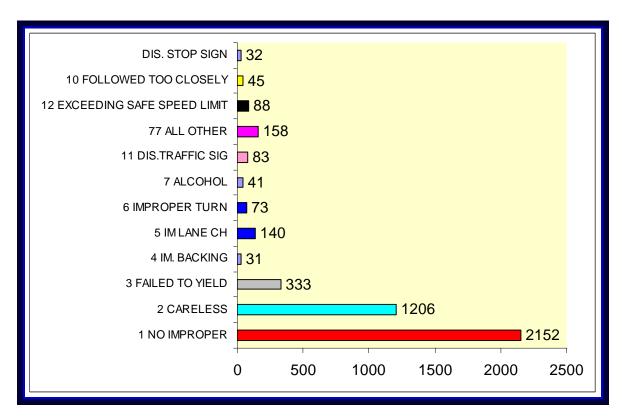

## **Type of Driver / Pedestrian Violations**

| Type of Violation                    | Number | Percent | Driver/ Ped Injuries | Driver/<br>Ped<br>Fatal |
|--------------------------------------|--------|---------|----------------------|-------------------------|
| No Improper Driving/Action           | 1899   | NA      | 113                  | 1                       |
| Careless Driving                     | 1220   | NA      | 35                   | 0                       |
| Failed to Yield Right-of-Way         | 183    | NA      | 9                    | 0                       |
| Improper Backing                     | 30     | NA      | 0                    | 0                       |
| Improper Lane Change                 | 163    | NA      | 1                    | 0                       |
| Improper Turn                        | 65     | NA      | 4                    | 0                       |
| Alcohol-Under Influence              | 34     | NA      | 7                    | 1                       |
| Followed Too Closely                 | 13     | NA      | 1                    | 0                       |
| Disregarded Traffic Signal           | 60     | NA      | 8                    | 0                       |
| Exceeded Safe Speed Limit            | 14     | NA      | 2                    | 0                       |
| Disregarded Stop Sign                | 6      | NA      | 2                    | 0                       |
| Failed to Maintain Equipment/Vehicle | 3      | NA      | 1                    | 0                       |
| Improper Passing                     | 5      | NA      | 0                    | 0                       |
| Drove Left of Center                 | 2      | NA      | 0                    | 0                       |
| Obstructing Traffic                  | 2      | NA      | 0                    | 0                       |
| Improper Load                        | 3      | NA      | 0                    | 0                       |
| Disregarded Other Traffic Device     | 3      | NA      | 0                    | 0                       |
| Driving Wrong Side/Wrong Way         | 7      | NA      | 1                    | 0                       |
| Fleeing Police                       | 3      | NA      | 0                    | 0                       |
| All Other                            | 144    | NA      | 11                   | 2                       |

**Type of Driver / Pedestrian Violation Chart** 

| Vehicle Type         | # of    | Alcohol | Injuries | Fatal | Damages     |
|----------------------|---------|---------|----------|-------|-------------|
|                      | Drivers |         |          |       |             |
| Automobiles          | 2639    | 27      | 138      | 0     | \$4,163,640 |
| Vans                 | 247     | 2       | 5        | 0     | \$309,625   |
| Trucks               | 776     | 3       | 22       | 0     | \$966,385   |
| Medium Trucks        | 15      | 0       | 1        | 0     | \$58,000    |
| Heavy Trucks         | 34      | 0       | 0        | 0     | \$21,675    |
| Tractor Trailers     | 10      | 0       | 0        | 0     | \$2,600     |
| Motor Homes          | 2       | 0       | 0        | 0     | \$4,500     |
| Buses                | 18      | 0       | 0        | 0     | \$8,800     |
| Bicycles             | 6       | 0       | 3        | 0     | \$1,140     |
| Motorcycles          | 13      | 0       | 7        | 0     | \$32,800    |
| All Others / Unknown | 8       | 0       | 2        | 0     | \$7,700     |
| Totals               | 3768    | 32      | 178      | 0     | \$5,526,765 |