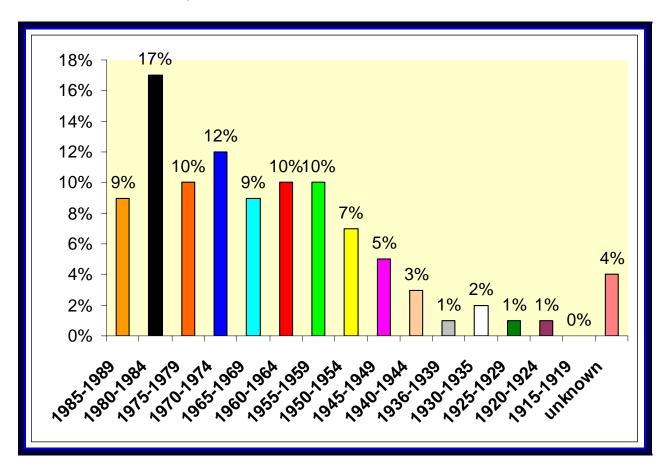

Crashes by Date of Birth, Race and Gender

| Date of Birth | # of    | Alcohol | Injuries | Fatal | Race | Race | Race | Race | Sex | Sex |
|---------------|---------|---------|----------|-------|------|------|------|------|-----|-----|
|               | Drivers |         |          |       | W    | В    | Н    | О    | M   | F   |
| 1985 – 1989   | 79      | 0       | 3        | 0     | 72   | 4    | 3    | 0    | 42  | 37  |
| 1980 – 1984   | 145     | 1       | 15       | 0     | 121  | 19   | 5    | 0    | 74  | 71  |
| 1975 – 1979   | 77      | 0       | 5        | 0     | 63   | 8    | 6    | 0    | 41  | 36  |
| 1970 – 1974   | 103     | 0       | 10       | 0     | 85   | 13   | 4    | 1    | 54  | 49  |
| 1965 – 1969   | 76      | 1       | 6        | 0     | 61   | 11   | 3    | 2    | 42  | 34  |
| 1960 – 1964   | 85      | 1       | 4        | 0     | 67   | 14   | 3    | 1    | 48  | 37  |
| 1955 – 1959   | 89      | 1       | 8        | 0     | 74   | 10   | 3    | 2    | 51  | 38  |
| 1950 – 1954   | 57      | 1       | 5        | 1     | 48   | 5    | 3    | 1    | 29  | 28  |
| 1945 – 1949   | 39      | 1       | 5        | 0     | 38   | 1    | 0    | 0    | 27  | 12  |
| 1940 – 1944   | 29      | 0       | 1        | 0     | 28   | 0    | 1    | 0    | 15  | 14  |
| 1936 – 1939   | 9       | 0       | 2        | 0     | 8    | 1    | 0    | 0    | 7   | 2   |
| 1930 – 1935   | 19      | 0       | 3        | 0     | 18   | 1    | 0    | 0    | 11  | 8   |
| 1925 – 1929   | 7       | 0       | 0        | 0     | 7    | 0    | 0    | 0    | 5   | 2   |
| 1920 – 1924   | 8       | 0       | 1        | 0     | 8    | 0    | 0    | 0    | 6   | 2   |
| 1919 - 1915   | 2       | 0       | 0        | 0     | 2    | 0    | 0    | 0    | 0   | 2   |
| Unknown       | 34      | 0       | 6        | 0     | UK   | UK   | UK   | UK   | UK  | UK  |
| Totals        | 858     | 6       | 74       | 1     | 707  | 89   | 31   | 7    | 454 | 376 |

Crashes by Date of Birth, Race and Gender Chart

**Top 10 Crash Locations** 

| Intersection                        | # of<br>Crashes | Percent | Injuries | Fatal |
|-------------------------------------|-----------------|---------|----------|-------|
| Lake Mary Blvd @ Rinehart Rd        | 47              | 10%     | 9        | 0     |
| Lake Mary Blvd @ Lake Emma          | 35              | 7%      | 6        | 0     |
| I-4 (Thru Lanes) @ Lake Mary Blvd   | 34              | 7%      | 3        | 0     |
| U. S. 17-92 @ Weldon                | 25              | 4%      | 3        | 0     |
| Lake Mary Blvd @ I-4                | 25              | 4%      | 11       | 0     |
| CR 15 @ Lake Mary Blvd              | 24              | 2%      | 2        | 0     |
| Lake Mary Blvd @ Longwood Lake Mary | 20              | 2%      | 0        | 0     |
| Lake Emma @ Greenwood Blvd          | 16              | 2%      | 2        | 0     |
| Lake Mary Blvd @ Sun Dr             | 14              | 2%      | 2        | 0     |
| Lake Mary Blvd @ Lake Mary Centre   | 13              | 2%      | 3        | 0     |
| Totals                              | 253             | 42%     | 41       | 0     |