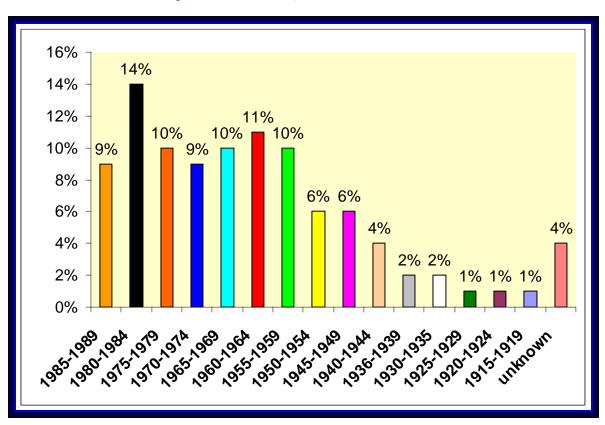

### Crashes by Date of Birth, Race and Gender

| Date of Birth | # of    | Alcohol | Injuries | Fatal | Race<br>W | Race<br>B | Race<br>H | Race | Sex<br>M | Sex<br>F |
|---------------|---------|---------|----------|-------|-----------|-----------|-----------|------|----------|----------|
|               | Drivers |         |          |       |           | _         |           |      | 101      |          |
| 1985 – 1989   | 233     | 2       | 15       | 0     | 202       | 19        | 11        | 1    | 107      | 126      |
| 1980 – 1984   | 570     | 4       | 25       | 0     | 444       | 67        | 53        | 6    | 293      | 277      |
| 1975 – 1979   | 451     | 7       | 17       | 0     | 345       | 71        | 31        | 4    | 243      | 208      |
| 1970 – 1974   | 404     | 5       | 15       | 0     | 289       | 65        | 36        | 14   | 199      | 205      |
| 1965 – 1969   | 370     | 3       | 20       | 1     | 292       | 45        | 24        | 9    | 199      | 171      |
| 1960 – 1964   | 345     | 8       | 17       | 0     | 275       | 40        | 24        | 6    | 179      | 166      |
| 1955 – 1959   | 324     | 0       | 15       | 1     | 258       | 4         | 19        | 6    | 162      | 162      |
| 1950 – 1954   | 265     | 2       | 16       | 1     | 215       | 31        | 16        | 3    | 115      | 150      |
| 1945 – 1949   | 193     | 0       | 16       | 0     | 156       | 19        | 14        | 4    | 103      | 90       |
| 1940 – 1944   | 159     | 0       | 6        | 0     | 138       | 17        | 3         | 1    | 81       | 78       |
| 1936 – 1939   | 65      | 0       | 6        | 0     | 56        | 5         | 3         | 1    | 37       | 28       |
| 1930 – 1935   | 93      | 2       | 5        | 0     | 83        | 4         | 4         | 1    | 51       | 42       |
| 1925 – 1929   | 59      | 0       | 3        | 0     | 53        | 3         | 3         | 0    | 34       | 25       |
| 1920 – 1924   | 21      | 0       | 1        | 0     | 19        | 0         | 2         | 0    | 9        | 12       |
| 1919 - 1915   | 19      | 0       | 2        | 0     | 16        | 2         | 1         | 0    | 12       | 7        |
| Unknown       | 225     | 1       | 6        | 0     | UK        | UK        | UK        | UK   | UK       | UK       |
| Totals        | 3793    | 34      | 185      | 3     | 2966      | 412       | 257       | 58   | 1918     | 1811     |