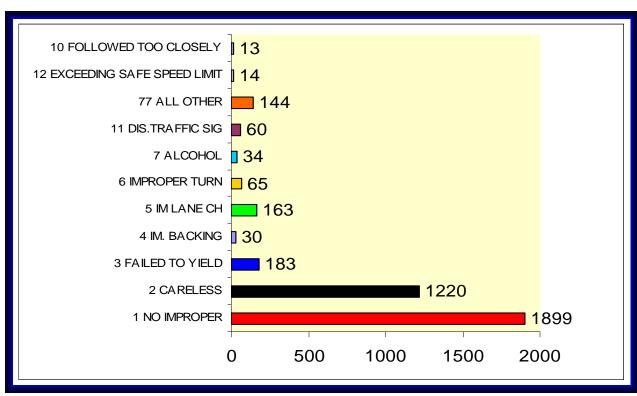

## **Type of Driver / Pedestrian Violations**

| Type of Violation                    | Number | Percent | Driver/ Ped Injuries | Driver/<br>Ped<br>Fatal |
|--------------------------------------|--------|---------|----------------------|-------------------------|
| No Improper Driving/Action           | 1899   | NA      | 113                  | 1                       |
| Careless Driving                     | 1220   | NA      | 35                   | 0                       |
| Failed to Yield Right-of-Way         | 183    | NA      | 9                    | 0                       |
| Improper Backing                     | 30     | NA      | 0                    | 0                       |
| Improper Lane Change                 | 163    | NA      | 1                    | 0                       |
| Improper Turn                        | 65     | NA      | 4                    | 0                       |
| Alcohol-Under Influence              | 34     | NA      | 7                    | 1                       |
| Followed Too Closely                 | 13     | NA      | 1                    | 0                       |
| Disregarded Traffic Signal           | 60     | NA      | 8                    | 0                       |
| Exceeded Safe Speed Limit            | 14     | NA      | 2                    | 0                       |
| Disregarded Stop Sign                | 6      | NA      | 2                    | 0                       |
| Failed to Maintain Equipment/Vehicle | 3      | NA      | 1                    | 0                       |
| Improper Passing                     | 5      | NA      | 0                    | 0                       |
| Drove Left of Center                 | 2      | NA      | 0                    | 0                       |
| Obstructing Traffic                  | 2      | NA      | 0                    | 0                       |
| Improper Load                        | 3      | NA      | 0                    | 0                       |
| Disregarded Other Traffic Device     | 3      | NA      | 0                    | 0                       |
| Driving Wrong Side/Wrong Way         | 7      | NA      | 1                    | 0                       |
| Fleeing Police                       | 3      | NA      | 0                    | 0                       |
| All Other                            | 144    | NA      | 11                   | 2                       |

**Type of Driver / Pedestrian Violation Chart** 

| Vehicle Type         | # of    | Alcohol | Injuries | Fatal | Damages     |
|----------------------|---------|---------|----------|-------|-------------|
|                      | Drivers |         |          |       |             |
| Automobiles          | 2639    | 27      | 138      | 0     | \$4,163,640 |
| Vans                 | 247     | 2       | 5        | 0     | \$309,625   |
| Trucks               | 776     | 3       | 22       | 0     | \$966,385   |
| Medium Trucks        | 15      | 0       | 1        | 0     | \$58,000    |
| Heavy Trucks         | 34      | 0       | 0        | 0     | \$21,675    |
| Tractor Trailers     | 10      | 0       | 0        | 0     | \$2,600     |
| Motor Homes          | 2       | 0       | 0        | 0     | \$4,500     |
| Buses                | 18      | 0       | 0        | 0     | \$8,800     |
| Bicycles             | 6       | 0       | 3        | 0     | \$1,140     |
| Motorcycles          | 13      | 0       | 7        | 0     | \$32,800    |
| All Others / Unknown | 8       | 0       | 2        | 0     | \$7,700     |
| Totals               | 3768    | 32      | 178      | 0     | \$5,526,765 |