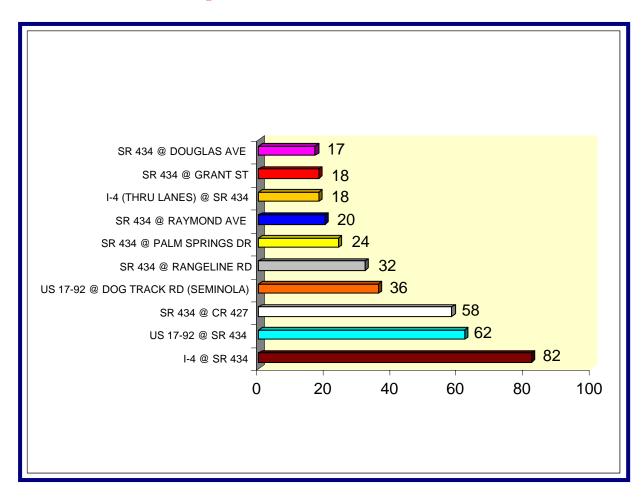

Crashes by Date of Birth, Race and Gender Chart

**Top 10 Crash Locations** 

| Intersection                       | # of<br>Crashes | Percent | Injuries | Fatal |
|------------------------------------|-----------------|---------|----------|-------|
| I-4 @ State Road 434               | 82              | 11%     | 13       | 0     |
| US 17-92 @ State Road 434          | 62              | 8%      | 6        | 0     |
| State Road 434 @ CR 427            | 58              | 8%      | 7        | 0     |
| US 17-92 @ Dog Track Rd (Seminola) | 36              | 5%      | 11       | 0     |
| State Road 434 @ Rangeline Rd      | 32              | 4%      | 1        | 0     |
| State Road 434 @ Palm Springs Dr   | 24              | 3%      | 3        | 0     |
| State Road 434 @ Raymond Ave       | 20              | 3%      | 1        | 0     |
| I-4 (Thru Lanes) @ State Road 434  | 18              | 2%      | 3        | 0     |
| State Road 434 @ Grant St          | 18              | 2%      | 3        | 0     |
| State Road 434 @ Douglas Ave       | 17              | 2%      | 0        | 0     |
| Totals                             | 367             | 48%     | 48       | 0     |