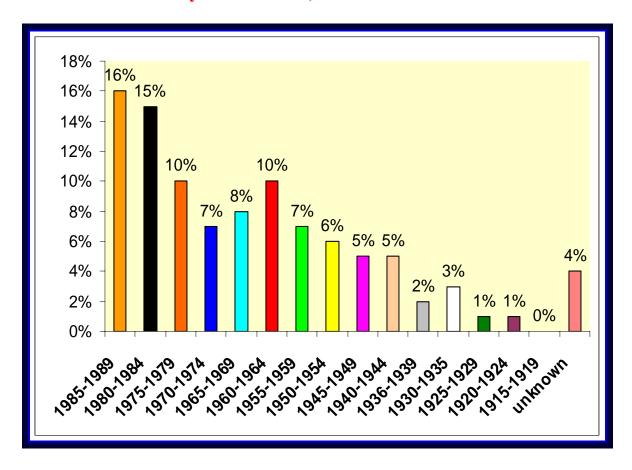

### Crashes by Date of Birth, Race and Gender

| Date of Birth | # of    | Alcohol | Injuries | Fatal | Race<br>W | Race<br>B | Race<br>H | Race | Sex<br>M | Sex<br>F |
|---------------|---------|---------|----------|-------|-----------|-----------|-----------|------|----------|----------|
|               | Drivers |         |          |       |           | _         |           |      | 101      |          |
| 1985 – 1989   | 233     | 2       | 15       | 0     | 202       | 19        | 11        | 1    | 107      | 126      |
| 1980 – 1984   | 570     | 4       | 25       | 0     | 444       | 67        | 53        | 6    | 293      | 277      |
| 1975 – 1979   | 451     | 7       | 17       | 0     | 345       | 71        | 31        | 4    | 243      | 208      |
| 1970 – 1974   | 404     | 5       | 15       | 0     | 289       | 65        | 36        | 14   | 199      | 205      |
| 1965 – 1969   | 370     | 3       | 20       | 1     | 292       | 45        | 24        | 9    | 199      | 171      |
| 1960 – 1964   | 345     | 8       | 17       | 0     | 275       | 40        | 24        | 6    | 179      | 166      |
| 1955 – 1959   | 324     | 0       | 15       | 1     | 258       | 4         | 19        | 6    | 162      | 162      |
| 1950 – 1954   | 265     | 2       | 16       | 1     | 215       | 31        | 16        | 3    | 115      | 150      |
| 1945 – 1949   | 193     | 0       | 16       | 0     | 156       | 19        | 14        | 4    | 103      | 90       |
| 1940 – 1944   | 159     | 0       | 6        | 0     | 138       | 17        | 3         | 1    | 81       | 78       |
| 1936 – 1939   | 65      | 0       | 6        | 0     | 56        | 5         | 3         | 1    | 37       | 28       |
| 1930 – 1935   | 93      | 2       | 5        | 0     | 83        | 4         | 4         | 1    | 51       | 42       |
| 1925 – 1929   | 59      | 0       | 3        | 0     | 53        | 3         | 3         | 0    | 34       | 25       |
| 1920 – 1924   | 21      | 0       | 1        | 0     | 19        | 0         | 2         | 0    | 9        | 12       |
| 1919 - 1915   | 19      | 0       | 2        | 0     | 16        | 2         | 1         | 0    | 12       | 7        |
| Unknown       | 225     | 1       | 6        | 0     | UK        | UK        | UK        | UK   | UK       | UK       |
| Totals        | 3793    | 34      | 185      | 3     | 2966      | 412       | 257       | 58   | 1918     | 1811     |

### Crashes by Date of Birth, Race and Gender

**Top 10 Crash Locations** 

| Intersection                     | Number | Percent of Total | Driver/<br>Injuries | Driver/<br>Fatal |
|----------------------------------|--------|------------------|---------------------|------------------|
| I-4 @ State Road 436             | 126    | 7%               | 12                  | 0                |
| State Road 436 @ I-4             | 85     | 5%               | 10                  | 0                |
| State Road 436 @ Wymore          | 82     | 5%               | 6                   | 0                |
| State Road 436 @ Northlake Blvd  | 81     | 4%               | 3                   | 0                |
| State Road 436 @ State Road 434  | 75     | 4%               | 4                   | 0                |
| State Road 434 @ State Road 414  | 74     | 4%               | 8                   | 0                |
| State Road 436 @ County Road 427 | 72     | 4%               | 11                  | 0                |
| State Road 436 @ Palm Springs    | 63     | 3%               | 2                   | 0                |
| State Road 436 @ Boston          | 52     | 3%               | 6                   | 0                |
| State Road 436 @ Montgomery      | 51     | 3%               | 6                   | 0                |
| Totals                           | 761    | 42%              | 68                  | 0                |