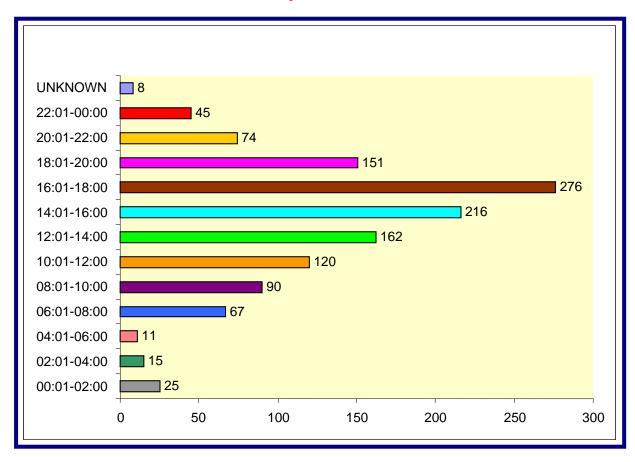

**Time of Day Summary** 

| Time of Day | Number | Percent of Total |
|-------------|--------|------------------|
| 00:00-02:00 | 38     | 2%               |
| 02:00-04:00 | 25     | 1%               |
| 04:00-06:00 | 12     | 1%               |
| 06:00-08:00 | 91     | 5%               |
| 08:00-10:00 | 183    | 10%              |
| 10:00-12:00 | 150    | 8%               |
| 12:00-14:00 | 291    | 16%              |
| 14:00-16:00 | 303    | 17%              |
| 16:00-18:00 | 331    | 18%              |
| 18:00-20:00 | 207    | 11%              |
| 20:00-22:00 | 124    | 7%               |
| 22:00-24:00 | 69     | 4%               |
| Unknown     | 3      | 0%               |
| Totals      | 1826   | 100%             |

**Time of Day Chart** 