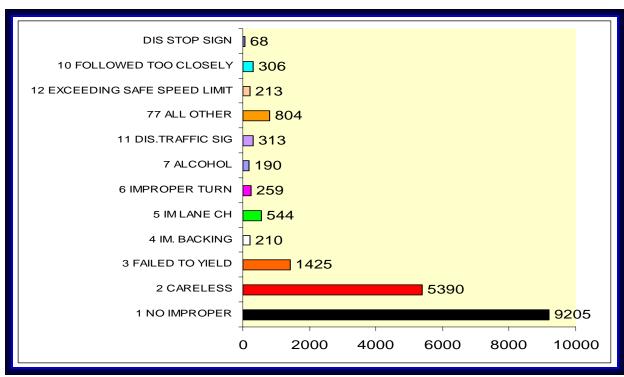

## **Type of Driver / Pedestrian Violations**

| Type of Violation                    | Number | Percent | Driver/ Ped Injuries | Driver/<br>Ped<br>Fatal |
|--------------------------------------|--------|---------|----------------------|-------------------------|
| No Improper Driving/Action           | 1899   | NA      | 113                  | 1                       |
| Careless Driving                     | 1220   | NA      | 35                   | 0                       |
| Failed to Yield Right-of-Way         | 183    | NA      | 9                    | 0                       |
| Improper Backing                     | 30     | NA      | 0                    | 0                       |
| Improper Lane Change                 | 163    | NA      | 1                    | 0                       |
| Improper Turn                        | 65     | NA      | 4                    | 0                       |
| Alcohol-Under Influence              | 34     | NA      | 7                    | 1                       |
| Followed Too Closely                 | 13     | NA      | 1                    | 0                       |
| Disregarded Traffic Signal           | 60     | NA      | 8                    | 0                       |
| Exceeded Safe Speed Limit            | 14     | NA      | 2                    | 0                       |
| Disregarded Stop Sign                | 6      | NA      | 2                    | 0                       |
| Failed to Maintain Equipment/Vehicle | 3      | NA      | 1                    | 0                       |
| Improper Passing                     | 5      | NA      | 0                    | 0                       |
| Drove Left of Center                 | 2      | NA      | 0                    | 0                       |
| Obstructing Traffic                  | 2      | NA      | 0                    | 0                       |
| Improper Load                        | 3      | NA      | 0                    | 0                       |
| Disregarded Other Traffic Device     | 3      | NA      | 0                    | 0                       |
| Driving Wrong Side/Wrong Way         | 7      | NA      | 1                    | 0                       |
| Fleeing Police                       | 3      | NA      | 0                    | 0                       |
| All Other                            | 144    | NA      | 11                   | 2                       |

**Type of Driver / Pedestrian Violation Chart** 

| Vehicle Type         | # of    | Alcohol | Injuries | Fatal | Damages     |
|----------------------|---------|---------|----------|-------|-------------|
|                      | Drivers |         |          |       |             |
| Automobiles          | 2639    | 27      | 138      | 0     | \$4,163,640 |
| Vans                 | 247     | 2       | 5        | 0     | \$309,625   |
| Trucks               | 776     | 3       | 22       | 0     | \$966,385   |
| Medium Trucks        | 15      | 0       | 1        | 0     | \$58,000    |
| Heavy Trucks         | 34      | 0       | 0        | 0     | \$21,675    |
| Tractor Trailers     | 10      | 0       | 0        | 0     | \$2,600     |
| Motor Homes          | 2       | 0       | 0        | 0     | \$4,500     |
| Buses                | 18      | 0       | 0        | 0     | \$8,800     |
| Bicycles             | 6       | 0       | 3        | 0     | \$1,140     |
| Motorcycles          | 13      | 0       | 7        | 0     | \$32,800    |
| All Others / Unknown | 8       | 0       | 2        | 0     | \$7,700     |
| Totals               | 3768    | 32      | 178      | 0     | \$5,526,765 |