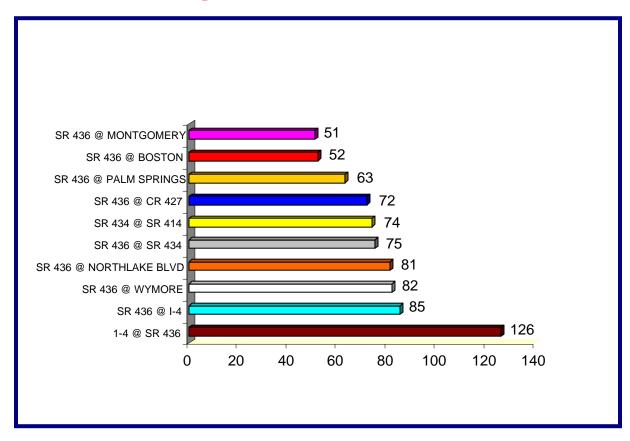

### Crashes by Date of Birth, Race and Gender

**Top 10 Crash Locations** 

| Intersection                     | Number | Percent of Total | Driver/<br>Injuries | Driver/<br>Fatal |
|----------------------------------|--------|------------------|---------------------|------------------|
| I-4 @ State Road 436             | 126    | 7%               | 12                  | 0                |
| State Road 436 @ I-4             | 85     | 5%               | 10                  | 0                |
| State Road 436 @ Wymore          | 82     | 5%               | 6                   | 0                |
| State Road 436 @ Northlake Blvd  | 81     | 4%               | 3                   | 0                |
| State Road 436 @ State Road 434  | 75     | 4%               | 4                   | 0                |
| State Road 434 @ State Road 414  | 74     | 4%               | 8                   | 0                |
| State Road 436 @ County Road 427 | 72     | 4%               | 11                  | 0                |
| State Road 436 @ Palm Springs    | 63     | 3%               | 2                   | 0                |
| State Road 436 @ Boston          | 52     | 3%               | 6                   | 0                |
| State Road 436 @ Montgomery      | 51     | 3%               | 6                   | 0                |
| Totals                           | 761    | 42%              | 68                  | 0                |

**Top 10 Crash Locations Chart** 

| Road Surface/Condition | Number | Percent of Total |
|------------------------|--------|------------------|
| Dry                    | 1523   | 83%              |
| Wet/ Slippery          | 298    | 17%              |
| All Other/ Unknown     | 5      | 0%               |