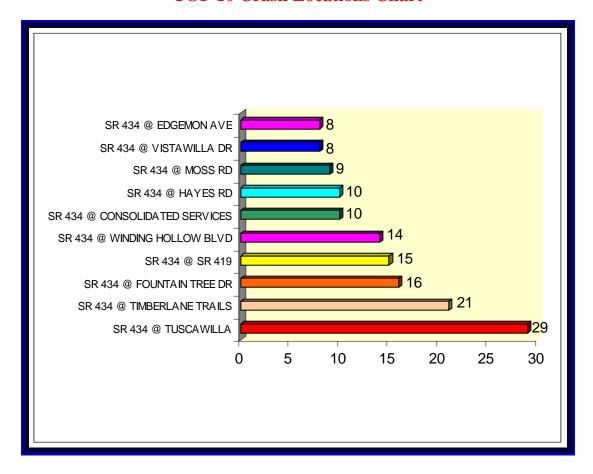

### Crashes by Date of Birth, Race and Gender

**Top 10 Crash Locations** 

| Intersection                     | Number | Percent of Total | Driver/<br>Injuries | Driver/<br>Fatal |
|----------------------------------|--------|------------------|---------------------|------------------|
| I-4 @ State Road 436             | 126    | 7%               | 12                  | 0                |
| State Road 436 @ I-4             | 85     | 5%               | 10                  | 0                |
| State Road 436 @ Wymore          | 82     | 5%               | 6                   | 0                |
| State Road 436 @ Northlake Blvd  | 81     | 4%               | 3                   | 0                |
| State Road 436 @ State Road 434  | 75     | 4%               | 4                   | 0                |
| State Road 434 @ State Road 414  | 74     | 4%               | 8                   | 0                |
| State Road 436 @ County Road 427 | 72     | 4%               | 11                  | 0                |
| State Road 436 @ Palm Springs    | 63     | 3%               | 2                   | 0                |
| State Road 436 @ Boston          | 52     | 3%               | 6                   | 0                |
| State Road 436 @ Montgomery      | 51     | 3%               | 6                   | 0                |
| Totals                           | 761    | 42%              | 68                  | 0                |

**Top 10 Crash Locations Chart** 

| Road Surface/Condition | Number | Percent of Total |
|------------------------|--------|------------------|
| Dry                    | 1523   | 83%              |
| Wet/ Slippery          | 298    | 17%              |
| All Other/ Unknown     | 5      | 0%               |