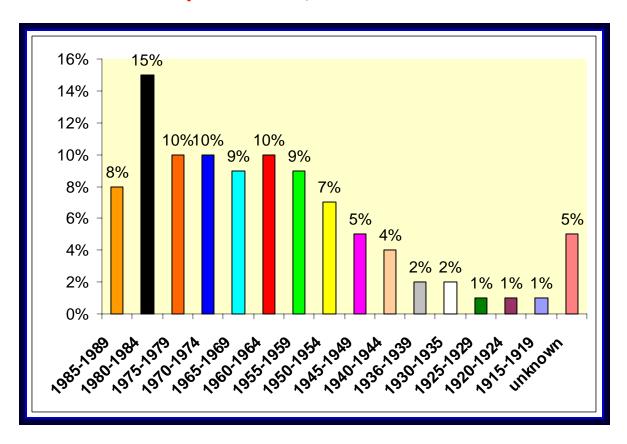

### Crashes by Date of Birth, Race and Gender

| Date of Birth | # of    | Alcohol | Injuries | Fatal | Race<br>W | Race<br>B | Race<br>H | Race | Sex<br>M | Sex<br>F |
|---------------|---------|---------|----------|-------|-----------|-----------|-----------|------|----------|----------|
|               | Drivers |         |          |       |           | _         |           |      | 101      |          |
| 1985 – 1989   | 233     | 2       | 15       | 0     | 202       | 19        | 11        | 1    | 107      | 126      |
| 1980 – 1984   | 570     | 4       | 25       | 0     | 444       | 67        | 53        | 6    | 293      | 277      |
| 1975 – 1979   | 451     | 7       | 17       | 0     | 345       | 71        | 31        | 4    | 243      | 208      |
| 1970 – 1974   | 404     | 5       | 15       | 0     | 289       | 65        | 36        | 14   | 199      | 205      |
| 1965 – 1969   | 370     | 3       | 20       | 1     | 292       | 45        | 24        | 9    | 199      | 171      |
| 1960 – 1964   | 345     | 8       | 17       | 0     | 275       | 40        | 24        | 6    | 179      | 166      |
| 1955 – 1959   | 324     | 0       | 15       | 1     | 258       | 4         | 19        | 6    | 162      | 162      |
| 1950 – 1954   | 265     | 2       | 16       | 1     | 215       | 31        | 16        | 3    | 115      | 150      |
| 1945 – 1949   | 193     | 0       | 16       | 0     | 156       | 19        | 14        | 4    | 103      | 90       |
| 1940 – 1944   | 159     | 0       | 6        | 0     | 138       | 17        | 3         | 1    | 81       | 78       |
| 1936 – 1939   | 65      | 0       | 6        | 0     | 56        | 5         | 3         | 1    | 37       | 28       |
| 1930 – 1935   | 93      | 2       | 5        | 0     | 83        | 4         | 4         | 1    | 51       | 42       |
| 1925 – 1929   | 59      | 0       | 3        | 0     | 53        | 3         | 3         | 0    | 34       | 25       |
| 1920 – 1924   | 21      | 0       | 1        | 0     | 19        | 0         | 2         | 0    | 9        | 12       |
| 1919 - 1915   | 19      | 0       | 2        | 0     | 16        | 2         | 1         | 0    | 12       | 7        |
| Unknown       | 225     | 1       | 6        | 0     | UK        | UK        | UK        | UK   | UK       | UK       |
| Totals        | 3793    | 34      | 185      | 3     | 2966      | 412       | 257       | 58   | 1918     | 1811     |