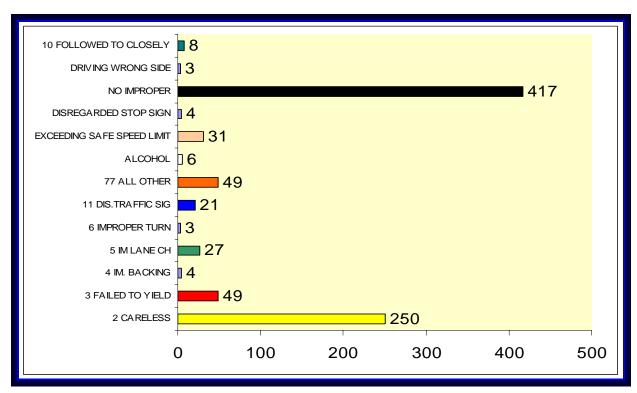

## **Type of Driver/ Pedestrian Violations**

| Type of Violation                    | Number | Percent | Driver<br>Injuries | Driver<br>Fatal |
|--------------------------------------|--------|---------|--------------------|-----------------|
| No Improper Driving/Action           | 417    | NA      | 41                 | 0               |
| Careless Driving                     | 250    | NA      | 15                 | 1               |
| Failed to Yield Right-of-Way         | 49     | NA      | 6                  | 0               |
| Improper Backing                     | 4      | NA      | 0                  | 0               |
| Improper Lane Change                 | 27     | NA      | 0                  | 0               |
| Improper Turn                        | 3      | NA      | 0                  | 0               |
| Alcohol-Under Influence              | 6      | NA      | 1                  | 0               |
| Followed Too Closely                 | 8      | NA      | 1                  | 0               |
| Disregarded Traffic Signal           | 21     | NA      | 5                  | 0               |
| Exceeded Safe Speed Limit            | 31     | NA      | 4                  | 0               |
| Disregarded Stop Sign                | 4      | NA      | 1                  | 0               |
| Failed to Maintain Equipment/Vehicle | 2      | NA      | 1                  | 0               |
| Improper Passing                     | 1      | NA      | 0                  | 0               |
| Drove Left of Center                 | 1      | NA      | 0                  | 0               |
| Obstructing Traffic                  | 2      | NA      | 0                  | 0               |
| Improper Load                        | 0      | NA      | 0                  | 0               |
| Disregarded Other Traffic Device     | 1      | NA      | 0                  | 0               |
| Driving Wrong Side/Wrong Way         | 3      | NA      | 0                  | 0               |
| Fleeing Police                       | 2      | NA      | 1                  | 0               |
| Driver Distraction                   | 1      | NA      | 0                  | 0               |
| Other / Unknown                      | 49     | NA      | 4                  | 0               |

**Type of Driver / Pedestrian Violations Chart** 

| Vehicle Type     | # of    | Alcohol | Injuries | Fatal | Damages     |
|------------------|---------|---------|----------|-------|-------------|
|                  | Drivers |         |          |       |             |
| Automobiles      | 527     | 4       | 49       | 1     | \$1,044,975 |
| Vans             | 68      | 0       | 5        | 0     | \$126,870   |
| Trucks           | 214     | 1       | 13       | 0     | \$311,165   |
| Medium Trucks    | 2       | 0       | 0        | 0     | \$100       |
| Heavy Trucks     | 8       | 0       | 0        | 0     | \$16,500    |
| Tractor Trailers | 9       | 0       | 0        | 0     | \$8,600     |
| Motor Homes      | 0       | 0       | 0        | 0     | 0           |
| Buses            | 4       | 0       | 0        | 0     | \$9,000     |
| Bicycles         | 4       | 0       | 1        | 0     | \$70        |
| Motorcycles      | 7       | 0       | 5        | 0     | \$9,700     |
| All Others       | 5       | 1       | 0        | 0     | \$8,150     |
| Totals           | 848     | 6       | 73       | 1     | \$1,515,130 |