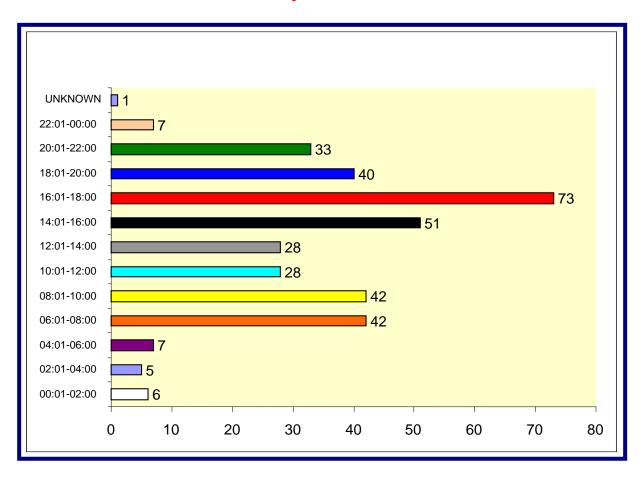

**Time of Day Summary** 

| Time of Day | Number | Percent of Total |
|-------------|--------|------------------|
| 00:00-02:00 | 38     | 2%               |
| 02:00-04:00 | 25     | 1%               |
| 04:00-06:00 | 12     | 1%               |
| 06:00-08:00 | 91     | 5%               |
| 08:00-10:00 | 183    | 10%              |
| 10:00-12:00 | 150    | 8%               |
| 12:00-14:00 | 291    | 16%              |
| 14:00-16:00 | 303    | 17%              |
| 16:00-18:00 | 331    | 18%              |
| 18:00-20:00 | 207    | 11%              |
| 20:00-22:00 | 124    | 7%               |
| 22:00-24:00 | 69     | 4%               |
| Unknown     | 3      | 0%               |
| Totals      | 1826   | 100%             |

**Time of Day Chart** 