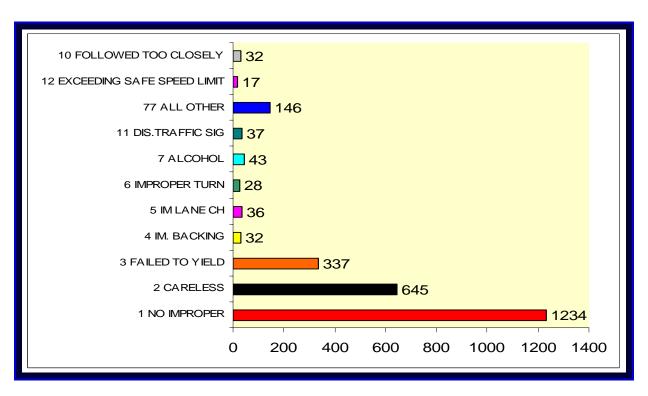

## **Type of Driver / Pedestrian Violations**

| Type of Violation                    | Number | Percent | Driver/ Ped Injuries | Driver/<br>Ped<br>Fatal |
|--------------------------------------|--------|---------|----------------------|-------------------------|
| No Improper Driving/Action           | 1899   | NA      | 113                  | 1                       |
| Careless Driving                     | 1220   | NA      | 35                   | 0                       |
| Failed to Yield Right-of-Way         | 183    | NA      | 9                    | 0                       |
| Improper Backing                     | 30     | NA      | 0                    | 0                       |
| Improper Lane Change                 | 163    | NA      | 1                    | 0                       |
| Improper Turn                        | 65     | NA      | 4                    | 0                       |
| Alcohol-Under Influence              | 34     | NA      | 7                    | 1                       |
| Followed Too Closely                 | 13     | NA      | 1                    | 0                       |
| Disregarded Traffic Signal           | 60     | NA      | 8                    | 0                       |
| Exceeded Safe Speed Limit            | 14     | NA      | 2                    | 0                       |
| Disregarded Stop Sign                | 6      | NA      | 2                    | 0                       |
| Failed to Maintain Equipment/Vehicle | 3      | NA      | 1                    | 0                       |
| Improper Passing                     | 5      | NA      | 0                    | 0                       |
| Drove Left of Center                 | 2      | NA      | 0                    | 0                       |
| Obstructing Traffic                  | 2      | NA      | 0                    | 0                       |
| Improper Load                        | 3      | NA      | 0                    | 0                       |
| Disregarded Other Traffic Device     | 3      | NA      | 0                    | 0                       |
| Driving Wrong Side/Wrong Way         | 7      | NA      | 1                    | 0                       |
| Fleeing Police                       | 3      | NA      | 0                    | 0                       |
| All Other                            | 144    | NA      | 11                   | 2                       |

**Type of Driver / Pedestrian Violation Chart** 

| Vehicle Type         | # of    | Alcohol | Injuries | Fatal | Damages     |
|----------------------|---------|---------|----------|-------|-------------|
|                      | Drivers |         |          |       |             |
| Automobiles          | 2639    | 27      | 138      | 0     | \$4,163,640 |
| Vans                 | 247     | 2       | 5        | 0     | \$309,625   |
| Trucks               | 776     | 3       | 22       | 0     | \$966,385   |
| Medium Trucks        | 15      | 0       | 1        | 0     | \$58,000    |
| Heavy Trucks         | 34      | 0       | 0        | 0     | \$21,675    |
| Tractor Trailers     | 10      | 0       | 0        | 0     | \$2,600     |
| Motor Homes          | 2       | 0       | 0        | 0     | \$4,500     |
| Buses                | 18      | 0       | 0        | 0     | \$8,800     |
| Bicycles             | 6       | 0       | 3        | 0     | \$1,140     |
| Motorcycles          | 13      | 0       | 7        | 0     | \$32,800    |
| All Others / Unknown | 8       | 0       | 2        | 0     | \$7,700     |
| Totals               | 3768    | 32      | 178      | 0     | \$5,526,765 |