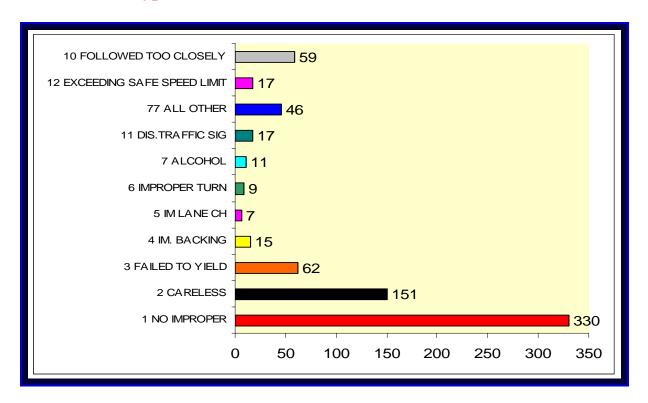

## **Type of Driver / Pedestrian Violations**

| Type of Violation                    | Number | Percent | Driver/ Ped Injuries | Driver/<br>Ped<br>Fatal |
|--------------------------------------|--------|---------|----------------------|-------------------------|
| No Improper Driving/Action           | 1899   | NA      | 113                  | 1                       |
| Careless Driving                     | 1220   | NA      | 35                   | 0                       |
| Failed to Yield Right-of-Way         | 183    | NA      | 9                    | 0                       |
| Improper Backing                     | 30     | NA      | 0                    | 0                       |
| Improper Lane Change                 | 163    | NA      | 1                    | 0                       |
| Improper Turn                        | 65     | NA      | 4                    | 0                       |
| Alcohol-Under Influence              | 34     | NA      | 7                    | 1                       |
| Followed Too Closely                 | 13     | NA      | 1                    | 0                       |
| Disregarded Traffic Signal           | 60     | NA      | 8                    | 0                       |
| Exceeded Safe Speed Limit            | 14     | NA      | 2                    | 0                       |
| Disregarded Stop Sign                | 6      | NA      | 2                    | 0                       |
| Failed to Maintain Equipment/Vehicle | 3      | NA      | 1                    | 0                       |
| Improper Passing                     | 5      | NA      | 0                    | 0                       |
| Drove Left of Center                 | 2      | NA      | 0                    | 0                       |
| Obstructing Traffic                  | 2      | NA      | 0                    | 0                       |
| Improper Load                        | 3      | NA      | 0                    | 0                       |
| Disregarded Other Traffic Device     | 3      | NA      | 0                    | 0                       |
| Driving Wrong Side/Wrong Way         | 7      | NA      | 1                    | 0                       |
| Fleeing Police                       | 3      | NA      | 0                    | 0                       |
| All Other                            | 144    | NA      | 11                   | 2                       |

**Type of Driver / Pedestrian Violation Chart** 

| Vehicle Type         | # of    | Alcohol | Injuries | Fatal | Damages     |
|----------------------|---------|---------|----------|-------|-------------|
|                      | Drivers |         |          |       |             |
| Automobiles          | 2639    | 27      | 138      | 0     | \$4,163,640 |
| Vans                 | 247     | 2       | 5        | 0     | \$309,625   |
| Trucks               | 776     | 3       | 22       | 0     | \$966,385   |
| Medium Trucks        | 15      | 0       | 1        | 0     | \$58,000    |
| Heavy Trucks         | 34      | 0       | 0        | 0     | \$21,675    |
| Tractor Trailers     | 10      | 0       | 0        | 0     | \$2,600     |
| Motor Homes          | 2       | 0       | 0        | 0     | \$4,500     |
| Buses                | 18      | 0       | 0        | 0     | \$8,800     |
| Bicycles             | 6       | 0       | 3        | 0     | \$1,140     |
| Motorcycles          | 13      | 0       | 7        | 0     | \$32,800    |
| All Others / Unknown | 8       | 0       | 2        | 0     | \$7,700     |
| Totals               | 3768    | 32      | 178      | 0     | \$5,526,765 |