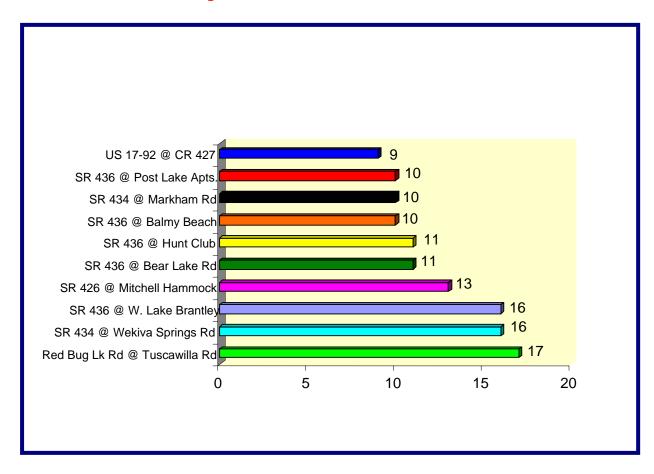

**Crashes by Date of Birth, Race and Gender Chart** 

**Top 10 Crash Locations** 

| Intersection                     | # of<br>Crashes | Percent | Injuries | Fatal |
|----------------------------------|-----------------|---------|----------|-------|
| State Road 436 @ Howell Branch   | 110             | 11%     | 17       | 0     |
| U. S. 17-92 @ State Road 436     | 109             | 8%      | 1        | 0     |
| State Road 436 @ Wilshire        | 57              | 8%      | 3        | 0     |
| State Road 436 @ Red Bug Lake Rd | 55              | 5%      | 3        | 0     |
| State Road 436 @ Oxford          | 54              | 4%      | 1        | 0     |
| State Road 436 @ Fern Park       | 47              | 3%      | 2        | 0     |
| State Road 436 @ Lake Howell Rd  | 47              | 3%      | 4        | 0     |
| Red Bug Lake Rd @ Winter Park Dr | 41              | 2%      | 6        | 0     |
| State Road 436 @ Zayres Plaza    | 37              | 2%      | 2        | 0     |
| State Road 436 @ Kewannee trail  | 35              | 2%      | 7        | 0     |
| Totals                           | 592             | 48%     | 46       | 0     |

**Top 10 Crash Locations Chart** 

| Road Surface/Condition | Number | Percent of Total |
|------------------------|--------|------------------|
| Dry                    | 923    | 83%              |
| Wet/ Slippery          | 196    | 17%              |
| All Other/ Unknown     | 0      | 0%               |