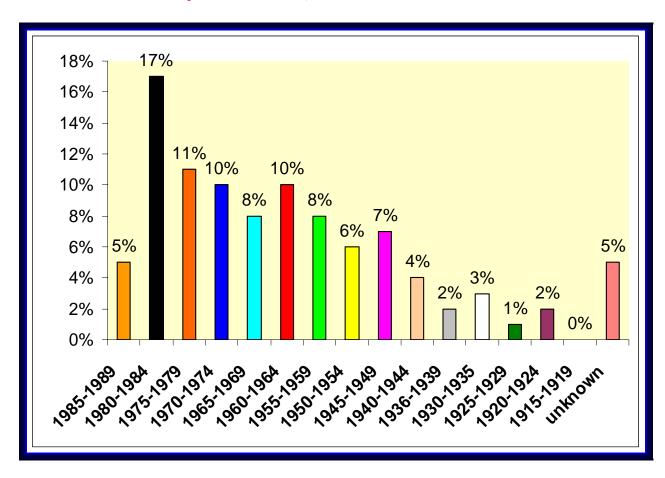

Crashes by Date of Birth, Race and Gender

| Date of Birth | # of    | Alcohol | Injuries | Fatal | Race | Race | Race | Race | Sex  | Sex  |
|---------------|---------|---------|----------|-------|------|------|------|------|------|------|
|               | Drivers |         |          |       | W    | В    | Н    | O    | M    | F    |
| 1985 – 1989   | 118     | 0       | 6        | 0     | 109  | 7    | 2    | 0    | 64   | 54   |
| 1980 – 1984   | 397     | 1       | 24       | 0     | 337  | 45   | 12   | 3    | 201  | 196  |
| 1975 – 1979   | 257     | 3       | 18       | 1     | 217  | 29   | 10   | 1    | 147  | 110  |
| 1970 – 1974   | 240     | 1       | 14       | 0     | 200  | 28   | 7    | 5    | 123  | 116  |
| 1965 – 1969   | 196     | 3       | 15       | 0     | 165  | 18   | 7    | 6    | 106  | 90   |
| 1960 – 1964   | 233     | 5       | 16       | 0     | 207  | 17   | 9    | 0    | 122  | 111  |
| 1955 – 1959   | 195     | 0       | 4        | 0     | 162  | 20   | 9    | 3    | 97   | 98   |
| 1950 – 1954   | 148     | 0       | 11       | 0     | 133  | 8    | 5    | 2    | 73   | 75   |
| 1945 – 1949   | 163     | 0       | 14       | 0     | 141  | 14   | 5    | 3    | 85   | 78   |
| 1940 – 1944   | 100     | 1       | 6        | 0     | 92   | 8    | 0    | 0    | 64   | 36   |
| 1936 – 1939   | 47      | 0       | 4        | 0     | 38   | 7    | 1    | 1    | 26   | 21   |
| 1930 – 1935   | 61      | 0       | 4        | 0     | 56   | 3    | 1    | 1    | 33   | 28   |
| 1925 – 1929   | 34      | 0       | 3        | 0     | 33   | 0    | 0    | 1    | 19   | 15   |
| 1920 – 1924   | 38      | 0       | 0        | 0     | 30   | 7    | 1    | 0    | 20   | 18   |
| 1919 - 1915   | 15      | 0       | 0        | 0     | 14   | 1    | 0    | 0    | 9    | 6    |
| Unknown       | 125     | 1       | 2        | 0     | UK   | UK   | UK   | UK   | UK   | UK   |
| Totals        | 2367    | 15      | 141      | 1     | 1970 | 217  | 72   | 103  | 1227 | 1063 |