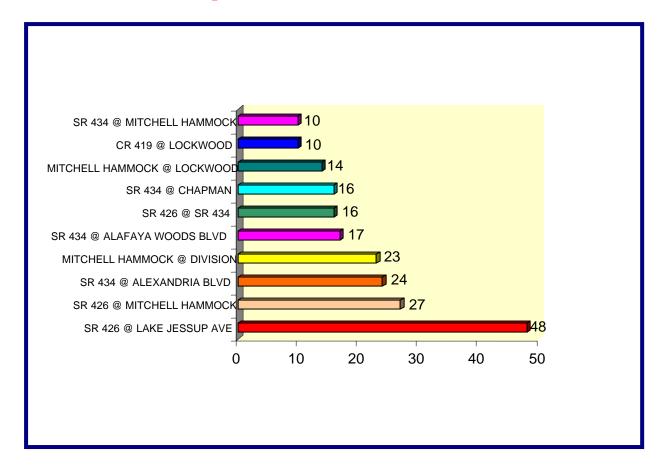

| State Road 426 @ State Road 434     | 17     | 4%               | 2                   | 0                |
| State Road 434 @ Alafaya Woods Blvd | 16     | 4%               | 2                   | 0                |
| Mitchell Hammock @ Division Ave     | 16     | 4%               | 3                   | 0                |
| State Road 434 @ Alexandria Blvd    | 14     | 3%               | 2                   | 0                |
| State Road 426 @ Mitchell Hammock   | 10     | 2%               | 0                   | 0                |
| State Road 426 @ Lake Jessup Ave    | 10     | 2%               | 0                   | 0                |
| Totals                              | 205    | 45%              | 29                  | 0                |

**Top 10 Crash Locations Chart** 



| Road Surface/Condition | Number | Percent of Total |
|------------------------|--------|------------------|
| Dry                    | 382    | 83%              |
| Wet/ Slippery          | 75     | 16%              |
| All Other/ Unknown     | 3      | 1%               |

#### **Site Location**

| Site Location                      | Number | Percent of Total |
|------------------------------------|--------|------------------|
| Not at Intersection/RR Xing/Bridge | 167    | 36%              |
| At Intersection                    | 213    | 46%              |
| Influenced by Intersection         | 53     | 12%              |
| Driveway Access                    | 23     | 5%               |
| All Other/ Unknown                 | 4      | 1%               |
| Railroad Crossing