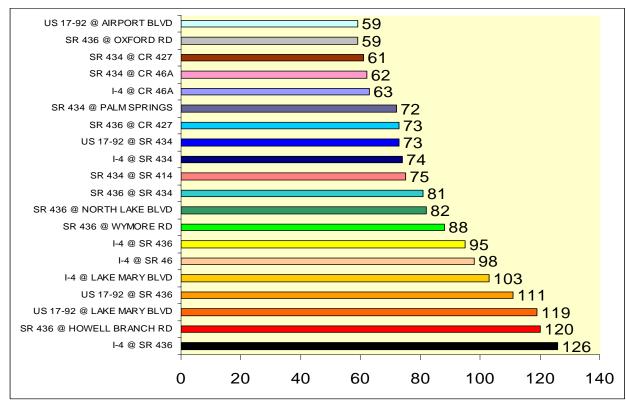

### Crashes by Date of Birth, Race and Gender

**Top 10 Crash Locations** 

| Intersection                     | Number | Percent of Total | Driver/<br>Injuries | Driver/<br>Fatal |
|----------------------------------|--------|------------------|---------------------|------------------|
| I-4 @ State Road 436             | 126    | 7%               | 12                  | 0                |
| State Road 436 @ I-4             | 85     | 5%               | 10                  | 0                |
| State Road 436 @ Wymore          | 82     | 5%               | 6                   | 0                |
| State Road 436 @ Northlake Blvd  | 81     | 4%               | 3                   | 0                |
| State Road 436 @ State Road 434  | 75     | 4%               | 4                   | 0                |
| State Road 434 @ State Road 414  | 74     | 4%               | 8                   | 0                |
| State Road 436 @ County Road 427 | 72     | 4%               | 11                  | 0                |
| State Road 436 @ Palm Springs    | 63     | 3%               | 2                   | 0                |
| State Road 436 @ Boston          | 52     | 3%               | 6                   | 0                |
| State Road 436 @ Montgomery      | 51     | 3%               | 6                   | 0                |
| Totals                           | 761    | 42%              | 68                  | 0                |

**Top 10 Crash Locations Chart** 

| Road Surface/Condition | Number | Percent of Total |
|------------------------|--------|------------------|
| Dry                    | 1523   | 83%              |
| Wet/ Slippery          | 298    | 17%              |
| All Other/ Unknown     | 5      | 0%               |