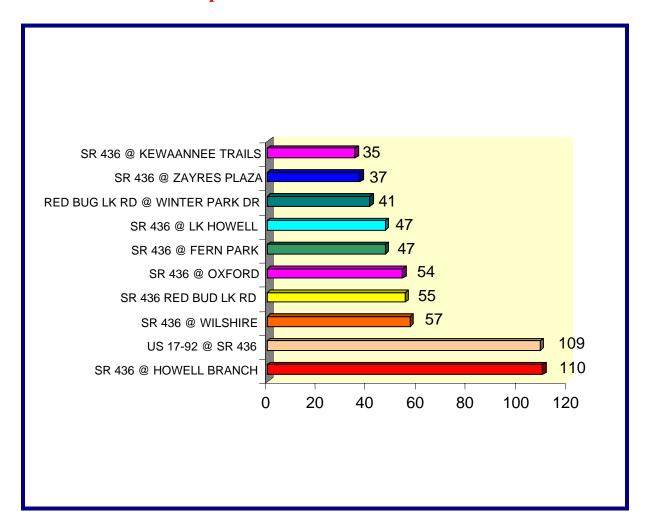

**Crashes by Date of Birth, Race and Gender Chart** 

**Top 10 Crash Locations** 

| Intersection                     | # of<br>Crashes | Percent | Injuries | Fatal |
|----------------------------------|-----------------|---------|----------|-------|
| State Road 436 @ Howell Branch   | 110             | 11%     | 17       | 0     |
| U. S. 17-92 @ State Road 436     | 109             | 8%      | 1        | 0     |
| State Road 436 @ Wilshire        | 57              | 8%      | 3        | 0     |
| State Road 436 @ Red Bug Lake Rd | 55              | 5%      | 3        | 0     |
| State Road 436 @ Oxford          | 54              | 4%      | 1        | 0     |
| State Road 436 @ Fern Park       | 47              | 3%      | 2        | 0     |
| State Road 436 @ Lake Howell Rd  | 47              | 3%      | 4        | 0     |
| Red Bug Lake Rd @ Winter Park Dr | 41              | 2%      | 6        | 0     |
| State Road 436 @ Zayres Plaza    | 37              | 2%      | 2        | 0     |
| State Road 436 @ Kewannee trail  | 35              | 2%      | 7        | 0     |
| Totals                           | 592             | 48%     | 46       | 0     |