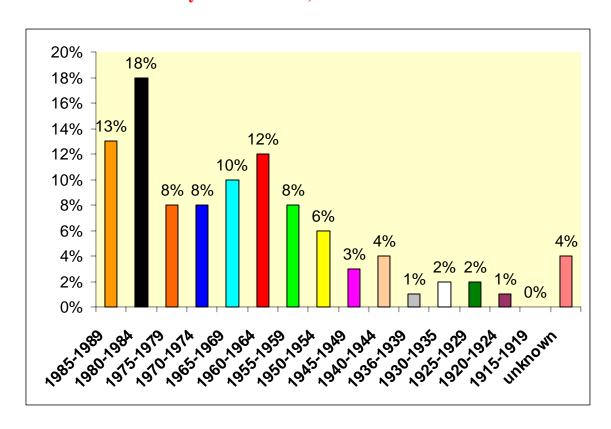

Crashes by Date of Birth, Race and Gender

| Date of Birth | # of    | Alcohol | Injuries | Fatal | Race | Race | Race | Race | Sex | Sex |
|---------------|---------|---------|----------|-------|------|------|------|------|-----|-----|
|               | Drivers |         |          |       | W    | В    | Н    | О    | M   | F   |
| 1985 – 1989   | 126     | 0       | 8        | 0     | 119  | 5    | 1    | 1    | 72  | 54  |
| 1980 – 1984   | 172     | 1       | 13       | 0     | 147  | 10   | 6    | 9    | 97  | 75  |
| 1975 – 1979   | 72      | 5       | 8        | 0     | 60   | 8    | 3    | 1    | 38  | 34  |
| 1970 – 1974   | 74      | 0       | 5        | 0     | 61   | 10   | 3    | 0    | 40  | 34  |
| 1965 – 1969   | 92      | 1       | 6        | 0     | 75   | 7    | 9    | 1    | 47  | 45  |
| 1960 – 1964   | 112     | 1       | 10       | 0     | 95   | 11   | 3    | 3    | 60  | 52  |
| 1955 – 1959   | 71      | 1       | 3        | 0     | 63   | 6    | 1    | 1    | 30  | 41  |
| 1950 – 1954   | 51      | 0       | 8        | 0     | 44   | 3    | 3    | 1    | 30  | 21  |
| 1945 – 1949   | 32      | 0       | 4        | 0     | 26   | 6    | 0    | 0    | 20  | 12  |
| 1940 – 1944   | 34      | 0       | 2        | 0     | 31   | 2    | 0    | 1    | 20  | 14  |
| 1936 – 1939   | 9       | 0       | 1        | 0     | 6    | 2    | 1    | 0    | 3   | 6   |
| 1930 – 1935   | 14      | 0       | 0        | 0     | 13   | 1    | 0    | 0    | 8   | 6   |
| 1925 – 1929   | 14      | 0       | 1        | 0     | 12   | 1    | 0    | 1    | 8   | 6   |
| 1920 – 1924   | 7       | 0       | 1        | 0     | 5    | 1    | 1    | 0    | 3   | 4   |
| 1919 - 1915   | 2       | 0       | 0        | 0     | 2    | 0    | 0    | 0    | 1   | 1   |
| Unknown       | 39      | 0       | 0        | 0     | UK   | UK   | UK   | UK   | UK  | UK  |
| Totals        | 921     | 9       | 70       | 0     | 759  | 73   | 31   | 19   | 477 | 405 |