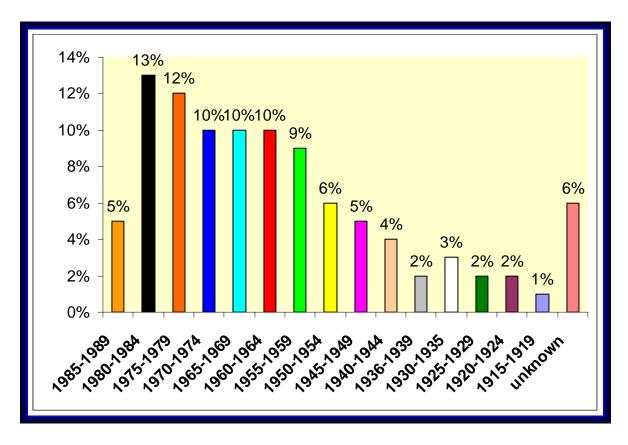

### Crashes by Date of Birth, Race and Gender

| Date of Birth | # of    | Alcohol | Injuries | Fatal | Race<br>W | Race<br>B | Race<br>H | Race | Sex<br>M | Sex<br>F |
|---------------|---------|---------|----------|-------|-----------|-----------|-----------|------|----------|----------|
|               | Drivers |         |          |       |           | _         |           |      | 101      |          |
| 1985 – 1989   | 233     | 2       | 15       | 0     | 202       | 19        | 11        | 1    | 107      | 126      |
| 1980 – 1984   | 570     | 4       | 25       | 0     | 444       | 67        | 53        | 6    | 293      | 277      |
| 1975 – 1979   | 451     | 7       | 17       | 0     | 345       | 71        | 31        | 4    | 243      | 208      |
| 1970 – 1974   | 404     | 5       | 15       | 0     | 289       | 65        | 36        | 14   | 199      | 205      |
| 1965 – 1969   | 370     | 3       | 20       | 1     | 292       | 45        | 24        | 9    | 199      | 171      |
| 1960 – 1964   | 345     | 8       | 17       | 0     | 275       | 40        | 24        | 6    | 179      | 166      |
| 1955 – 1959   | 324     | 0       | 15       | 1     | 258       | 4         | 19        | 6    | 162      | 162      |
| 1950 – 1954   | 265     | 2       | 16       | 1     | 215       | 31        | 16        | 3    | 115      | 150      |
| 1945 – 1949   | 193     | 0       | 16       | 0     | 156       | 19        | 14        | 4    | 103      | 90       |
| 1940 – 1944   | 159     | 0       | 6        | 0     | 138       | 17        | 3         | 1    | 81       | 78       |
| 1936 – 1939   | 65      | 0       | 6        | 0     | 56        | 5         | 3         | 1    | 37       | 28       |
| 1930 – 1935   | 93      | 2       | 5        | 0     | 83        | 4         | 4         | 1    | 51       | 42       |
| 1925 – 1929   | 59      | 0       | 3        | 0     | 53        | 3         | 3         | 0    | 34       | 25       |
| 1920 – 1924   | 21      | 0       | 1        | 0     | 19        | 0         | 2         | 0    | 9        | 12       |
| 1919 - 1915   | 19      | 0       | 2        | 0     | 16        | 2         | 1         | 0    | 12       | 7        |
| Unknown       | 225     | 1       | 6        | 0     | UK        | UK        | UK        | UK   | UK       | UK       |
| Totals        | 3793    | 34      | 185      | 3     | 2966      | 412       | 257       | 58   | 1918     | 1811     |

### Crashes by Date of Birth, Race and Gender

**Top 10 Crash Locations** 

| Intersection                     | Number | Percent of Total | Driver/<br>Injuries | Driver/<br>Fatal |
|----------------------------------|--------|------------------|---------------------|------------------|
| I-4 @ State Road 436             | 126    | 7%               | 12                  | 0                |
| State Road 436 @ I-4             | 85     | 5%               | 10                  | 0                |
| State Road 436 @ Wymore          | 82     | 5%               | 6                   | 0                |
| State Road 436 @ Northlake Blvd  | 81     | 4%               | 3                   | 0                |
| State Road 436 @ State Road 434  | 75     | 4%               | 4                   | 0                |
| State Road 434 @ State Road 414  | 74     | 4%               | 8                   | 0                |
| State Road 436 @ County Road 427 | 72     | 4%               | 11                  | 0                |
| State Road 436 @ Palm Springs    | 63     | 3%               | 2                   | 0                |
| State Road 436 @ Boston          | 52     | 3%               | 6                   | 0                |
| State Road 436 @ Montgomery      | 51     | 3%               | 6                   | 0                |
| Totals                           | 761    | 42%              | 68                  | 0                |