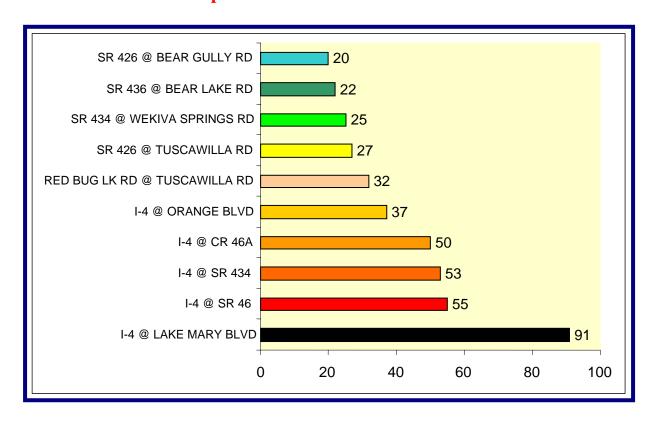

Crashes by Date of Birth, Race and Gender Chart

**Top 10 Crash Locations** 

| Intersection                        | # of<br>Crashes | Percent | Injuries | Fatal |
|-------------------------------------|-----------------|---------|----------|-------|
| Lake Mary Blvd @ Rinehart Rd        | 47              | 10%     | 9        | 0     |
| Lake Mary Blvd @ Lake Emma          | 35              | 7%      | 6        | 0     |
| I-4 (Thru Lanes) @ Lake Mary Blvd   | 34              | 7%      | 3        | 0     |
| U. S. 17-92 @ Weldon                | 25              | 4%      | 3        | 0     |
| Lake Mary Blvd @ I-4                | 25              | 4%      | 11       | 0     |
| CR 15 @ Lake Mary Blvd              | 24              | 2%      | 2        | 0     |
| Lake Mary Blvd @ Longwood Lake Mary | 20              | 2%      | 0        | 0     |
| Lake Emma @ Greenwood Blvd          | 16              | 2%      | 2        | 0     |
| Lake Mary Blvd @ Sun Dr             | 14              | 2%      | 2        | 0     |
| Lake Mary Blvd @ Lake Mary Centre   | 13              | 2%      | 3        | 0     |
| Totals                              | 253             | 42%     | 41       | 0     |

**Top 10 Crash Locations Chart** 

| Road Surface/Condition | Number | Percent of Total |
|------------------------|--------|------------------|
| Dry                    | 352    | 83%              |
| Wet/ Slippery          | 72     | 17%              |
| All Other/ Unknown     | 0      | 0%               |