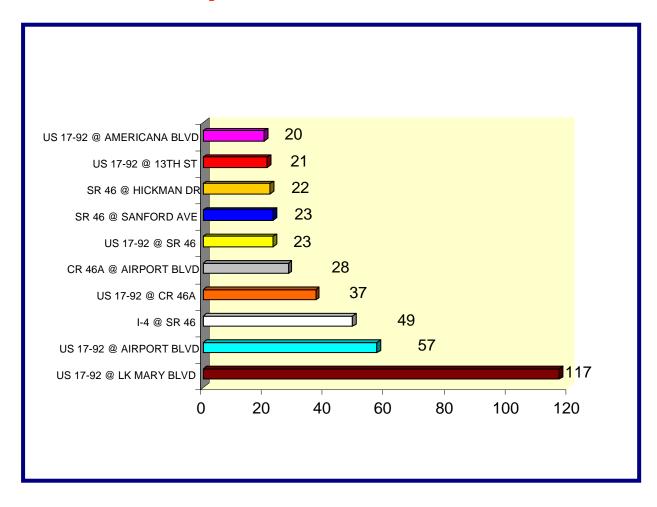

Crashes by Date of Birth, Race and Gender Chart

**Top 10 Crash Locations** 

| Intersection                        | # of<br>Crashes | Percent | Injuries | Fatal |
|-------------------------------------|-----------------|---------|----------|-------|
| Lake Mary Blvd @ Rinehart Rd        | 47              | 10%     | 9        | 0     |
| Lake Mary Blvd @ Lake Emma          | 35              | 7%      | 6        | 0     |
| I-4 (Thru Lanes) @ Lake Mary Blvd   | 34              | 7%      | 3        | 0     |
| U. S. 17-92 @ Weldon                | 25              | 4%      | 3        | 0     |
| Lake Mary Blvd @ I-4                | 25              | 4%      | 11       | 0     |
| CR 15 @ Lake Mary Blvd              | 24              | 2%      | 2        | 0     |
| Lake Mary Blvd @ Longwood Lake Mary | 20              | 2%      | 0        | 0     |
| Lake Emma @ Greenwood Blvd          | 16              | 2%      | 2        | 0     |
| Lake Mary Blvd @ Sun Dr             | 14              | 2%      | 2        | 0     |
| Lake Mary Blvd @ Lake Mary Centre   | 13              | 2%      | 3        | 0     |
| Totals                              | 253             | 42%     | 41       | 0     |

**Top 10 Crash Locations Chart** 

| Road Surface/Condition | Number | Percent of Total |
|------------------------|--------|------------------|
| Dry                    | 352    | 83%              |
| Wet/ Slippery          | 72     | 17%              |
| All Other/ Unknown     | 0      | 0%               |