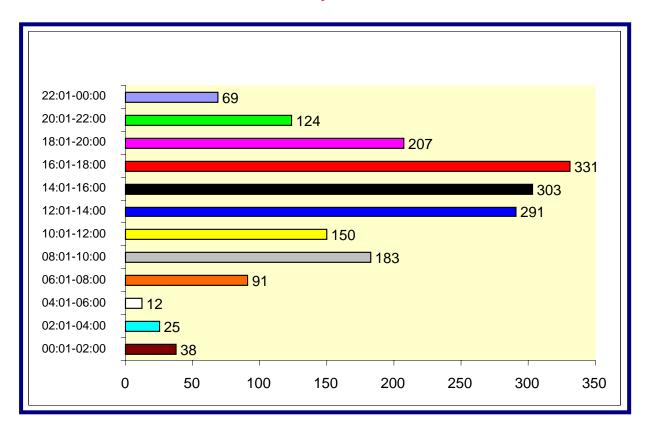

**Time of Day Summary** 

| Time of Day | Number | Percent of Total |
|-------------|--------|------------------|
| 00:00-02:00 | 38     | 2%               |
| 02:00-04:00 | 25     | 1%               |
| 04:00-06:00 | 12     | 1%               |
| 06:00-08:00 | 91     | 5%               |
| 08:00-10:00 | 183    | 10%              |
| 10:00-12:00 | 150    | 8%               |
| 12:00-14:00 | 291    | 16%              |
| 14:00-16:00 | 303    | 17%              |
| 16:00-18:00 | 331    | 18%              |
| 18:00-20:00 | 207    | 11%              |
| 20:00-22:00 | 124    | 7%               |
| 22:00-24:00 | 69     | 4%               |
| Unknown     | 3      | 0%               |
| Totals      | 1826   | 100%             |

**Time of Day Chart** 