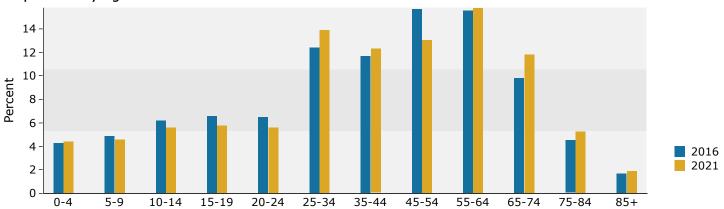

# Demographic and Income Profile

Winter Springs City, FL Winter Springs City, FL (1278325) Geography: Place Prepared by Orlando EDC

| Summary                                                                                 | Cer              | sus 2010     |             | 2016         |          | 2    |  |
|-----------------------------------------------------------------------------------------|------------------|--------------|-------------|--------------|----------|------|--|
| Population                                                                              |                  | 33,301       |             | 35,754       |          | 37   |  |
| Households                                                                              |                  | 13,116       |             | 13,776       |          | 1    |  |
| Families                                                                                |                  | 9,442        |             | 9,818        |          | 1    |  |
| Average Household Size                                                                  |                  | 2.54         |             | 2.59         |          |      |  |
| Owner Occupied Housing Units                                                            |                  | 10,323       |             | 10,374       |          | 10   |  |
| Renter Occupied Housing Units                                                           |                  | 2,793        |             | 3,401        |          |      |  |
| Median Age                                                                              |                  | 41.8         |             | 42.9         |          |      |  |
| Trends: 2016 - 2021 Annual Rate                                                         |                  | Area         |             | State        |          | Nat  |  |
| Population                                                                              |                  | 1.19%        |             | 1.29%        |          | 0    |  |
| Households                                                                              |                  | 1.08%        |             | 1.21%        |          | 0    |  |
| Families                                                                                |                  | 0.99%        |             | 1.13%        |          | 0    |  |
| Owner HHs                                                                               |                  | 0.95%        |             | 1.09%        |          | 0    |  |
| Median Household Income                                                                 |                  | 2.83%        |             | 2.52%        |          | 1    |  |
|                                                                                         |                  |              | 20          | 16           | 2021     |      |  |
| Households by Income                                                                    |                  |              | Number      | Percent      | Number   | Pe   |  |
| <\$15,000                                                                               |                  |              | 913         | 6.6%         | 902      |      |  |
| \$15,000 - \$24,999                                                                     |                  |              | 1,009       | 7.3%         | 1,214    |      |  |
| \$25,000 - \$34,999                                                                     |                  |              | 1,296       | 9.4%         | 776      |      |  |
| \$35,000 - \$49,999                                                                     |                  |              | 1,799       | 13.1%        | 1,273    |      |  |
| \$50,000 - \$74,999                                                                     |                  |              | 2,610       | 18.9%        | 3,026    | 2    |  |
| \$75,000 - \$99,999                                                                     |                  |              | 1,752       | 12.7%        | 2,047    | 1    |  |
| \$100,000 - \$149,999                                                                   |                  |              | 2,488       | 18.1%        | 3,027    | 2    |  |
| \$150,000 - \$199,999                                                                   |                  |              | 1,086       | 7.9%         | 1,354    | _    |  |
| \$200,000+                                                                              |                  |              | 821         | 6.0%         | 915      |      |  |
| 4200/0001                                                                               |                  |              | 021         | 0.0 70       | 313      |      |  |
| Median Household Income                                                                 |                  |              | \$65,841    |              | \$75,690 |      |  |
| Average Household Income                                                                |                  |              | \$88,341    |              | \$97,047 |      |  |
| Per Capita Income                                                                       |                  |              | \$33,940    |              | \$37,078 |      |  |
| Ter capita income                                                                       | Census 20        | 10           |             | 16           |          | 21   |  |
| Population by Age                                                                       | Number           | Percent      | Number      | Percent      | Number   | Pe   |  |
| 0 - 4                                                                                   | 1,481            | 4.4%         | 1,555       | 4.3%         | 1,670    |      |  |
| 5 - 9                                                                                   | 1,855            | 5.6%         | 1,766       | 4.9%         | 1,751    |      |  |
| 10 - 14                                                                                 | 2,403            | 7.2%         | 2,215       | 6.2%         | 2,106    |      |  |
| 15 - 19                                                                                 | 2,657            | 8.0%         | 2,352       | 6.6%         | 2,184    |      |  |
| 20 - 24                                                                                 | 1,880            | 5.6%         | 2,323       | 6.5%         | 2,122    |      |  |
| 25 - 34                                                                                 | 3,569            | 10.7%        | 4,424       | 12.4%        | 5,291    | 1    |  |
| 35 - 44                                                                                 |                  | 13.2%        |             | 11.7%        |          |      |  |
|                                                                                         | 4,380            |              | 4,187       |              | 4,653    | 1    |  |
| 45 - 54                                                                                 | 5,909            | 17.7%        | 5,615       | 15.7%        | 4,976    |      |  |
| 55 - 64                                                                                 | 4,717            | 14.2%        | 5,573       | 15.6%        | 5,999    | 1    |  |
| 65 - 74                                                                                 | 2,485            | 7.5%         | 3,504       | 9.8%         | 4,466    | 1    |  |
| 75 - 84                                                                                 | 1,474            | 4.4%         | 1,622       | 4.5%         | 2,014    |      |  |
| 85+                                                                                     | 491              | 1.5%         | 618         | 1.7%         | 707      |      |  |
|                                                                                         |                  | Census 2010  |             | 2016         |          | 2021 |  |
| Race and Ethnicity                                                                      | Number           | Percent      | Number      | Percent      | Number   | Pe   |  |
| White Alone                                                                             | 28,831           | 86.6%        | 30,202      | 84.5%        | 31,371   | 8    |  |
|                                                                                         | 1,831            | 5.5%         | 2,169       | 6.1%         | 2,500    |      |  |
| Black Alone                                                                             | 86               | 0.3%         | 103         | 0.3%         | 123      |      |  |
| Black Alone<br>American Indian Alone                                                    | 00               | 2 60/        | 1,075       | 3.0%         | 1,265    |      |  |
|                                                                                         | 865              | 2.6%         |             |              | 36       |      |  |
| American Indian Alone                                                                   |                  | 0.1%         | 31          | 0.1%         | 30       |      |  |
| American Indian Alone<br>Asian Alone                                                    | 865              |              | 31<br>1,131 | 0.1%<br>3.2% | 1,369    |      |  |
| American Indian Alone<br>Asian Alone<br>Pacific Islander Alone                          | 865<br>20        | 0.1%         |             |              |          |      |  |
| American Indian Alone<br>Asian Alone<br>Pacific Islander Alone<br>Some Other Race Alone | 865<br>20<br>883 | 0.1%<br>2.7% | 1,131       | 3.2%         | 1,369    | 2    |  |

#### 2016 Household Income