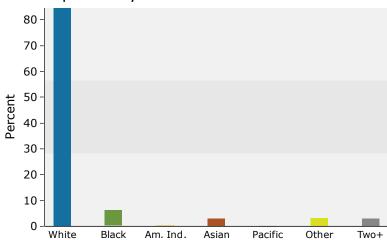

# Demographic and Income Profile

Winter Springs City, FL Winter Springs City, FL (1278325) Geography: Place Prepared by Orlando EDC

| Summary                                                                                 | Cer              | sus 2010     |             | 2016         |          | 2    |  |
|-----------------------------------------------------------------------------------------|------------------|--------------|-------------|--------------|----------|------|--|
| Population                                                                              |                  | 33,301       |             | 35,754       |          | 37   |  |
| Households                                                                              |                  | 13,116       |             | 13,776       |          | 1    |  |
| Families                                                                                |                  | 9,442        |             | 9,818        |          | 1    |  |
| Average Household Size                                                                  |                  | 2.54         |             | 2.59         |          |      |  |
| Owner Occupied Housing Units                                                            |                  | 10,323       |             | 10,374       |          | 10   |  |
| Renter Occupied Housing Units                                                           |                  | 2,793        |             | 3,401        |          |      |  |
| Median Age                                                                              |                  | 41.8         |             | 42.9         |          |      |  |
| Trends: 2016 - 2021 Annual Rate                                                         |                  | Area         |             | State        |          | Nat  |  |
| Population                                                                              |                  | 1.19%        |             | 1.29%        |          | 0    |  |
| Households                                                                              |                  | 1.08%        |             | 1.21%        |          | 0    |  |
| Families                                                                                |                  | 0.99%        |             | 1.13%        |          | 0    |  |
| Owner HHs                                                                               |                  | 0.95%        |             | 1.09%        |          | 0    |  |
| Median Household Income                                                                 |                  | 2.83%        |             | 2.52%        |          | 1    |  |
|                                                                                         |                  |              | 20          | 16           | 2021     |      |  |
| Households by Income                                                                    |                  |              | Number      | Percent      | Number   | Pe   |  |
| <\$15,000                                                                               |                  |              | 913         | 6.6%         | 902      |      |  |
| \$15,000 - \$24,999                                                                     |                  |              | 1,009       | 7.3%         | 1,214    |      |  |
| \$25,000 - \$34,999                                                                     |                  |              | 1,296       | 9.4%         | 776      |      |  |
| \$35,000 - \$49,999                                                                     |                  |              | 1,799       | 13.1%        | 1,273    |      |  |
| \$50,000 - \$74,999                                                                     |                  |              | 2,610       | 18.9%        | 3,026    | 2    |  |
| \$75,000 - \$99,999                                                                     |                  |              | 1,752       | 12.7%        | 2,047    | 1    |  |
| \$100,000 - \$149,999                                                                   |                  |              | 2,488       | 18.1%        | 3,027    | 2    |  |
| \$150,000 - \$199,999                                                                   |                  |              | 1,086       | 7.9%         | 1,354    | _    |  |
| \$200,000+                                                                              |                  |              | 821         | 6.0%         | 915      |      |  |
| 4200/0001                                                                               |                  |              | 021         | 0.0 70       | 313      |      |  |
| Median Household Income                                                                 |                  |              | \$65,841    |              | \$75,690 |      |  |
| Average Household Income                                                                |                  |              | \$88,341    |              | \$97,047 |      |  |
| Per Capita Income                                                                       |                  |              | \$33,940    |              | \$37,078 |      |  |
| Ter capita income                                                                       | Census 20        | 10           |             | 16           |          | 21   |  |
| Population by Age                                                                       | Number           | Percent      | Number      | Percent      | Number   | Pe   |  |
| 0 - 4                                                                                   | 1,481            | 4.4%         | 1,555       | 4.3%         | 1,670    |      |  |
| 5 - 9                                                                                   | 1,855            | 5.6%         | 1,766       | 4.9%         | 1,751    |      |  |
| 10 - 14                                                                                 | 2,403            | 7.2%         | 2,215       | 6.2%         | 2,106    |      |  |
| 15 - 19                                                                                 | 2,657            | 8.0%         | 2,352       | 6.6%         | 2,184    |      |  |
| 20 - 24                                                                                 | 1,880            | 5.6%         | 2,323       | 6.5%         | 2,122    |      |  |
| 25 - 34                                                                                 | 3,569            | 10.7%        | 4,424       | 12.4%        | 5,291    | 1    |  |
| 35 - 44                                                                                 |                  | 13.2%        |             | 11.7%        |          |      |  |
|                                                                                         | 4,380            |              | 4,187       |              | 4,653    | 1    |  |
| 45 - 54                                                                                 | 5,909            | 17.7%        | 5,615       | 15.7%        | 4,976    |      |  |
| 55 - 64                                                                                 | 4,717            | 14.2%        | 5,573       | 15.6%        | 5,999    | 1    |  |
| 65 - 74                                                                                 | 2,485            | 7.5%         | 3,504       | 9.8%         | 4,466    | 1    |  |
| 75 - 84                                                                                 | 1,474            | 4.4%         | 1,622       | 4.5%         | 2,014    |      |  |
| 85+                                                                                     | 491              | 1.5%         | 618         | 1.7%         | 707      |      |  |
|                                                                                         |                  | Census 2010  |             | 2016         |          | 2021 |  |
| Race and Ethnicity                                                                      | Number           | Percent      | Number      | Percent      | Number   | Pe   |  |
| White Alone                                                                             | 28,831           | 86.6%        | 30,202      | 84.5%        | 31,371   | 8    |  |
|                                                                                         | 1,831            | 5.5%         | 2,169       | 6.1%         | 2,500    |      |  |
| Black Alone                                                                             | 86               | 0.3%         | 103         | 0.3%         | 123      |      |  |
| Black Alone<br>American Indian Alone                                                    | 00               | 2 60/        | 1,075       | 3.0%         | 1,265    |      |  |
|                                                                                         | 865              | 2.6%         |             |              | 36       |      |  |
| American Indian Alone                                                                   |                  | 0.1%         | 31          | 0.1%         | 30       |      |  |
| American Indian Alone<br>Asian Alone                                                    | 865              |              | 31<br>1,131 | 0.1%<br>3.2% | 1,369    |      |  |
| American Indian Alone<br>Asian Alone<br>Pacific Islander Alone                          | 865<br>20        | 0.1%         |             |              |          |      |  |
| American Indian Alone<br>Asian Alone<br>Pacific Islander Alone<br>Some Other Race Alone | 865<br>20<br>883 | 0.1%<br>2.7% | 1,131       | 3.2%         | 1,369    | 2    |  |

### 2016 Population by Race

2016 Percent Hispanic Origin: 18.5%

Source: U.S. Census Bureau, Census 2010 Summary File 1. Esri forecasts for 2016 and 2021.