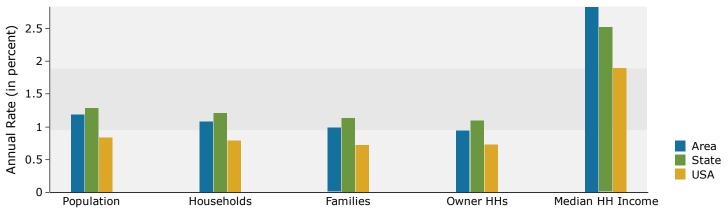

# Demographic and Income Profile

Winter Springs City, FL Winter Springs City, FL (1278325) Geography: Place Prepared by Orlando EDC

| Summary                                                                                 | Cer              | sus 2010     |             | 2016         |          | 2    |  |
|-----------------------------------------------------------------------------------------|------------------|--------------|-------------|--------------|----------|------|--|
| Population                                                                              |                  | 33,301       |             | 35,754       |          | 37   |  |
| Households                                                                              |                  | 13,116       |             | 13,776       |          | 1    |  |
| Families                                                                                |                  | 9,442        |             | 9,818        |          | 1    |  |
| Average Household Size                                                                  |                  | 2.54         |             | 2.59         |          |      |  |
| Owner Occupied Housing Units                                                            |                  | 10,323       |             | 10,374       |          | 10   |  |
| Renter Occupied Housing Units                                                           |                  | 2,793        |             | 3,401        |          |      |  |
| Median Age                                                                              |                  | 41.8         |             | 42.9         |          |      |  |
| Trends: 2016 - 2021 Annual Rate                                                         |                  | Area         |             | State        |          | Nat  |  |
| Population                                                                              |                  | 1.19%        |             | 1.29%        |          | 0    |  |
| Households                                                                              |                  | 1.08%        |             | 1.21%        |          | 0    |  |
| Families                                                                                |                  | 0.99%        |             | 1.13%        |          | 0    |  |
| Owner HHs                                                                               |                  | 0.95%        |             | 1.09%        |          | 0    |  |
| Median Household Income                                                                 |                  | 2.83%        |             | 2.52%        |          | 1    |  |
|                                                                                         |                  |              | 20          | 16           | 2021     |      |  |
| Households by Income                                                                    |                  |              | Number      | Percent      | Number   | Pe   |  |
| <\$15,000                                                                               |                  |              | 913         | 6.6%         | 902      |      |  |
| \$15,000 - \$24,999                                                                     |                  |              | 1,009       | 7.3%         | 1,214    |      |  |
| \$25,000 - \$34,999                                                                     |                  |              | 1,296       | 9.4%         | 776      |      |  |
| \$35,000 - \$49,999                                                                     |                  |              | 1,799       | 13.1%        | 1,273    |      |  |
| \$50,000 - \$74,999                                                                     |                  |              | 2,610       | 18.9%        | 3,026    | 2    |  |
| \$75,000 - \$99,999                                                                     |                  |              | 1,752       | 12.7%        | 2,047    | 1    |  |
| \$100,000 - \$149,999                                                                   |                  |              | 2,488       | 18.1%        | 3,027    | 2    |  |
| \$150,000 - \$199,999                                                                   |                  |              | 1,086       | 7.9%         | 1,354    | _    |  |
| \$200,000+                                                                              |                  |              | 821         | 6.0%         | 915      |      |  |
| 4200/0001                                                                               |                  |              | 021         | 0.0 70       | 313      |      |  |
| Median Household Income                                                                 |                  |              | \$65,841    |              | \$75,690 |      |  |
| Average Household Income                                                                |                  |              | \$88,341    |              | \$97,047 |      |  |
| Per Capita Income                                                                       |                  |              | \$33,940    |              | \$37,078 |      |  |
| Ter capita income                                                                       | Census 20        | 10           |             | 16           |          | 21   |  |
| Population by Age                                                                       | Number           | Percent      | Number      | Percent      | Number   | Pe   |  |
| 0 - 4                                                                                   | 1,481            | 4.4%         | 1,555       | 4.3%         | 1,670    |      |  |
| 5 - 9                                                                                   | 1,855            | 5.6%         | 1,766       | 4.9%         | 1,751    |      |  |
| 10 - 14                                                                                 | 2,403            | 7.2%         | 2,215       | 6.2%         | 2,106    |      |  |
| 15 - 19                                                                                 | 2,657            | 8.0%         | 2,352       | 6.6%         | 2,184    |      |  |
| 20 - 24                                                                                 | 1,880            | 5.6%         | 2,323       | 6.5%         | 2,122    |      |  |
| 25 - 34                                                                                 | 3,569            | 10.7%        | 4,424       | 12.4%        | 5,291    | 1    |  |
| 35 - 44                                                                                 |                  | 13.2%        |             | 11.7%        |          |      |  |
|                                                                                         | 4,380            |              | 4,187       |              | 4,653    | 1    |  |
| 45 - 54                                                                                 | 5,909            | 17.7%        | 5,615       | 15.7%        | 4,976    |      |  |
| 55 - 64                                                                                 | 4,717            | 14.2%        | 5,573       | 15.6%        | 5,999    | 1    |  |
| 65 - 74                                                                                 | 2,485            | 7.5%         | 3,504       | 9.8%         | 4,466    | 1    |  |
| 75 - 84                                                                                 | 1,474            | 4.4%         | 1,622       | 4.5%         | 2,014    |      |  |
| 85+                                                                                     | 491              | 1.5%         | 618         | 1.7%         | 707      |      |  |
|                                                                                         |                  | Census 2010  |             | 2016         |          | 2021 |  |
| Race and Ethnicity                                                                      | Number           | Percent      | Number      | Percent      | Number   | Pe   |  |
| White Alone                                                                             | 28,831           | 86.6%        | 30,202      | 84.5%        | 31,371   | 8    |  |
|                                                                                         | 1,831            | 5.5%         | 2,169       | 6.1%         | 2,500    |      |  |
| Black Alone                                                                             | 86               | 0.3%         | 103         | 0.3%         | 123      |      |  |
| Black Alone<br>American Indian Alone                                                    | 00               | 2 60/        | 1,075       | 3.0%         | 1,265    |      |  |
|                                                                                         | 865              | 2.6%         |             |              | 36       |      |  |
| American Indian Alone                                                                   |                  | 0.1%         | 31          | 0.1%         | 30       |      |  |
| American Indian Alone<br>Asian Alone                                                    | 865              |              | 31<br>1,131 | 0.1%<br>3.2% | 1,369    |      |  |
| American Indian Alone<br>Asian Alone<br>Pacific Islander Alone                          | 865<br>20        | 0.1%         |             |              |          |      |  |
| American Indian Alone<br>Asian Alone<br>Pacific Islander Alone<br>Some Other Race Alone | 865<br>20<br>883 | 0.1%<br>2.7% | 1,131       | 3.2%         | 1,369    | 2    |  |

## Population by Age