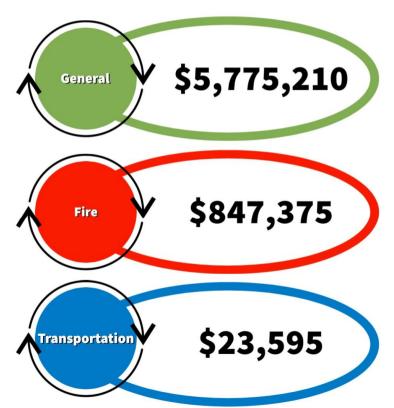

### **Budget Allocations**

The estimated proportionate share for the County fund is as follows: