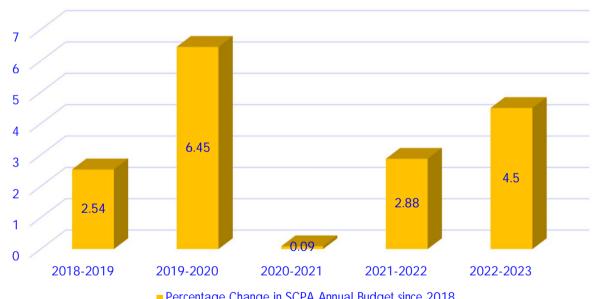

#### Percentage Change in SCPA Annual Budget since 2018

■ Percentage Change in SCPA Annual Budget since 2018

Average of 3.29% annual increase since 2018

\*2019-20 increases due to increases in health insurance premiums and FRS rates