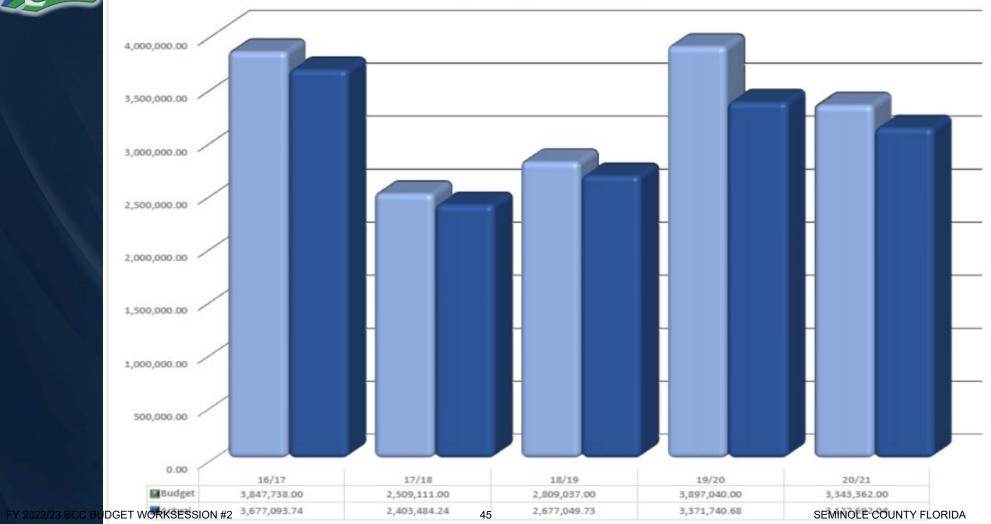

#### Percentage Change in SCPA Annual Budget since 2018

■ Percentage Change in SCPA Annual Budget since 2018

Average of 3.29% annual increase since 2018

\*2019-20 increases due to increases in health insurance premiums and FRS rates