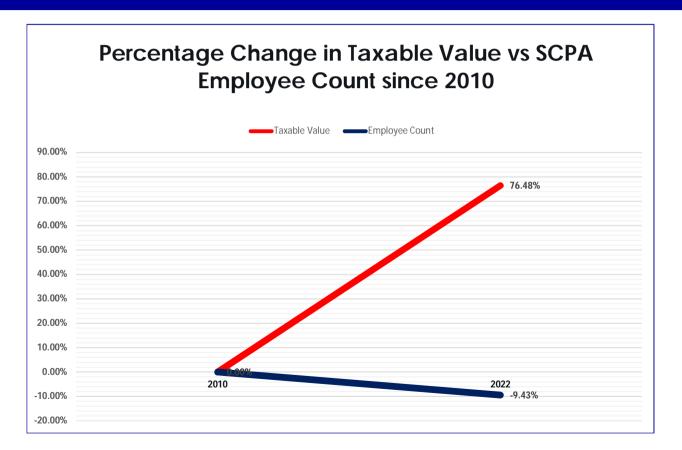

0%           | 48                            | 0                     | 0.0%         |
|                                                                                                | ·                                 |                               | ·                                 |                                 | COL (5) - (3) | COL (6) / (3)  |                               |                       |              |

#### **Organizational Chart**





## PA Budget per Capita



**Statewide Median: \$25, Ranges from \$9.53 - \$74.32** 

*Seminole:* \$13.15

8<sup>th</sup> lowest in state out of 67 counties, 13<sup>th</sup> largest population

Brevard: \$15.44

Lake: \$12.44

Orange: \$13.32

Osceola: \$18.66

Polk: \$14.47

Volusia: \$20.40

*Sarasota*: \$15.93



### **History**





### **History**



#### Percentage Change in SCPA Annual Budget since 2018



■ Percentage Change in SCPA Annual Budget since 2018

Average of 3.29% annual increase since 2018

\*2019-20 increases due to increases in health insurance premiums and FRS rates

#### % Change In Taxable Value





#### Website





## Report



| A DDODEDTV                                                                                                           | 2022 - Ma   | SE REPORT<br>rch 2022 |            |
|----------------------------------------------------------------------------------------------------------------------|-------------|-----------------------|------------|
|                                                                                                                      | ANNUAL