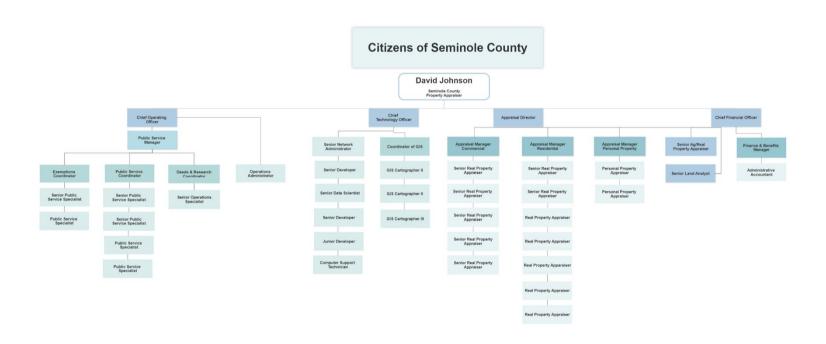

|                               |                       |              |
| NUMBER OF POSITIONS                                                                            |                                   | 48                            |                                   | 48                              | 0             | 0.0%           | 48                            | 0                     | 0.0%         |
|                                                                                                | ·                                 |                               | ·                                 |                                 | COL (5) - (3) | COL (6) / (3)  |                               |                       |              |

#### **Organizational Chart**





## PA Budget per Capita



**Statewide Median: \$25, Ranges from \$9.53 - \$74.32** 

*Seminole:* \$13.15

8<sup>th</sup> lowest in state out of 67 counties, 13<sup>th</sup> largest population

Brevard: \$15.44

Lake: \$12.44

Orange: \$13.32

Osceola: \$18.66

Polk: \$14.47

Volusia: \$20.40

*Sarasota*: \$15.93



### **History**





### **History**



#### Percentage Change in SCPA Annual Budget since 2018



■ Percentage Change in SCPA Annual Budget since 2018

Average of 3.29% annual increase since 2018

\*2019-20 increases due to increases in health insurance premiums and FRS rates

#### % Change In Taxable Value





#### Website





## Report



| A DDODEDTV                                                                                                           | 2022 - Ma   |