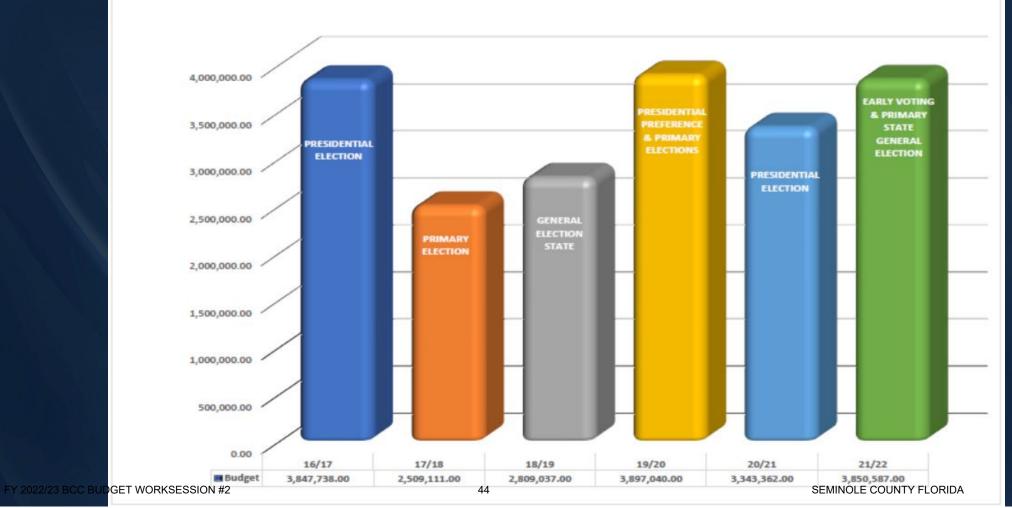

| 35.06           | 2.82   |
| Budget Amendment - BAR 22-014    | 1.00            |                 | -1.00  |
| Total Budgeted FTEs              | 33.24           | 35.06           | 1.82   |



### **Grant Maloy**

Seminole County
Clerk of the Circuit Court and Comptroller

www.seminoleclerk.org

#### **Clerk of Court Locations**

Civil Courthouse
301 N Park Ave., Sanford, FL 32771



Criminal Justice Courthouse



Records Center 1750 E. Lake Mary Blvd., Sanford, FL 32773



Juvenile Justice Center 190 Eslinger Way, Sanford, FL 32773



Altamonte Springs Branch 990 N. State Road 434, #1124 Altamonte Springs, FL 32714

Casselberry Branch
376 Wilshire Blvd., Casselberry, FL 32707











# SUPERVISOR OF ELECTIONS

Chris Anderson



#### SEMINOLE COUNTY SUPERVISOR OF ELECTIONS BUDGET





#### SUPERVISOR OF ELECTIONS BUDGET v ACTUAL





#### REGISTERED VOTER/SOE STAFF



In Seminole County there is 1 SOE Staff member per 18,615 Registered Voters. The average SOE Staff Member per Registered Voter is 13,637 in the Counties surveyed.

### Fiscal Year 2022/2023 Budget Report

|                                              | FY 23     | Vari   | ance     |
|----------------------------------------------|-----------|--------|----------|
| EXECUTIVE SALARIES (51011000)                | 162,864   | 0.0%   | 0        |
| REGULAR SALARIES & WAGES (51012000)          | 1,243,704 | 22.0%  | 224,277  |
| OTHER SALARIES & WAGES (51013000)            | 483,095   | 48.7%  | 158,235  |
| OVERTIME (51014000)                          | 117,679   | 4.1%   | 4,629    |
| SPECIAL PAY (51015