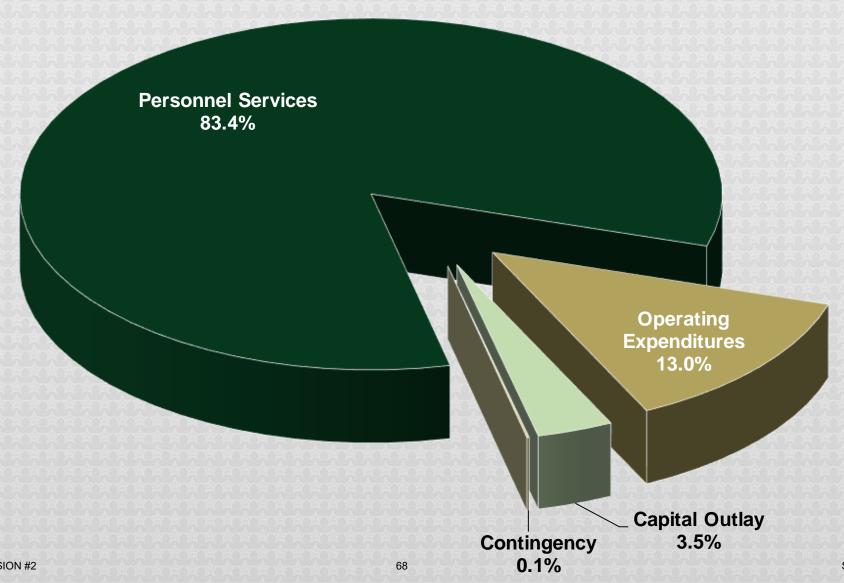

res   | 14,334,000         | 5,326,000     | 304,000           | 19,964,000     |
| Capital Outlay           | 5,132,000          | 173,000       | 68,000            | 5,373,000      |
| Contingency              | 160,000            | -             | -                 | 160,000        |
| CERTIFIED BUDGET         | \$ 87,091,000      | \$ 58,017,000 | \$ 8,489,000      | \$ 153,597,000 |

As required by Chapter 30.49(2)(a), Florida Statutes, I hereby certify that the proposed expenditures for Fiscal Year 2022/2023 are reasonable and necessary for the proper and efficient operation of the Seminole County Sheriff's Office.

Respectfully submitted,

Dennio M. Lemma

Sheriff Dennis M. Lemma
SEMINOLE COUNTY FLORIDA

# CLASSIFICATION BREAKDOWN OF FISCAL YEAR 2022/2023 PROPOSED CERTIFIED BUDGET



| Personnel Services        | FY 2022/23        | FY 2021/22        | \$ CHANGE        |
|---------------------------|-------------------|-------------------|------------------|
| Salaries and Wages        | \$<br>75,460,000  | \$<br>67,786,000  | \$<br>7,674,000  |
| Overtime                  | 6,428,000         | 5,911,000         | 517,000          |
| Special Pay               | 433,000           | 417,000           | 16,000           |
| FICA Tax                  | 6,334,000         | 5,887,000         | 447,000          |
| Retirement Contributions  | 17,932,000        | 15,275,000        | 2,657,000        |
| Life and Health Insurance | 19,072,000        | 18,769,000        | 303,000          |
| Workers Compensation      | 2,441,000         | 2,708,000         | ( 267,000 )