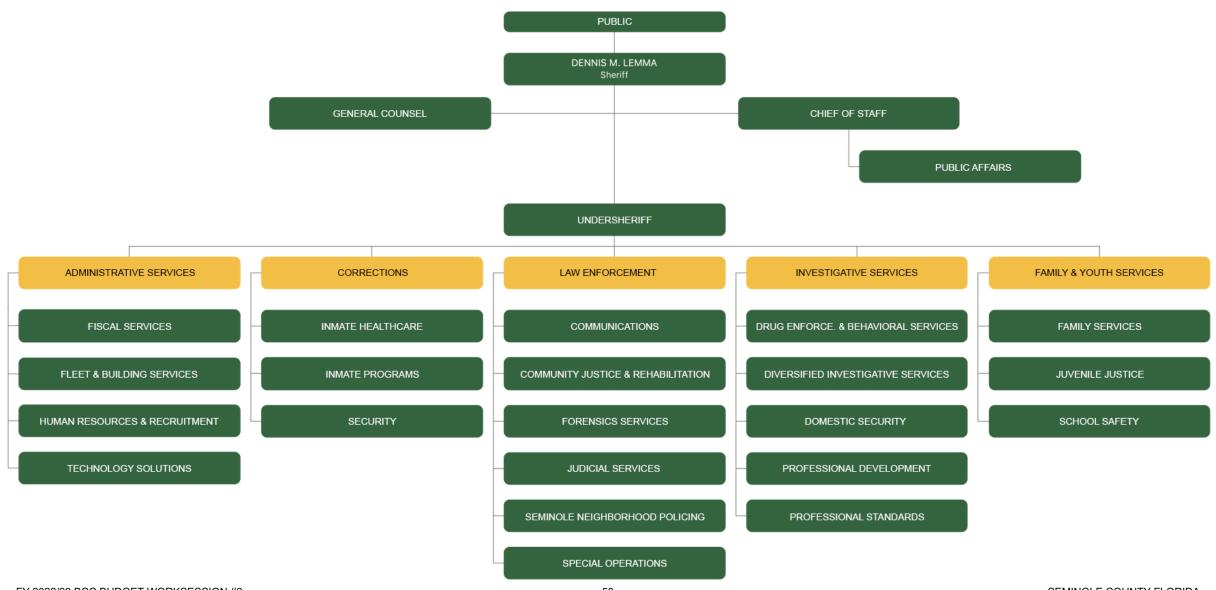

ess, and other post-pandemic social concerns) through stabilization, rehabilitation and treatment

## **OUR AGENCY PRIORITIES**

Our internal priorities and community investments are based on our greatest needs as a modern-day criminal justice organization and the most significant concerns to the citizens of Seminole County. Together, these priorities are an essential part of our shared successes. They will improve our agency, the lives of agency members, and the well-being of the citizens we have the honor to serve. Through these priorities, we will build long-term value as an agency, a profession, and as one community.

#### **INTERNAL PRIORITIES**

PAY & COMPENSATION

**STAFFING** 

**LEADERSHIP** 

CAREER DEVELOPMENT

**EQUIPMENT & TECHNOLOGY** 

### **HOW OUR AGENCY WORKS TOGETHER**



## FY 2022/2023 SHERIFF'S OFFICE BUDGET SUMMARY

| Object Classification  | Certified<br>Budget | Special<br>Revenue<br>Funds | BCC<br>Facilities | Total          |
|------------------------|---------------------|-----------------------------|-------------------|----------------|
| Personnel Services     | \$ 128,100,000      | \$ 8,864,360                | \$ -              | \$ 136,964,360 |
| Operating Expenditures | 19,964,000          | 3,807,760                   | -                 | 23,771,760     |
| Capital Outlay         | 5,373,000           | -                           | -                 | 5,373,000      |
| Contingency            | 160,000             | -                           | -                 | 160,000        |
| BCC Facilities         | -                   | -