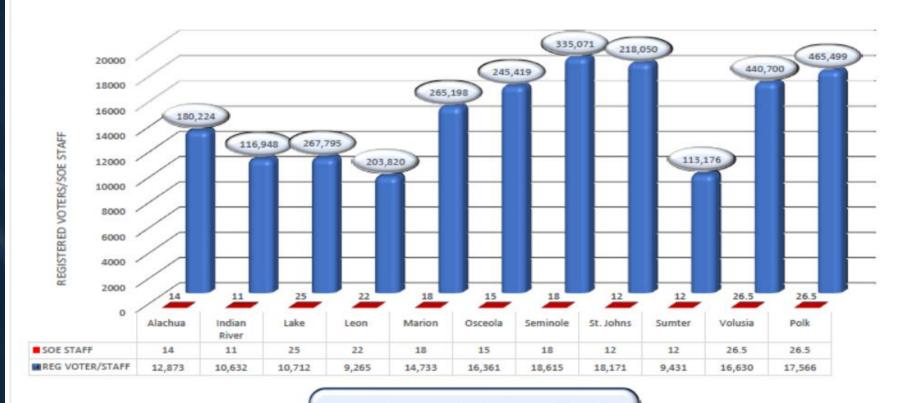

## PA Budget per Capita

**Statewide Median: \$25, Ranges from \$9.53 - \$74.32** 

*Seminole:* \$13.15

8<sup>th</sup> lowest in state out of 67 counties, 13<sup>th</sup> largest population

Brevard: \$15.44

Lake: \$12.44

Orange: \$13.32

Osceola: \$18.66

Polk: \$14.47

Volusia: \$20.40

*Sarasota*: \$15.93