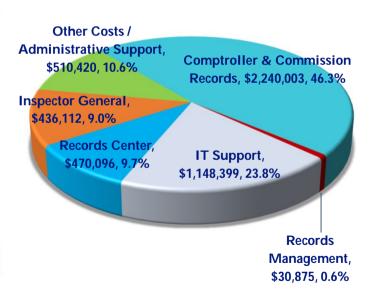

## **Community Nutrition Initiatives**

#### **Community Nutrition Initiatives**

- Provides nutrition education in schools, daycare centers and senior facilities
- Serves children and older adults
- Teaches people how to shop for and cook healthy meals and how to stay physically active
- Teaches how to read food labels
- Priority population Tittle I schools and senior centers
- Served 250 clients in 2021 (225 clients from July 2021 May 2022)

Funding source: Florida Department of Health (FDOH) Grant ending September 2022

Staff: 1 FTE Health Educator Consultant