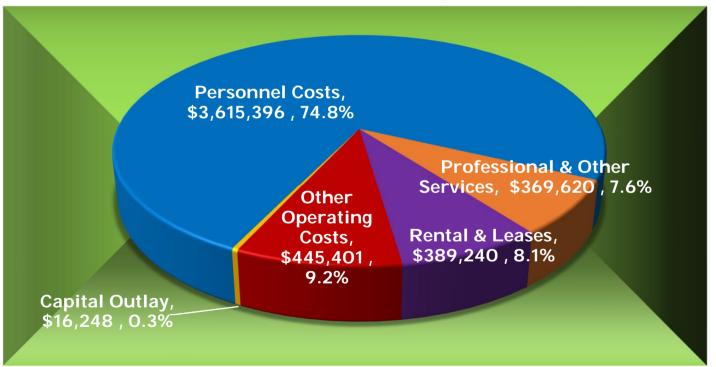

## **Diabetes Prevention**

#### **Diabetes Prevention**

- Provides home visitation
- Priority population: older adults, African American and Hispanic
- Promotes healthy lifestyles and behaviors
- Aims to reduce risk of type 2 diabetes
- Aims to reduce hospitalizations due to complications due to diabetes
- Provides diabetes self-management education
- Utilizes evidence-based curriculum
- Receives referrals from hospitals, medical providers, health council and communities
- Served 50 clients in 2021 (Our goal is to serve at least 10 clients per month)

Funding source: Seminole County Government

Staff: 1 FTE Community Health Worker (CHW)