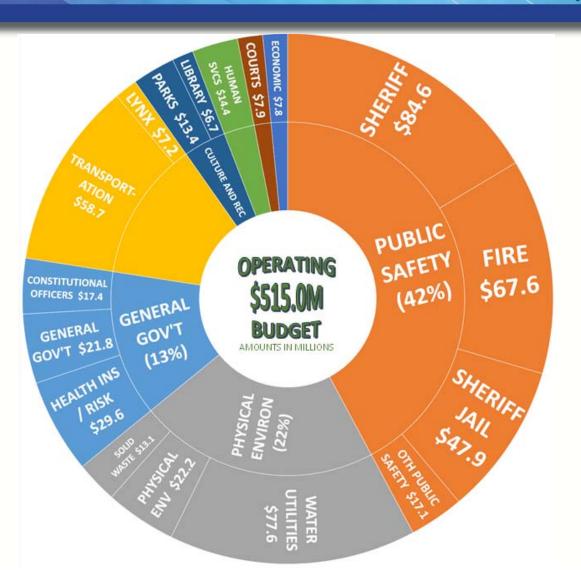

# CURRENT EXPENDITURES \$295M

# COUNTYWIDE BUDGET BY SERVICE FUNCTION

(EXCLUDES INTERFUND TRANSFERS & RESERVES)