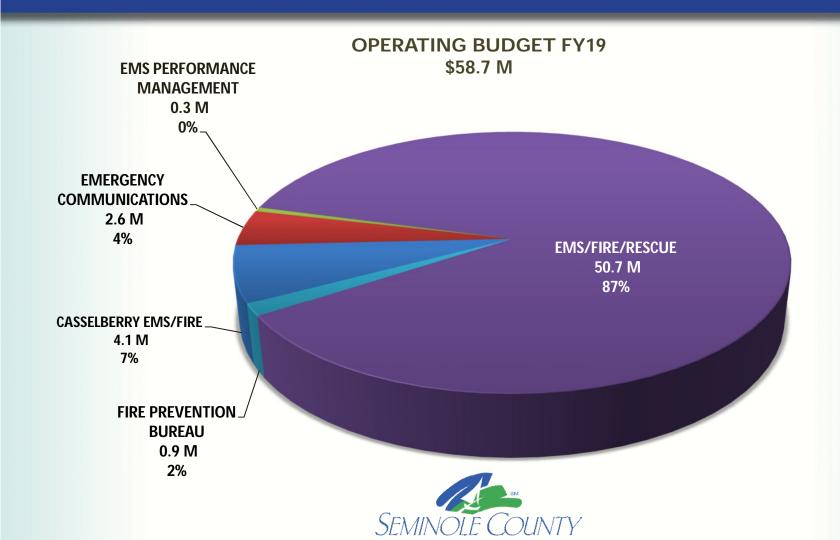

|-----------|-------|
| BY BU TYPE                     | BUDGET              | BUDGET        | VARIANCE  | %     |
| 04 LEISURE SERVICES DEPT       |                     |               |           |       |
| 02 FLEET                       | 52,600              | 206,979       | 154,379   | 293%  |
| 03 EQUIPMENT                   | 0                   | 0             | 0         |       |
| 04 FACILITIES PROJECTS         | 154,000             | 54,800        | (99,200)  | -64%  |
| 05 PROJECTS                    | 919,469             | 749,688       | (169,781) | -18%  |
| 06 GRANTS                      | 49,000              | 0             | (49,000)  | -100% |
| 04 LEISURE SERVICES DEPT Total | 1,175,069           | 1,011,467     | (163,602) | -14%  |



## FIRE DEPARTMENT



## FIRE



## FIRE

#### **BASE OPERATING BUDGETS**

#### (EXCLUDES INTERNAL CHARGES & CONTRAS)

|                            | FY18 ADOPTED | FY19 PROPOSED |           |      |
|----------------------------|--------------|---------------|-----------|------|
| BY ACCOUNT MAJOR           | BUDGET       | BUDGET        | VARIANCE  | %    |
| 05 FIRE DEPT               |              |               |           |      |
| 510 PERSONNEL SERVICES     | 51,514,351   | 53,777,193    | 2,262,843 | 4%   |
| 530 OPERATING EXPENDITURES | 4,479,704    | 4,835,248     | 355,544   | 8%   |
| 560 CAPITAL OUTLAY         | 0            | 0             | 0         |      |
| 580 GRANTS & AIDS          | 408,748      | 48,360        | (360,388) | -88% |
| 05 FIRE DEPT Total         | 56,402,803   | 58,660,801    | 2,