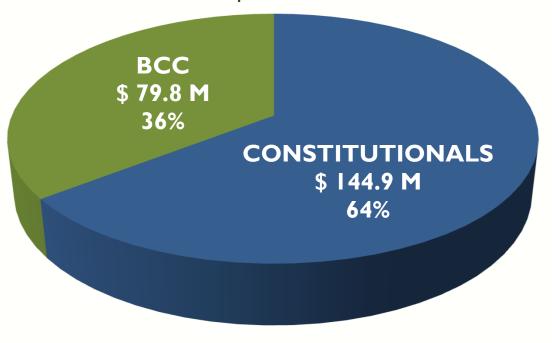

# CONSTITUTIONAL OFFICERS TRANSFERS

| OFFICER                 | FY 2017<br>ACTUALS | FY 2018<br>BUDGET | FY 2019<br>WORKSESSION | VARIANCE  | %   |
|-------------------------|--------------------|-------------------|------------------------|-----------|-----|
| Clerk of the Court      | 2,735,899          | 2,887,367*        | 2,997,149              | 109,782   | 4%  |
| Property Appraiser      | 5,479,696          | 5,632,844         | 5,782,192              | 149,348   | 3%  |
| Sheriff                 | 116,650,329        | 120,550,624       | 127,294,624            | 6,744,000 | 6%  |
| Supervisor of Elections | 3,937,137          | 2,515,558         | 2,815,281              | 299,723   | 12% |
| Tax Collector           | 6,980,408          | 7,434,694         | 7,974,042**            | 539,348   | 7%  |
| Total                   | 135,783,468        | 139,021,087       | 146,863,288            | 7,842,201 | 6%  |