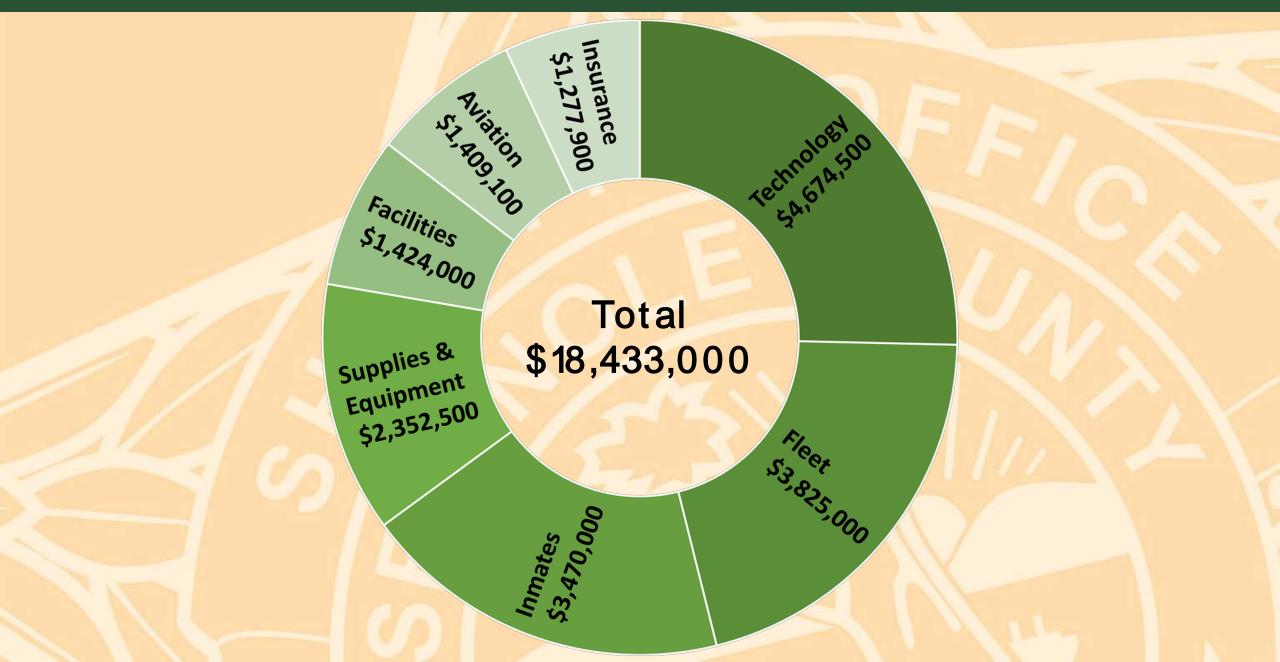

#### Seminole County Sheriff's Office Detailed comparison of Sub-Object Level for Proposed FY19 Budget

|                                             | FY18       | FY19          | _  | \$ Change | % Change |
|---------------------------------------------|------------|---------------|----|-----------|----------|
| Publications, Subscriptions and Memberships | 124,116    | 115,000       | _  | (9,116)   | -7.3%    |
| Training                                    |            |               |    |           |          |
| Training                                    | 228,800    | 225,000       |    | (3,800)   | -1.7%    |
| Educational Assistance / Sponsorship        | 75,000     | 70,000        |    | (5,000)   | -6.7%    |
| Training Supplies                           | 58,567     | 60,000        |    | 1,433     | 2.4%     |
|                                             | 362,367    | 355,000       | _  | (7,367)   | -2.0%    |
| Operating Total                             | 14,932,000 | 15,231,000    |    | 299,000   | 2.0%     |
| Machinery and Equipment                     |            |               |    |           |          |
| Fleet - Life Cycle replacement              | 1,021,824  | 1,000,000     |    | (21,824)  | -2.1%    |
| Aviation - Life Cycle Replacement           | 806,574    | 817,000       |    | 10,426    | 1.3%     |
| Technology - Life Cycle replacement         | 753,418    | 945,000       | С  | 191,582   | 25.4%    |
| Special Operations - Life Cycle Replacement | 209,323    | 200,000       |    | (9,323)   | -4.5%    |
| Other Equipment                             | 258,861    | 240,000       |    | (18,861)  | -7.3%    |
| Capital Total                               | 3,050,000  | 3,202,000     | _  | 152,000   | 5.0%     |
| Total Operating and Capital \$              | 17,982,000 | \$ 18,433,000 | \$ | 451,000   | 2.5%     |

The Sheriff's proposed budget reflects a \$451,000 (2.5%) increase in operating and capital expenditures. The increase is a result of rising insurance, fuel and technology costs totaling \$1,025,242. The total increase was offset by reductions in other operating and capital expenditures.

A Insurance costs have risen a total of \$274,026 over prior year. This year liability insurance rates increased 10%. In addition, certain civilian personnel formally classified for insurance purposes as medium hazard where reclassified to high hazard for insurance purposes resulting in a rate almost double to that of the previous year. The overall impact was a 25.7% increase in liability insurance.

**B** Fuel costs have risen a total of \$248,000 over prior year. Fuel prices have continued to increase with the current prices paid per gallon averaging 28% higher than the average price per gallon in FY17. Fuel is budgeted utilizing the average gallons consumed per month at the estimated price per gallon.

**C** Technology continues to be a critical tool in the performance of daily services and increasingly significant in the performance of investigations and proactive enforcement measures. Funds have been redirected from other line items to ensure that technology needs across the agency are met and life cycle replacement is achieved in a reasonable manner for critical infrastructure.