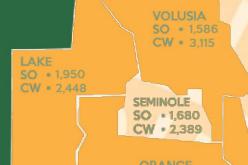

SO = COUNTY SHERIFF'S OFFICE

CW = COUNTYWIDE

FLORIDA 2,990

OSCEOLA SO = 2,475 CW = 2,561

SO = 3,377 CW = 4.022

> BREVARD SO = 2,118 CW = 2,950

The 2017 crime rate for unicorporated Seminole County (1,680) was approximately 44% less than the State of Florida rate (2,990).