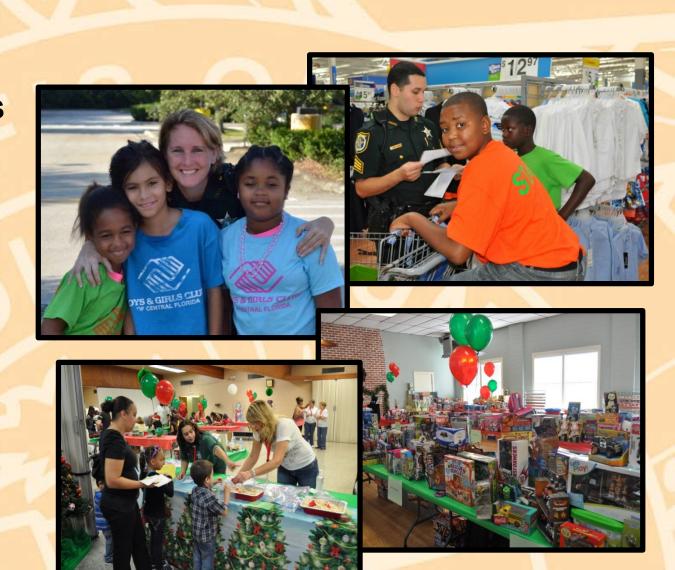

#### PROGRAMS THE COMMUNITY FOUNDATION SUPPORTS

- Shop with the Sheriff
  - Partnership with Boys and Girls Clubs
  - Breakfast, lunch, and back-toschool shopping for 266 underserved youth
- Christmas Village
  - 400+ children served
  - Children identified through Child Protective Services Division
  - Guardians and caregivers secretly shop for toys