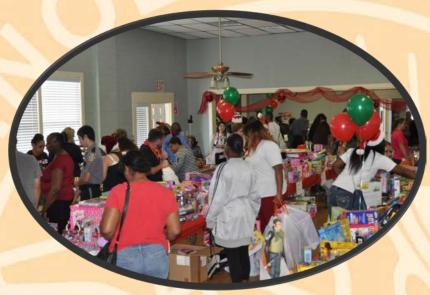

#### PROGRAMS THE COMMUNITY FOUNDATION SUPPORTS

- Shop with the Sheriff
  - Partnership with Boys and Girls Clubs
  - Breakfast, lunch, and back-toschool shopping for 266 underserved youth
- Christmas Village
  - 400+ children served
  - Children identified through Child Protective Services Division
  - Guardians and caregivers secretly shop for toys