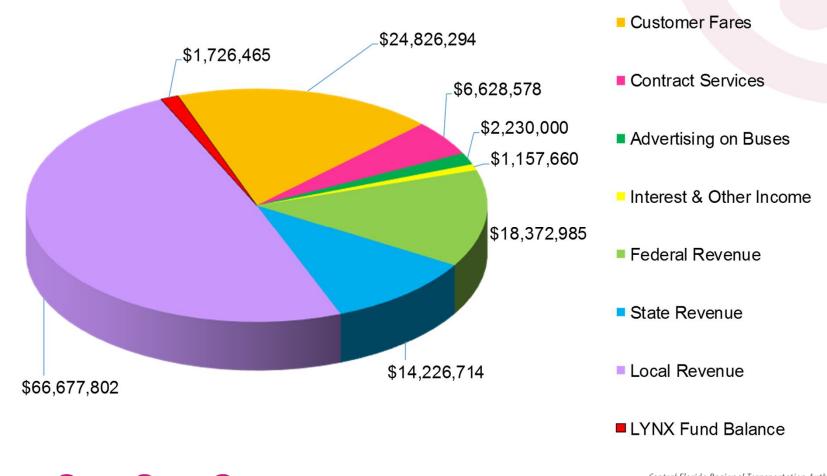

ACT  |
|               |      |                | C   | CHIEF INFORMATION OFFICER |    |        |
| COURT SUPPORT | NEW  | STATE ATTORNEY | 0   | (NON-BCC)                 | \$ | 35,000 |

# LYNX





# Seminole County Board of County Commissioners

Preliminary FY19 Budget Presentation August 2, 2018











## FY 2018 in Review

















## FY 2018 in Review







# Mobility Management







### FY 2019 Initiatives

- Pine Hills Superstop
- LOC Expansion
- Southern Operations Facility Design
- Implementation of LYNX Forward Route Restructuring
- Continue transitioning to Mobility Management
- Implement new Enterprise Resource Platform for HR/Finance/Risk
   Management
- Consolidate Mobile Applications





# FY 2019 Preliminary Operating Revenue Budget

\$135,846,498

IMAGINE





# FY 2019 Preliminary Operating Expense Budget

\$135,846,498

IMAGINE





# FY 2019 Seminole County Preliminary Operating Funding Request

FY2018 Operating Funding Request

\$7,249,404

FY2019 Operating Funding Request

\$7,503,133

Difference (3.5% Year over Year)

\$253,729





# FY 2019 Preliminary Capital Budget Contributions

# \$101,641,032







# FY 2019 Preliminary Capital Budget

\$101,641,032

IMAGINE



# FY 2019 Seminole County Preliminary Capital Funding Request

FY2018 Capital Funding Request

\$211,366

FY2019 Capital Funding Request

\$218,764

Difference (3.5% Year over Year)

\$7,398





# FY 2019 Seminole County Preliminary Operating & Capital Funding Request

FY2019 Operating Funding Request

\$7,503,133

FY2019 Capital Funding Request

\$218,764

FY2019 Total