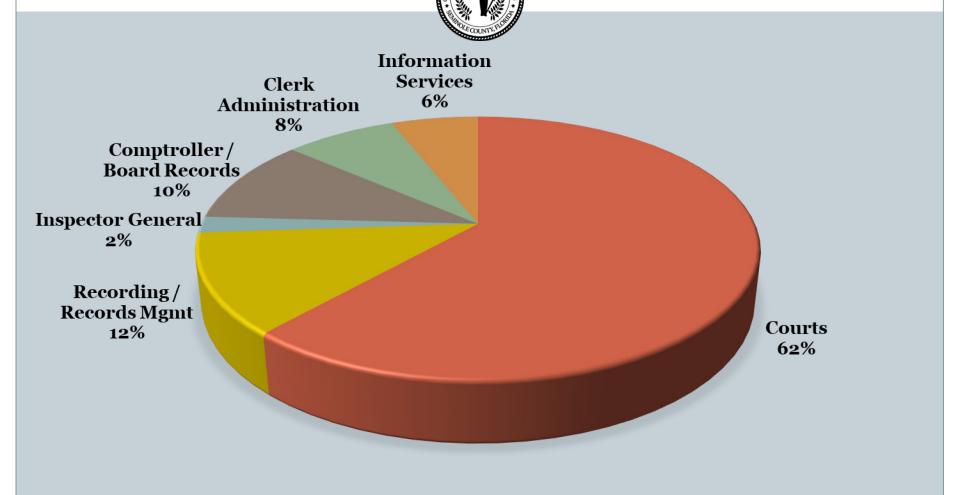

| Total County Budget Request              | \$ 2,997,149                     | \$ 2,887,367                    |
| Percent increase                         | 3.8%                             |                                 |

#### Percentage of General Fund Budget - FY17/18



#### Clerk Historic Trend - FY 2008 to FY 2018



#### Clerk of the Circuit Court and Comptroller

#### Source of Funding for Clerk Full-time Equivalent Employees (FTE's)

|                 | Courts | Non-Court | Transfer | Total |
|-----------------|--------|-----------|----------|-------|
| Direct FTE's    | 134.8  | 14.7      | 27.0     | 176.5 |
| Allocated FTE's | 18.3   | 2.9       | 5.3      | 26.5  |
| Total FTE's     | 153.1  | 17.6      | 32.3     | 203.0 |

### Current Clerk FTEs - Percentage by Area



## Seminole County Clerk of the Circuit Court and Comptroller



#### **COMPTROLLER'S OFFICE**



- As custodian of County funds, the Clerk and Comptroller's duties are to:
  - Provide accounting services to all departments under the Board of County Commissioners
  - Provide an accounting system for all fiscal changes implemented by the Board
  - \* Handle investments of available County funds
  - Provide financial reporting to the Board and all federal and state agencies
  - \* Process accounts payable
  - \* Process BCC and Supervisor of Elections payrolls



- In these duties, the constitution and statutes require that the Clerk is:
  - \*governed by statutory authority in carrying out the duties and functions of the office
  - \*subject to state Auditor General rules and regulations