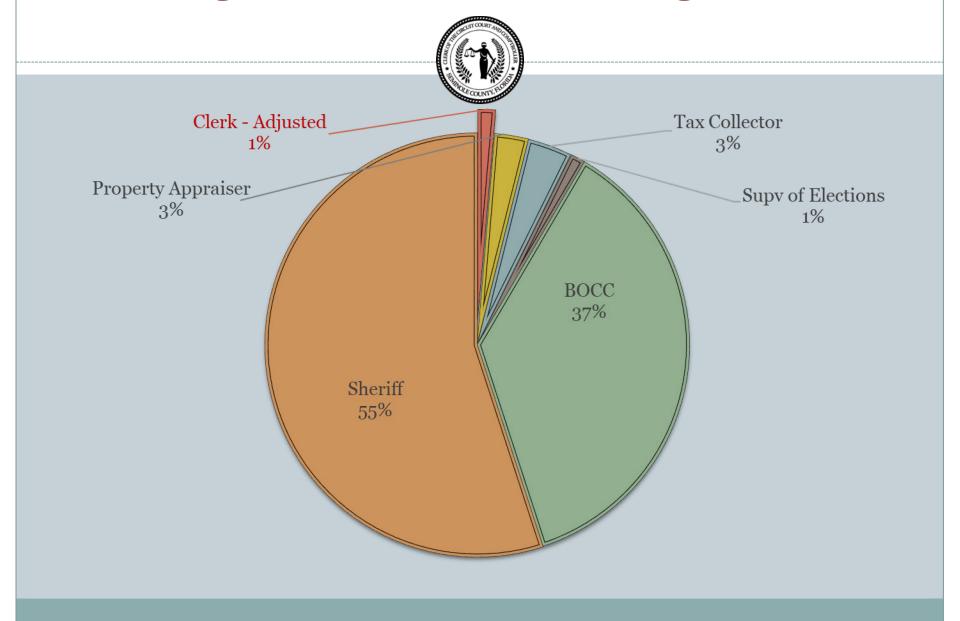

-----------------------------|---------------------------------|
| Total County Transfer Budget             | \$ 3,690,147                     | \$ 3,110,250                    |
| Less: Subsumed return of Clerk's<br>Fees | (692,998)                        | (500,000)                       |
| Amount Funded                            | \$ 2,997,149                     | \$ 2,610,250                    |
| Mid-year IT Budget Adjustment            | -                                | 277,117                         |
| Total County Budget Request              | \$ 2,997,149                     | \$ 2,887,367                    |
| Percent increase                         | 3.8%                             |                                 |

#### Percentage of General Fund Budget - FY17/18



#### Clerk Historic Trend - FY 2008 to FY 2018



#### Clerk of the Circuit Court and Comptroller

#### Source of Funding for Clerk Full-time Equivalent Employees (FTE's)

|                 | Courts | Non-Court | Transfer | Total |
|-----------------|--------|-----------|----------|-------|
| Direct FTE's    | 134.8  | 14.7      | 27.0     | 176.5 |
| Allocated FTE's | 18.3   | 2.9       | 5.3      | 26.5  |
| Total FTE's     | 153.1  | 17.6      | 32.3     | 203.0 |

### Current Clerk FTEs - Percentage by Area



## Seminole County Clerk of the Circuit Court and Comptroller



#### **COMPTROLLER'S OFFICE**



- As custodian of County funds, the Clerk and Comptroller's duties are to:
  - Provide accounting services to all departments under the Board of County Commissioners
  - Provide an