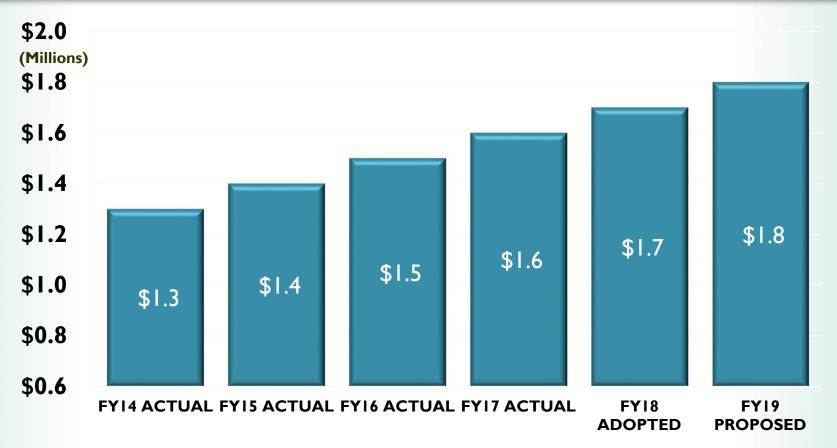

rated Roads | .1107               | .1107                             | No Change |
| Fire Services        | 2.7649              | 2.7649                            | No Change |
| Total BCC<br>Millage | 7.7507              | 7.7507                            | No Change |



### PROPERTY TAX DISTRIBUTION

#### **Unincorporated Resident** (2018 Homestead Assessed Value \$203K)



**General Services Fire** \$746 \$423 31% 18% Road **District** \$17 1% **SJRWMD** \$39 2%

FY 2018 Preliminary Taxes

\$2,350

FY 2017 Actual Property Tax \$2,336

Total Change in Tax Bill \$14 or 0.6%

BCC Change: \$33 or 1.4%

School Board Change (\$17) or (0.7%)

SJRWMD (\$2) or (0.1%)



Save Our Homes Cap 2.1%

# GENERAL FUND PROPERTY TAX





### FIRE DISTRICT PROPERTY TAX



## ROAD DISTRICT PROPERTY TAX





## **COMMUNICATION SERVICE TAX**





## **EXCESS FEE RETURNS**

#### FROM THE CONSTITUTIONALS

| OFFICER                 | FY 2016<br>AUDITED | FY 2017<br>AUDITED | FY 2018<br>BUDGET | FY 2019<br>ESTIMATE |
|-------------------------|--------------------|--------------------|-------------------|---------------------|
| Clerk of the Court      | 1,021,329          | 325,879            | -                 | -                   |
| Property Appraiser      | 20,955             | 82,839             | -                 | 20,000              |
| Sheriff                 | 710                | 165,964            | -                 | -                   |
| Supervisor of Elections | 209,914            | 214,936            | 220,000           | 220,000             |
| Tax Collector           |