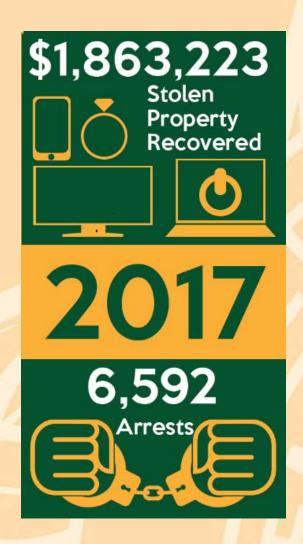

#### **SHERIFF'S OFFICE**

| BY FUND MAJOR  | FY18 ADOPTED<br>BUDGET | FY19 PROPOSED<br>BUDGET | VARIANCE  | %    |
|----------------|------------------------|-------------------------|-----------|------|
| BUDGET REQUEST | 119,621,000            | 126,365,000             | 6,744,000 | 5.6% |
| POSITIONS      | 1302                   | 1302                    | 0         | 0%   |

| Account<br>Description | Law<br>Enforcement | Court<br>Security | Corrections  | Total          |
|------------------------|--------------------|-------------------|--------------|----------------|
| Personnel Services     | \$ 63,108,600      | \$ 5,648,400      | \$39,015,000 | \$ 107,772,000 |
| Operating Expenditures | 9,936,000          | 212,000           | 5,083,000    | 15,231,000     |
| Capital Outlay         | 3,122,000          | 10,000            | 70,000       | 3,202,000      |
| Contingency            | 160,000            | _                 | -            | 160,000        |
| CERTIFIED BUDGET       | \$ 76,326,600      | \$ 5,870,400      | \$44,168,000 | \$126,365,000  |

## FISCAL YEAR 2018/ 19 BUDGET SUMMARY

| Account Description    | Certified<br>Operating<br>Budget | Special<br>Revenue<br>Funds | BCC<br>Facilities | Total          |
|------------------------|----------------------------------|-----------------------------|-------------------|----------------|
| Personnel Services     | \$ 107,772,000                   | \$ 5,908,800                | \$ -              | \$ 113,680,800 |
| Operating Expenditures | 15,231,000                       | 3,033,550                   | -                 | 18,264,550     |
| Capital Outlay         | 3,202,000                        | -                           | -                 | 3,202,000      |
| Contingency            | 160,000                          | -                           | -                 | 160,000        |
| Total SCSO Operating   | \$ 126,365,000                   | \$ 8,942,350                | -                 | \$ 135,307,350 |
| BCC Facilities         | -                                | -                           | 2,975,000         | 2,975,000      |
| Total Budget           | \$ 126,365,000                   | \$ 8,942,350                | \$ 2,975,000      | \$ 138,282,350 |