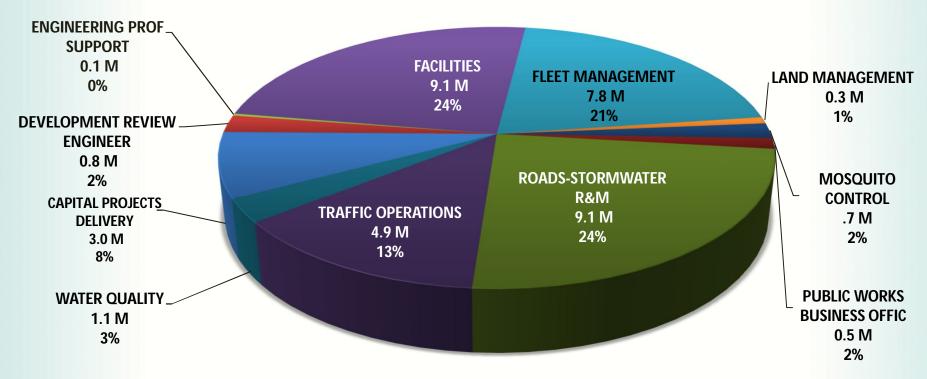

---|----------------------|----------|-----|
| BY ACCOUNT MAJOR                   | BUDGET              | BUDGET               | VARIANCE | %   |
| 11 DEVELOPMENT SERVICES DEPT       |                     |                      |          |     |
| 510 PERSONNEL SERVICES             | 1,680,496           | 1,733,823            | 53,326   | 3%  |
| 530 OPERATING EXPENDITURES         | 436,532             | 425,927              | (10,605) | -2% |
| 580 GRANTS & AIDS                  | 6,924,779           | 7,240,619            | 315,840  | 5%  |
| 11 DEVELOPMENT SERVICES DEPT Total | 9,041,807           | 9,400,369            | 358,561  | 4%  |

FY18 FY19
CURRENT FTE REQUESTED FTE VARIANCE
21.4 21.4 0



## PUBLIC WORKS DEPARTMENT



## **PUBLIC WORKS**

#### OPERATING BUDGET FY19 \$37.4 M





### **PUBLIC WORKS**

#### **BASE OPERATING BUDGETS**

(EXCLUDES INTERNAL CHARGES & CONTRAS)

|                            | FY18 ADOPTED | FY19 PROPOSED |          |       |
|----------------------------|--------------|---------------|----------|-------|
| BY ACCOUNT MAJOR           | BUDGET       | BUDGET        | VARIANCE | %     |
| 07 PUBLIC WORKS DEPT       |              |               |          |       |
| 510 PERSONNEL SERVICES     | 19,167,433   | 19,953,557    | 786,124  | 4%    |
| 530 OPERATING EXPENDITURES | 17,444,869   | 17,433,603    | (11,266) | 0%    |
| 560 CAPITAL OUTLAY         | 0            | 0             | 0        |       |
| 580 GRANTS & AIDS          | 7,865        | 0             | (7,865)  | -100% |
| 07 PUBLIC WORKS DEPT Total | 36,620,167   | 37,387,1