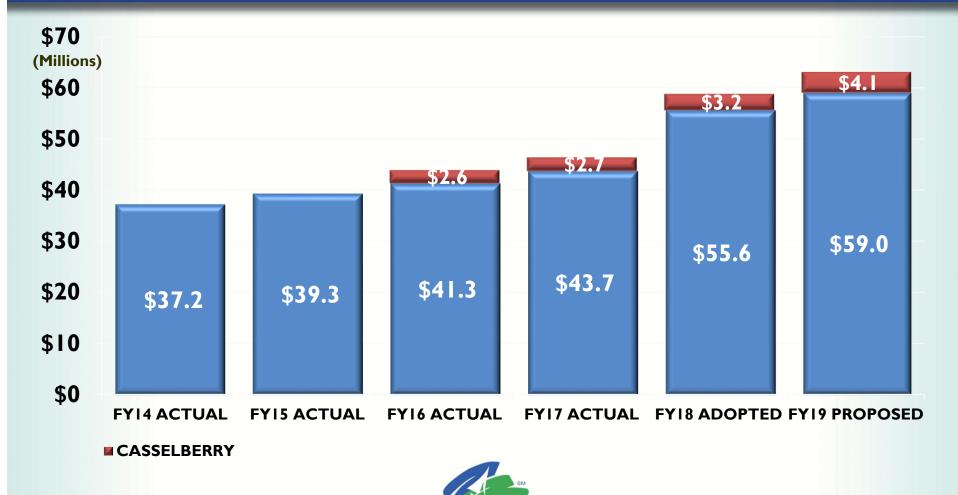

# CONSTITUTIONAL OFFICERS TRANSFERS

| OFFICER                 | FY 2017<br>ACTUALS | FY 2018<br>BUDGET | FY 2019<br>WORKSESSION | VARIANCE  | %   |
|-------------------------|--------------------|-------------------|------------------------|-----------|-----|
| Clerk of the Court      | 2,735,899          | 2,887,367*        | 2,997,149              | 109,782   | 4%  |
| Property Appraiser      | 5,479,696          | 5,632,844         | 5,782,192              | 149,348   | 3%  |
| Sheriff                 | 116,650,329        | 120,550,624       | 127,294,624            | 6,744,000 | 6%  |
| Supervisor of Elections | 3,937,137          | 2,515,558         | 2,815,281              | 299,723   | 12% |
| Tax Collector           | 6,980,408          | 7,434,694         | 7,974,042**            | 539,348   | 7%  |
| Total                   | 135,783,468        | 139,021,087       | 146,863,288            | 7,842,201 | 6%  |