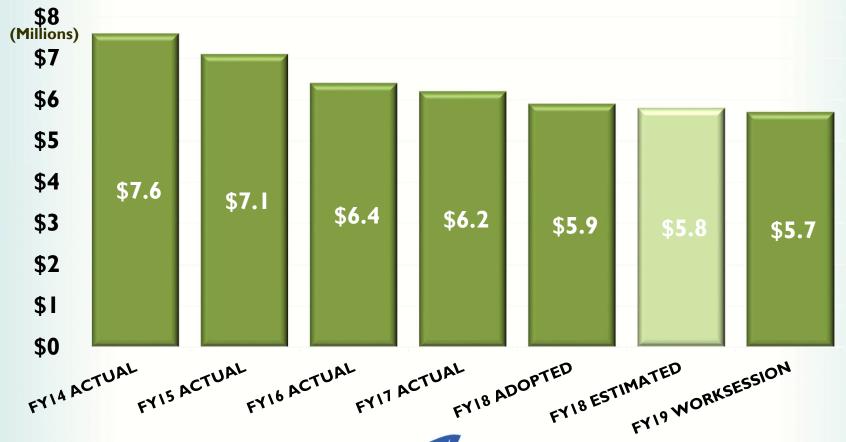

107                             | No Change |
| Fire Services        | 2.7649              | 2.7649                            | No Change |
| Total BCC<br>Millage | 7.7507              | 7.7507                            | No Change |



### PROPERTY TAX DISTRIBUTION

#### **Unincorporated Resident** (2018 Homestead Assessed Value \$203K)



**General Services Fire** \$746 \$423 31% 18% Road **District** \$17 1% **SJRWMD** \$39 2%

FY 2018 Preliminary Taxes

\$2,350

FY 2017 Actual Property Tax \$2,336

Total Change in Tax Bill \$14 or 0.6%

BCC Change: \$33 or 1.4%

School Board Change (\$17) or (0.7%)

SJRWMD (\$2) or (0.1%)



Save Our Homes Cap 2.1%

# GENERAL FUND PROPERTY TAX





### FIRE DISTRICT PROPERTY TAX



## ROAD DISTRICT PROPERTY TAX





## **COMMUNICATION SERVICE TAX**





## **EXCESS FEE RETURNS**

#### FROM THE CONSTITUTIONALS

| OFFICER                 | FY 2016<br>AUDITED | FY 2017<br>AUDITED | FY 2018<br>BUDGET | FY 2019<br>ESTIMATE |
|-------------------------|--------------------|--------------------|-------------------|---------------------|
| Clerk of the Court      | 1,021,329          | 325,879            | -                 | -                   |
| Property Appraiser      | 20,955             | 82,839             | -                 | 20,000              |
| Sheriff                 | 710                | 165,964            | -                 | -                   |
| Supervisor of Elections | 209,914            | 214,936            | 220,000           | 220,000             |
| Tax Collector           | 7,422,492          | 2,910,151