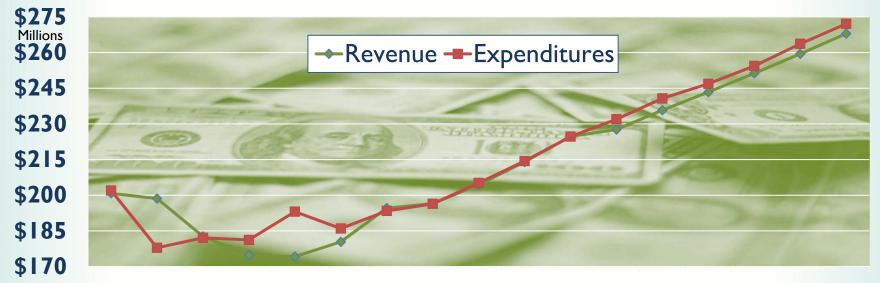

## **GENERAL FUND FORECAST**

|                    | FY18  | FY19  | FY20  | FY21  | FY22  | FY23  | FY24  | FY25  |
|--------------------|-------|-------|-------|-------|-------|-------|-------|-------|
| PROPERTY VALUES    | 7.3%  | 8.25% | 6.50% | 5.0%  | 4.0%  | 4.0%  | 4.0%  | 4.0%  |
|                    |       |       |       |       |       |       |       |       |
| TOTAL REVENUES     | 214.0 | 224.7 | 227.6 | 235.8 | 243.4 | 251.3 | 259.5 | 267.9 |
| BASE EXPENDITURES  | 211.0 | 220.8 | 227.9 | 235.2 | 243.5 | 252.0 | 260.8 | 270.0 |
| STRUCTURAL BALANCE | 3.0   | 3.9   | -0.2  | 0.5   | -0.1  | -0.7  | -1.4  | -2.1  |
| NON BASE BUDGETS   | 3.0   | 3.9   | 3.1   | 4.6   | 3.2   | 2.4   | 2.9   | 2.1   |
| CHANGE IN RESERVES | 0.0   | 0.0   | -3.3  | -4.1  | -3.3  | -3.1  | -4.3  | -4.2  |
|                    |       |       |       |       |       |       |       |       |
| RESERVE BALANCE    | 58.0  | 58.1  | 54.7  | 50.7  | 47.4  | 44.3  | 40.0  | 35.8  |
| % OF REVENUES      | 27%   | 26%   | 24%   | 21%   | 19%   | 18%   | 15%   | 13%   |

# GENERAL FUND REVENUE/EXPENDITURE COMPARISON

ENO ENI ENI ENIS ENIX ENIS ENIX ENIS ENIX ENIS BUBBET OBED FORECOST POR EOST FORECOST POR ENIS ENIX ENIS FORECOST.