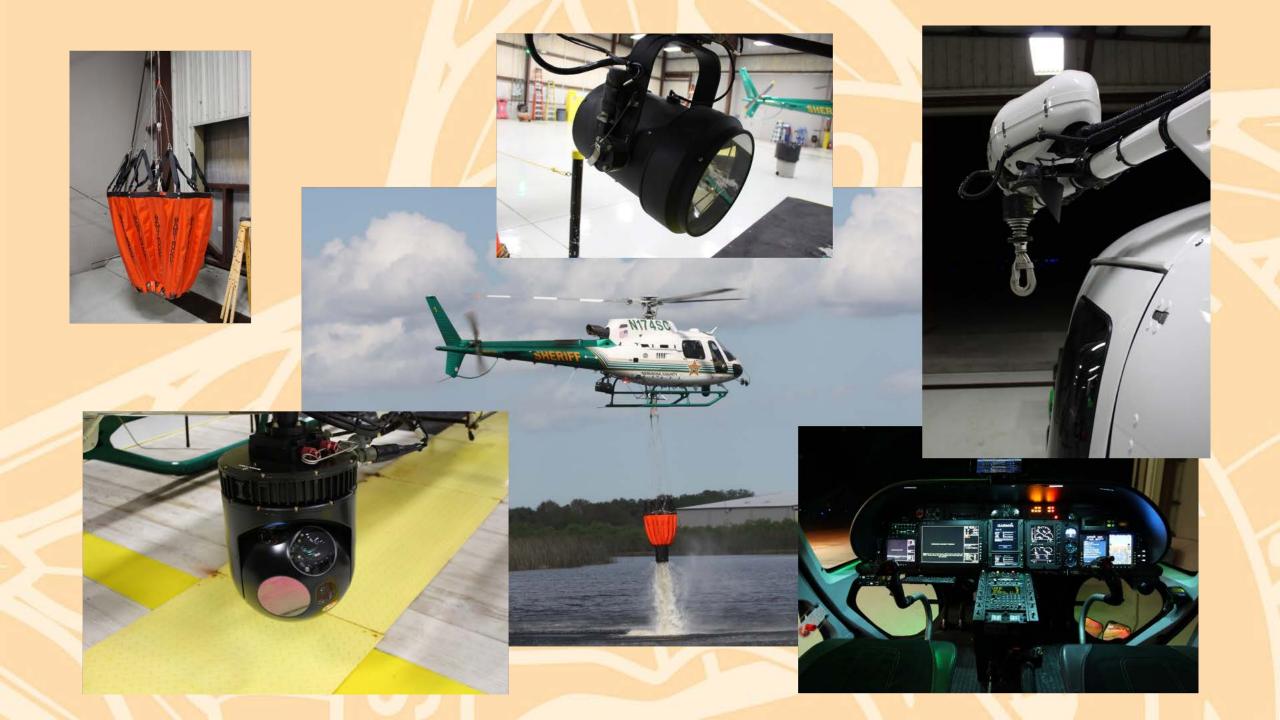

|  |  |

#### **OPERATING & CAPITAL BY TYPE**



Automated Vehicle Locator (AVL) identifies the location of deputy sheriffs and city police officers on duty with respect to current calls for service



Identifies requests for area patrols (previous concerns at a location) and for house checks (residents out of town)



Historical events: identifies calls for service within 72 hours (or any other timeframe defined by deputy) in a given area



Historical events: identifies reports of crime in a given area and provides case number and links to more details



Identifies registered sexual predators, offenders and felons in any area defined by the deputy



## BODY WORN CAMERAS



#### IN-CAR CAMERA VIEW (LEFT) VS. BODY WORN CAMERA VIEW (RIGHT)





#### **AVIATION TECHNOLOGY IN PRACTICE**





### OFFICE OF THE SHERIFF

|                           | Sworn | Certified | Civilian | Total | Part-<br>time | Total |
|---------------------------|-------|-----------|----------|-------|---------------|-------|
| Command Staff             | 3     | -         | 5        | 8     | 1             | 9     |
| General Counsel           | -     | -         | 5        | 5     | -             | 5     |
| Professional<br>Standards | 13    | 1         | 6        | 20    | -             | 20    |
| Public Affairs            | -     | -         | 7        | 7     | 1             | 8     |
| Total                     | 16    | 1         | 23       | 40    | 2             | 42    |

## ADMINISTRATIVE SERVICES

| DIVISION            | Sworn | Certified | Civilian | Total | Part-<br>time | Total |
|---