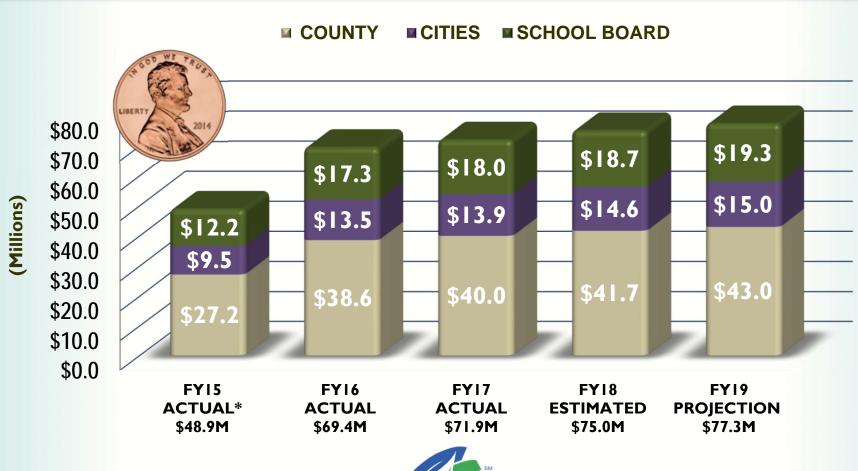

### PROPERTY TAX DISTRIBUTION

#### **Unincorporated Resident** (2018 Homestead Assessed Value \$203K)

**General Services Fire** \$746 \$423 31% 18% Road **District** \$17 1% **SJRWMD** \$39 2%

FY 2018 Preliminary Taxes

\$2,350

FY 2017 Actual Property Tax \$2,336

Total Change in Tax Bill \$14 or 0.6%

BCC Change: \$33 or 1.4%

School Board Change (\$17) or (0.7%)

SJRWMD (\$2) or (0.1%)

Save Our Homes Cap 2.1%