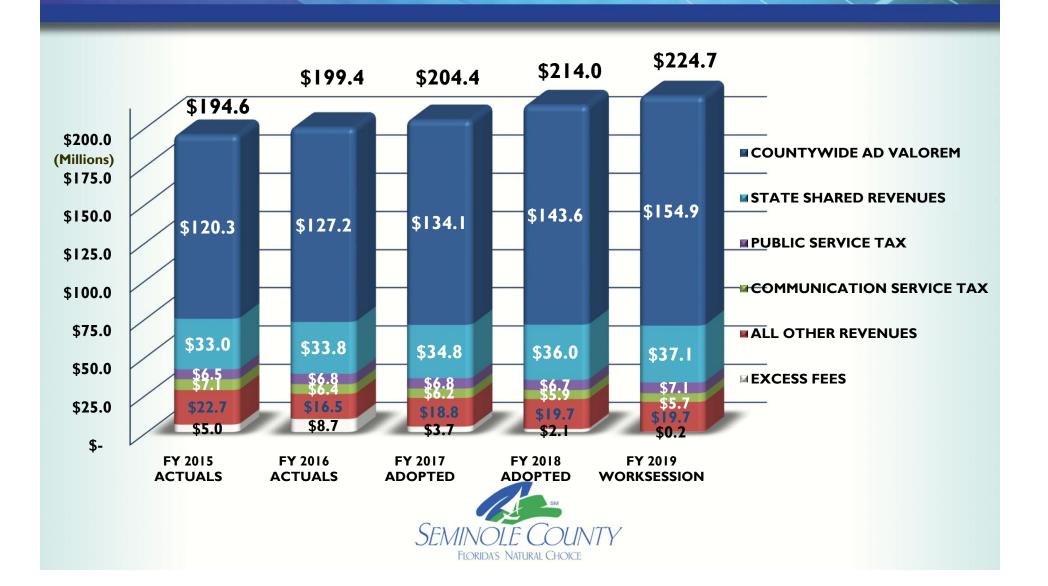

# COUNTYWIDE BUDGET BY FUND TYPE

|                        | FY18 ADOPTED | FY19 PROPOSED |             |      |
|------------------------|--------------|---------------|-------------|------|
| BY FUND TYPE           | BUDGET       | BUDGET        | VARIANCE    | %    |
| GENERAL FUNDS          | 277,969,005  | 297,089,152   | 19,120,147  | 7%   |
| TRANSPORTATION FUNDS   | 87,994,683   | 87,253,869    | (740,814)   | -1%  |
| FIRE DISTRICT FUNDS    | 81,772,061   | 90,463,357    | 8,691,296   | 11%  |
| SPECIAL REVENUE FUNDS  | 66,442,106   | 56,759,222    | (9,682,884) | -15% |
| DEBT SERVICE FUNDS     | 9,911,401    | 9,917,258     | 5,857       | 0%   |
| CAPITAL FUNDS          | 1,288,779    | 1,655,392     | 366,613     | 28%  |
| ENTERPRISE FUNDS       | 187,417,924  | 195,643,428   | 8,225,504   | 4%   |
| INTERNAL SERVICE FUNDS | 42,525,497   | 47,348,700    | 4,823,203   | 11%  |
| <b>Grand Total</b>     | 755,321,456  | 786,130,378   | 30,808,922  | 4%   |

## MILLAGE RATE SUMMARY

|                      | FY 2017/18<br>RATES | FY2018/19<br>WORKSESSION<br>RATES | CHANGE    |
|----------------------|---------------------|-----------------------------------|-----------|
| Countywide           | 4.8751              | 4.8751                            | No Change |
| Special Districts    |                     |                                   |           |
| Unincorporated Roads | .1107               | .1107                             | No Change |
| Fire Services        | 2.7649              | 2.7649                            | No Change |
| Total BCC<br>Millage | 7.7507              | 7.7507                            | No Change |