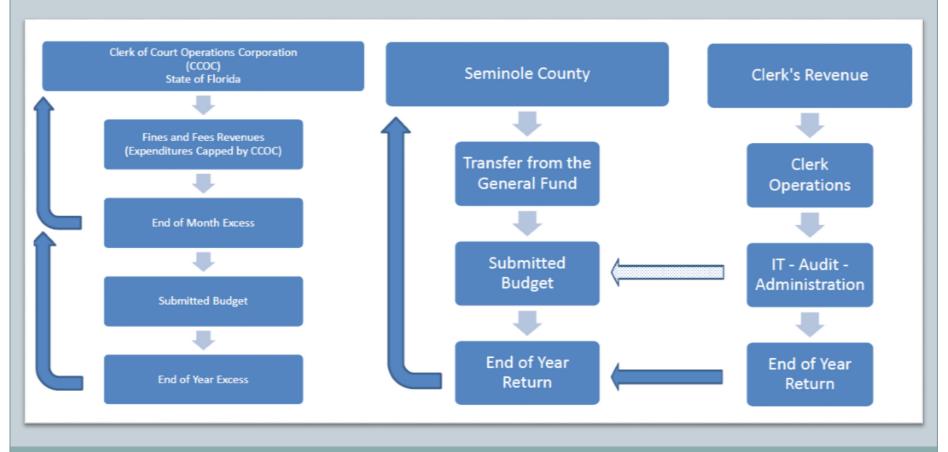

#### Funding for the Clerk

- Court Fees
  - Statutory under the Florida Legislature
  - Administered by the Florida Clerks of Courts Operations Corporation (CCOC)
- Non-Court Fees
  - \* Recording, Marriage License, Passport fees
- County Transfer Funds (General Revenue)
  - Support Comptroller, Board Records and County Audit functions

#### Clerk of the Circuit Court and Comptroller

#### Flow of Funds

### Clerk of the Circuit Court and Comptroller

|                                          | FY 2018/2019<br>Requested Budget | FY 2017/2018<br>Approved Budget |
|------------------------------------------|----------------------------------|---------------------------------|
| Total County Transfer Budget             | \$ 3,690,147                     | \$ 3,110,250                    |
| Less: Subsumed return of Clerk's<br>Fees | (692,998)                        | (500,000)                       |
| Amount Funded                            | \$ 2,997,149                     | \$ 2,610,250                    |
| Mid-year IT Budget Adjustment            | -                                | 277,117                         |
| Total County Budget Request              | \$ 2,997,149                     | \$ 2,887,367                    |
| Percent increase                         | 3.8%                             |                                 |