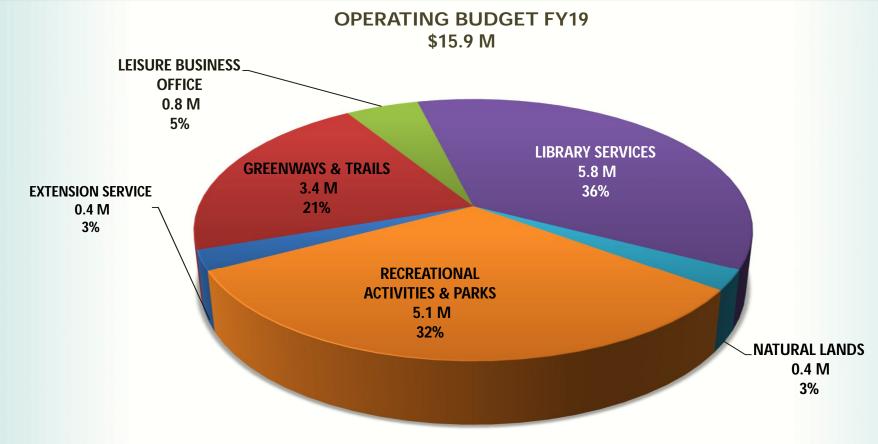

--------------|--------------|---------------|--------------|------|
| BY BU TYPE                 | BUDGET       | BUDGET        | VARIANCE     | %    |
| 07 PUBLIC WORKS DEPT       |              |               |              |      |
| 02 FLEET                   | 1,001,975    | 3,041,665     | 2,039,690    | 204% |
| 03 EQUIPMENT               | 53,034       | 29,490        | (23,544)     | -44% |
| 04 FACILITIES PROJECTS     | 983,666      | 524,950       | (458,716)    | -47% |
| 05 PROJECTS                | 45,407,297   | 35,203,960    | (10,203,337) | -22% |
| 06 GRANTS                  | 474,537      | 112,500       | (362,037)    | -76% |
| 07 PUBLIC WORKS DEPT Total | 47,920,509   | 38,912,565    | (9,007,944)  | -19% |



## LEISURE SERVICES DEPARTMENT



### LEISURE SERVICES





## LEISURE SERVICES

#### **BASE OPERATING BUDGETS**

(EXCLUDES INTERNAL CHARGES & CONTRAS)

|                                | FY18 ADOPTED | FY19 PROPOSED |          |    |
|--------------------------------|--------------|---------------|----------|----|
| BY ACCOUNT MAJOR               | BUDGET       | BUDGET        | VARIANCE | %  |
| 04 LEISURE SERVICES DEPT       |              |               |          |    |
| 510 PERSONNEL SERVICES         | 8,922,848    | 9,111,788     | 188,940  | 2% |
| 530 OPERATING EXPENDITURES     | 5,693,652    | 5,759,460     | 65,808   | 1% |
| 560 CAPITAL OUTLAY             | 918,769      | 918,769       | 0        | 0% |
| 580 GRANTS & AIDS              | 134,738      | 137,282       | 2,544    | 2% |
| 04 LEISURE SERVICES DEPT Total | 15,670,007