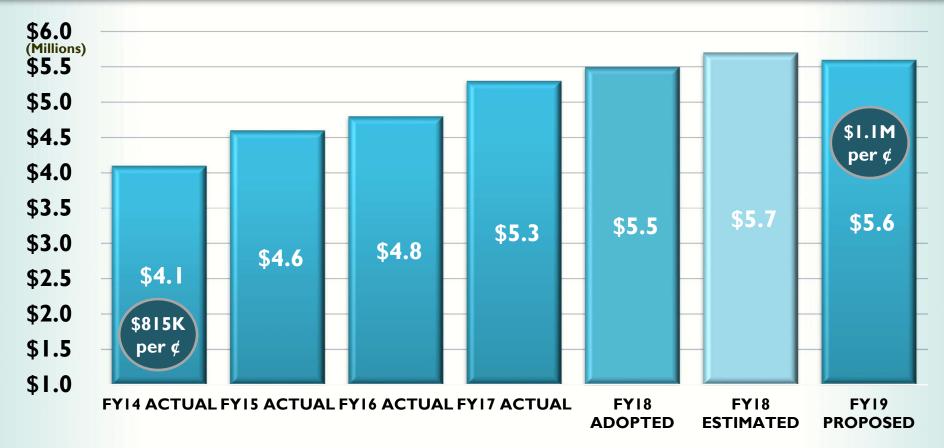

--------------|-------------------|---------------------|
| Clerk of the Court      | 1,021,329          | 325,879            | -                 | -                   |
| Property Appraiser      | 20,955             | 82,839             | -                 | 20,000              |
| Sheriff                 | 710                | 165,964            | -                 | -                   |
| Supervisor of Elections | 209,914            | 214,936            | 220,000           | 220,000             |
| Tax Collector           | 7,422,492          | 2,910,151          | 1,850,000         | -                   |
| Total                   | 8,855,821          | 3,699,770          | 2,070,000         | 240,000             |



# GENERAL FUND REVENUE SOURCES



### **TOURIST DEVELOPMENT TAX**





### **Infrastructure Sales Tax**



\*9 MONTHS COLLECTIONS



# COMBINED GENERAL, TRANSPORTATION & FIRE FUNDS

# CURRENT EXPENDITURES \$295M





# COUNTYWIDE BUDGET BY SERVICE FUNCTION

(EXCLUDES INTERFUND TRANSFERS & RESERVES)



## RESERVES

|                        | FY18 ADOPTED | FY19 PROPOSED |              |      |
|------------------------|--------------|---------------|--------------|------|
| BY FUND MAJOR          | BUDGET       | BUDGET        | VARIANCE     | %    |
| GENERAL FUNDS          | 53,050,378   | 59,663,491    | 6,613,113    | 12%  |
| TRANSPORTATION FUNDS   | 16,514,196   | 27,894,440    | 11,380,244   | 69%  |
| FIRE DISTRICT FUNDS    | 15,912,710   | 21,433,330    | 5,520,620    | 35%  |
| SPECIAL REVENUE FUNDS  | 28,418,698   | 17,939,443    | (10,479,254)