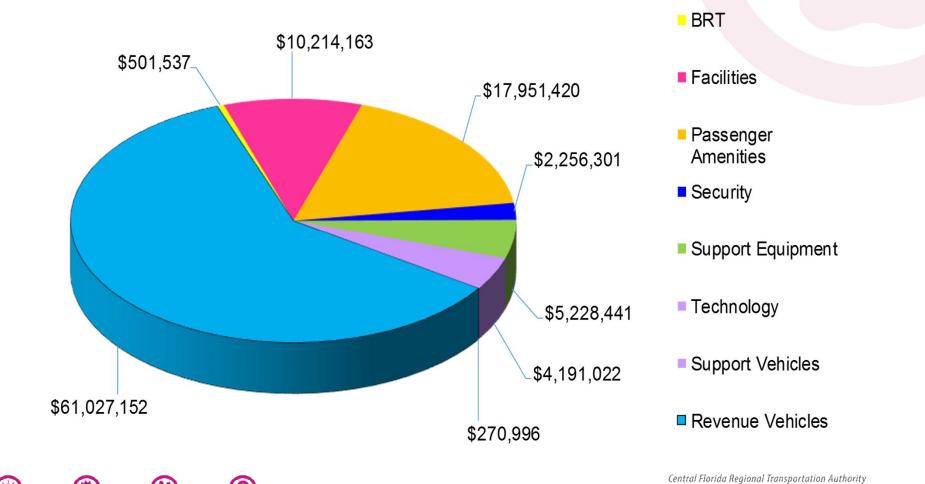

# COUNTYWIDE BUDGET BY SERVICE FUNCTION

(EXCLUDES INTERFUND TRANSFERS & RESERVES)