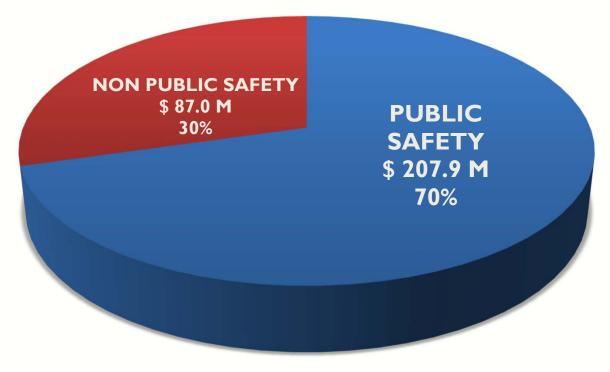

# COUNTYWIDE BUDGET BY SERVICE FUNCTION

(EXCLUDES INTERFUND TRANSFERS & RESERVES)