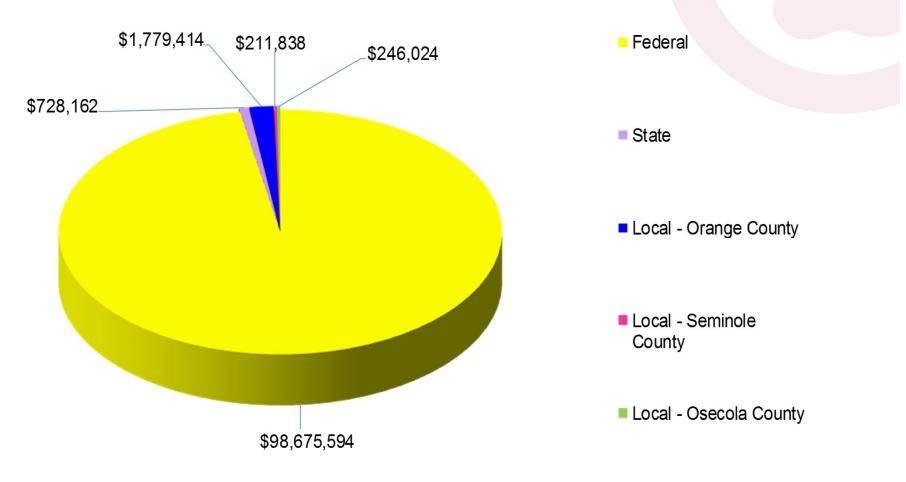

### PROPERTY TAX DISTRIBUTION

#### **Unincorporated Resident** (2018 Homestead Assessed Value \$203K)

**General Services Fire** \$746 \$423 31% 18% Road **District** \$17 1% **SJRWMD** \$39 2%

FY 2018 Preliminary Taxes

\$2,350

FY 2017 Actual Property Tax \$2,336

Total Change in Tax Bill \$14 or 0.6%

BCC Change: \$33 or 1.4%

School Board Change (\$17) or (0.7%)

SJRWMD (\$2) or (0.1%)

Save Our Homes Cap 2.1%