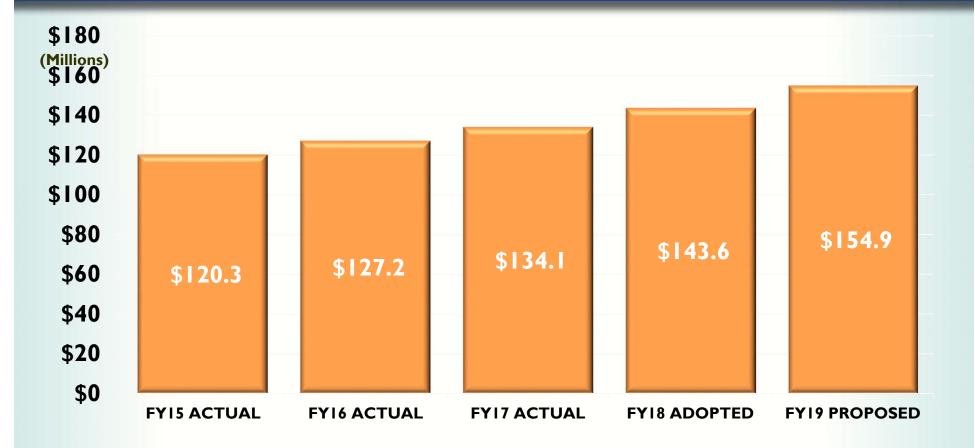

|                                   |           |
| Unincorporated Roads | .1107               | .1107                             | No Change |
| Fire Services        | 2.7649              | 2.7649                            | No Change |
| Total BCC<br>Millage | 7.7507              | 7.7507                            | No Change |



### PROPERTY TAX DISTRIBUTION

#### **Unincorporated Resident** (2018 Homestead Assessed Value \$203K)



**General Services Fire** \$746 \$423 31% 18% Road **District** \$17 1% **SJRWMD** \$39 2%

FY 2018 Preliminary Taxes

\$2,350

FY 2017 Actual Property Tax \$2,336

Total Change in Tax Bill \$14 or 0.6%

BCC Change: \$33 or 1.4%

School Board Change (\$17) or (0.7%)

SJRWMD (\$2) or (0.1%)



Save Our Homes Cap 2.1%

# GENERAL FUND PROPERTY TAX





### FIRE DISTRICT PROPERTY TAX



## ROAD DISTRICT PROPERTY TAX





## **COMMUNICATION SERVICE TAX**





## **EXCESS FEE RETURNS**

#### FROM THE CONSTITUTIONALS

| OFFICER                 | FY 2016<br>AUDITED | FY 2017<br>AUDITED | FY 2018<br>BUDGET | FY 2019<br>ESTIMATE |
|-------------------------|--------------------|--------------------|-------------------|---------------------|
| Clerk of the Court      | 1,021,329          | 325,879            | -                 | -                   |
| Property Appraiser      | 20,955             | 82,839             | -                 | 20,000              |
| Sheriff                 | 710                | 165,964            | -                 | -                   |
| Supervisor of Elections | 209,914            | 214,936            | 2