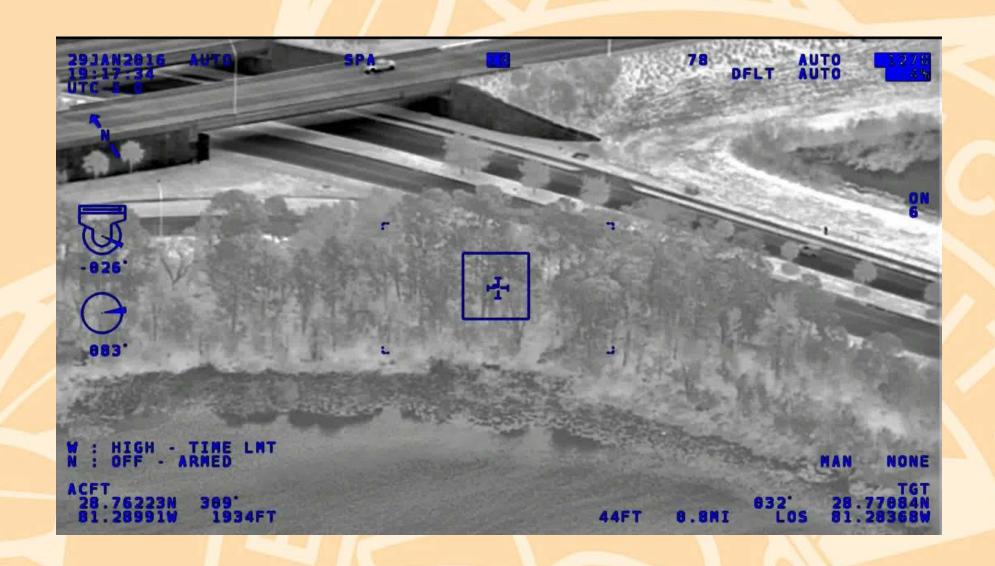

|  |  |

#### **OPERATING & CAPITAL BY TYPE**



Automated Vehicle Locator (AVL) identifies the location of deputy sheriffs and city police officers on duty with respect to current calls for service



Identifies requests for area patrols (previous concerns at a location) and for house checks (residents out of town)



Historical events: identifies calls for service within 72 hours (or any other timeframe defined by deputy) in a given area



Historical events: identifies reports of crime in a given area and provides case number and links to more details



Identifies registered sexual predators, offenders and felons in any area defined by the deputy



## BODY WORN CAMERAS



#### IN-CAR CAMERA VIEW (LEFT) VS. BODY WORN CAMERA VIEW (RIGHT)





#### **AVIATION TECHNOLOGY IN PRACTICE**





### OFFICE OF THE SHERIFF

|                           | Sworn | Certified | Civilian | Total | Part-<br>time | Total |
|---------------------------|-------|-----------|----------|-------|---------------|-------|
| Command Staff             | 3     | -         | 5        | 8     | 1             | 9     |
| General Counsel           | -     | -         | 5        | 5     | -             | 5     |
| Professional<br>Standards | 13    | 1         | 6        | 20    | -             | 20    |
| Public Affairs            | -     | -         | 7        | 7     | 1             | 8     |
| Total                     | 16    | 1         | 23       | 40    | 2             | 42    |

## ADMINISTRATIVE SERVICES

| DIVISION            | Sworn | Certified | Civilian | Total | Part-<br>time | Total |
|-