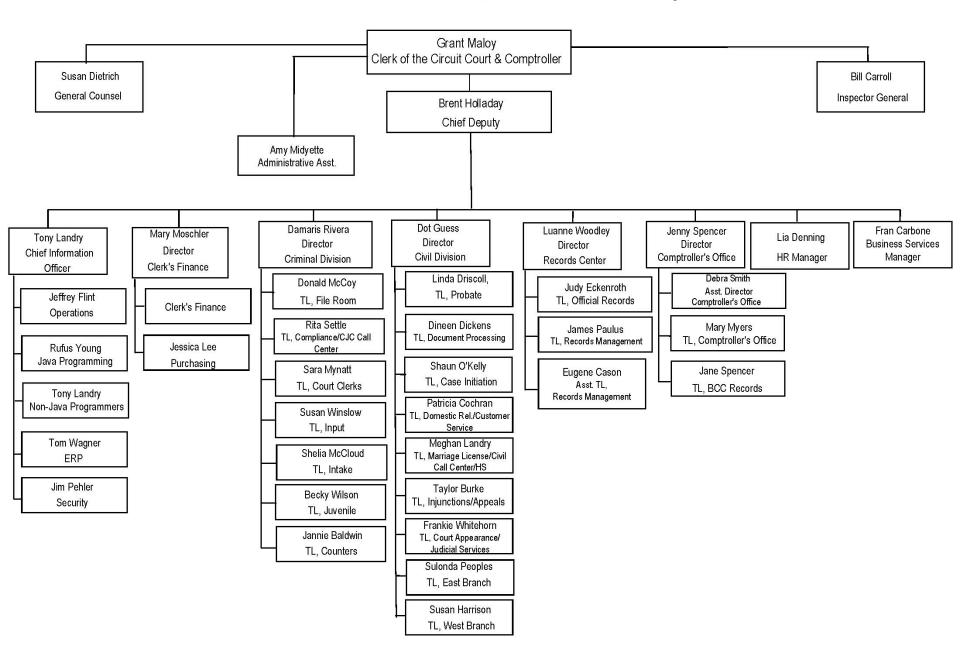

|

\*Amended Budget (This budget figure includes the official transfer only. Internal allocations are excluded.)



## Seminole County Clerk of the Circuit Court and Comptroller



## FY 2018/19 BUDGET WORK SESSION

#### **Duties of the Clerk**



## Constitutional Responsibilities

#### Article V, Section 16

- Clerk of the Circuit & County Courts
- Treasurer / County Comptroller
- County Auditor
- County Recorder
- Ex-officio Clerk of the Board of County Commissioners

#### Other Duties of the Clerk



- Clerk of the Value Adjustment Board (FL Statutes)
- Passport agent for the U.S. Department of State (FL Statutes)
- Documentary stamp agent for the Department of Revenue (FL Statutes)
- 1026 Statutory responsibilities

#### Clerk of the Circuit Court & Comptroller-Seminole County 2018



#### Funding for the Clerk



- Court Fees
  - Statutory under the Florida Legislature
  - Administered by the Florida Clerks of Courts Operations Corporation (CCOC)
- Non-Court Fees
  - \* Recording, Marriage License, Passport fees
- County Transfer Funds (General Revenue)
  - Support Comptroller, Board Records and County Audit functions

#### Clerk of the Circuit Court and Comptroller



#### Flow of Funds



### Clerk of the Circuit Court and Comptroller



|                                          | FY 2018/2019<br>Requested Budget | FY 2017/2018<br>Approved Budget |
|------------------------------------------|----------------------------------|---------------------------------|
| Total County Transfer Budget             | \$ 3,690,147                     | \$ 3,110,250