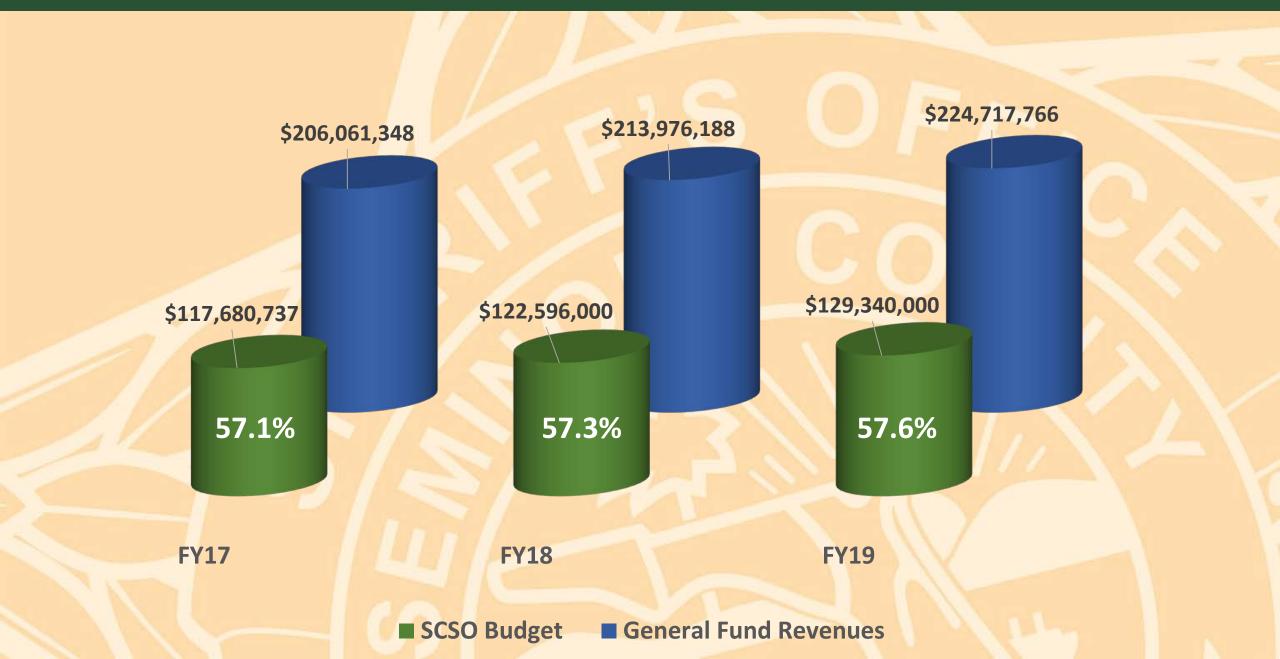

### SCSO BUDGET AS A PERCENTAGE OF GENERAL FUND

#### COUNTY GENERAL FUND BUDGET