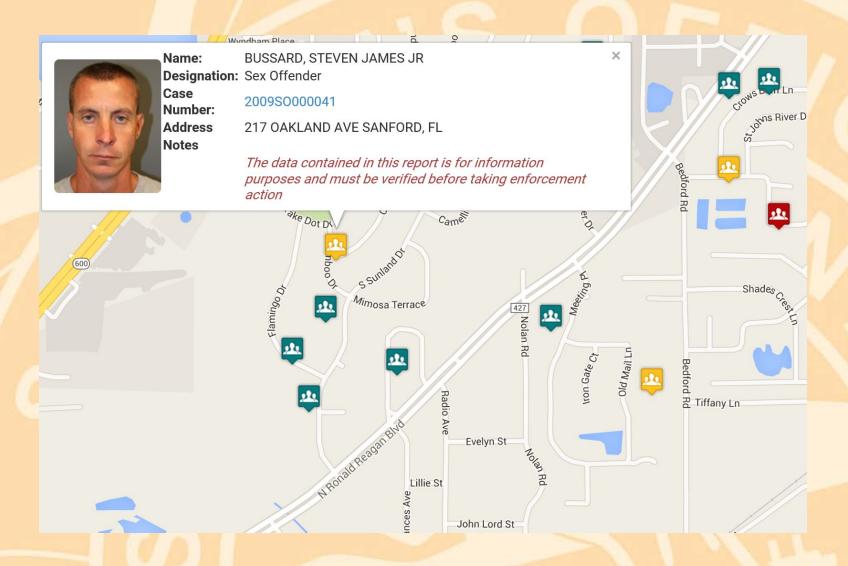

#### **OPERATING & CAPITAL BY TYPE**

Automated Vehicle Locator (AVL) identifies the location of deputy sheriffs and city police officers on duty with respect to current calls for service

Identifies requests for area patrols (previous concerns at a location) and for house checks (residents out of town)

Historical events: identifies calls for service within 72 hours (or any other timeframe defined by deputy) in a given area

Historical events: identifies reports of crime in a given area and provides case number and links to more details

Identifies registered sexual predators, offenders and felons in any area defined by the deputy