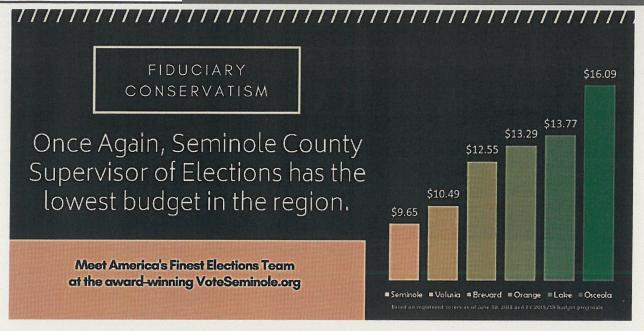

#### SUPERVISOR OF ELECTIONS

|                      | <b>FY18 ADOPTED</b> | <b>FY19 PROPOSED</b> |          |     |
|----------------------|---------------------|----------------------|----------|-----|
| <b>BY FUND MAJOR</b> | BUDGET              | BUDGET               | VARIANCE | %   |
| BUDGET REQUEST       | 2,515,558           | 2,815,281            | 299,723  | 12% |
| POSITIONS            | 16                  | 16                   | 0        | 0%  |