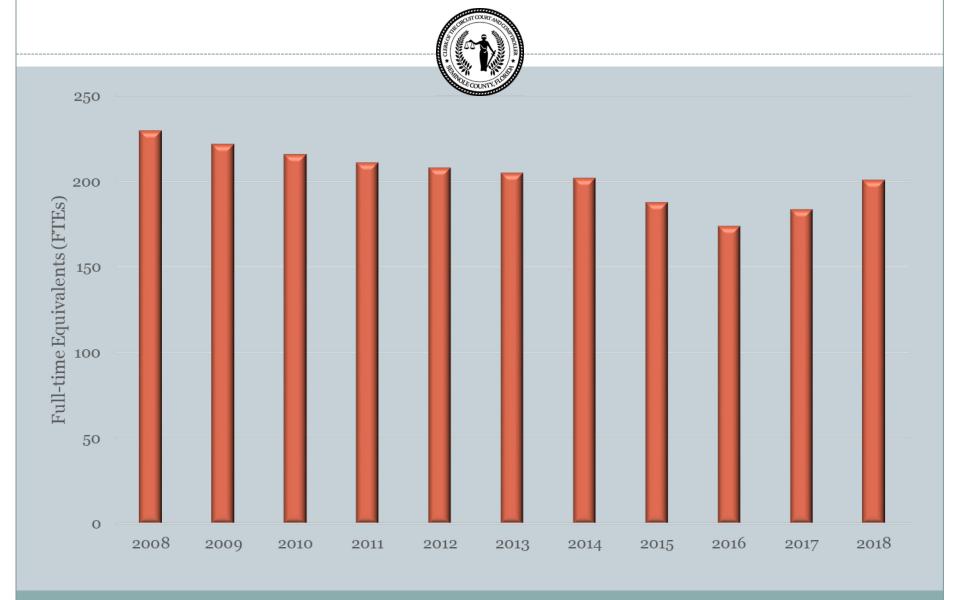

-------------|
| Total County Transfer Budget             | \$ 3,690,147                     | \$ 3,110,250                    |
| Less: Subsumed return of Clerk's<br>Fees | (692,998)                        | (500,000)                       |
| Amount Funded                            | \$ 2,997,149                     | \$ 2,610,250                    |
| Mid-year IT Budget Adjustment            | -                                | 277,117                         |
| Total County Budget Request              | \$ 2,997,149                     | \$ 2,887,367                    |
| Percent increase                         | 3.8%                             |                                 |

#### Percentage of General Fund Budget - FY17/18



#### Clerk Historic Trend - FY 2008 to FY 2018



#### Clerk of the Circuit Court and Comptroller

#### Source of Funding for Clerk Full-time Equivalent Employees (FTE's)

|                 | Courts | Non-Court | Transfer | Total |
|-----------------|--------|-----------|----------|-------|
| Direct FTE's    | 134.8  | 14.7      | 27.0     | 176.5 |
| Allocated FTE's | 18.3   | 2.9       | 5.3      | 26.5  |
| Total FTE's     | 153.1  | 17.6      | 32.3     | 203.0 |

### Current Clerk FTEs - Percentage by Area



## Seminole County Clerk of the Circuit Court and Comptroller



#### **COMPTROLLER'S OFFICE**



- As custodian of County funds, the Clerk and Comptroller's duties are to:
  - Provide accounting services to all departments under the Board of County Commissioners
  - Provide an accounting system for all fiscal changes implemen