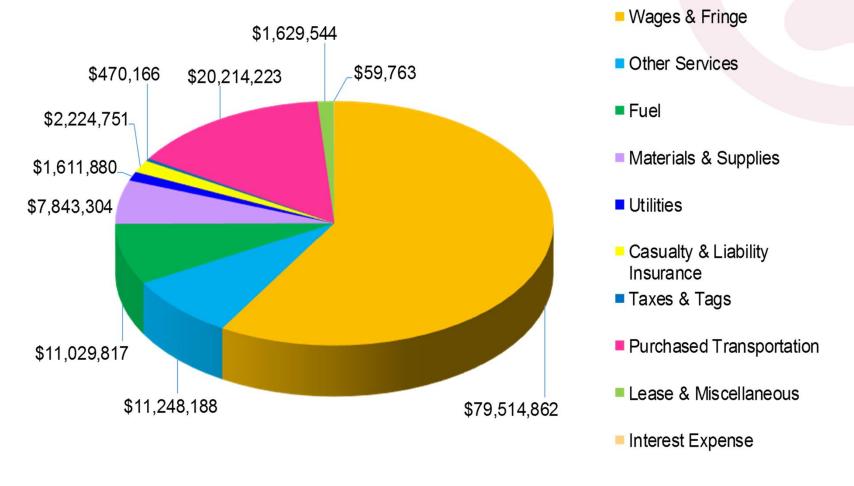

ICER |    |        |
| COURT SUPPORT | NEW  | STATE ATTORNEY | 0   | (NON-BCC)                 | \$ | 35,000 |

# LYNX





# Seminole County Board of County Commissioners

Preliminary FY19 Budget Presentation August 2, 2018











## FY 2018 in Review

















## FY 2018 in Review







# Mobility Management







### FY 2019 Initiatives

- Pine Hills Superstop
- LOC Expansion
- Southern Operations Facility Design
- Implementation of LYNX Forward Route Restructuring
- Continue transitioning to Mobility Management
- Implement new Enterprise Resource Platform for HR/Finance/Risk
   Management
- Consolidate Mobile Applications





# FY 2019 Preliminary Operating Revenue Budget

\$135,846,498

IMAGINE





# FY 2019 Preliminary Operating Expense Budget

\$135,846,498

IMAGINE





# FY 2019 Seminole County Preliminary Operating Funding Request

FY2018 Operating Funding Request

\$7,249,404

FY2019 Operating Funding Request

\$7,503,133

Difference (3.5% Year over Year)

\$253,729





# FY 2019 Preliminary Capital Budget Contributions

# \$101,641,032







# FY 2019 Preliminary Capital Budget

\$101,641,032

IMAGINE



# FY 2019 Seminole County Preliminary Capital Funding Request

FY2018 Capital Funding Request

\$211,366

FY2019 Capital Funding Request

\$218,764

Difference (3.5% Year over Year)

\$7,398





# FY 2019 Seminole County Preliminary Operating & Capital Funding Request

FY2019 Operating Funding Request

\$7,503,133

FY2019 Capital Funding Request

\$218,764

FY2019 Total Funding Request

\$7,721,897















# 25<sup>th</sup> Anniversary V