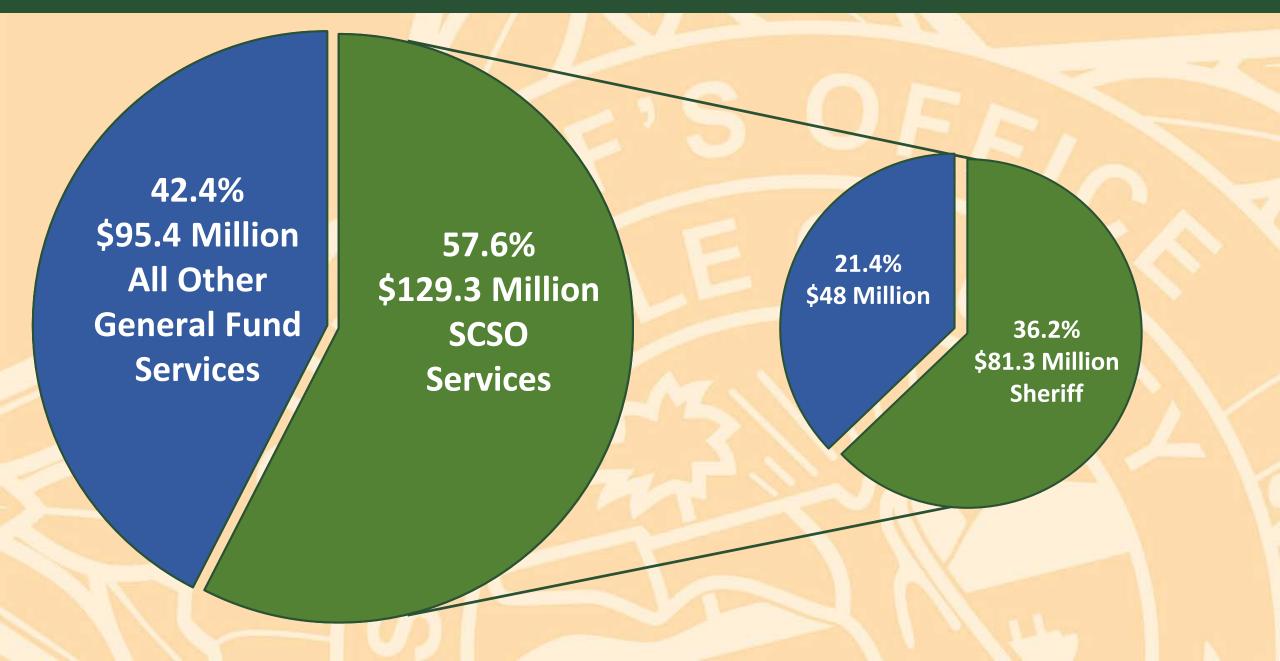

### SCSO BUDGET AS A PERCENTAGE OF GENERAL FUND

#### COUNTY GENERAL FUND BUDGET