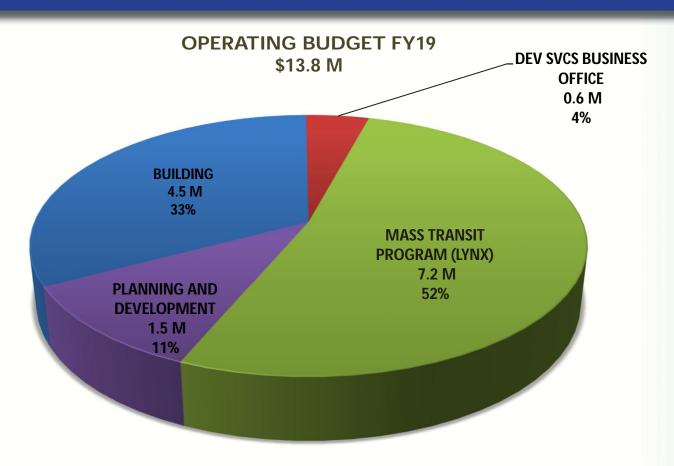

lace salt and minerals.

Stay Informed - Check your local news for extreme heat alerts.

# **BCC DEPARTMENTS**



# COUNTYWIDE DEPARTMENT HIGHLIGHTS

- Generators at Public Safety Building \$590K
- Countywide Generator Replacements \$989K
- Medical Examiner Increase \$299,000
  - 5% per year increase thereafter
- Rural Firefighting Water Supply Enhancements \$536K
  - Average expenditure of \$220K / year ongoing costs



# COUNTYWIDE DEPARTMENT HIGHLIGHTS

- Telephone System Replacement \$708K
  - Funding for Year 2 of 3
  - Locations:
    - 5 Points Complex
    - Criminal Justice Center
    - Correctional Facility
    - Any remaining funds would be used towards the County Services Building unless other urgencies arises.



# DEVELOPMENT SERVICES DEPARTMENT



## **DEVELOPMENT SERVICES**





## DEVELOPMENT SERVICES BUILDING FUND

#### **BASE OPERATING BUDGETS**

|                                    | FY18 ADOPTED | FY19 PROPOSED |           |     |
|------------------------------------|--------------|---------------|-----------|-----|
| BY ACCOUNT MAJOR                   | BUDGET       | BUDGET        | VARIANCE  | %   |
| 11 DEVELOPMENT SERVICES DEPT       |              |               |           |     |
| 510 PERSONNEL SERVICES             | 3,180,874    | 4,275,984     | 1,095,110 | 34% |
| 530 OPERATING EXPENDITURES         | 154,996      | 176,509       | 21,513    | 14% |
| 11 DEVELOPMENT SERVICES DEPT Total | 3,335,870    | 4,452,493     | 1,116,623 | 33% |

| FY18               | FY19          |          |
|--------------------|---------------|----------|
| <b>CU