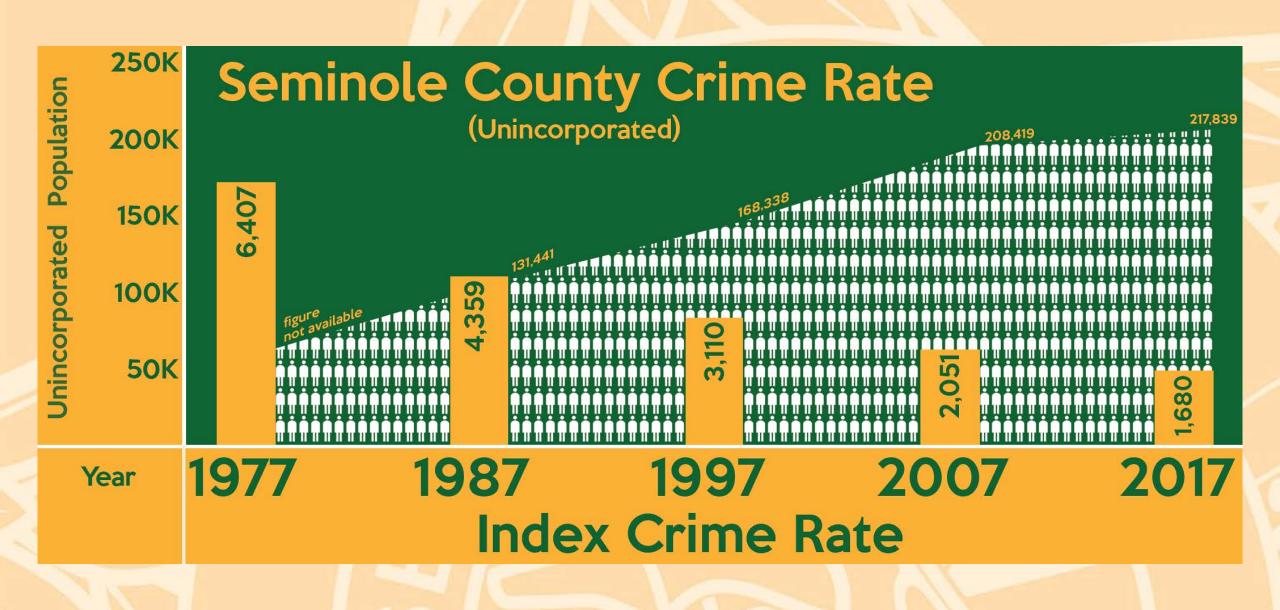

#### CRIME RATE COMPARISON

The crime rate is a calculation of total index crimes per 100,000 in population. Index crimes include murders, forcible sex offenses, robberies, aggravated assaults, burglaries, larcenies, and motor vehicle thefts.

SO = COUNTY SHERIFF'S OFFICE

CW = COUNTYWIDE

FLORIDA 2,990

OSCEOLA SO = 2,475 CW = 2,561

SO = 3,377 CW = 4.022

> BREVARD SO = 2,118 CW = 2,950

The 2017 crime rate for unicorporated Seminole County (1,680) was approximately 44% less than the State of Florida rate (2,990).