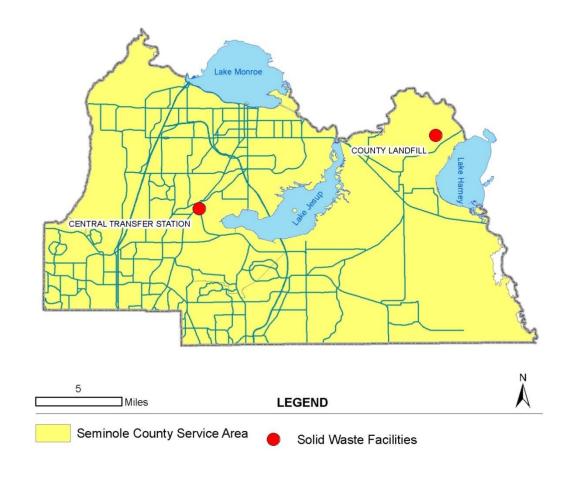

## **Solid Waste Service Area/Facility Locations**

(SOL - Effective date of information: 02/2008)

SOL Exhibit-1