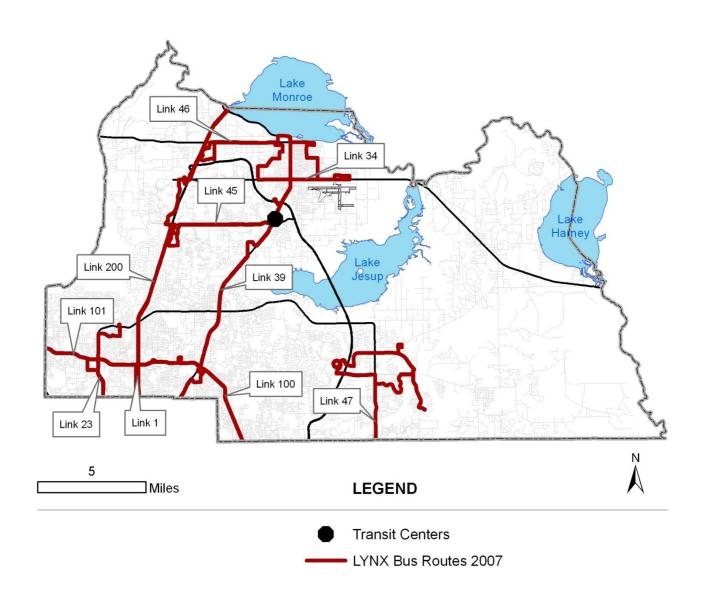

ll Branch Rd       | 99      | 10      |            |
| Red Bug Lake Rd @ Tuskawilla Rd | 85      | 11      |            |
| SR 436 @ Wymore Rd              | 82      | 3       |            |
| SR 434 @ Mitchell Hammock Rd    | 80      | 7       |            |
| SR 436 @ Northlake Blvd         | 79      | 7       | 1          |
| SR 434 @ CR 427                 | 77      | 6       |            |
| US 17-92 @ SR 434               | 76      | 7       |            |
| US 17-92 @ Lake Mary Blvd.      | 74      | 13      | 1          |
| SR 436 @ SR 434                 | 72      |         |            |
| SR 436 @ Palm Springs Dr        | 69      | 2       |            |

Source: Seminole County Traffic Engineering



**Top 15 Crash Locations Map for 2006** 





#### **Transit Service 2007**





#### **Transit Service 2011**





#### **Transit Service 2025**



Proposed LYNX Routes 2025

Commuter Rail Line

Commuter Rail Stations

**Transit Centers** 

(Source: 2017 LYNX Transit Development Plan)



## **Transportation Concurrency Exception Areas Dense Urban Land Area**



NOTE: That portion of the DULA Area witnin the Wekiva Study Area is NOT exempt from DRI requirements.

TRA - Effective date of information: 06/2009 This exhibit last amended 12/08/2009 by Ord. 2009-36



#### **Travel Time Level of Service Criteria**

### Rural Areas and Areas Less Than 5,000 Population

| LOS       | Freeways |           | Two-Lane Highways |              | Interrupted     |
|-----------|----------|-----------|-------------------|--------------|-----------------|
|           |          | A