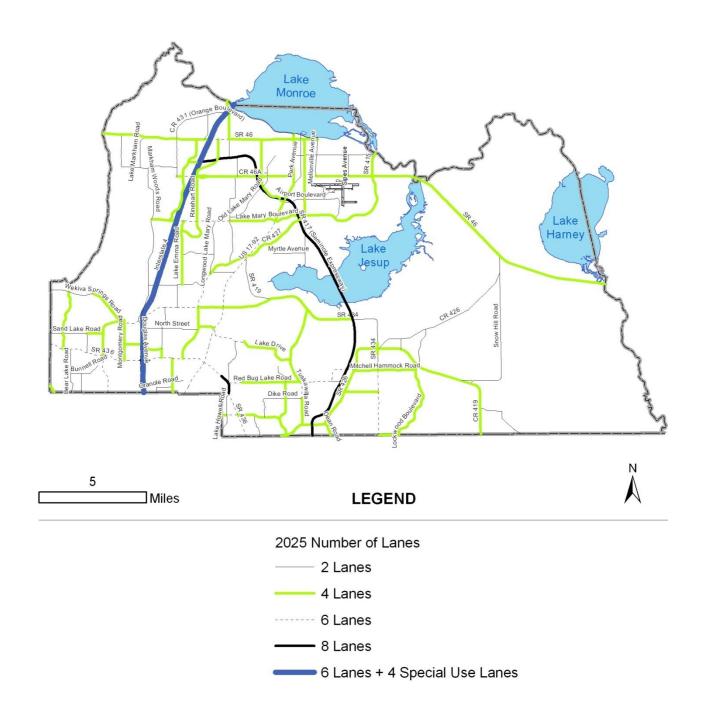

Toal<br>Miles | % of<br>Total |
|----------------------|-------------------|--------------------|---------------|---------------|
| State Highway System | 153.00            | 0.00               | 153.00        | 43.90%        |
| County Road System   | 68.94             | 99.40              | 168.34        | 48.30%        |
| City Streets         | 1.69              | 25.65              | 27.34         | 7.80%         |
| Total                | 223.63            | 125.05             | 348.68        | 100.00%       |
| % of Total           | 64.10%            | 35.90%             | 100.00%       |               |

Source: Seminole County GIS Department



#### **Roadway Number of Lanes 2007**



- 8 Lanes



#### **Roadway Number of Lanes 2011**





#### **Roadway Number of Lanes 2025**





#### **Significant Parking Facilities**



Significant Parking Facilities Proposed Commuter Rail Line



## **TCEA 11x17**

#### Map Title:

## Seminole County US 17-92 MXD PARCELS WITHIN CRA

#### **GIS.mxd Location:**

L:\pl\projects\DataFolder\GIS\FLU\_MXD\_EAR\_ TAZ\_Map\_Sprg09\_Amended.mxd

#### Former location:

L:\pl\projects\comp plan\EAR 2006\EAR Based
Amendments\Revised\_Exhibits\_CGA\SemCo Complete 08-042008\MapDocuments\Transmittal\
SemCo\_US1792\_TranspConnExcepAreaCorridor\_AdoptedExhibit.mxd

Print from 11x17 mxd as jpg,
then paste jpg into "L:\pl\library\projects\comp
plan\2010\fall\tra\element\exhibit images\TRA US 1792 MXD wi
CRA Exh Ord 2009-36.doc" between H/F,
Print as pdf and insert into 8x11 pdf printing of this document.



**Top 15 Crash Locations Data for 200