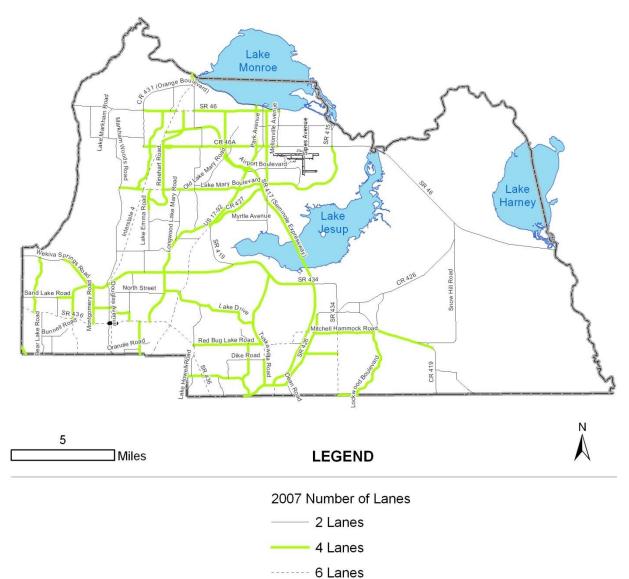

Maintenance Responsibilities**

|                      | Arterial<br>Miles | Collector<br>Miles | Toal<br>Miles | % of<br>Total |
|----------------------|-------------------|--------------------|---------------|---------------|
| State Highway System | 153.00            | 0.00               | 153.00        | 43.90%        |
| County Road System   | 68.94             | 99.40              | 168.34        | 48.30%        |
| City Streets         | 1.69              | 25.65              | 27.34         | 7.80%         |
| Total                | 223.63            | 125.05             | 348.68        | 100.00%       |
| % of Total           | 64.10%            | 35.90%             | 100.00%       |               |

Source: Seminole County GIS Department



#### **Roadway Number of Lanes 2007**



- 8 Lanes



#### **Roadway Number of Lanes 2011**





#### **Roadway Number of Lanes 2025**





#### **Significant Parking Facilities**



Significant Parking Facilities Proposed Commuter Rail Line



## **TCEA 11x17**

#### Map Title:

## Seminole County US 17-92 MXD PARCELS WITHIN CRA

#### **GIS.mxd Location:**

L:\pl\projects\DataFolder\GIS\FLU\_MXD\_EAR\_ TAZ\_Map\_Sprg09\_Amended.mxd

#### Former location:

L:\pl\projects\comp plan\EAR 2006\EAR Based
Amendments\Revised\_Exhibits\_CGA\SemCo Complete 08-042008\MapDocuments\Transmittal\
SemCo\_US1792\_TranspConnExcepAreaCorridor\_AdoptedExhibit.mxd

Print from 11x17 mxd as jpg,
then paste jpg into "L:\pl\library\projects\comp
plan\2010\fall\tra\element\exhibit images\TRA US 1792 MXD wi
CRA Exh Ord 2009-36.doc" between H/F,
Print as