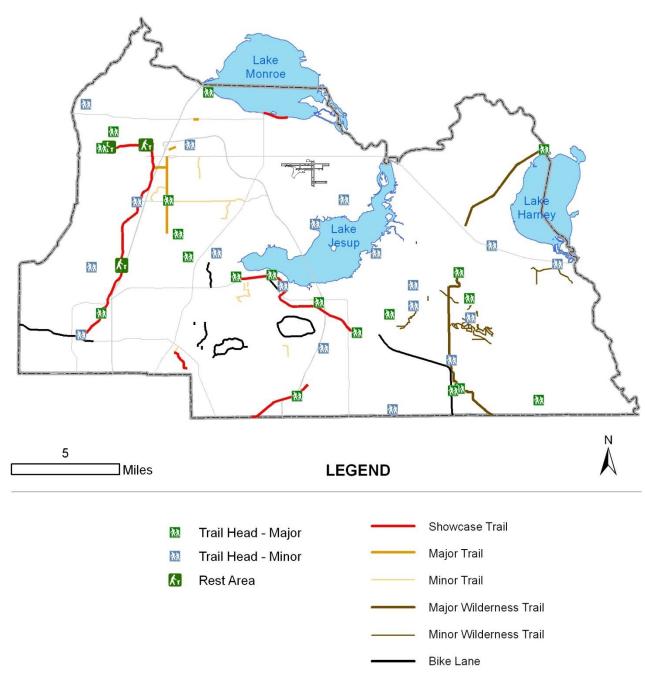

|   | Policy      |        |       |       |    |
| Sylvan Drive | D+20% | Е | Orange Boulevard to SR 46       | 2 | Constrained | 19,360 | 1,610 | 900   | 10 |
|              |       |   |                                 |   | Policy      |        |       |       |    |
| Wymore Road  | E     | E | SR 436 to Orange County line    | 2 | Constrained | 19,360 | 1,610 | 900   | 10 |

All County facilities constructed or improved after December 15, 1999 that are located within the Wekiva River Protection Area other than Orange Boulevard and those roads scheduled for improvement in the Capital Improvements Element in effect on December 15, 1999 (such as County Road 46A) are permanently constrained to their existing laneage.



### **Bicycle and Trail Facilities 2007**





#### **Bicycle and Trail Facilities 2025**





#### **Existing FDOT Functional Classifications**





#### **Existing Roadway Level of Service 2007**





#### **Future County Functional Classifications**





#### **Future Enhanced Transit Corridor**



1 didire Efficienced Transit Comdon



### **Functional Classifications – County Roadways**

| Roadway                     | From                                     | То                      | Current FDOT Classification     | Future County<br>Classification |
|-----------------------------|------------------------------------------|-------------------------|---------------------------------|---------------------------------|
| 1st St (Sanford)            | US 17-92 / SR 46                         | Mellonville Ave         | Unclassi