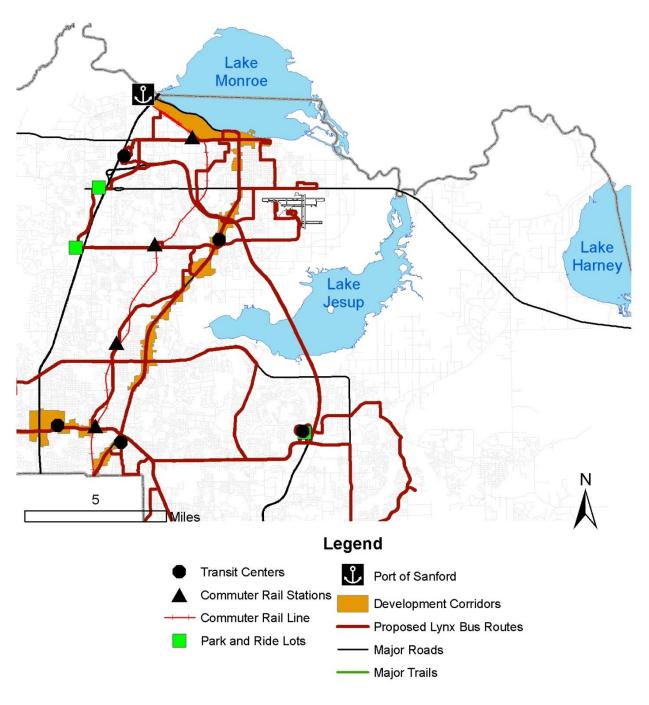

#### **Transit Service 2025**

Proposed LYNX Routes 2025

Commuter Rail Line

Commuter Rail Stations

**Transit Centers** 

(Source: 2017 LYNX Transit Development Plan)