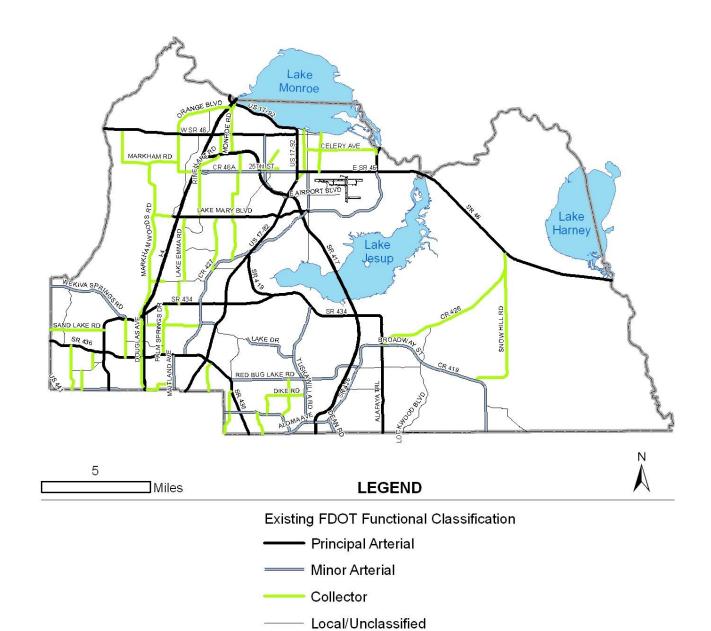

Orange Boulevard to SR 46       | 2 | Constrained | 19,360 | 1,610 | 900   | 10 |
|              |       |   |                                 |   | Policy      |        |       |       |    |
| Wymore Road  | E     | E | SR 436 to Orange County line    | 2 | Constrained | 19,360 | 1,610 | 900   | 10 |

All County facilities constructed or improved after December 15, 1999 that are located within the Wekiva River Protection Area other than Orange Boulevard and those roads scheduled for improvement in the Capital Improvements Element in effect on December 15, 1999 (such as County Road 46A) are permanently constrained to their existing laneage.



### **Bicycle and Trail Facilities 2007**





#### **Bicycle and Trail Facilities 2025**





#### **Existing FDOT Functional Classifications**





#### **Existing Roadway Level of Service 2007**





#### **Future County Functional Classifications**





#### **Future Enhanced Transit Corridor**



1 didire Efficienced Transit Comdon



### **Functional Classifications – County Roadways**

| Roadway                     | From                                     | То                      | Current FDOT Classification     | Future County<br>Classification |
|-----------------------------|------------------------------------------|-------------------------|---------------------------------|---------------------------------|
| 1st St (Sanford)            | US 17-92 / SR 46                         | Mellonville Ave         | Unclassified                    | Collector (3)                   |
| Airport Blvd                | Mellonville