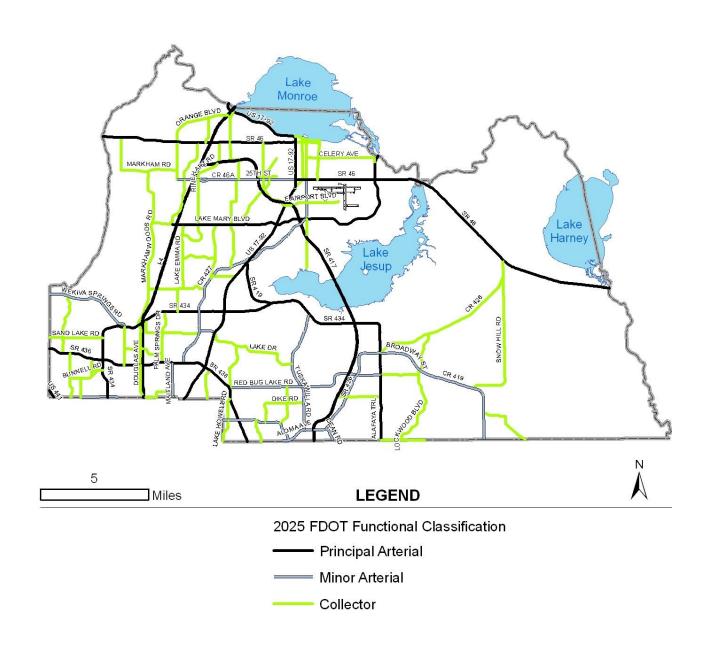

|                                 |   | Policy      |        |       |       |    |
| Wymore Road  | E     | E | SR 436 to Orange County line    | 2 | Constrained | 19,360 | 1,610 | 900   | 10 |

All County facilities constructed or improved after December 15, 1999 that are located within the Wekiva River Protection Area other than Orange Boulevard and those roads scheduled for improvement in the Capital Improvements Element in effect on December 15, 1999 (such as County Road 46A) are permanently constrained to their existing laneage.



### **Bicycle and Trail Facilities 2007**





#### **Bicycle and Trail Facilities 2025**





#### **Existing FDOT Functional Classifications**





#### **Existing Roadway Level of Service 2007**





#### **Future County Functional Classifications**





#### **Future Enhanced Transit Corridor**



1 didire Efficienced Transit Comdon



### **Functional Classifications – County Roadways**

| Roadway                     | From                                     | То                      | Current FDOT Classification     | Future County<br>Classification |
|-----------------------------|------------------------------------------|-------------------------|---------------------------------|---------------------------------|
| 1st St (Sanford)            | US 17-92 / SR 46                         | Mellonville Ave         | Unclassified                    | Collector (3)                   |
| Airport Blvd                | Mellonville Ave                          | CR 425 (Sanford Ave)    | Unclassified                    | Collector