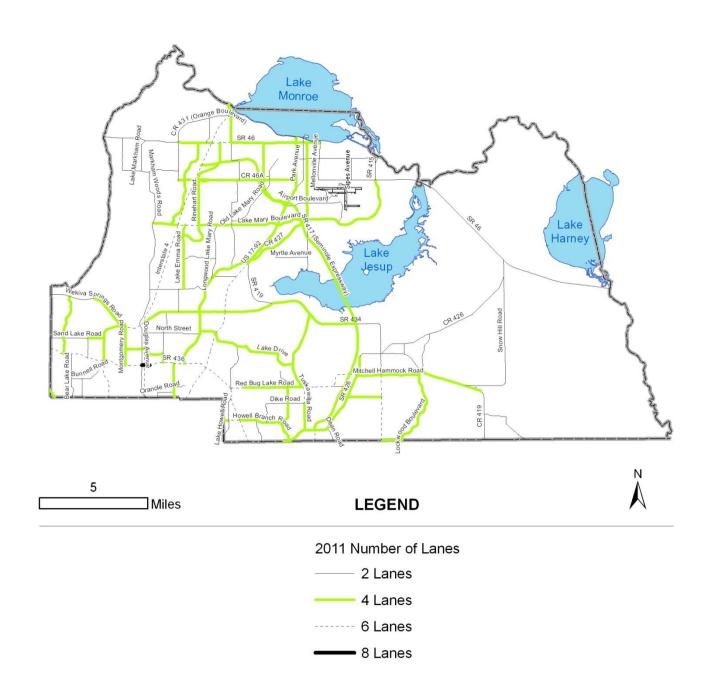

| Arterial<br>Miles | Collector<br>Miles | Toal<br>Miles | % of<br>Total |
|----------------------|-------------------|--------------------|---------------|---------------|
| State Highway System | 153.00            | 0.00               | 153.00        | 43.90%        |
| County Road System   | 68.94             | 99.40              | 168.34        | 48.30%        |
| City Streets         | 1.69              | 25.65              | 27.34         | 7.80%         |
| Total                | 223.63            | 125.05             | 348.68        | 100.00%       |
| % of Total           | 64.10%            | 35.90%             | 100.00%       |               |

Source: Seminole County GIS Department



#### **Roadway Number of Lanes 2007**



- 8 Lanes



#### **Roadway Number of Lanes 2011**





#### **Roadway Number of Lanes 2025**





#### **Significant Parking Facilities**



Significant Parking Facilities Proposed Commuter Rail Line



## **TCEA 11x17**

#### Map Title:

## Seminole County US 17-92 MXD PARCELS WITHIN CRA

#### **GIS.mxd Location:**

L:\pl\projects\DataFolder\GIS\FLU\_MXD\_EAR\_ TAZ\_Map\_Sprg09\_Amended.mxd

#### Former location:

L:\pl\projects\comp plan\EAR 2006\EAR Based
Amendments\Revised\_Exhibits\_CGA\SemCo Complete 08-042008\MapDocuments\Transmittal\
SemCo\_US1792\_TranspConnExcepAreaCorridor\_AdoptedExhibit.mxd

Print from 11x17 mxd as jpg,
then paste jpg into "L:\pl\library\projects\comp
plan\2010\fall\tra\element\exhibit images\TRA US 1792 MXD wi
CRA Exh Ord 2009-36.doc" between H/F,
Print as pdf and insert into 8x11 pdf printing of this documen