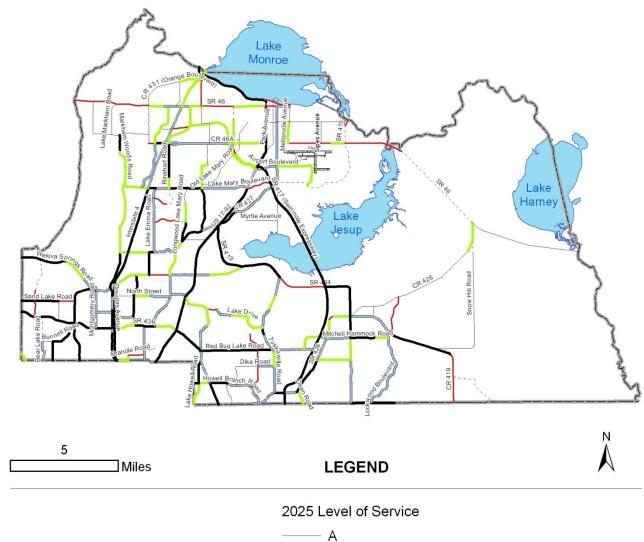

#### **Projected Roadway Level Of Service 2025**

----- B

— C

\_ D

<u> —</u> Е