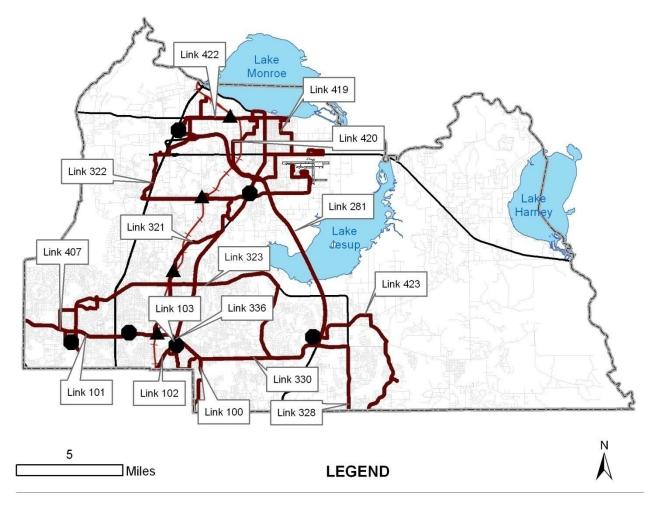

#### **Transit Service 2025**

Proposed LYNX Routes 2025

Commuter Rail Line

Commuter Rail Stations

**Transit Centers** 

(Source: 2017 LYNX Transit Development Plan)