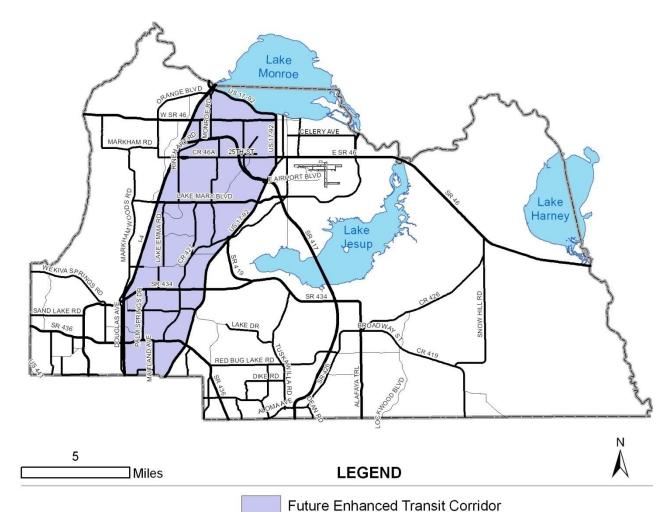

y      |        |       |       |    |
| Wymore Road  | E     | E | SR 436 to Orange County line    | 2 | Constrained | 19,360 | 1,610 | 900   | 10 |

All County facilities constructed or improved after December 15, 1999 that are located within the Wekiva River Protection Area other than Orange Boulevard and those roads scheduled for improvement in the Capital Improvements Element in effect on December 15, 1999 (such as County Road 46A) are permanently constrained to their existing laneage.



### **Bicycle and Trail Facilities 2007**





#### **Bicycle and Trail Facilities 2025**





#### **Existing FDOT Functional Classifications**





#### **Existing Roadway Level of Service 2007**





#### **Future County Functional Classifications**





#### **Future Enhanced Transit Corridor**



1 didire Efficienced Transit Comdon



### **Functional Classifications – County Roadways**

| Roadway                     | From                                     | То                      | Current FDOT Classification     | Future County<br>Classification |
|-----------------------------|------------------------------------------|-------------------------|---------------------------------|---------------------------------|
| 1st St (Sanford)            | US 17-92 / SR 46                         | Mellonville Ave         | Unclassified                    | Collector (3)                   |
| Airport Blvd                | Mellonville Ave                          | CR 425 (Sanford Ave)    | Unclassified                    | Collector                       |
|