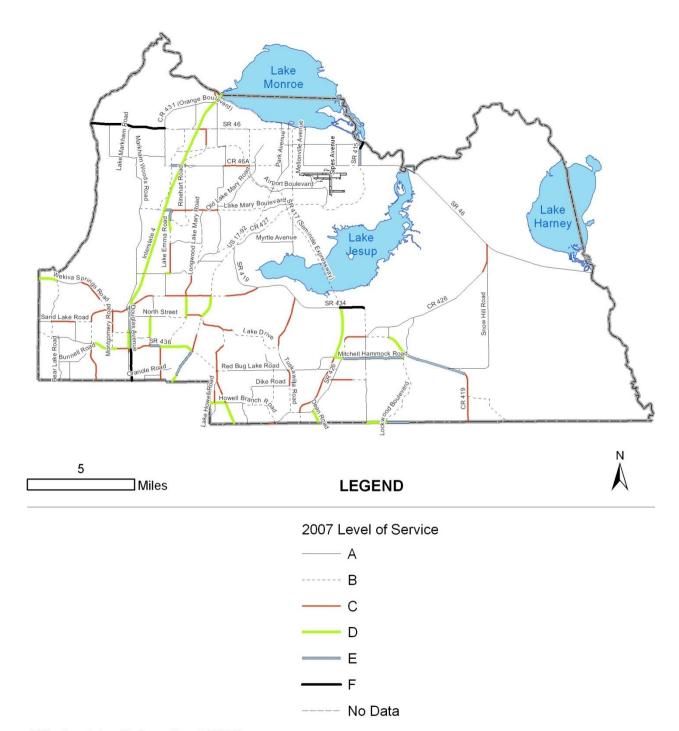

19,360 | 1,610 | 900   | 10 |
|              |       |   |                                 |   | Policy      |        |       |       |    |
| Wymore Road  | E     | E | SR 436 to Orange County line    | 2 | Constrained | 19,360 | 1,610 | 900   | 10 |

All County facilities constructed or improved after December 15, 1999 that are located within the Wekiva River Protection Area other than Orange Boulevard and those roads scheduled for improvement in the Capital Improvements Element in effect on December 15, 1999 (such as County Road 46A) are permanently constrained to their existing laneage.



### **Bicycle and Trail Facilities 2007**





#### **Bicycle and Trail Facilities 2025**





#### **Existing FDOT Functional Classifications**





#### **Existing Roadway Level of Service 2007**





#### **Future County Functional Classifications**





#### **Future Enhanced Transit Corridor**



1 didire Efficienced Transit Comdon



### **Functional Classifications – County Roadways**

| Roadway                     | From                                     | То                      | Current FDOT Classification     | Future County<br>Classification |
|-----------------------------|------------------------------------------|-------------------------|---------------------------------|---------------------------------|
| 1st St (Sanford)            | US 17-92 / SR 46                         | Mellonville Ave         | Unclassified                    | Collector (3)                   |
| Airport Blvd                | Mellonville Ave                          | CR 425 (Sanford Ave)