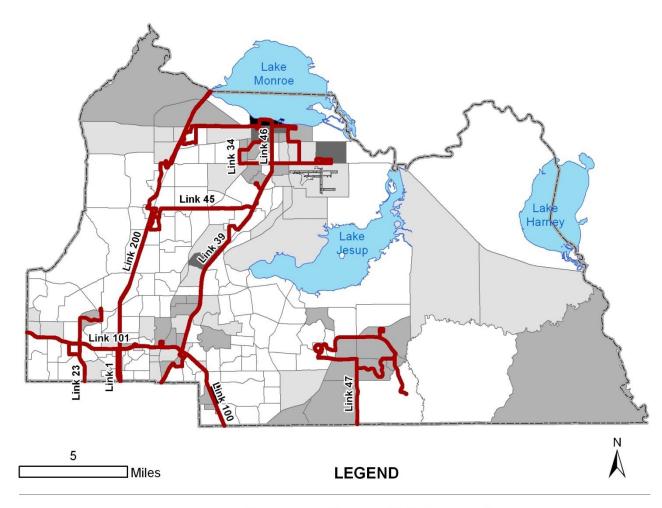

#### **Transit Service 2007**

#### **Transit Service 2011**

#### **Transit Service 2025**

Proposed LYNX Routes 2025

Commuter Rail Line

Commuter Rail Stations

**Transit Centers** 

(Source: 2017 LYNX Transit Development Plan)