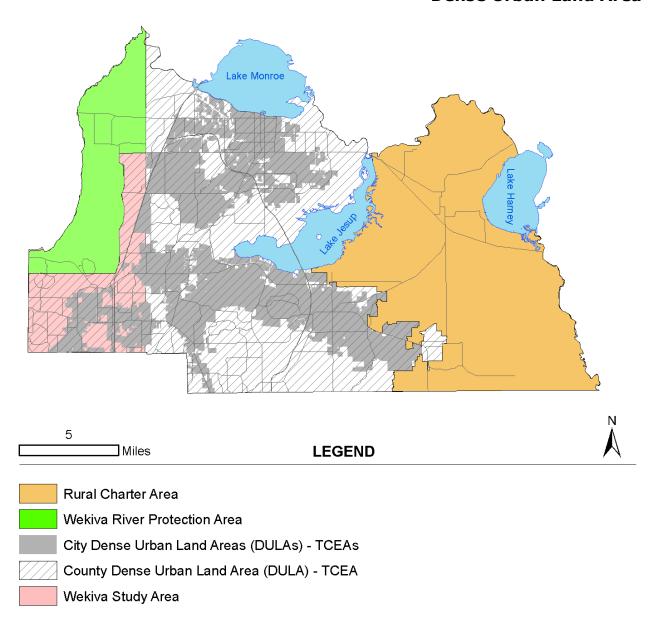

## **Transportation Concurrency Exception Areas Dense Urban Land Area**

NOTE: That portion of the DULA Area witnin the Wekiva Study Area is NOT exempt from DRI requirements.

TRA - Effective date of information: 06/2009 This exhibit last amended 12/08/2009 by Ord. 2009-36