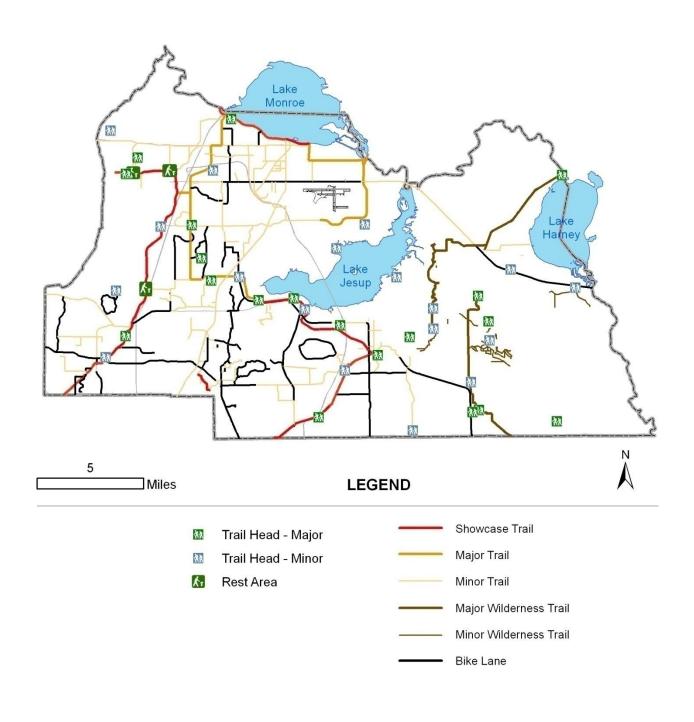

|       |       |    |
| Sylvan Drive | D+20% | Е | Orange Boulevard to SR 46       | 2 | Constrained | 19,360 | 1,610 | 900   | 10 |
|              |       |   |                                 |   | Policy      |        |       |       |    |
| Wymore Road  | E     | E | SR 436 to Orange County line    | 2 | Constrained | 19,360 | 1,610 | 900   | 10 |

All County facilities constructed or improved after December 15, 1999 that are located within the Wekiva River Protection Area other than Orange Boulevard and those roads scheduled for improvement in the Capital Improvements Element in effect on December 15, 1999 (such as County Road 46A) are permanently constrained to their existing laneage.



### **Bicycle and Trail Facilities 2007**





#### **Bicycle and Trail Facilities 2025**





#### **Existing FDOT Functional Classifications**





#### **Existing Roadway Level of Service 2007**





#### **Future County Functional Classifications**





#### **Future Enhanced Transit Corridor**



1 didire Efficienced Transit Comdon



### **Functional Classifications – County Roadways**

| Roadway                     | From                                     | То                      | Current FDOT Classification     | Future County<br>Classification |
|-----------------------------|------------------------------------------|-------------------------|---------------------------------|---------------------------------|
| 1st St (Sanford)            | US 17-92 / SR 46                         | Mellonville Ave         | Unclassified                    | Collector (3)