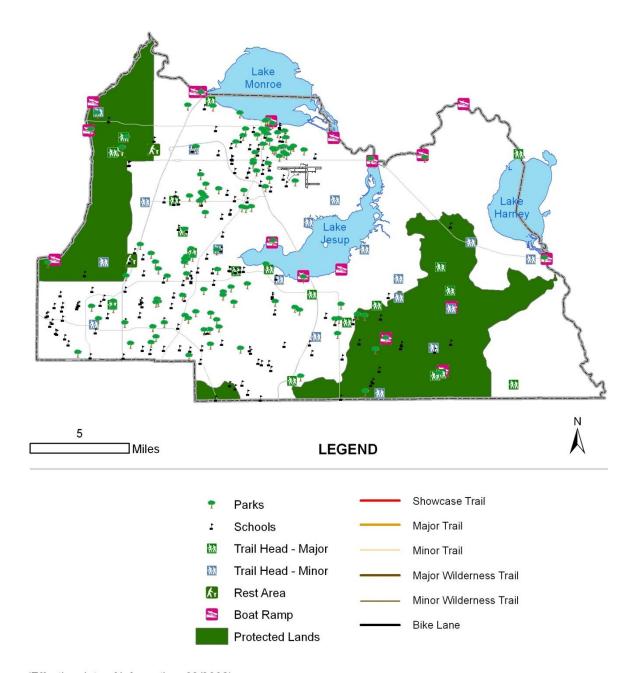

-----|--------|--------|
| LOS       | 2-Lane | 4-Lane | 6-Lane | 8-Lane |
| Α         | 670    | 750    | 1,170  | 1,590  |
| В         | 740    | 1,170  | 1,640  | 2,110  |
| С         | 770    | 1,540  | 2,100  | 2,660  |
| D         | 810    | 1,760  | 2,570  | 3,330  |
| E         | 850    | 2,000  | 2,800  | 3,600  |
|           |        |        |        |        |
| Freeways  |        |        |        |        |
| LOS       |        | 4-Lane | 6-Lane | 8-Lane |
| Α         |        | 1,270  | 1,970  | 2,660  |
| В         |        | 2,110  | 3,260  | 4,410  |
| С         |        | 2,940  | 4,550  | 6,150  |
| D         |        | 3,580  | 5,530  | 7,480  |
| E         |        | 3,980  | 6,150  | 8,320  |

Source: Seminole County (2008)



#### **Greenways and Trails Linkages**





#### **Level of Service Standards for State Highways**

| Strategic Intermodal System (SIS)  | Urbanized Areas | Transitioning Urbanized Areas | Rural Areas | Roadways Parallel to Exclusive<br>Transit Facilities | Special Transportation Aareas | Constrained and Backlogged<br>Roadways |
|------------------------------------|-----------------|-------------------------------|-------------|------------------------------------------------------|-------------------------------|----------------------------------------|
| Limited Access Highways* (Freeway) | D (E)           | С                             | В           | E (E)                                                | D (E)                         | Maintain                               |
| Controlled Access Highway          | D