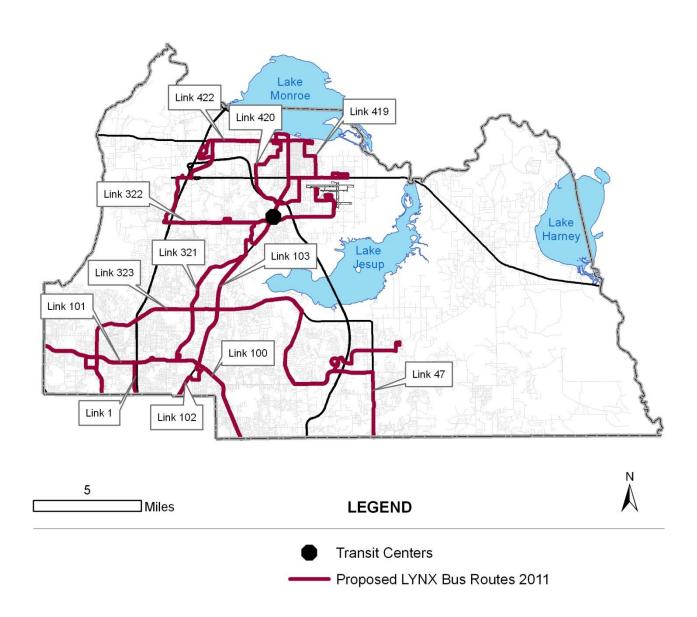

|            |
| Red Bug Lake Rd @ Tuskawilla Rd | 85      | 11      |            |
| SR 436 @ Wymore Rd              | 82      | 3       |            |
| SR 434 @ Mitchell Hammock Rd    | 80      | 7       |            |
| SR 436 @ Northlake Blvd         | 79      | 7       | 1          |
| SR 434 @ CR 427                 | 77      | 6       |            |
| US 17-92 @ SR 434               | 76      | 7       |            |
| US 17-92 @ Lake Mary Blvd.      | 74      | 13      | 1          |
| SR 436 @ SR 434                 | 72      |         |            |
| SR 436 @ Palm Springs Dr        | 69      | 2       |            |

Source: Seminole County Traffic Engineering



**Top 15 Crash Locations Map for 2006** 





#### **Transit Service 2007**





#### **Transit Service 2011**





#### **Transit Service 2025**



Proposed LYNX Routes 2025

Commuter Rail Line

Commuter Rail Stations

**Transit Centers** 

(Source: 2017 LYNX Transit Development Plan)



## **Transportation Concurrency Exception Areas Dense Urban Land Area**



NOTE: That portion of the DULA Area witnin the Wekiva Study Area is NOT exempt from DRI requirements.

TRA - Effective date of information: 06/2009 This exhibit last amended 12/08/2009 by Ord. 2009-36



#### **Travel Time Level of Service Criteria**

### Rural Areas and Areas Less Than 5,000 Population

| LOS       | Freeways |           | Two-Lane Highways |              | Interrupted     |
|-----------|----------|-----------|-------------------|--------------|-----------------|
|           |          | Arterials |                   |