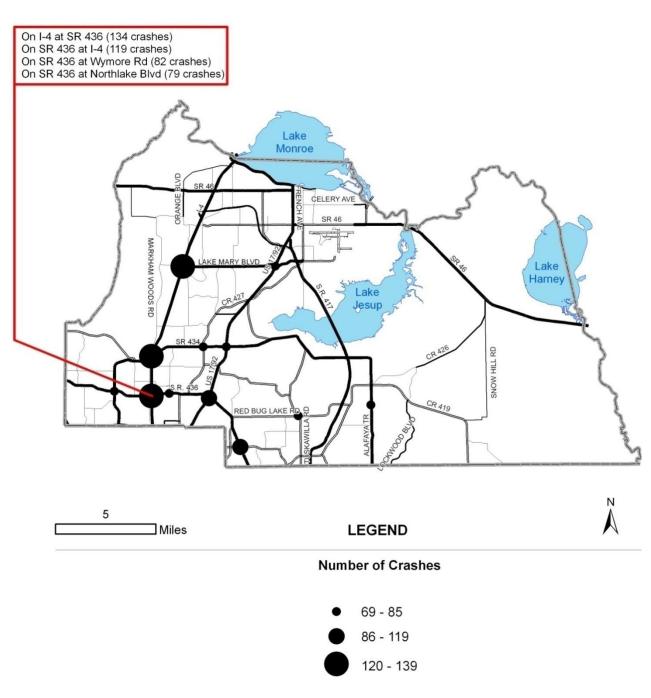

**Top 15 Crash Locations Data for 2006** 

| LOCATION                        | CRASHES | INJURED | FATALITIES |
|---------------------------------|---------|---------|------------|
| On I-4 @ SR 434                 | 139     | 21      |            |
| On I-4 @ SR 436                 | 134     | 22      |            |
| On I-4 @ Lake Mary Blvd.        | 124     | 27      |            |
| On SR 436 @ I-4                 | 119     | 7       |            |
| US 17-92 @ SR 436               | 111     | 13      |            |
| SR 436 @ Howell Branch Rd       | 99      | 10      |            |
| Red Bug Lake Rd @ Tuskawilla Rd | 85      | 11      |            |
| SR 436 @ Wymore Rd              | 82      | 3       |            |
| SR 434 @ Mitchell Hammock Rd    | 80      | 7       |            |
| SR 436 @ Northlake Blvd         | 79      | 7       | 1          |
| SR 434 @ CR 427                 | 77      | 6       |            |
| US 17-92 @ SR 434               | 76      | 7       |            |
| US 17-92 @ Lake Mary Blvd.      | 74      | 13      | 1          |
| SR 436 @ SR 434                 | 72      |         |            |
| SR 436 @ Palm Springs Dr        | 69      | 2       |            |

Source: Seminole County Traffic Engineering

**Top 15 Crash Locations Map for 2006** 