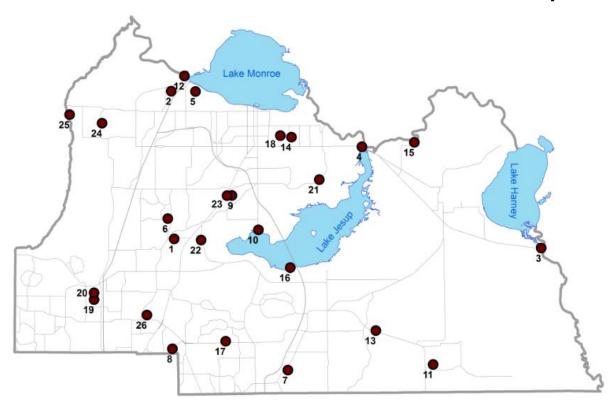

## **County Parks**

- BIG TREE PARK
- 2 BOOKERTOWN PARK
- 3 C S LEE PARK & BOAT RAMP
- 5 CENTRAL FLORIDA ZOO
- GREENWOOD LAKES PARK
- 7 JAMESTOWN PARK 8 KEWANNEE PARK
- 9 LAKE DOT PARK

- 10 LAKE JESUP PARK
- 11 LAKE MILLS PARK
- 12 LAKE MONROE WAYSIDE PARK & BOAT RAMP 21 SEMINOLE COUNTY SPORTS COMPLEX
- 4 CAMERON WIGHT PARK & BOAT RAMP 13 LITTLE BIG ECON CANOE LAUNCH
  - 14 MIDWAY PARK
  - 15 MULLET LAKE PARK
  - 16 OVERLOOK PARK
  - 17 RED BUG LAKE PARK
  - 18 ROSELAND PARK

- SANLANDO PARK
- 20 SEMINOLE COUNTY SOFTBALL COMPLEX
- 22 SOLDIERS CREEK PARK
- SUNLAND PARK
- 24 SYLVAN LAKE PARK
- 25 WILSONS LANDING PARK
- 26 WINWOOD PARK