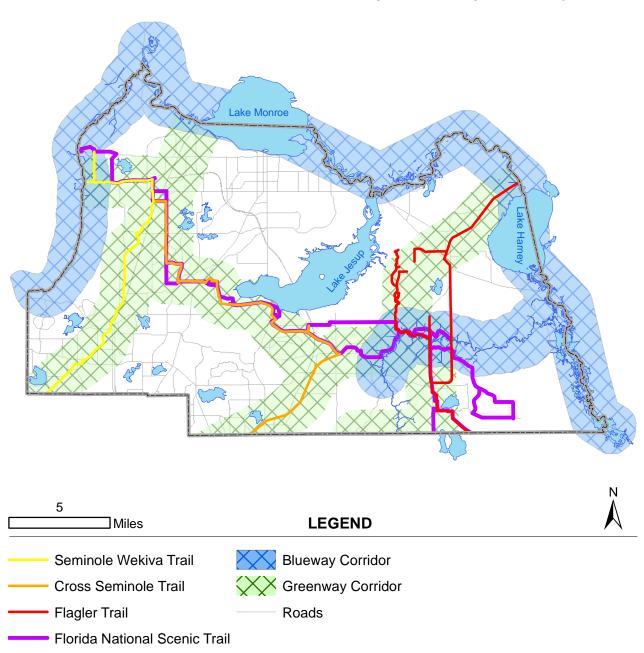

### Greenways, Blueways and Major Trails

(REC - Effective date of information: 02/2008)