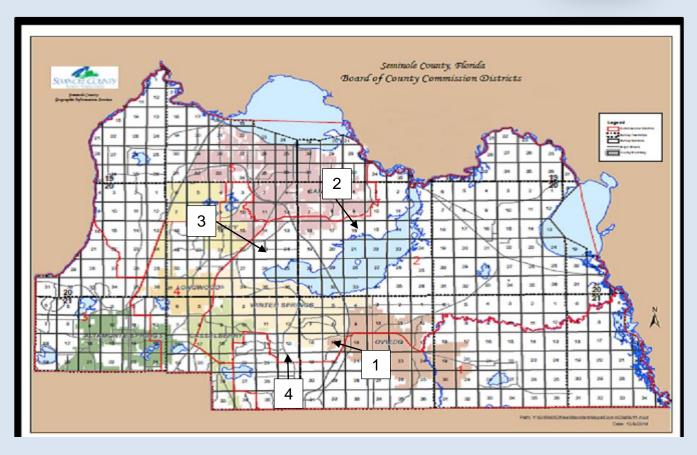

#### **DRC / PRE-APPLICATIONS**

- 1. <u>LOWES OVIEDO TOOL RENTAL ADDITION SITE PLAN</u> Proposed Site Plan for a tool rental addition on 19.35 acres in the C-2 Zoning District; located south of Red Bug Lake Road and Vidina Place; Parcel I. D. # 17-21-31-5TS-0000-0010; (Tim Cooksey, Lowe's Home Centers, LLC, Applicant, and Jill Minton, CPH, Inc., Consultant); (20-06000014); (Danalee Petyk, Project Manager). (Comments Only April 15, 2020 DRC meeting)
- 2. <u>SIPES PALMETTO SUBDIVISION (AKA BRENTHURST) PRE-APPLICATION</u> Proposed Subdivision of 39.94 acres into 108 single family lots in the R-1A Zoning District; located northeast of Sipes Avenue and Pine Way; Parcel I. D. # 16-20-31-502-0000-0010; (Keith Trace, PIB Land, Applicant, and Kim Fischer, Cycorp, Consultant); (20-80000031); (Joy Giles, Project Manager). (Comments Only April 15, 2020 DRC meeting)

#### **DRC / PRE-APPLICATIONS - Continued**

3. <u>THE ARK INSTITUTE PRE-APPLICATION</u> – Proposed Site Plan for a Special Exception to have a private pre-kindergarten and kindergarten on 0.91 acres in the A-1 Zoning District; located southwest of N Ronald Reagan Boulevard and Thomas Stable Road; Parcel I. D. # 23-20-30-300-0180-0000; (Byron B. Bonyadi, Associated Design & Const. Inc., Applicant); (20-80000032); (Kathy Hammel, Project Manager). (Comments Only – April 15, 2020 DRC meeting)